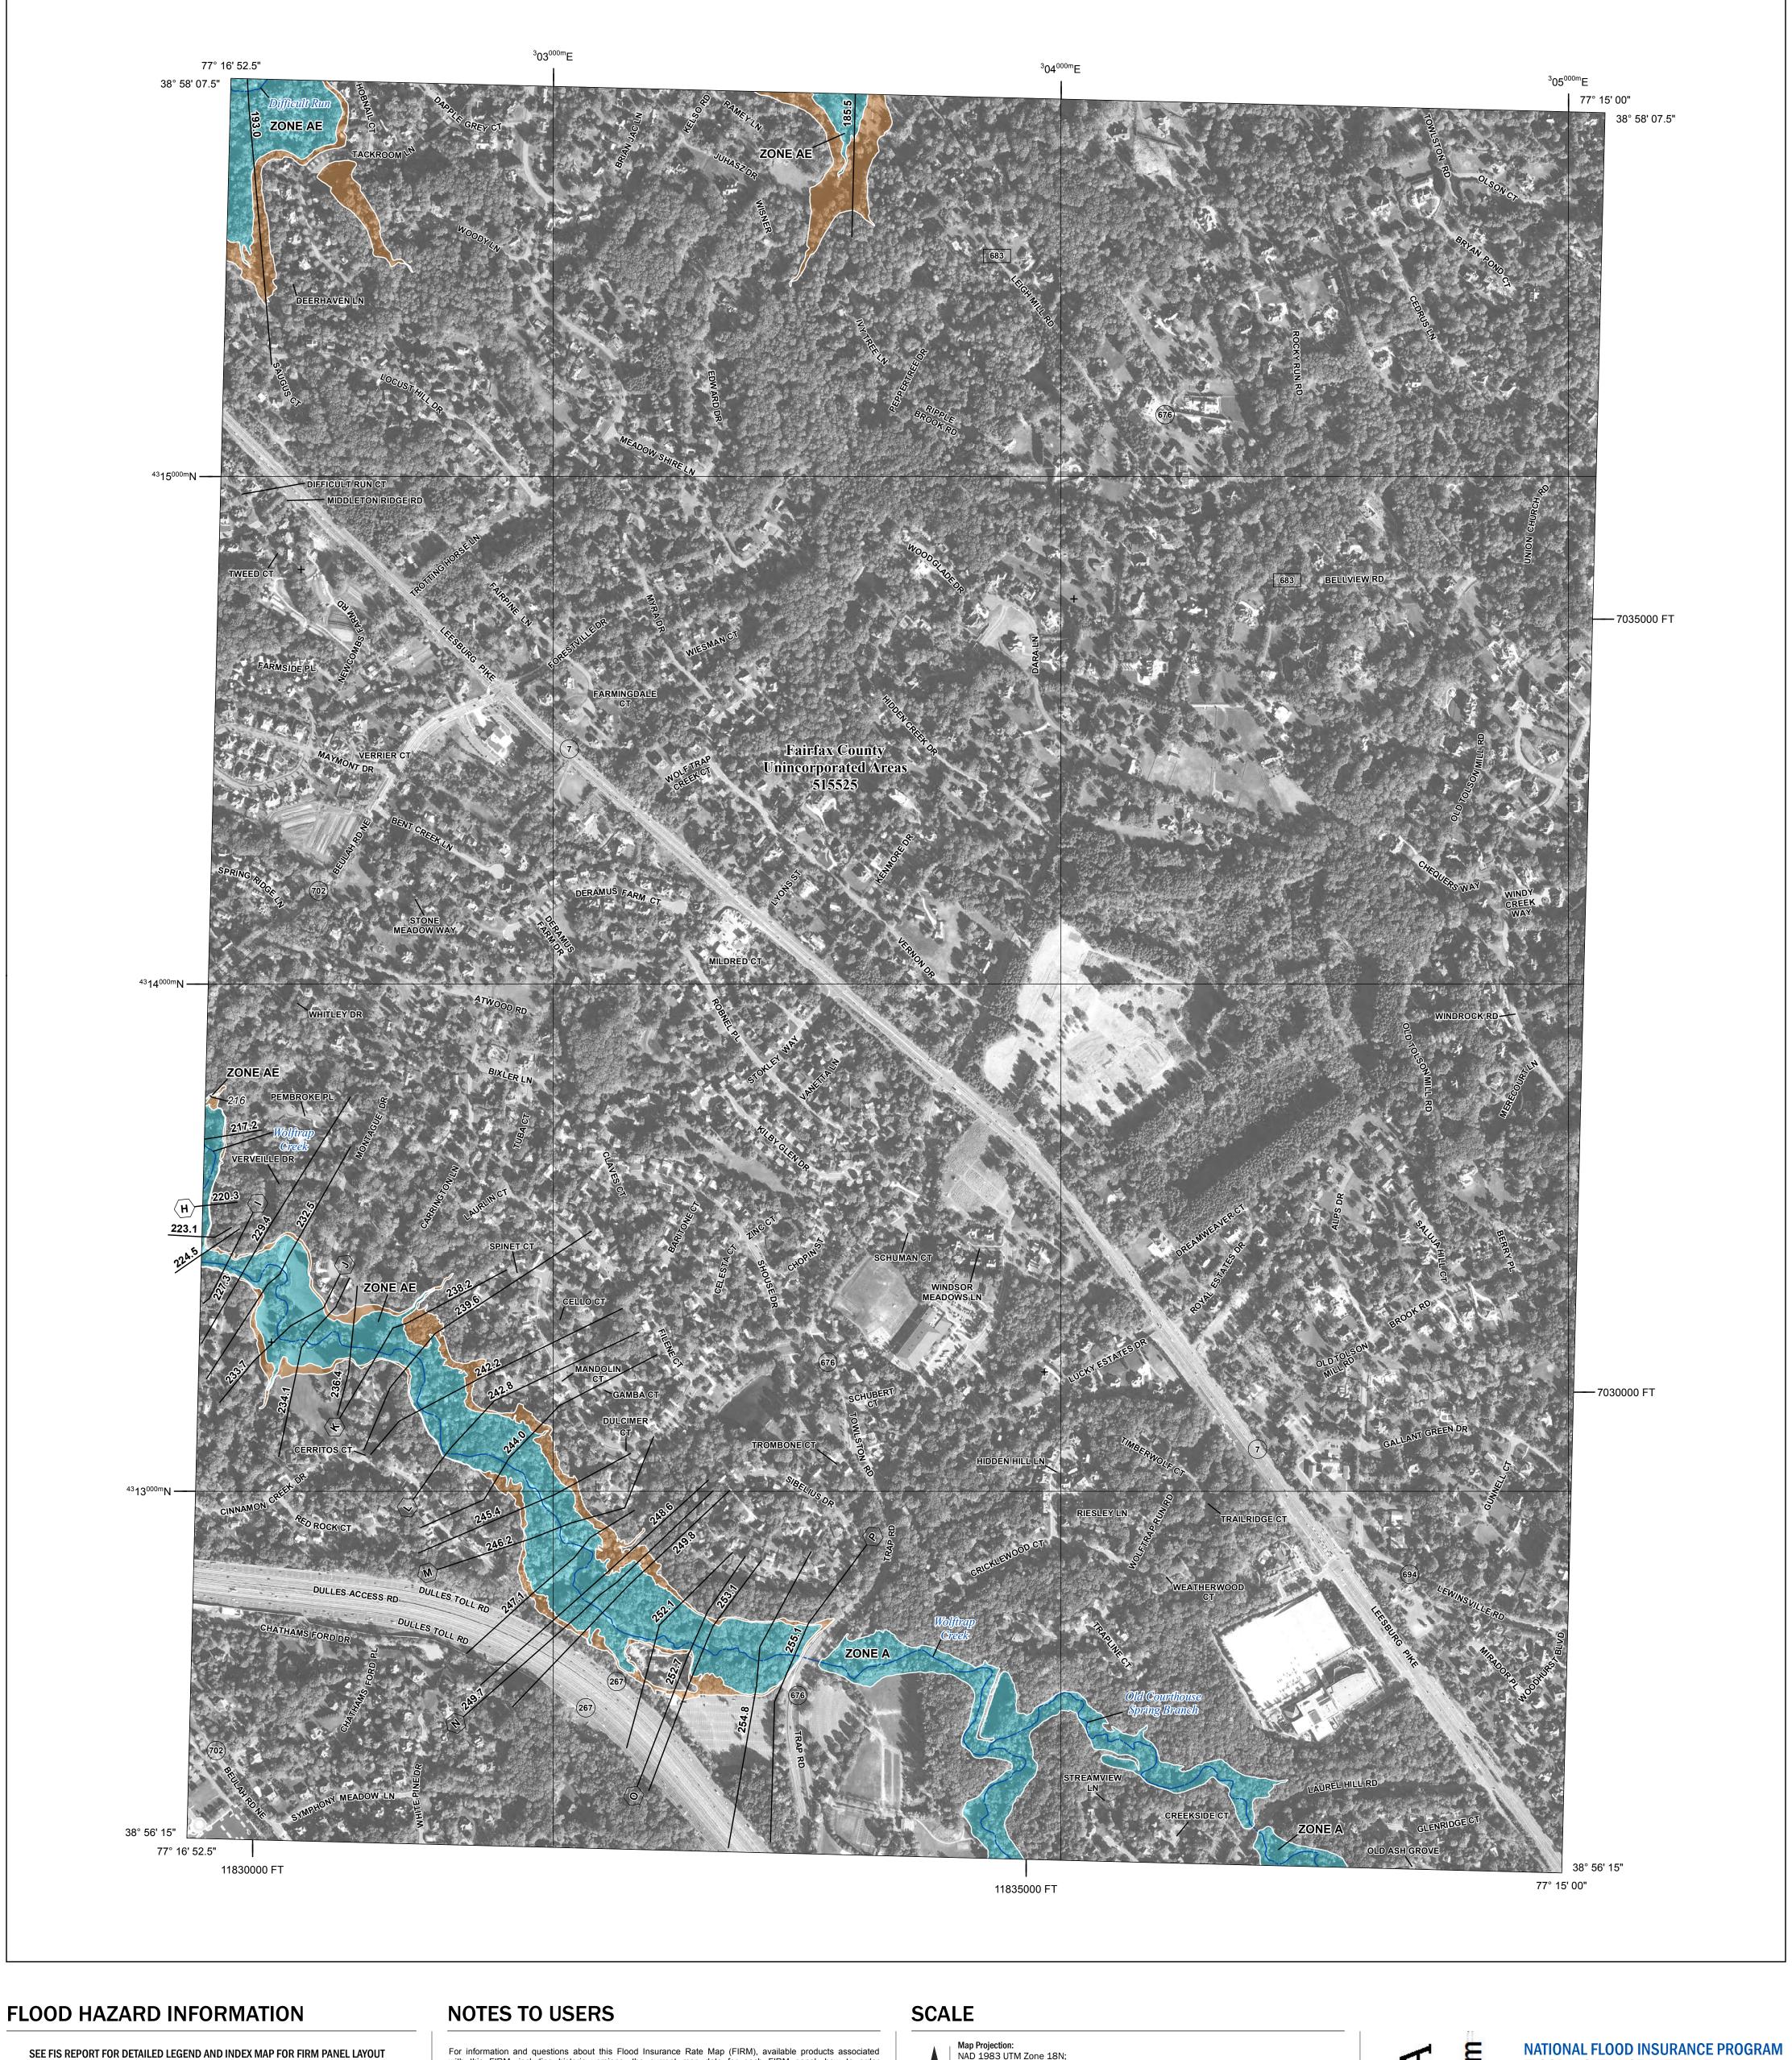

Base map information shown on this FIRM was provided in digital format by the United States Department of Agriculture - Aerial Photography Field Office (USDA - APFO), National Agriculture Imagery Program (NAIP). This information was derived from digital orthophotography at a 2-foot resolution from photography dated 2019.