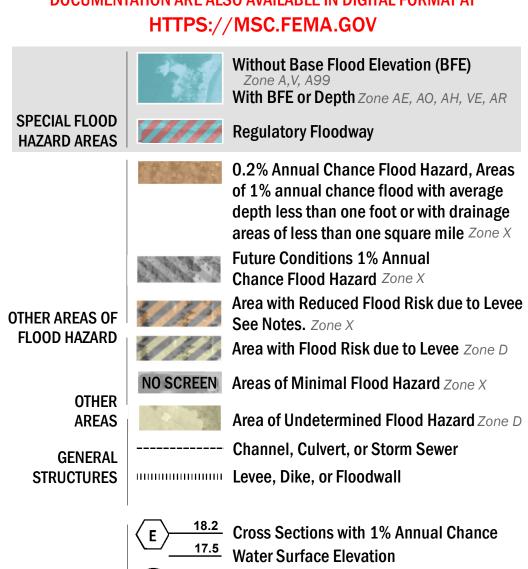

SEE FIS REPORT FOR DETAILED LEGEND AND INDEX MAP FOR FIRM PANEL LAYOUT THE INFORMATION DEPICTED ON THIS MAP AND SUPPORTING DOCUMENTATION ARE ALSO AVAILABLE IN DIGITAL FORMAT AT

**Coastal Transect** 

— - Profile Baseline

**Coastal Transect Baseline** 

Hydrographic Feature

**Jurisdiction Boundary** 

----- 513 ---- Base Flood Elevation Line (BFE)

Limit of Study

OTHER

**FEATURES** 

For information and questions about this Flood Insurance Rate Map (FIRM), available products associated with this FIRM, including historic versions, the current map date for each FIRM panel, how to order products, or the National Flood Insurance Program (NFIP) in general, please call the FEMA Mapping and Insurance eXchange at 1-877-FEMA-MAP (1-877-336-2627) or visit the FEMA Flood Map Service Center website at https://msc.fema.gov. Available products may include previously issued Letters of Map Change, a Flood Insurance Study Report, and/or digital versions of this map. Many of these products can be ordered or obtained directly from the website.