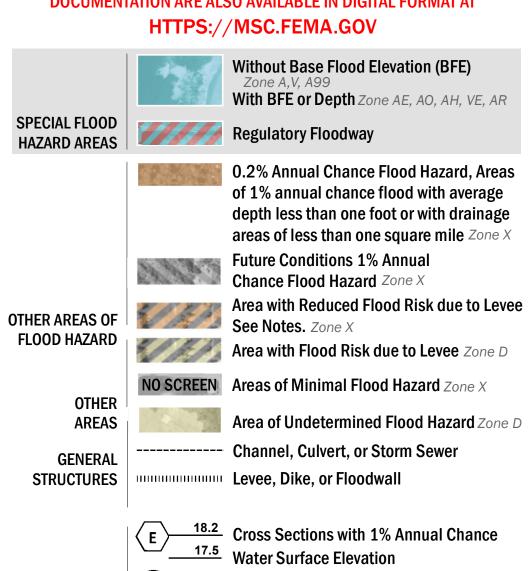

SEE FIS REPORT FOR DETAILED LEGEND AND INDEX MAP FOR FIRM PANEL LAYOUT THE INFORMATION DEPICTED ON THIS MAP AND SUPPORTING **DOCUMENTATION ARE ALSO AVAILABLE IN DIGITAL FORMAT AT** 

**Coastal Transect** 

— - Profile Baseline

**Coastal Transect Baseline** 

Hydrographic Feature

**Jurisdiction Boundary** 

----- 513 ---- Base Flood Elevation Line (BFE)

Limit of Study

OTHER

**FEATURES** 