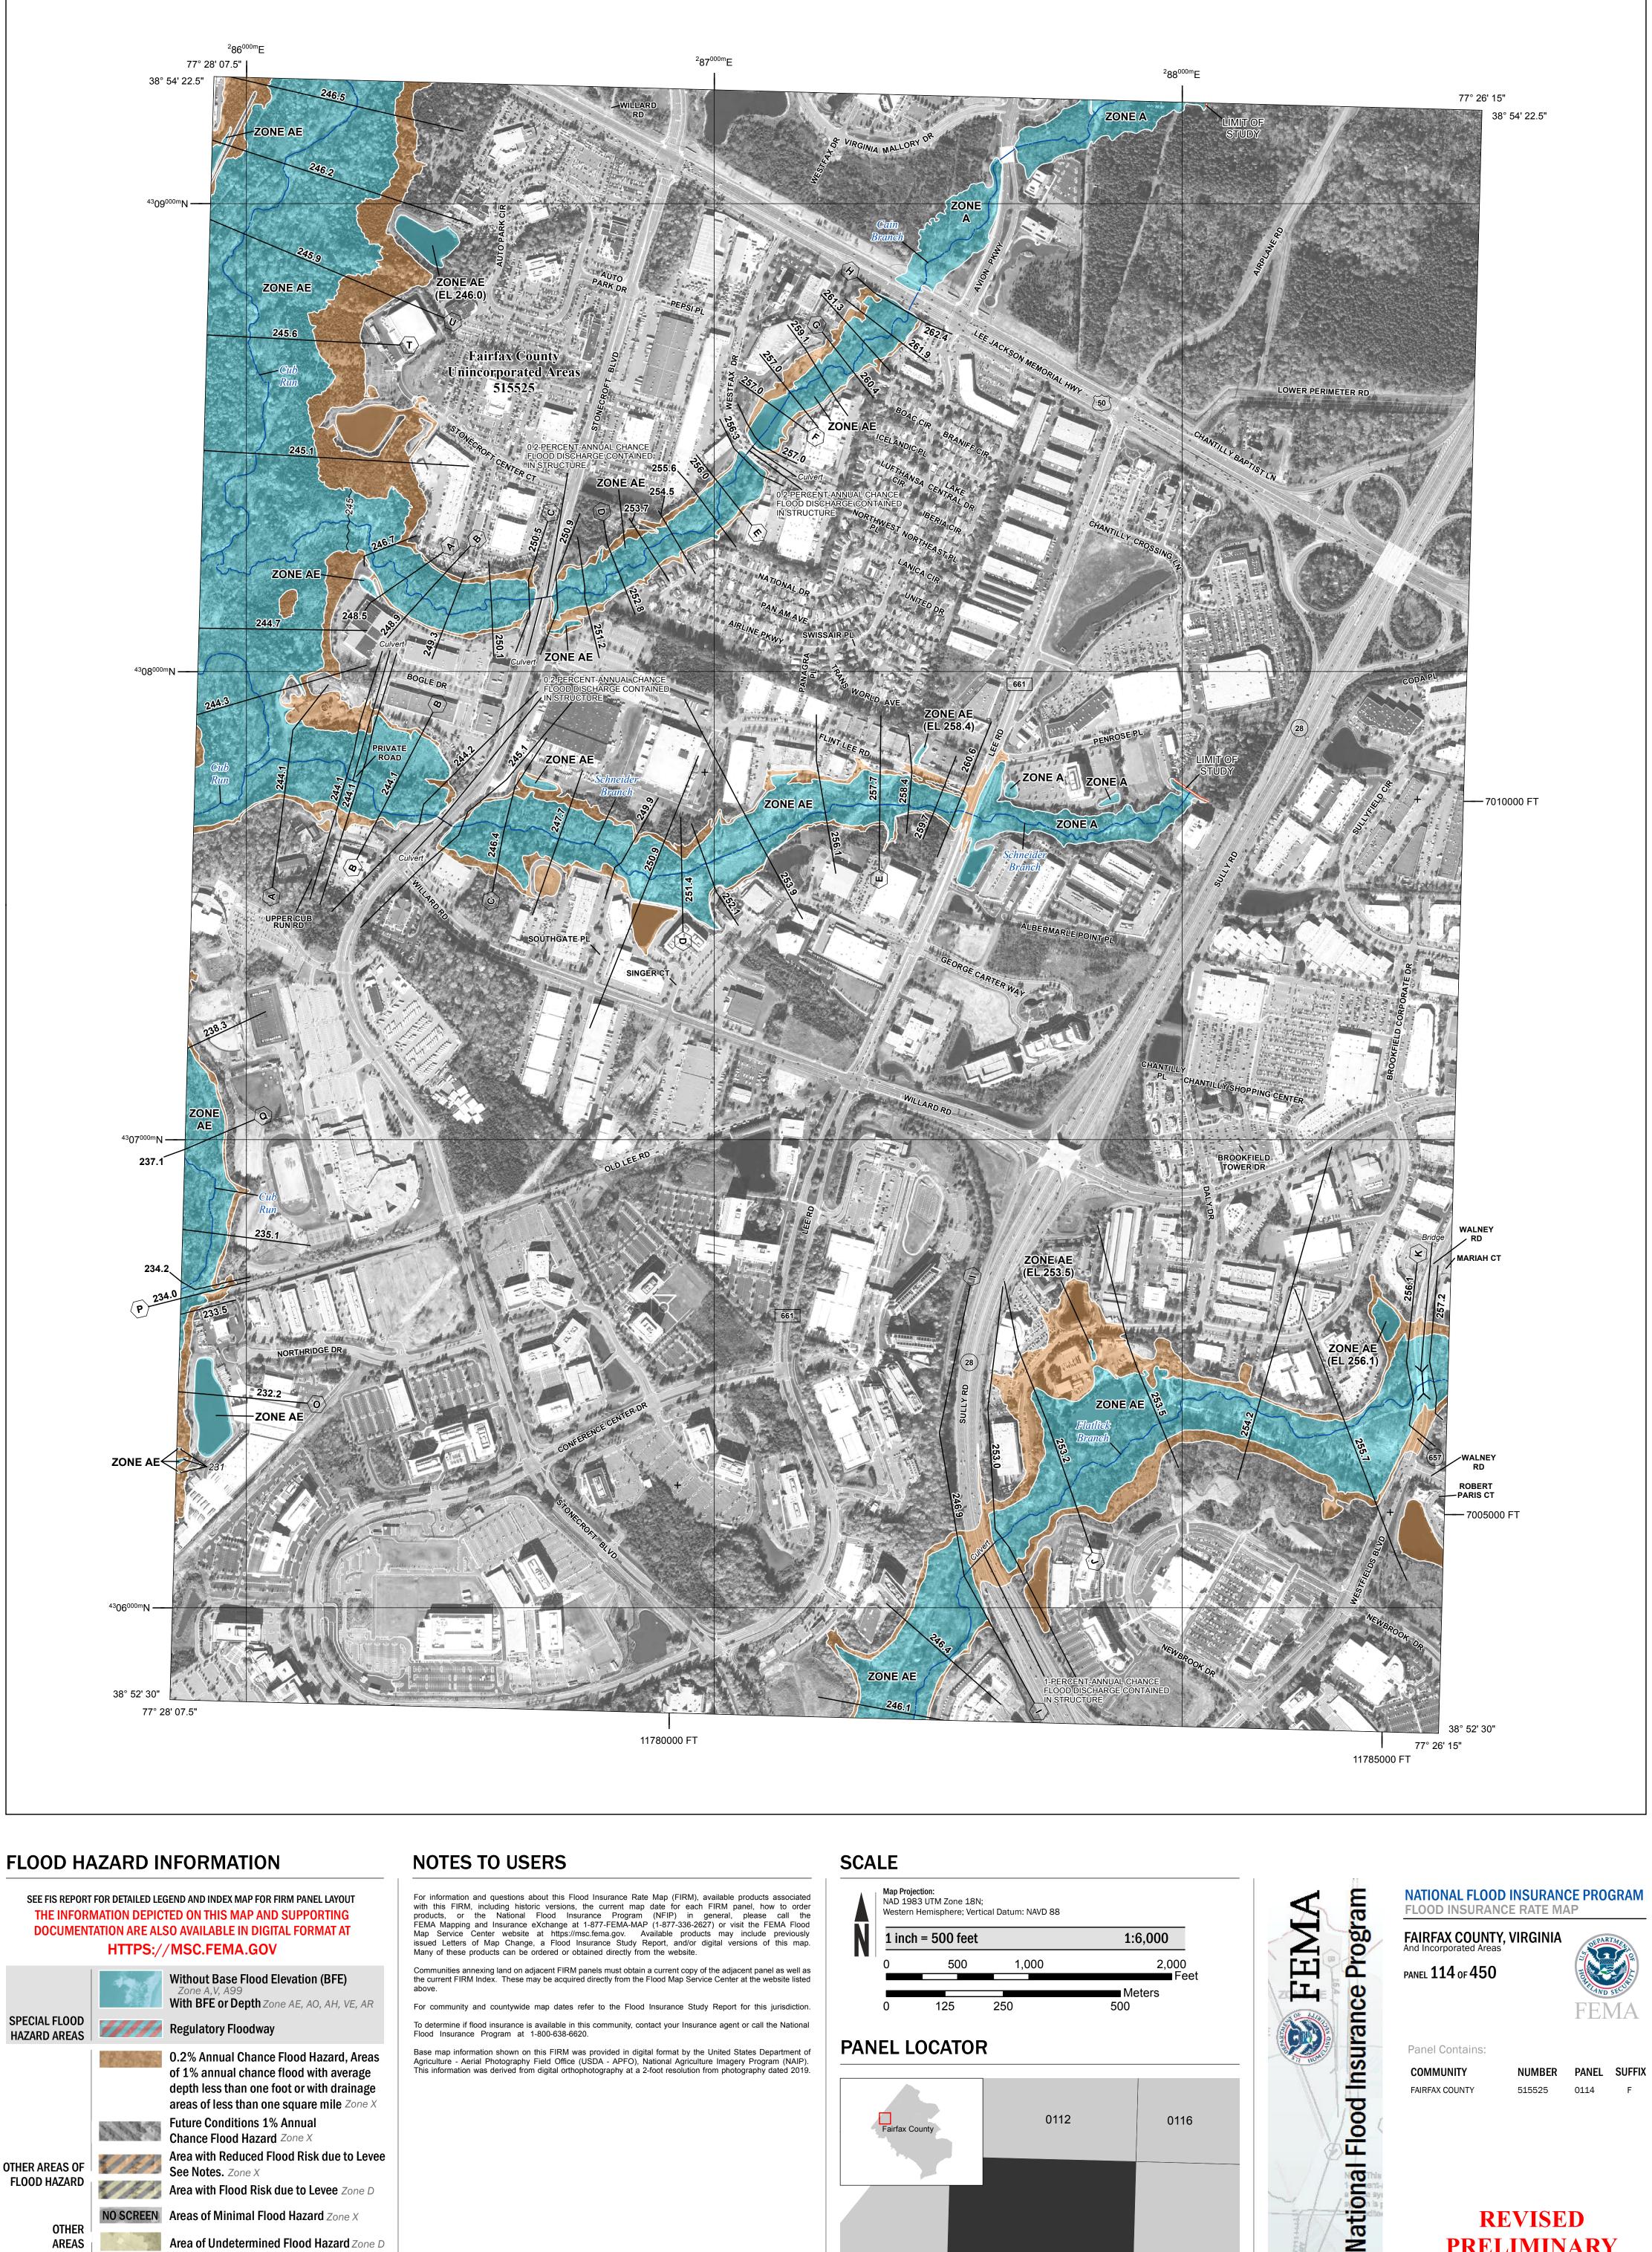

SEE FIS REPORT FOR DETAILED LEGEND AND INDEX MAP FOR FIRM PANEL LAYOUT THE INFORMATION DEPICTED ON THIS MAP AND SUPPORTING **DOCUMENTATION ARE ALSO AVAILABLE IN DIGITAL FORMAT AT** 

**Coastal Transect** 

For information and questions about this Flood Insurance Rate Map (FIRM), available products associated with this FIRM, including historic versions, the current map date for each FIRM panel, how to order products, or the National Flood Insurance Program (NFIP) in general, please call the FEMA Mapping and Insurance eXchange at 1-877-FEMA-MAP (1-877-336-2627) or visit the FEMA Flood Map Service Center website at https://msc.fema.gov. Available products may include previously issued Letters of Map Change, a Flood Insurance Study Report, and/or digital versions of this map. Many of these products can be ordered or obtained directly from the website.

Communities annexing land on adjacent FIRM panels must obtain a current copy of the adjacent panel as well as the current FIRM Index. These may be acquired directly from the Flood Map Service Center at the website listed

For community and countywide map dates refer to the Flood Insurance Study Report for this jurisdiction. To determine if flood insurance is available in this community, contact your Insurance agent or call the National

Flood Insurance Program at 1-800-638-6620. Base map information shown on this FIRM was provided in digital format by the United States Department of

Agriculture - Aerial Photography Field Office (USDA - APFO), National Agriculture Imagery Program (NAIP). This information was derived from digital orthophotography at a 2-foot resolution from photography dated 2019.

## NATIONAL FLOOD INSURANCE PROGRAM FLOOD INSURANCE RATE MAP

**FAIRFAX COUNTY, VIRGINIA** 

Panel Contains:

SZONEX

COMMUNITY FAIRFAX COUNTY

NUMBER PANEL SUFFIX 515525 0114

**REVISED PRELIMINARY** 8/30/2024

> **VERSION NUMBER** 2.6.4.6 **MAP NUMBER** 51059C0114F