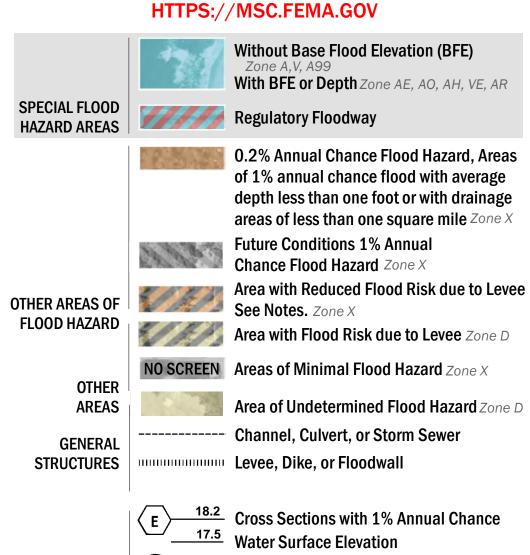

SEE FIS REPORT FOR DETAILED LEGEND AND INDEX MAP FOR FIRM PANEL LAYOUT THE INFORMATION DEPICTED ON THIS MAP AND SUPPORTING **DOCUMENTATION ARE ALSO AVAILABLE IN DIGITAL FORMAT AT** 

**Coastal Transect** 

—- Profile Baseline

**Coastal Transect Baseline** 

- Hydrographic Feature

**Jurisdiction Boundary** 

**Base Flood Elevation Line (BFE)** 

Limit of Study

OTHER

**FEATURES** 