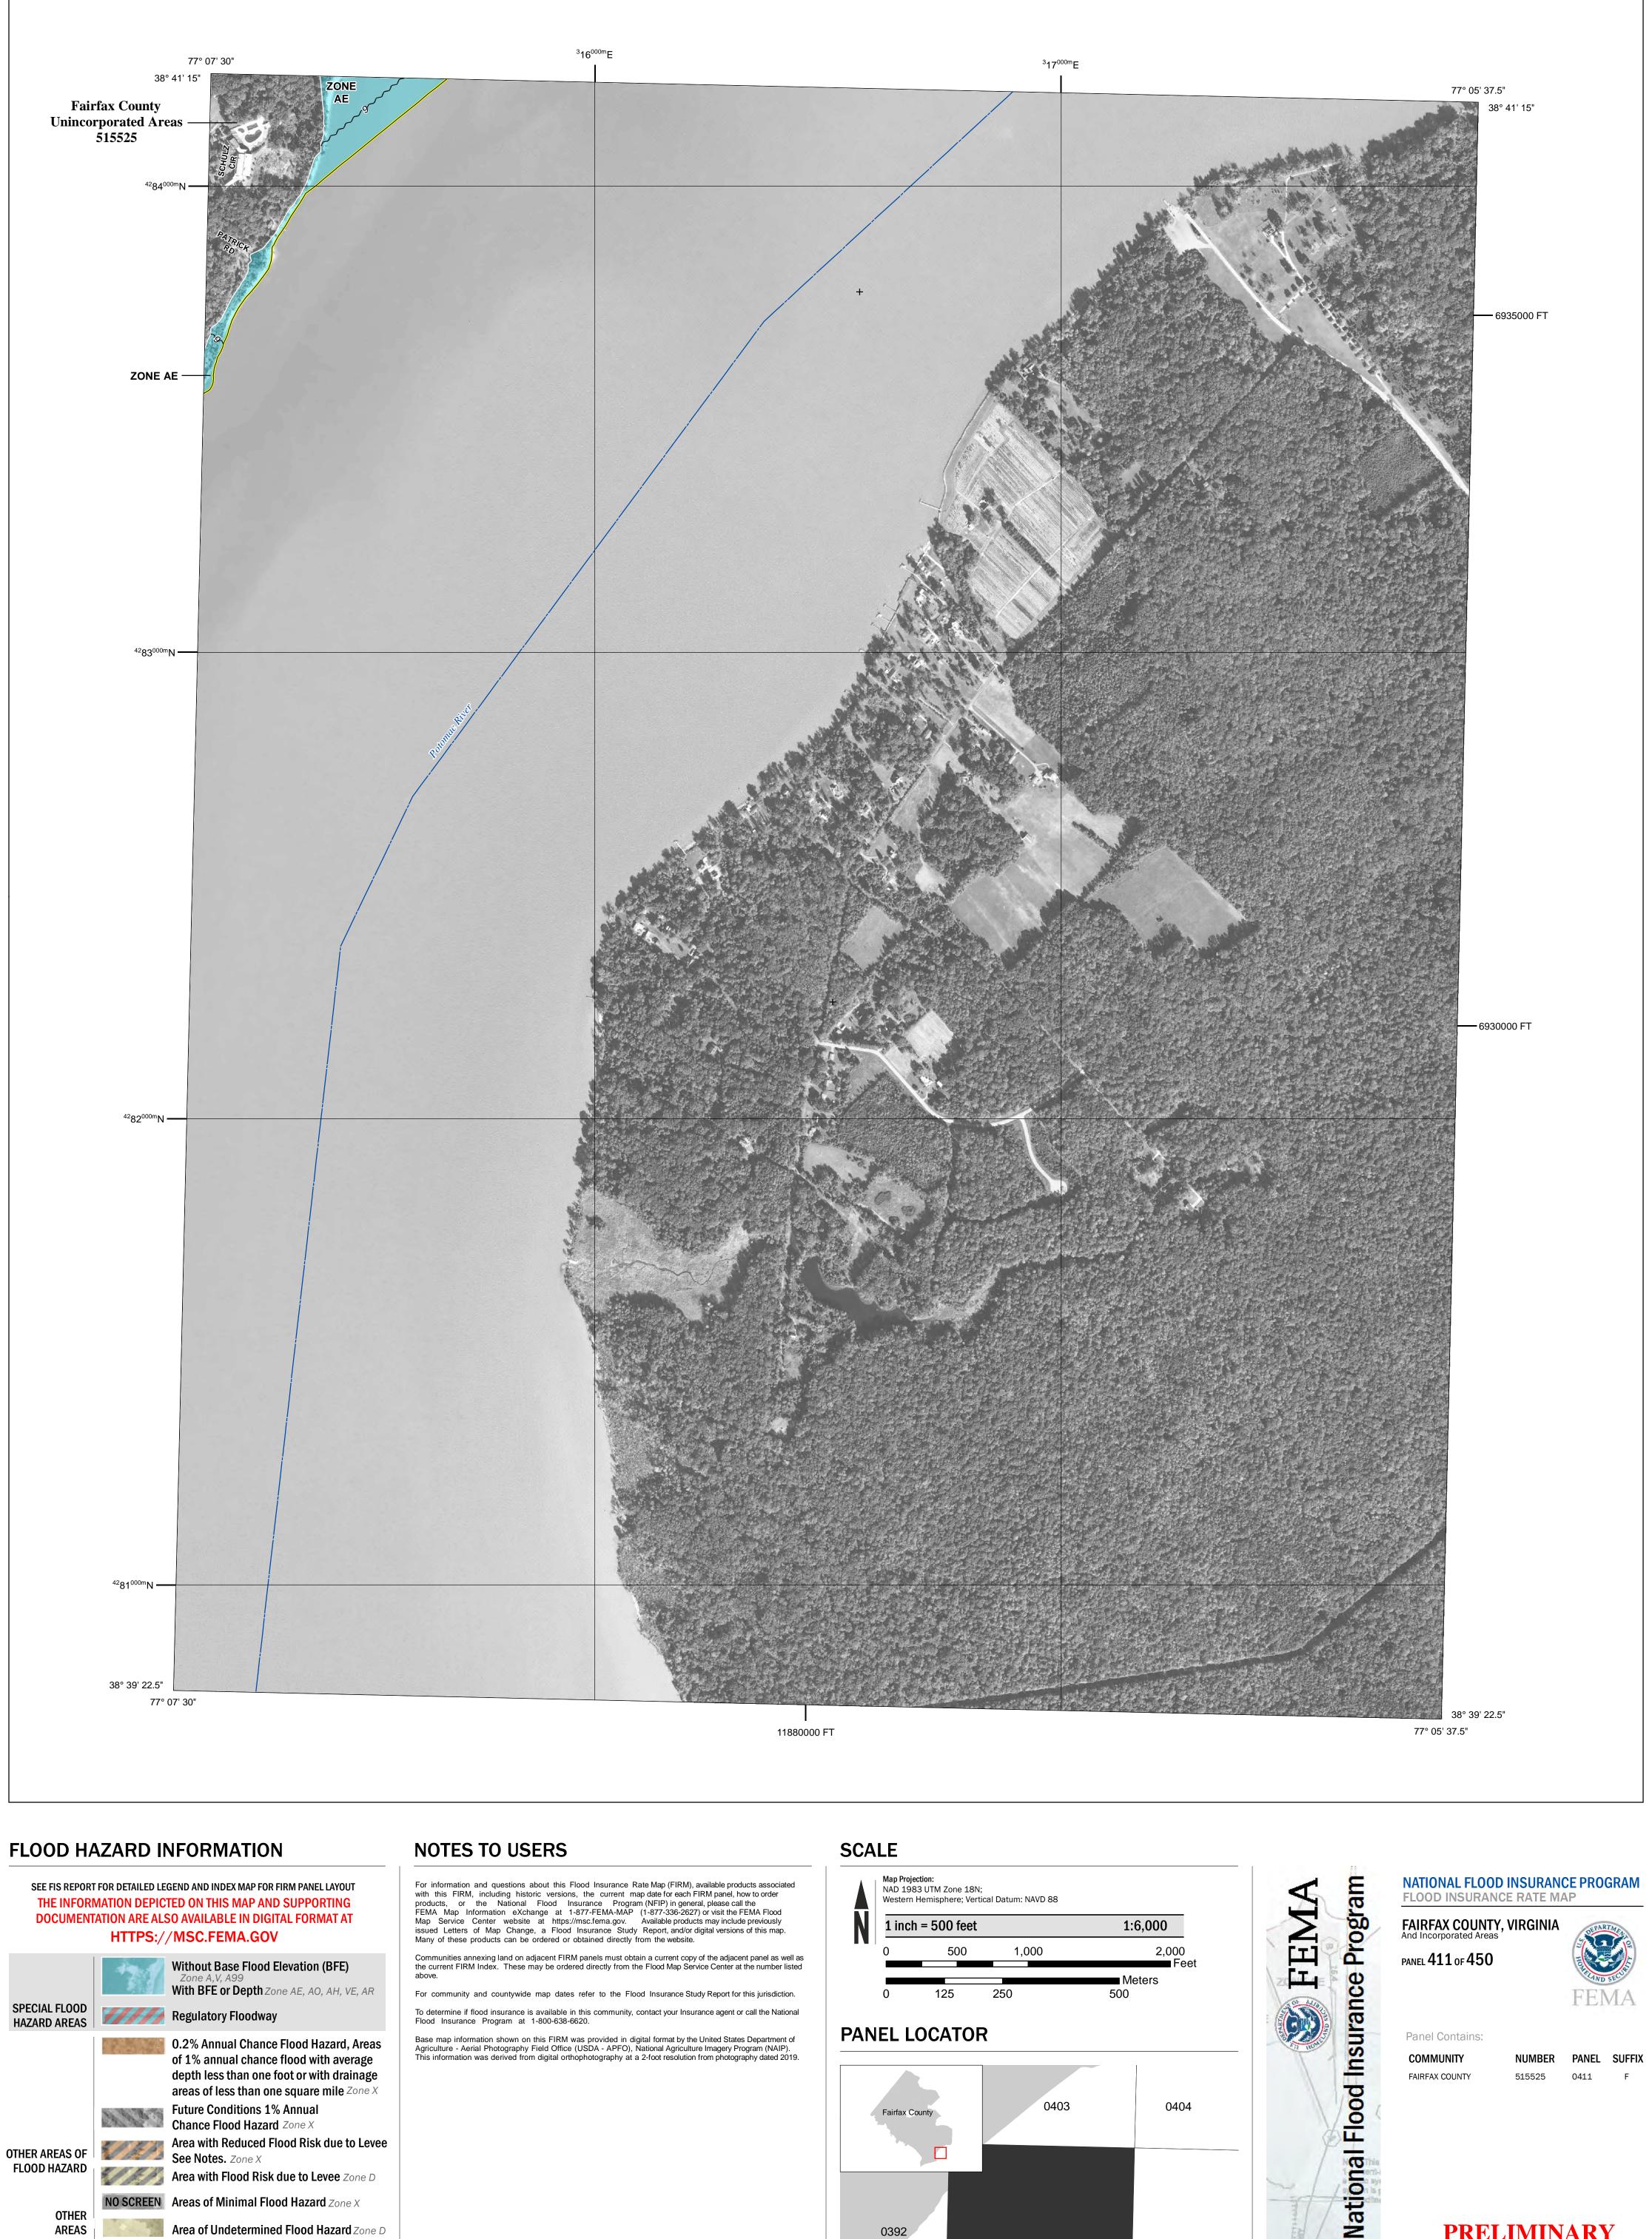

SEE FIS REPORT FOR DETAILED LEGEND AND INDEX MAP FOR FIRM PANEL LAYOUT THE INFORMATION DEPICTED ON THIS MAP AND SUPPORTING **DOCUMENTATION ARE ALSO AVAILABLE IN DIGITAL FORMAT AT** 

**Coastal Transect** 

Base map information shown on this FIRM was provided in digital format by the United States Department of

Agriculture - Aerial Photography Field Office (USDA - APFO), National Agriculture Imagery Program (NAIP). This information was derived from digital orthophotography at a 2-foot resolution from photography dated 2019.