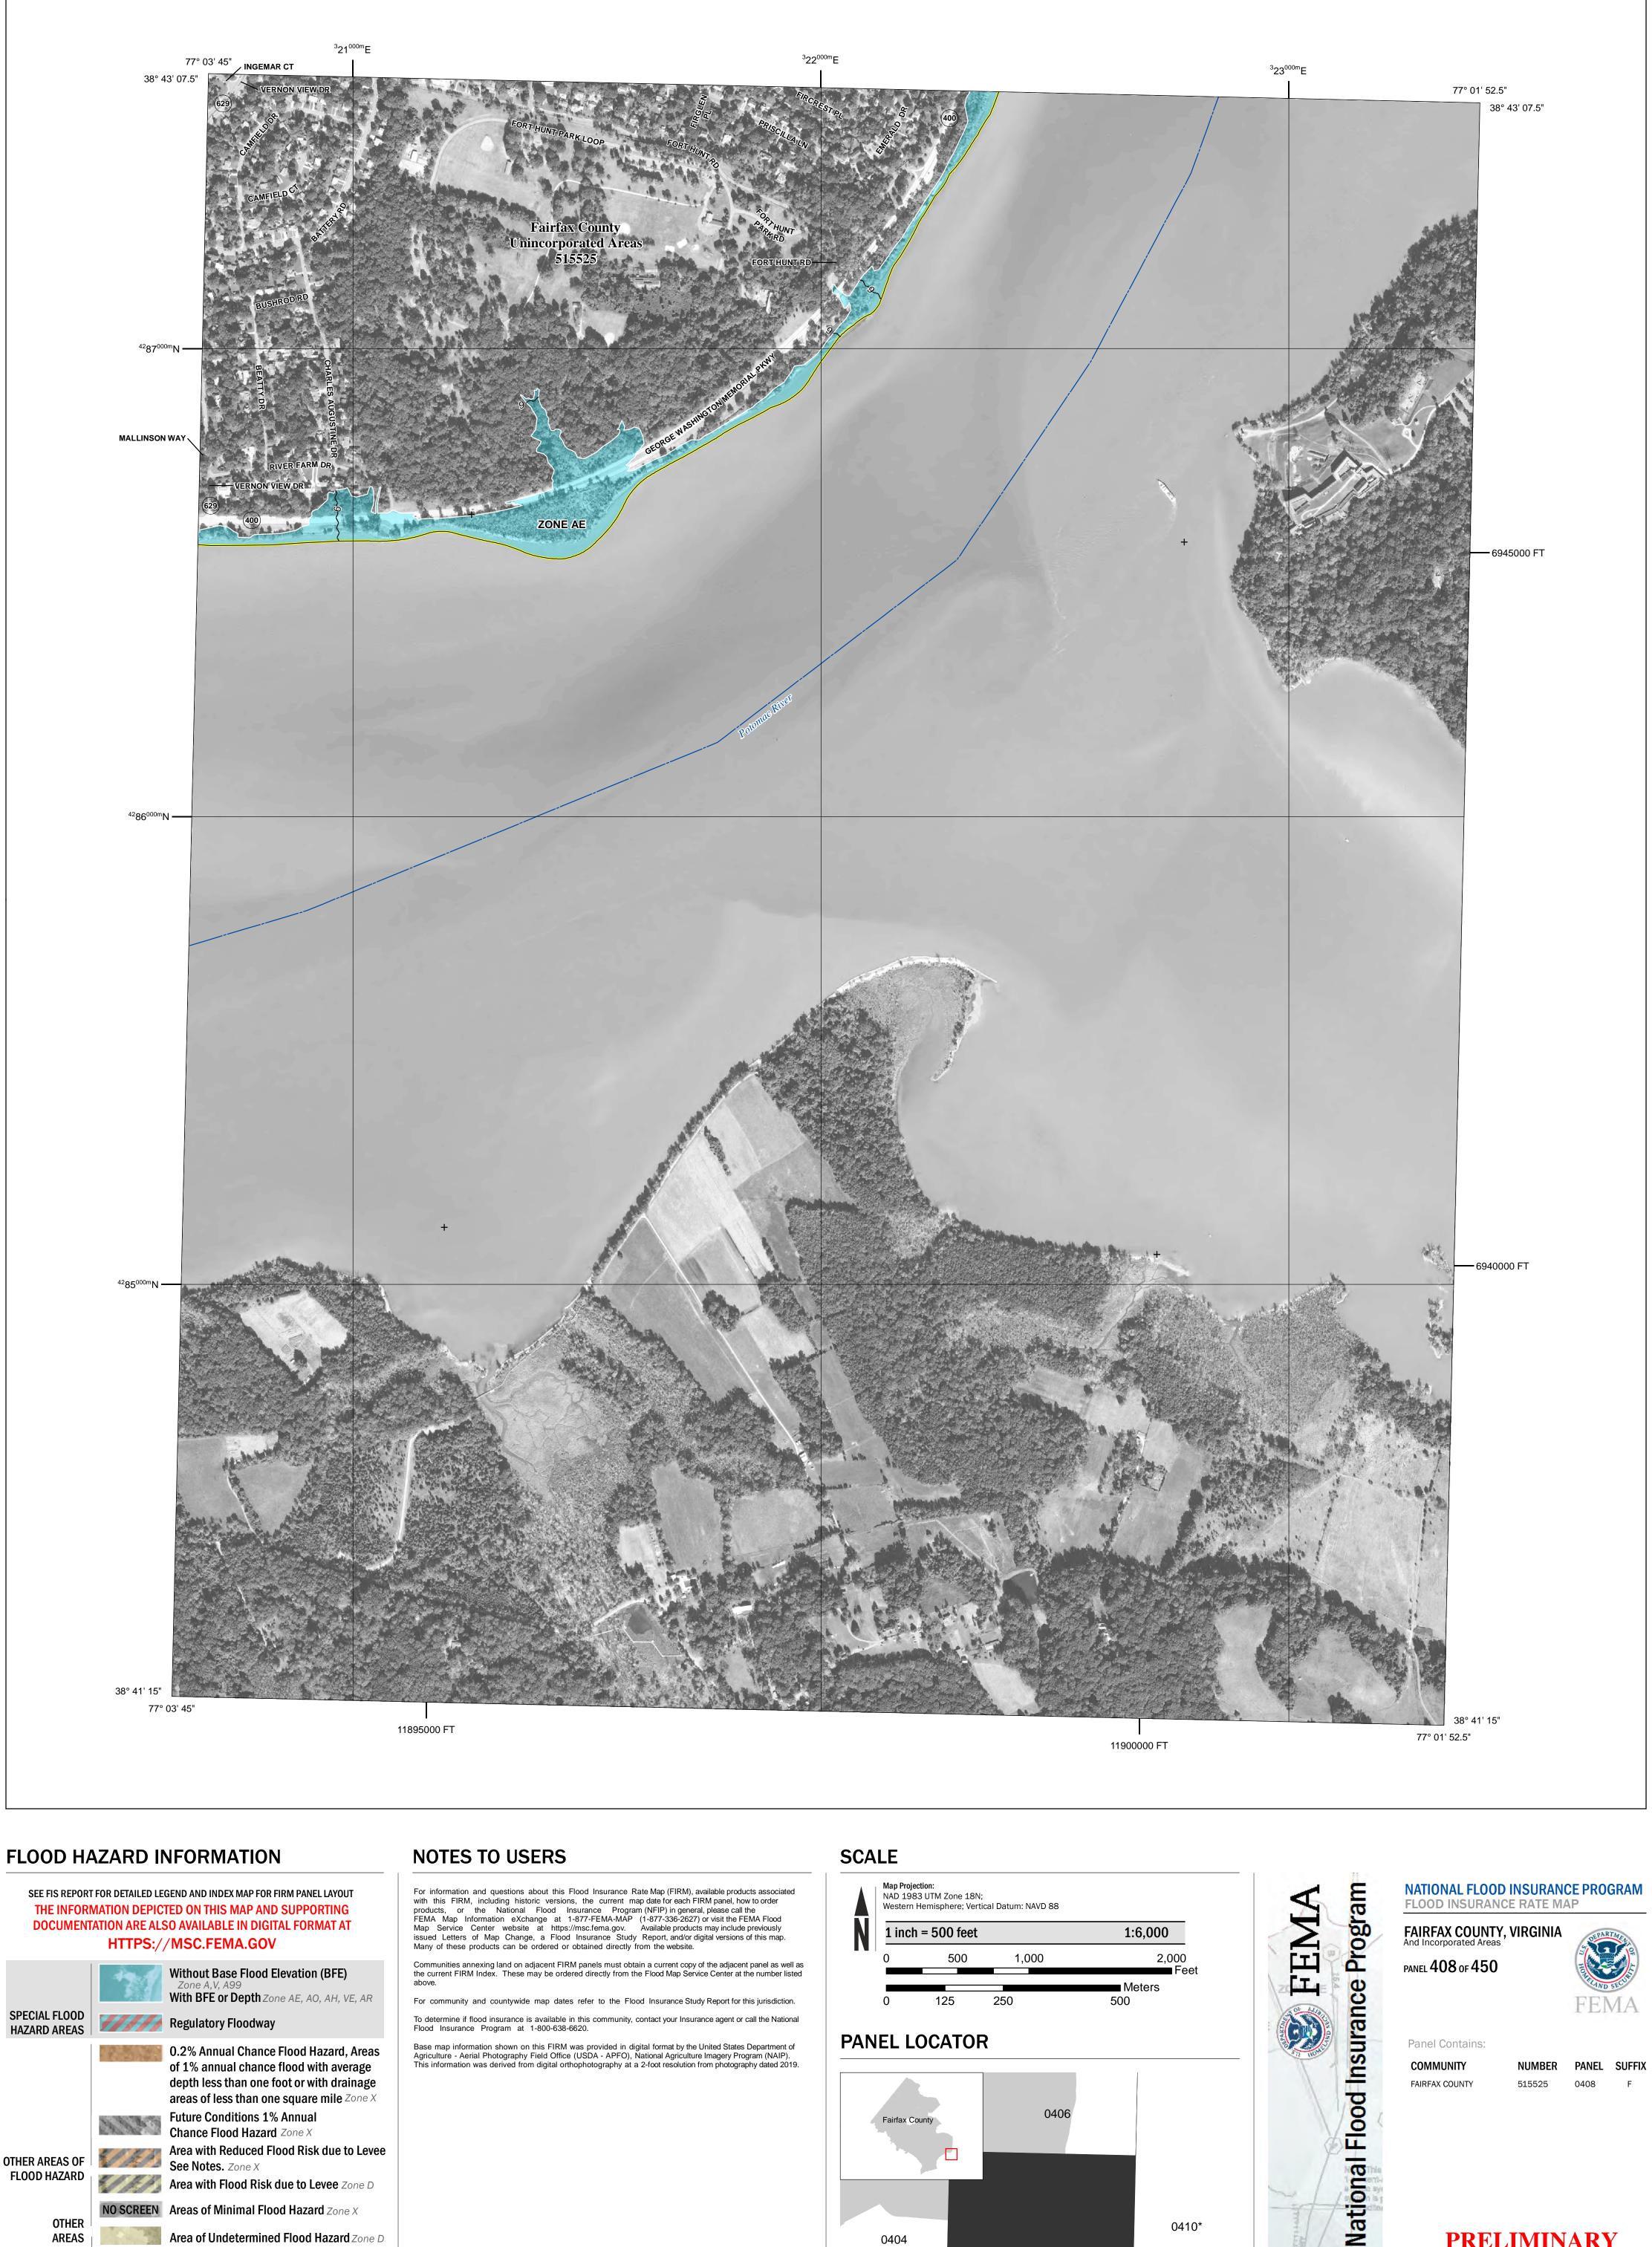

Base map information shown on this FIRM was provided in digital format by the United States Department of Agriculture - Aerial Photography Field Office (USDA - APFO), National Agriculture Imagery Program (NAIP). This information was derived from digital orthophotography at a 2-foot resolution from photography dated 2019.

## NATIONAL FLOOD INSURANCE PROGRAM FLOOD INSURANCE RATE MAP

FAIRFAX COUNTY, VIRGINIA And Incorporated Areas

Panel Contains:

SZONE X

COMMUNITY NUMBER FAIRFAX COUNTY

PANEL SUFFIX 515525 0408

**PRELIMINARY** 4/30/2021