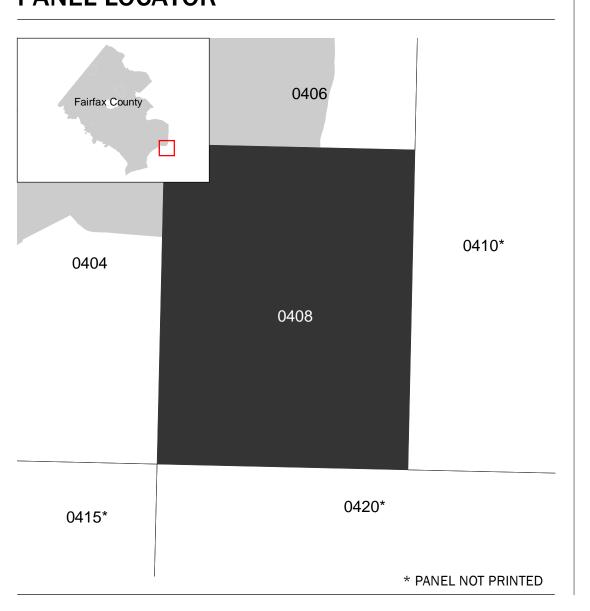

on adjacent FIRM panels must obtain a current copy of the adjacent panel as well as the current FIRM Index. These may be ordered directly from the Flood Map Service Center at the number listed

For community and countywide map dates refer to the Flood Insurance Study Report for this jurisdiction. To determine if flood insurance is available in this community, contact your Insurance agent or call the National Flood Insurance Program at 1-800-638-6620.

Base map information shown on this FIRM was provided in digital format by the United States Department of Agriculture - Aerial Photography Field Office (USDA - APFO), National Agriculture Imagery Program (NAIP). This information was derived from digital orthophotography at a 2-foot resolution from photography dated 2019.



## PANEL LOCATOR



## NATIONAL FLOOD INSURANCE PROGRAM FLOOD INSURANCE RATE MAP

FAIRFAX COUNTY, VIRGINIA And Incorporated Areas



Panel Contains:

SZONE X

COMMUNITY NUMBER FAIRFAX COUNTY

PANEL SUFFIX 515525 0408

**PRELIMINARY** 4/30/2021

> **VERSION NUMBER** 2.6.4.6 **MAP NUMBER** 51059C0408F **MAP REVISED**