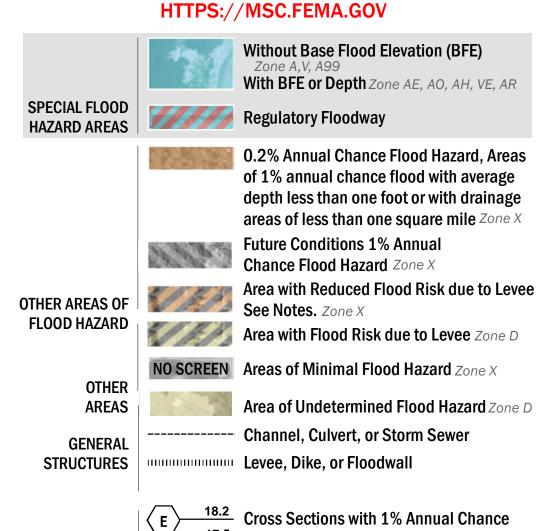

SEE FIS REPORT FOR DETAILED LEGEND AND INDEX MAP FOR FIRM PANEL LAYOUT THE INFORMATION DEPICTED ON THIS MAP AND SUPPORTING **DOCUMENTATION ARE ALSO AVAILABLE IN DIGITAL FORMAT AT** 

17.5 Water Surface Elevation

**Coastal Transect** 

—- Profile Baseline

**Coastal Transect Baseline** 

- Hydrographic Feature

**Jurisdiction Boundary** 

**Base Flood Elevation Line (BFE)** 

Limit of Study

OTHER