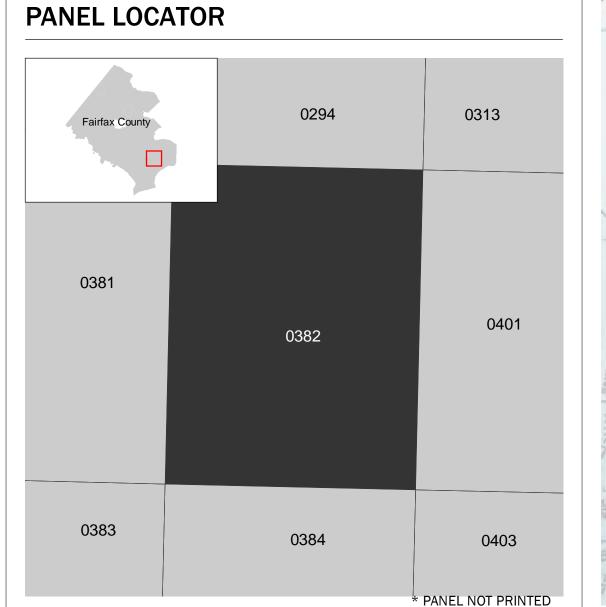

2,000

FAIRFAX COUNTY, VIRGINIA And Incorporated Areas

PANEL 382 OF 450

Panel Contains:

COMMUNITY FAIRFAX COUNTY

NUMBER PANEL SUFFIX 515525 0382

**PRELIMINARY** 4/30/2021

> **VERSION NUMBER** 2.6.4.6 **MAP NUMBER** 51059C0382F **MAP REVISED**