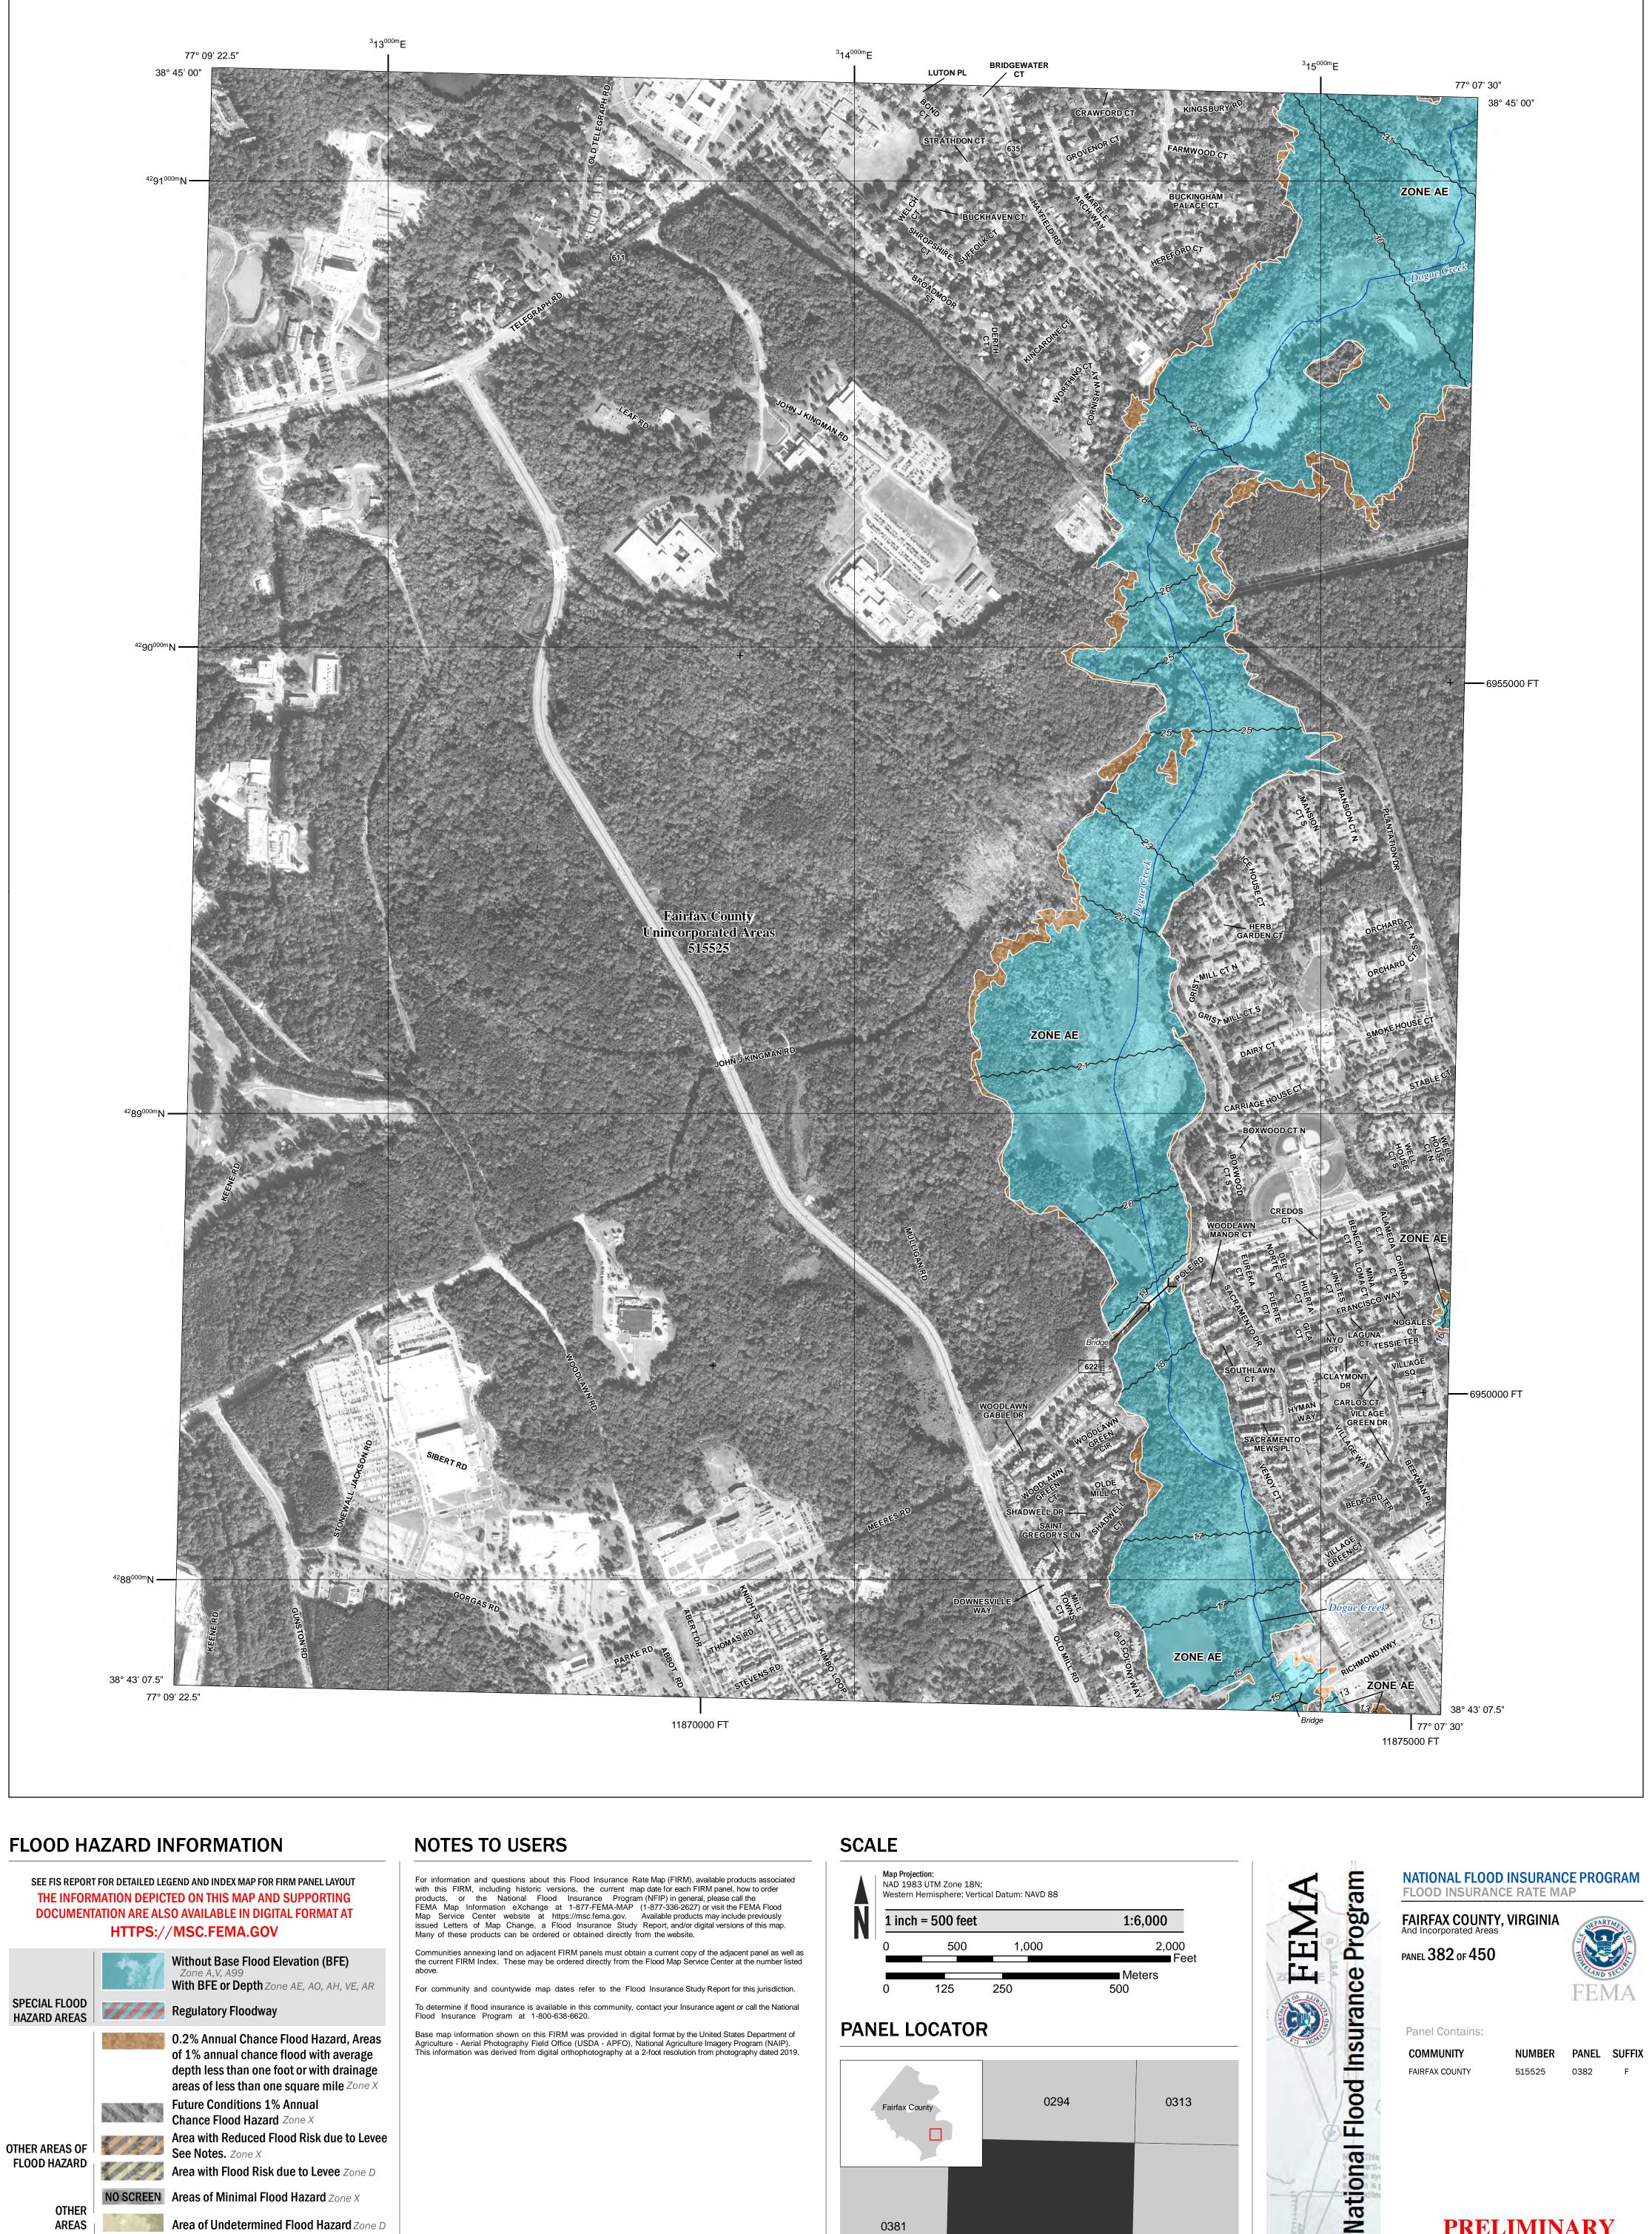

SEE FIS REPORT FOR DETAILED LEGEND AND INDEX MAP FOR FIRM PANEL LAYOUT THE INFORMATION DEPICTED ON THIS MAP AND SUPPORTING DOCUMENTATION ARE ALSO AVAILABLE IN DIGITAL FORMAT AT HTTPS://MSC.FEMA.GOV

**Coastal Transect** 

For information and questions about this Flood Insurance Rate Map (FIRM), available products associated with this FIRM, including historic versions, the current map date for each FIRM panel, how to order products, or the National Flood Insurance Program (NFIP) in general, please call the FEMA Map Information eXchange at 1-877-FEMA-MAP (1-877-336-2627) or visit the FEMA Flood Map Service Center website at https://msc.fema.gov. Available products may include previously issued Letters of Map Change, a Flood Insurance Study Report, and/or digital versions of this map. Many of these products can be ordered or obtained directly from the website.

Communities annexing land on adjacent FIRM panels must obtain a current copy of the adjacent panel as well as the current FIRM Index. These may be ordered directly from the Flood Map Service Center at the number listed

For community and countywide map dates refer to the Flood Insurance Study Report for this jurisdiction. To determine if flood insurance is available in this community, contact your Insurance agent or call the National Flood Insurance Program at 1-800-638-6620.

Base map information shown on this FIRM was provided in digital format by the United States Department of Agriculture - Aerial Photography Field Office (USDA - APFO), National Agriculture Imagery Program (NAIP). This information was derived from digital orthophotography at a 2-foot resolution from photography dated 2019.