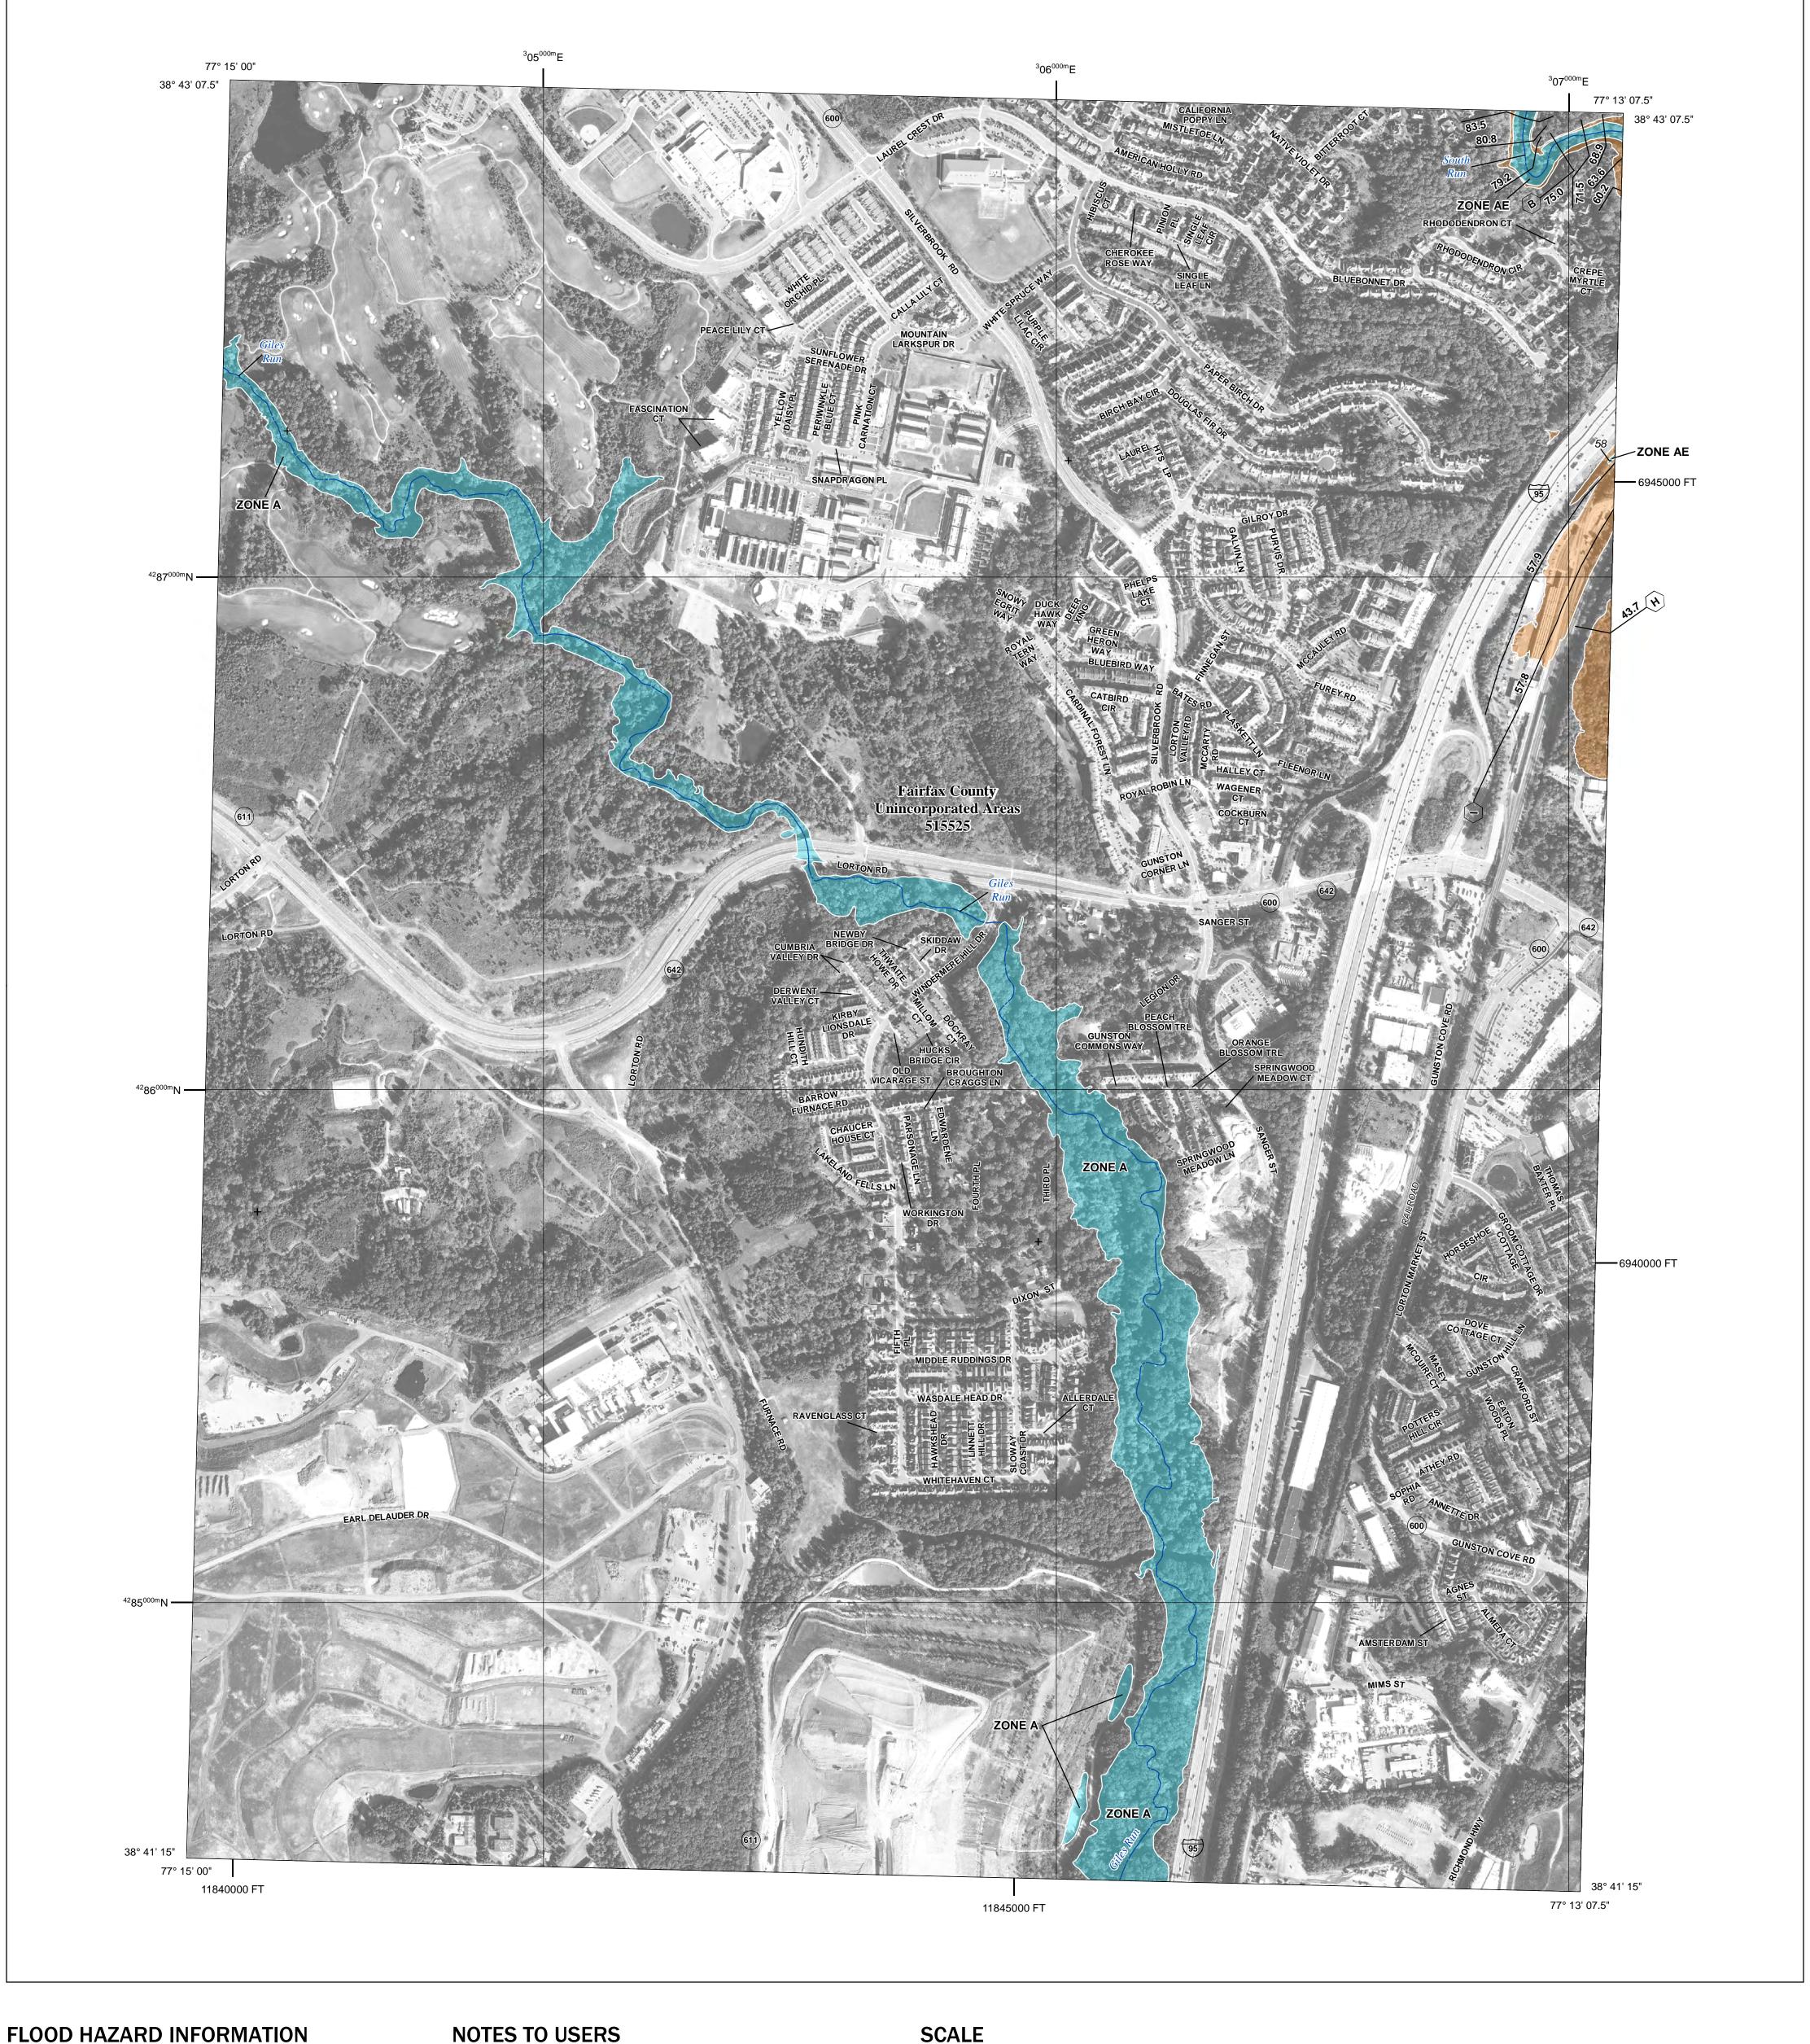

Flood Insurance Program at 1-800-638-6620.

Base map information shown on this FIRM was provided in digital format by the United States Department of Agriculture - Aerial Photography Field Office (USDA - APFO), National Agriculture Imagery Program (NAIP). This information was derived from digital orthophotography at a 2-foot resolution from photography dated 2019.