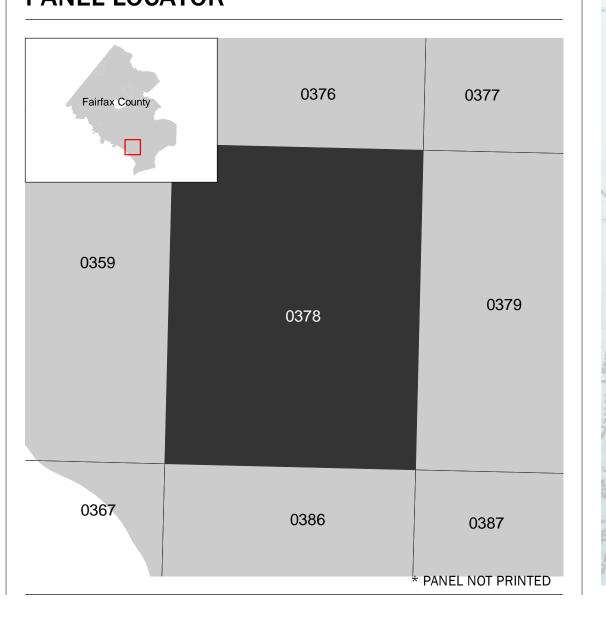

n adjacent FIRM panels must obtain a current copy of the adjacent panel as well as the current FIRM Index. These may be ordered directly from the Flood Map Service Center at the number listed

For community and countywide map dates refer to the Flood Insurance Study Report for this jurisdiction. To determine if flood insurance is available in this community, contact your Insurance agent or call the National

Flood Insurance Program at 1-800-638-6620.

Base map information shown on this FIRM was provided in digital format by the United States Department of Agriculture - Aerial Photography Field Office (USDA - APFO), National Agriculture Imagery Program (NAIP). This information was derived from digital orthophotography at a 2-foot resolution from photography dated 2019.



## PANEL LOCATOR



## National Flood Insurance Program NATIONAL FLOOD INSURANCE PROGRAM FLOOD INSURANCE RATE MAP FAIRFAX COUNTY, VIRGINIA And Incorporated Areas

PANEL 378 of 450



FEMA

COMMUNITY FAIRFAX COUNTY

NUMBER PANEL SUFFIX 515525 0378



**VERSION NUMBER** 2.6.4.6 **MAP NUMBER** 51059C0378F **MAP REVISED**