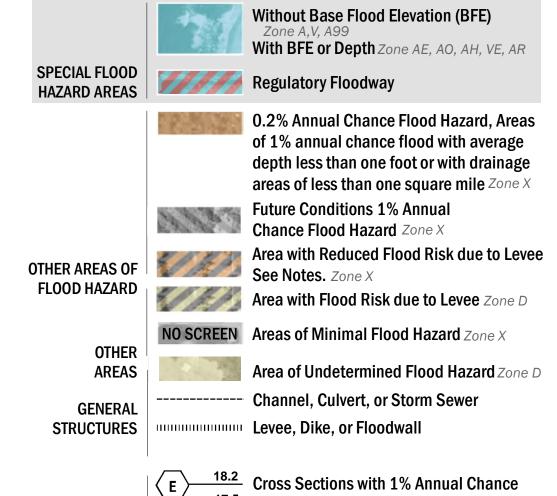

**Coastal Transect** 

—- Profile Baseline

**Coastal Transect Baseline** 

- Hydrographic Feature

**Jurisdiction Boundary** 

----- 513 ---- Base Flood Elevation Line (BFE)

Limit of Study

OTHER