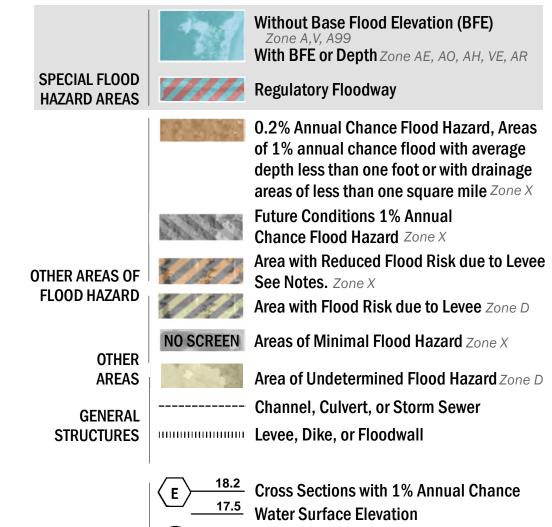

**Coastal Transect** 

—- Profile Baseline

**Coastal Transect Baseline** 

- Hydrographic Feature

**Jurisdiction Boundary** 

**Base Flood Elevation Line (BFE)** 

Limit of Study

OTHER