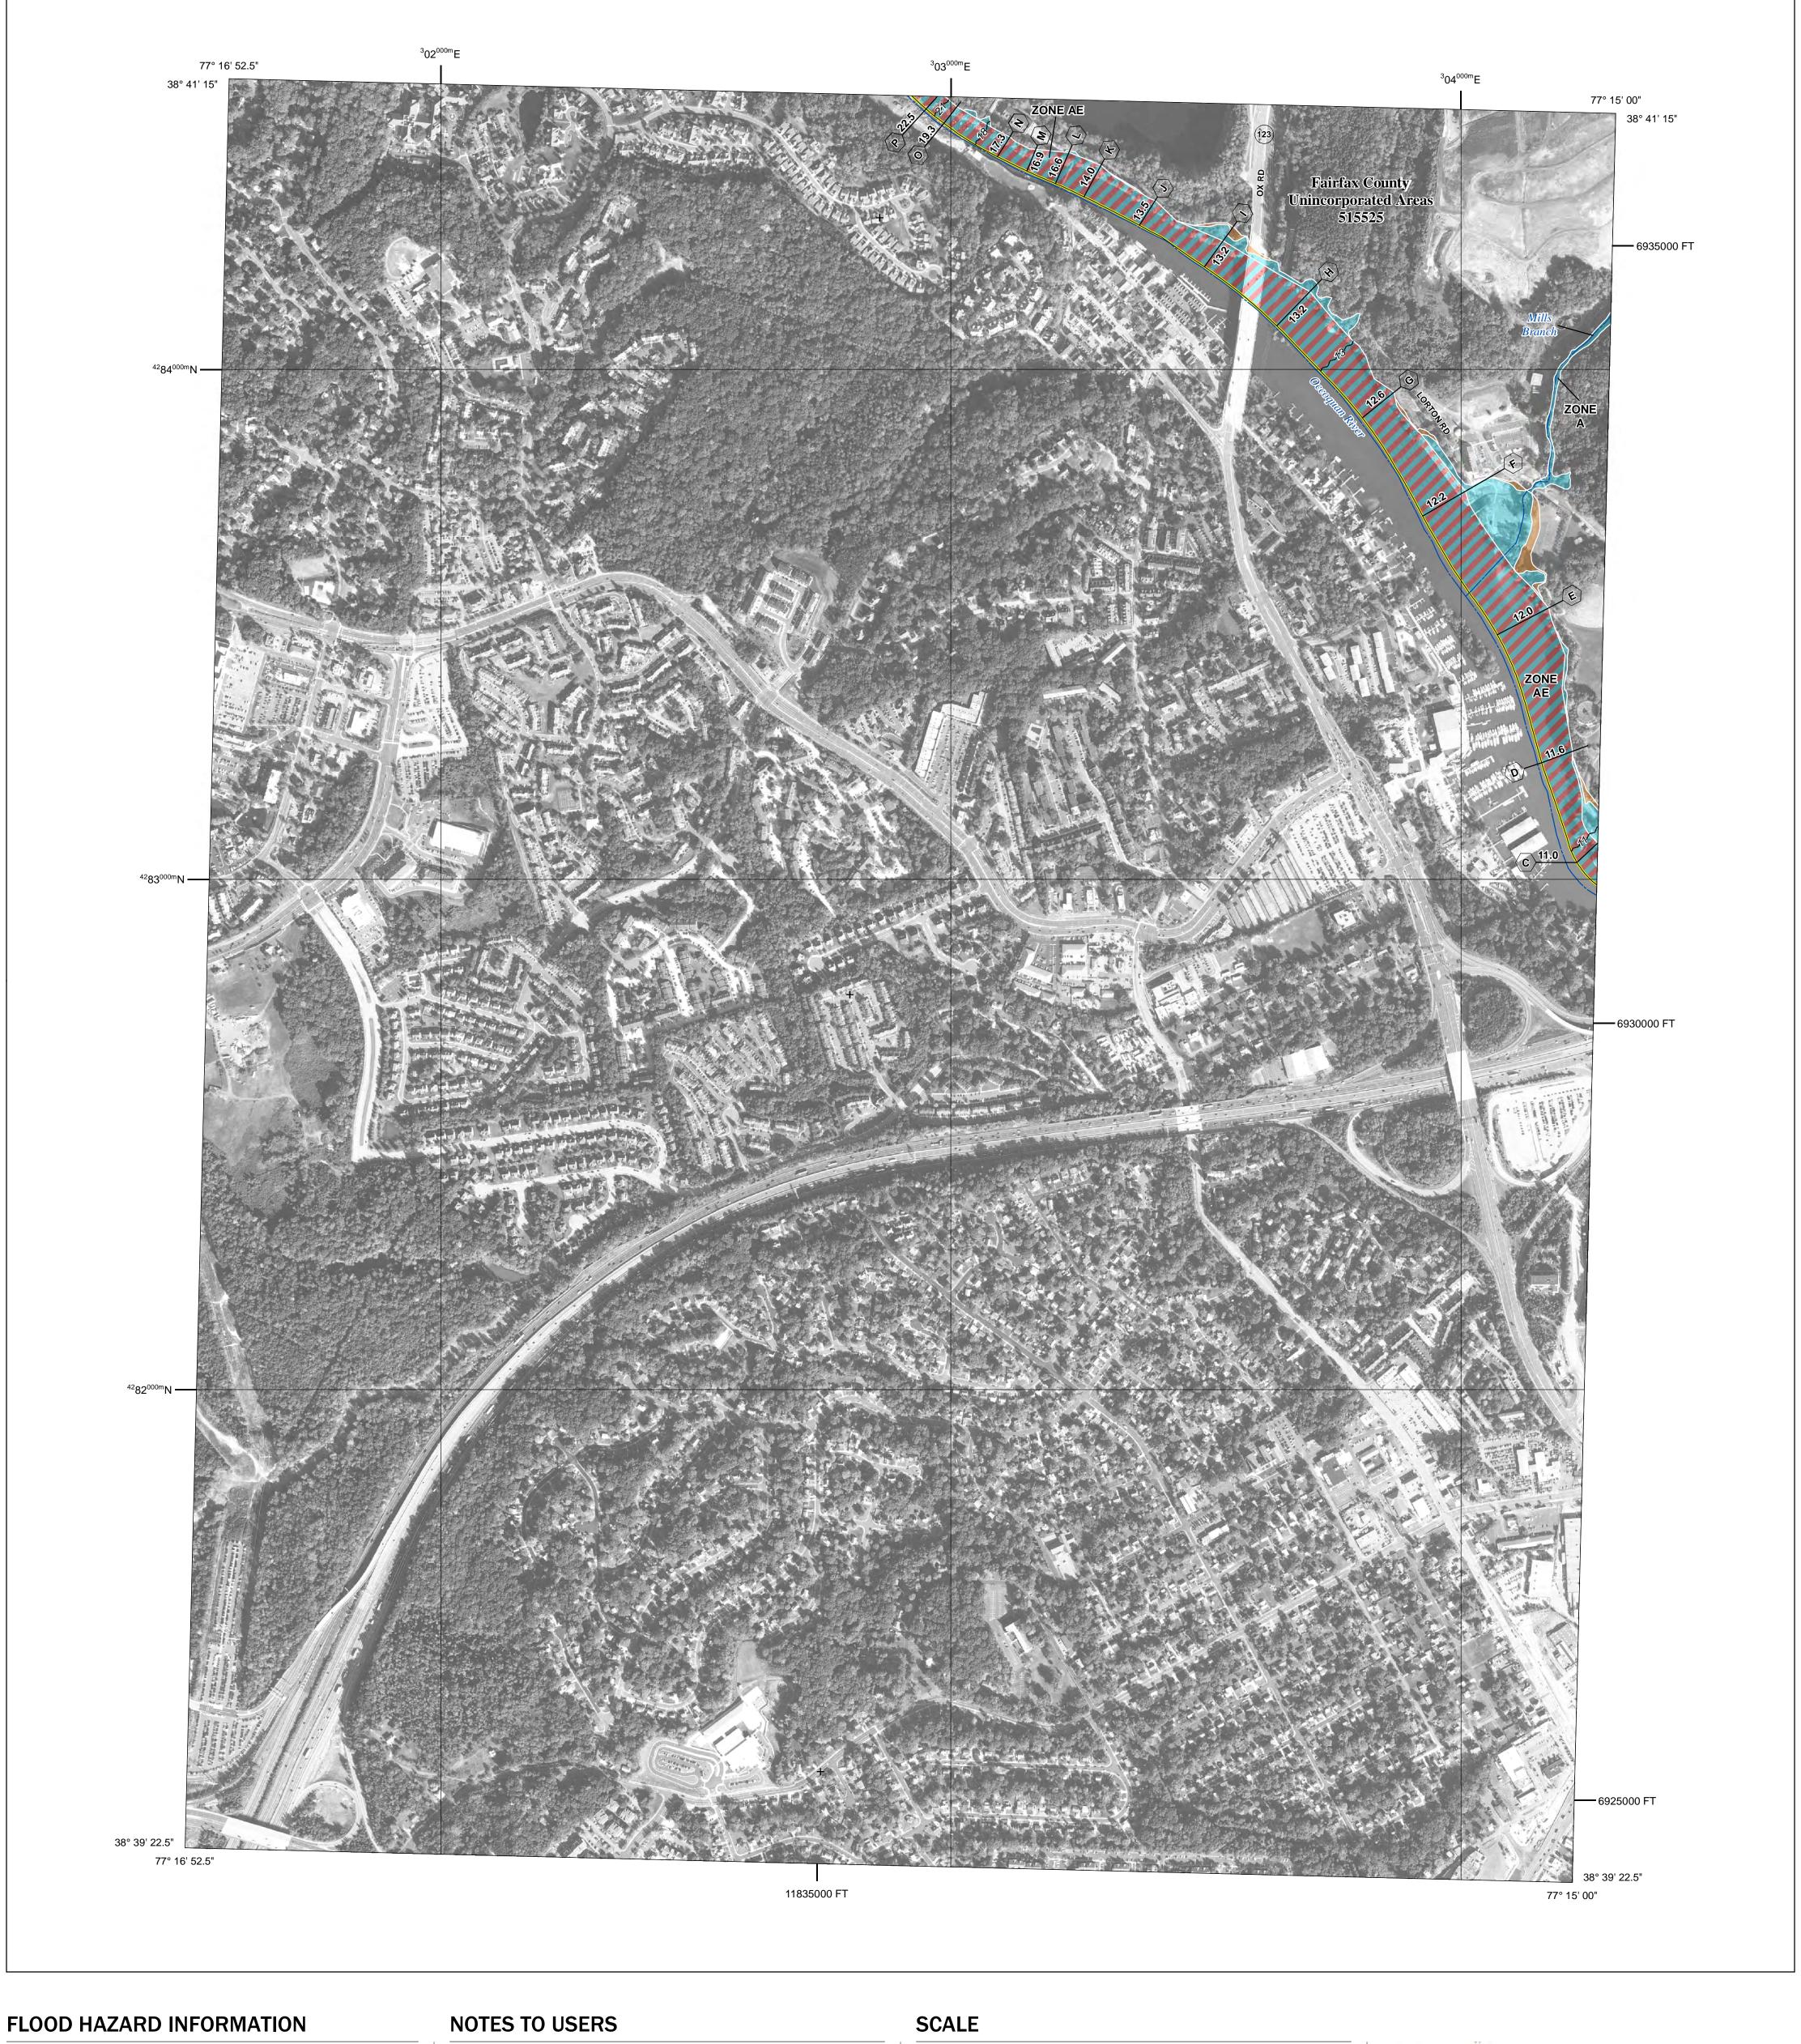

Base map information shown on this FIRM was provided in digital format by the United States Department of Agriculture - Aerial Photography Field Office (USDA - APFO), National Agriculture Imagery Program (NAIP). This information was derived from digital orthophotography at a 2-foot resolution from photography dated 2019.

## NATIONAL FLOOD INSURANCE PROGRAM FLOOD INSURANCE RATE MAP

FAIRFAX COUNTY, VIRGINIA And Incorporated Areas

FEMA

SIZONE X

National Flood Insurance Program

Panel Contains: COMMUNITY FAIRFAX COUNTY

NUMBER PANEL SUFFIX 515525 0367

**PRELIMINARY** 4/30/2021

> **VERSION NUMBER** 2.6.4.6 **MAP NUMBER** 51059C0367F **MAP REVISED**