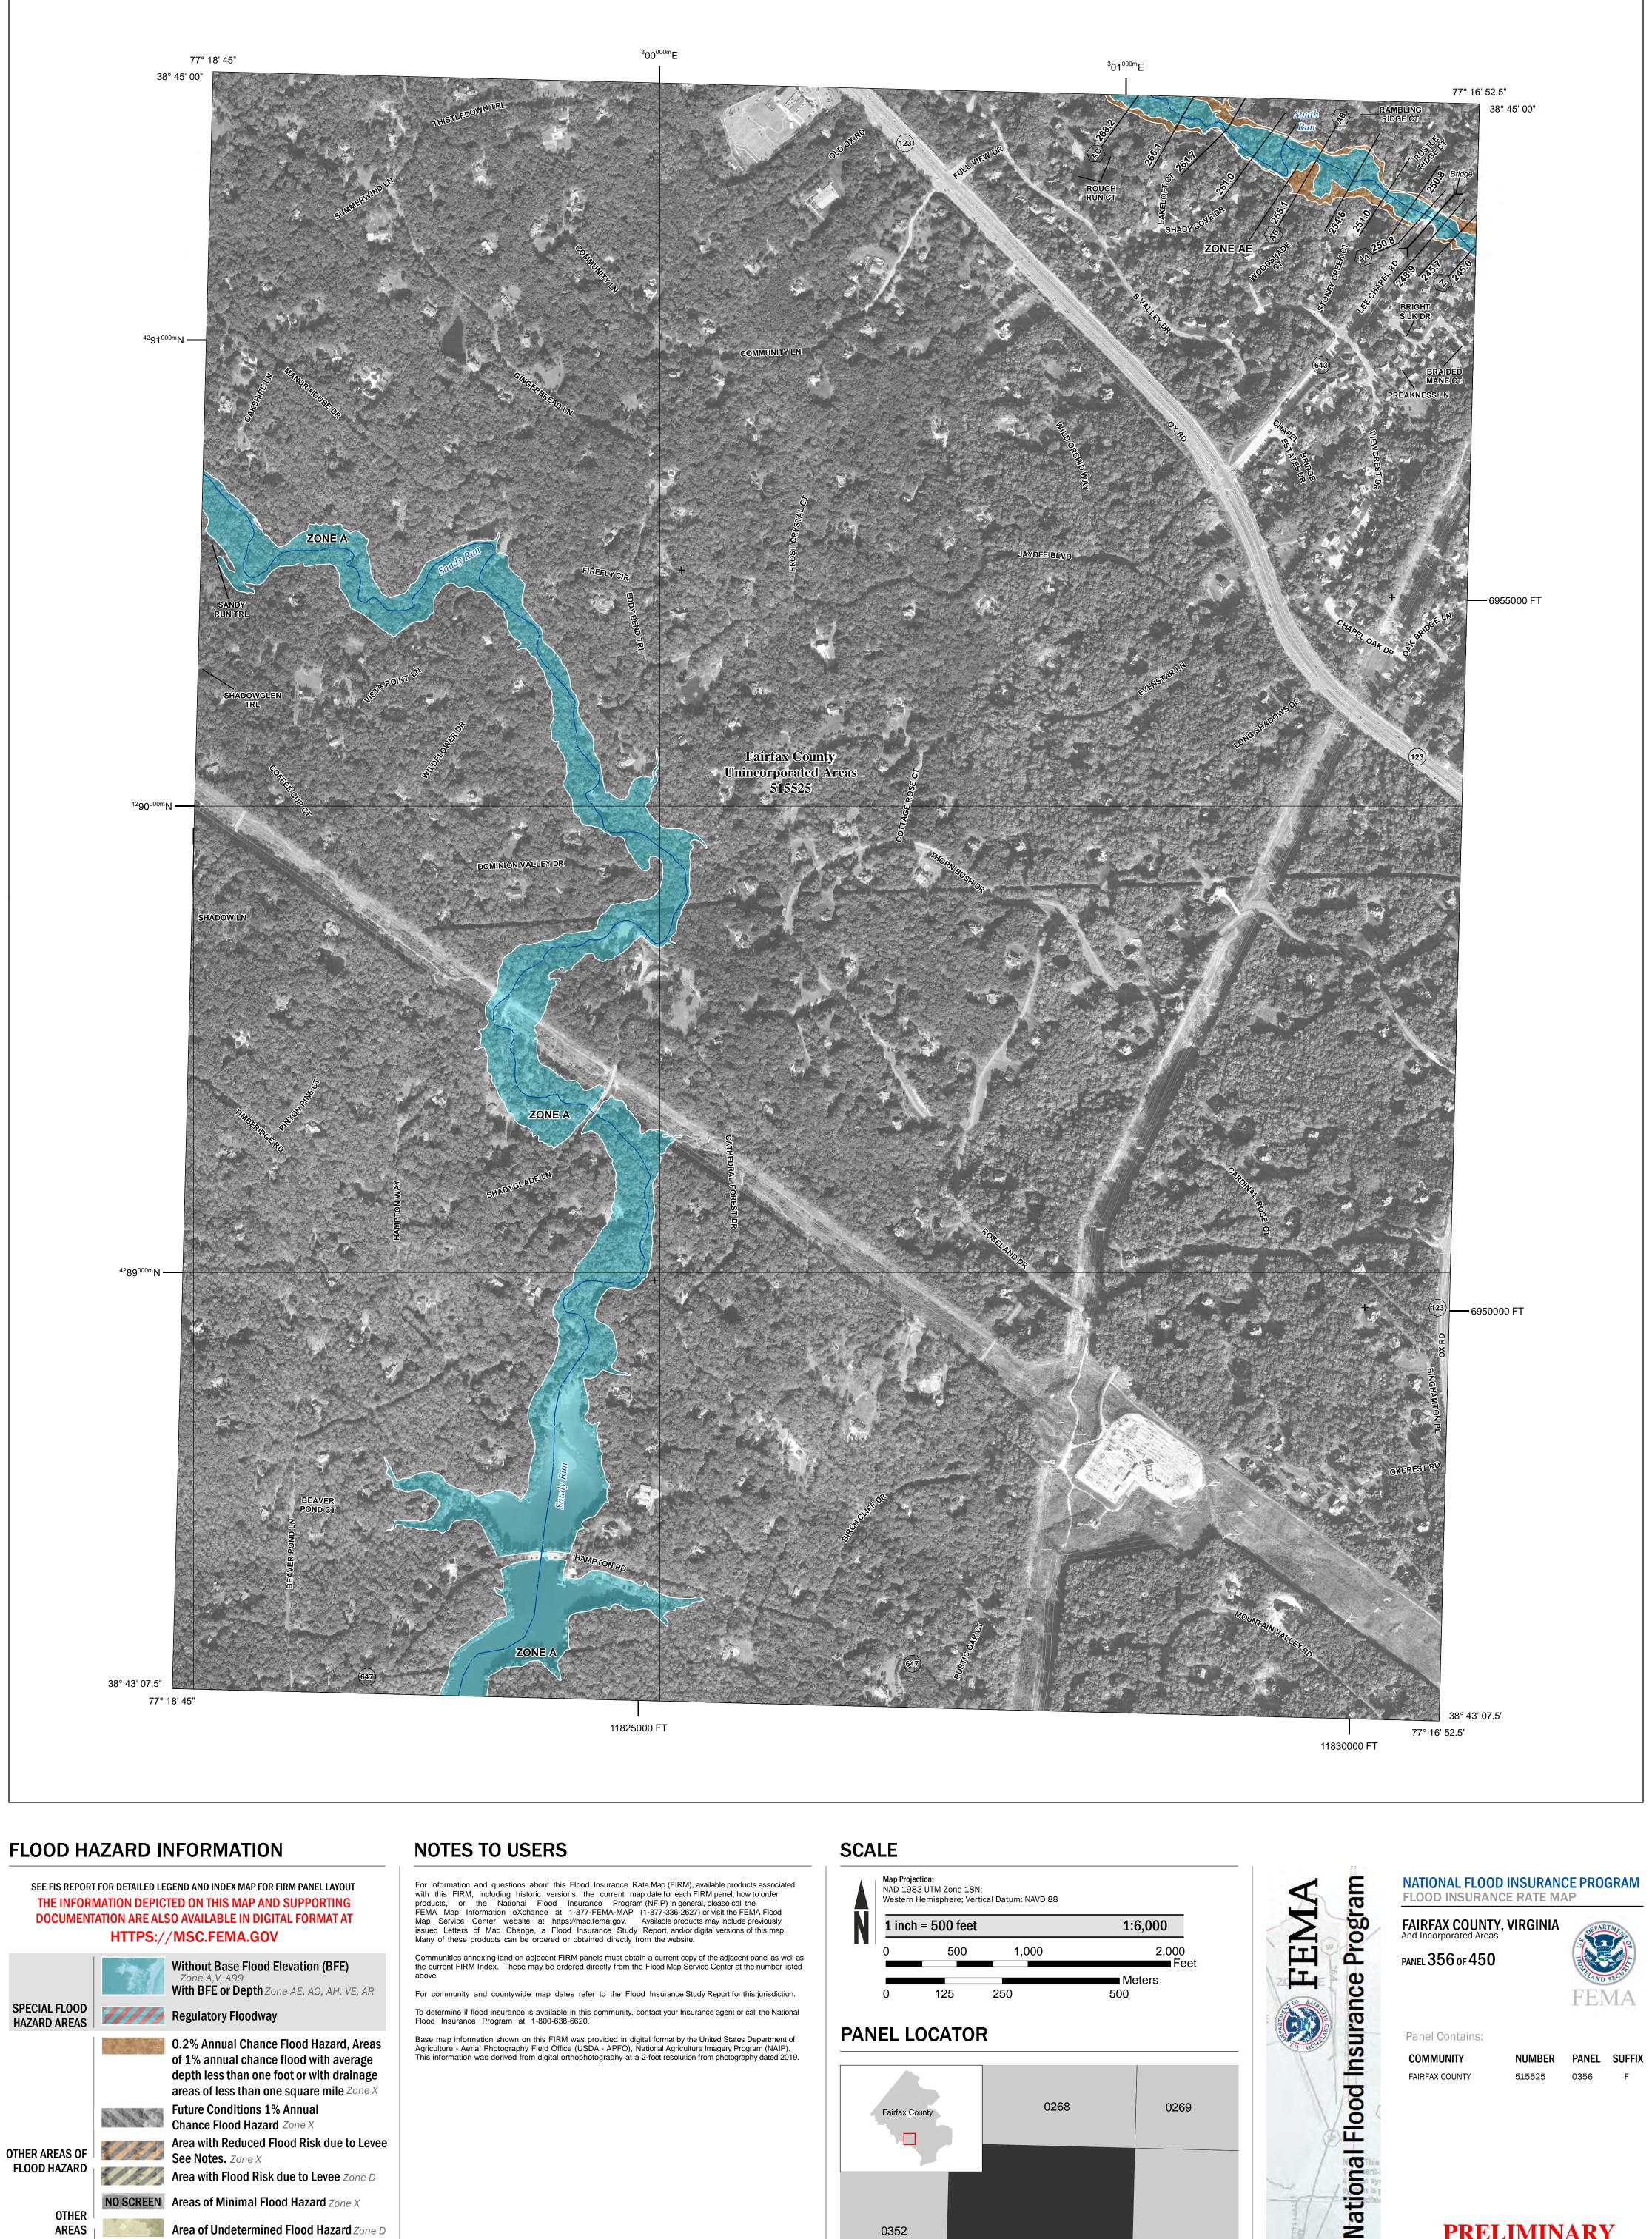

SEE FIS REPORT FOR DETAILED LEGEND AND INDEX MAP FOR FIRM PANEL LAYOUT THE INFORMATION DEPICTED ON THIS MAP AND SUPPORTING **DOCUMENTATION ARE ALSO AVAILABLE IN DIGITAL FORMAT AT** 

18.2 Cross Sections with 1% Annual Chance 17.5 Water Surface Elevation **Coastal Transect Coastal Transect Baseline** 

—- Profile Baseline - Hydrographic Feature **Base Flood Elevation Line (BFE)** Limit of Study **Jurisdiction Boundary** 

OTHER

**FEATURES** 

For information and questions about this Flood Insurance Rate Map (FIRM), available products associated with this FIRM, including historic versions, the current map date for each FIRM panel, how to order products, or the National Flood Insurance Program (NFIP) in general, please call the FEMA Map Information eXchange at 1-877-FEMA-MAP (1-877-336-2627) or visit the FEMA Flood Map Service Center website at https://msc.fema.gov. Available products may include previously issued Letters of Map Change, a Flood Insurance Study Report, and/or digital versions of this map. Many of these products can be ordered or obtained directly from the website.

Communities annexing land on adjacent FIRM panels must obtain a current copy of the adjacent panel as well as the current FIRM Index. These may be ordered directly from the Flood Map Service Center at the number listed

For community and countywide map dates refer to the Flood Insurance Study Report for this jurisdiction. To determine if flood insurance is available in this community, contact your Insurance agent or call the National Flood Insurance Program at 1-800-638-6620.

Base map information shown on this FIRM was provided in digital format by the United States Department of Agriculture - Aerial Photography Field Office (USDA - APFO), National Agriculture Imagery Program (NAIP). This information was derived from digital orthophotography at a 2-foot resolution from photography dated 2019.