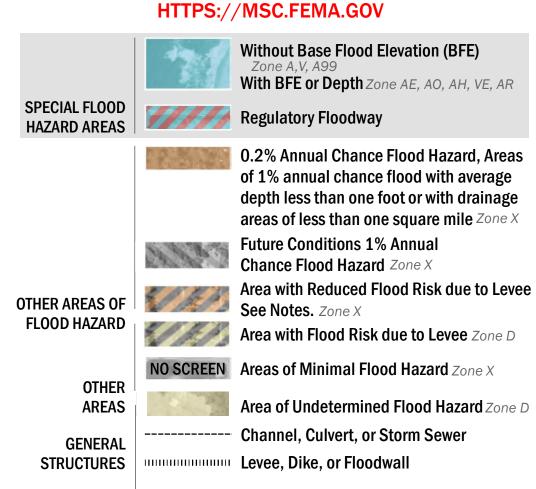

SEE FIS REPORT FOR DETAILED LEGEND AND INDEX MAP FOR FIRM PANEL LAYOUT THE INFORMATION DEPICTED ON THIS MAP AND SUPPORTING **DOCUMENTATION ARE ALSO AVAILABLE IN DIGITAL FORMAT AT** 

18.2 Cross Sections with 1% Annual Chance 17.5 Water Surface Elevation **Coastal Transect Coastal Transect Baseline** 

—- Profile Baseline - Hydrographic Feature **Base Flood Elevation Line (BFE)** Limit of Study **Jurisdiction Boundary** 

OTHER

**FEATURES** 

For information and questions about this Flood Insurance Rate Map (FIRM), available products associated with this FIRM, including historic versions, the current map date for each FIRM panel, how to order products, or the National Flood Insurance Program (NFIP) in general, please call the FEMA Map Information eXchange at 1-877-FEMA-MAP (1-877-336-2627) or visit the FEMA Flood Map Service Center website at https://msc.fema.gov. Available products may include previously issued Letters of Map Change, a Flood Insurance Study Report, and/or digital versions of this map. Many of these products can be ordered or obtained directly from the website.