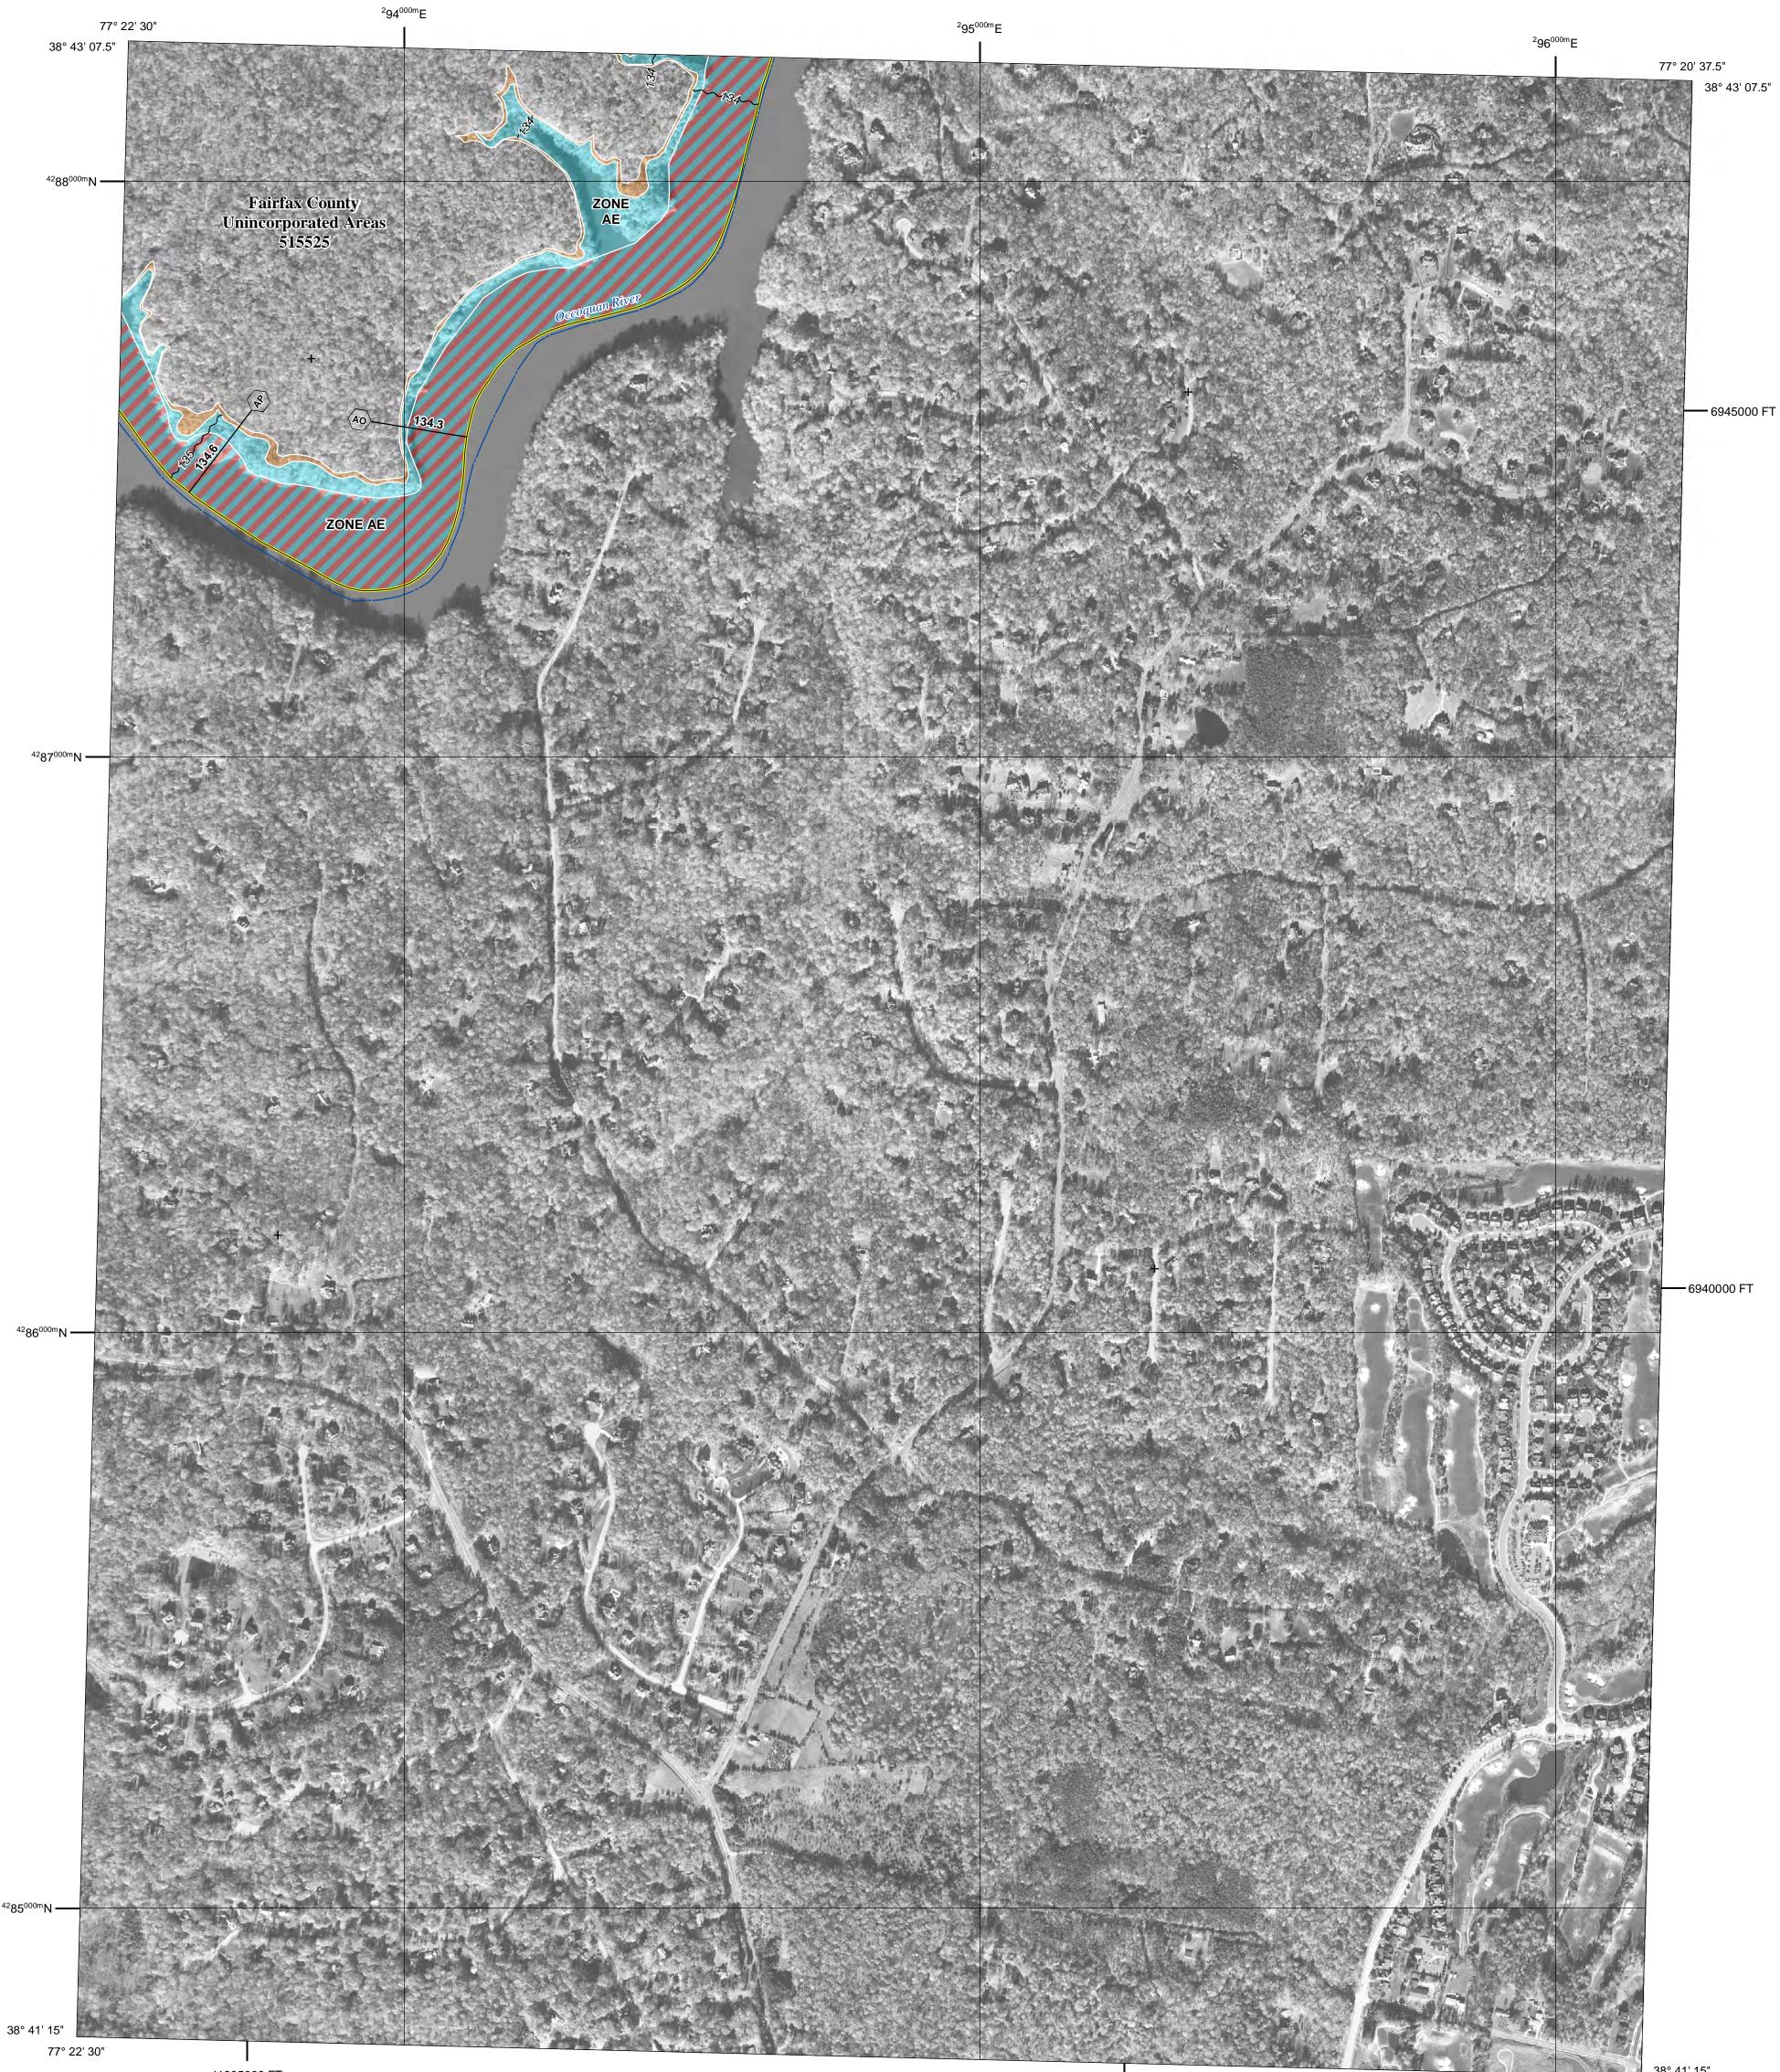

## SEE FIS REPORT FOR DETAILED LEGEND AND INDEX MAP FOR FIRM PANEL LAYOUT THE INFORMATION DEPICTED ON THIS MAP AND SUPPORTING **DOCUMENTATION ARE ALSO AVAILABLE IN DIGITAL FORMAT AT** HTTPS://MSC.FEMA.GOV

## PANEL LOCATOR

National Flood Insurance Program NATIONAL FLOOD INSURANCE PROGRAM FLOOD INSURANCE RATE MAP FAIRFAX COUNTY, VIRGINIA And Incorporated Areas PANEL 353 of 450Panel Contains: COMMUNITY FAIRFAX COUNTY

F

NUMBER PANEL SUFFIX 515525 0353

## **PRELIMINARY** 4/30/2021

**VERSION NUMBER** 2.6.4.6

MAP NUMBER 51059C0353F

MAP REVISED

77° 20' 37.5"

FEMA