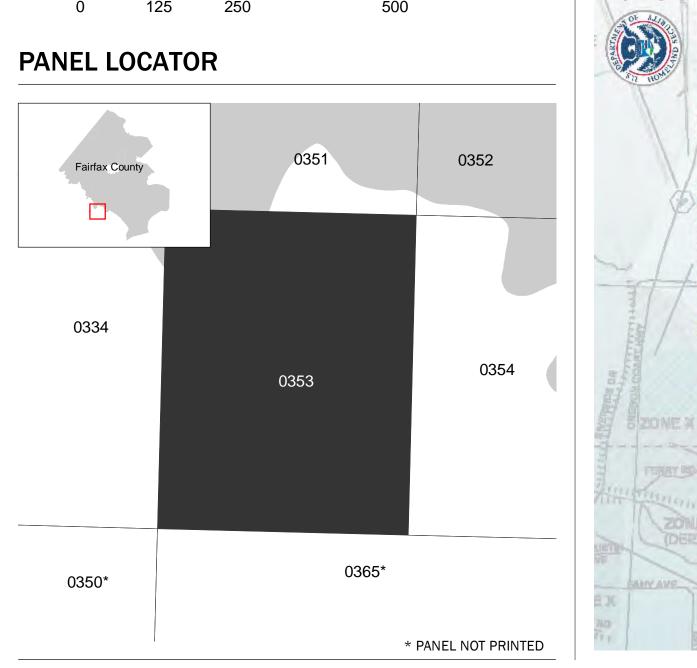

## PANEL LOCATOR

National Flood Insurance Program NATIONAL FLOOD INSURANCE PROGRAM FLOOD INSURANCE RATE MAP FAIRFAX COUNTY, VIRGINIA And Incorporated Areas PANEL 353 of 450Panel Contains: COMMUNITY FAIRFAX COUNTY