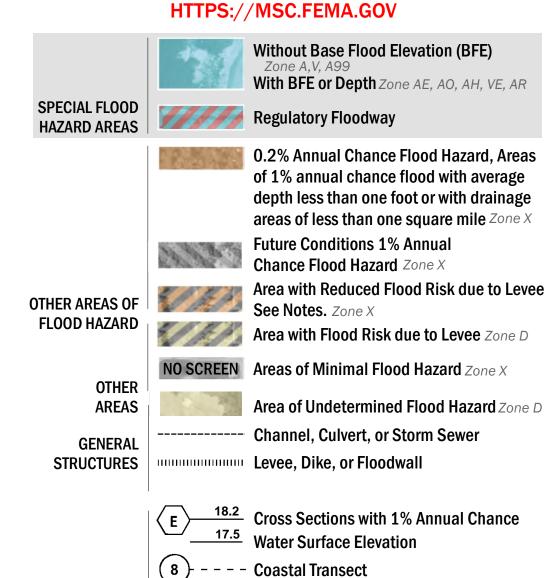

- Hydrographic Feature

**Jurisdiction Boundary** 

**Base Flood Elevation Line (BFE)** 

Limit of Study

OTHER

**FEATURES** 

—- Profile Baseline

For information and questions about this Flood Insurance Rate Map (FIRM), available products associated with this FIRM, including historic versions, the current map date for each FIRM panel, how to order products, or the National Flood Insurance Program (NFIP) in general, please call the FEMA Map Information eXchange at 1-877-FEMA-MAP (1-877-336-2627) or visit the FEMA Flood Map Service Center website at https://msc.fema.gov. Available products may include previously issued Letters of Map Change, a Flood Insurance Study Report, and/or digital versions of this map. Many of these products can be ordered or obtained directly from the website.