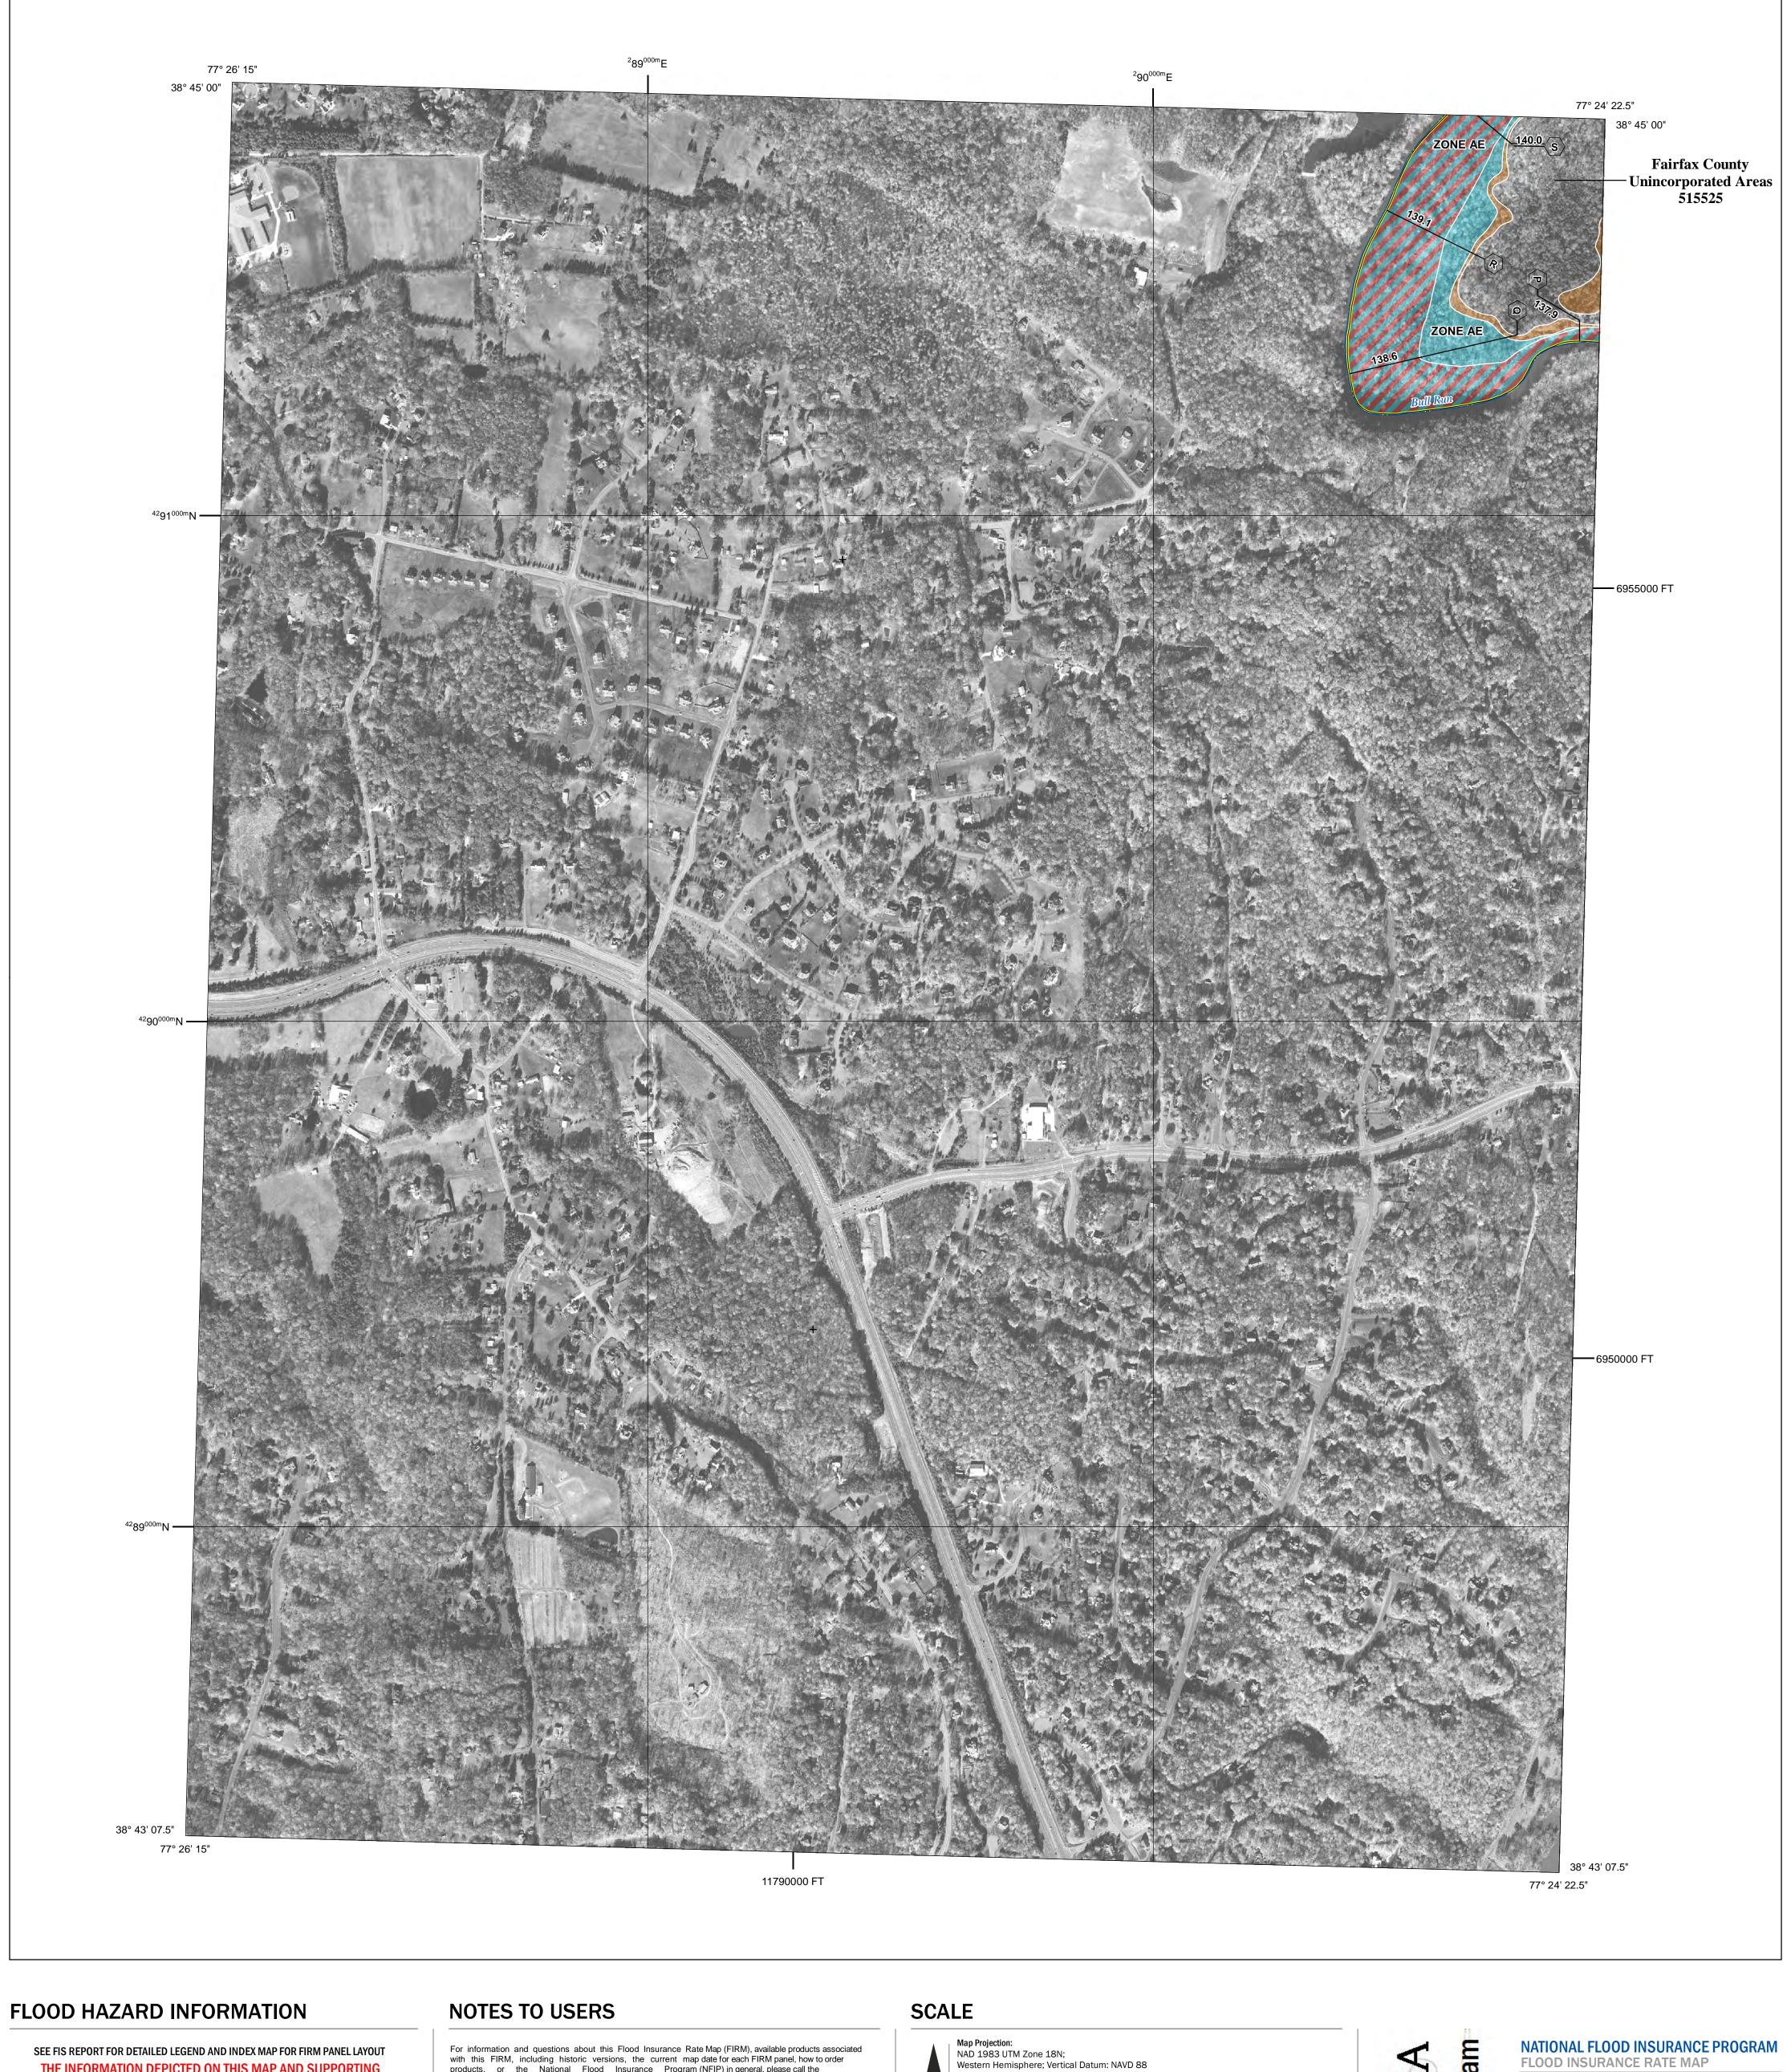

Base map information shown on this FIRM was provided in digital format by the United States Department of Agriculture - Aerial Photography Field Office (USDA - APFO), National Agriculture Imagery Program (NAIP). This information was derived from digital orthophotography at a 2-foot resolution from photography dated 2019.

500

2,000

Feet

SZONE X

FEMA National Flood Insurance Program NATIONAL FLOOD INSURANCE PROGRAM FLOOD INSURANCE RATE MAP FAIRFAX COUNTY, VIRGINIA And Incorporated Areas

PANEL 331 OF 450

Panel Contains:

COMMUNITY NUMBER

PANEL SUFFIX FAIRFAX COUNTY 515525 0331

> **PRELIMINARY** 4/30/2021

> > **VERSION NUMBER** 2.6.4.6 **MAP NUMBER** 51059C0331F **MAP REVISED**