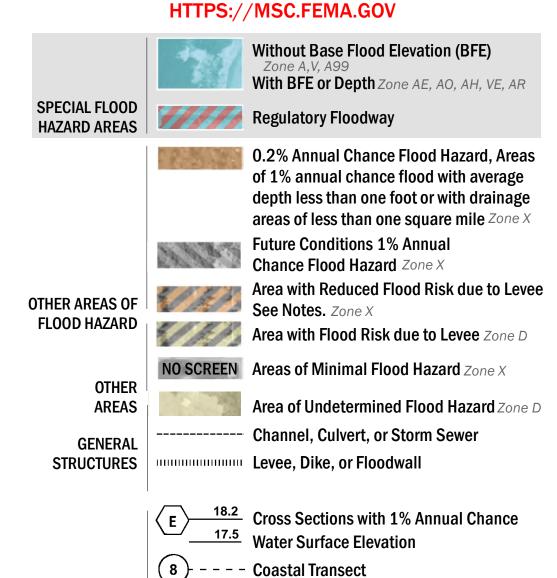

SEE FIS REPORT FOR DETAILED LEGEND AND INDEX MAP FOR FIRM PANEL LAYOUT THE INFORMATION DEPICTED ON THIS MAP AND SUPPORTING **DOCUMENTATION ARE ALSO AVAILABLE IN DIGITAL FORMAT AT** 

**Coastal Transect Baseline** 

- Hydrographic Feature

**Jurisdiction Boundary** 

**Base Flood Elevation Line (BFE)** 

Limit of Study

OTHER

**FEATURES** 

—- Profile Baseline

For information and questions about this Flood Insurance Rate Map (FIRM), available products associated with this FIRM, including historic versions, the current map date for each FIRM panel, how to order products, or the National Flood Insurance Program (NFIP) in general, please call the FEMA Map Information eXchange at 1-877-FEMA-MAP (1-877-336-2627) or visit the FEMA Flood Map Service Center website at https://msc.fema.gov. Available products may include previously issued Letters of Map Change, a Flood Insurance Study Report, and/or digital versions of this map.