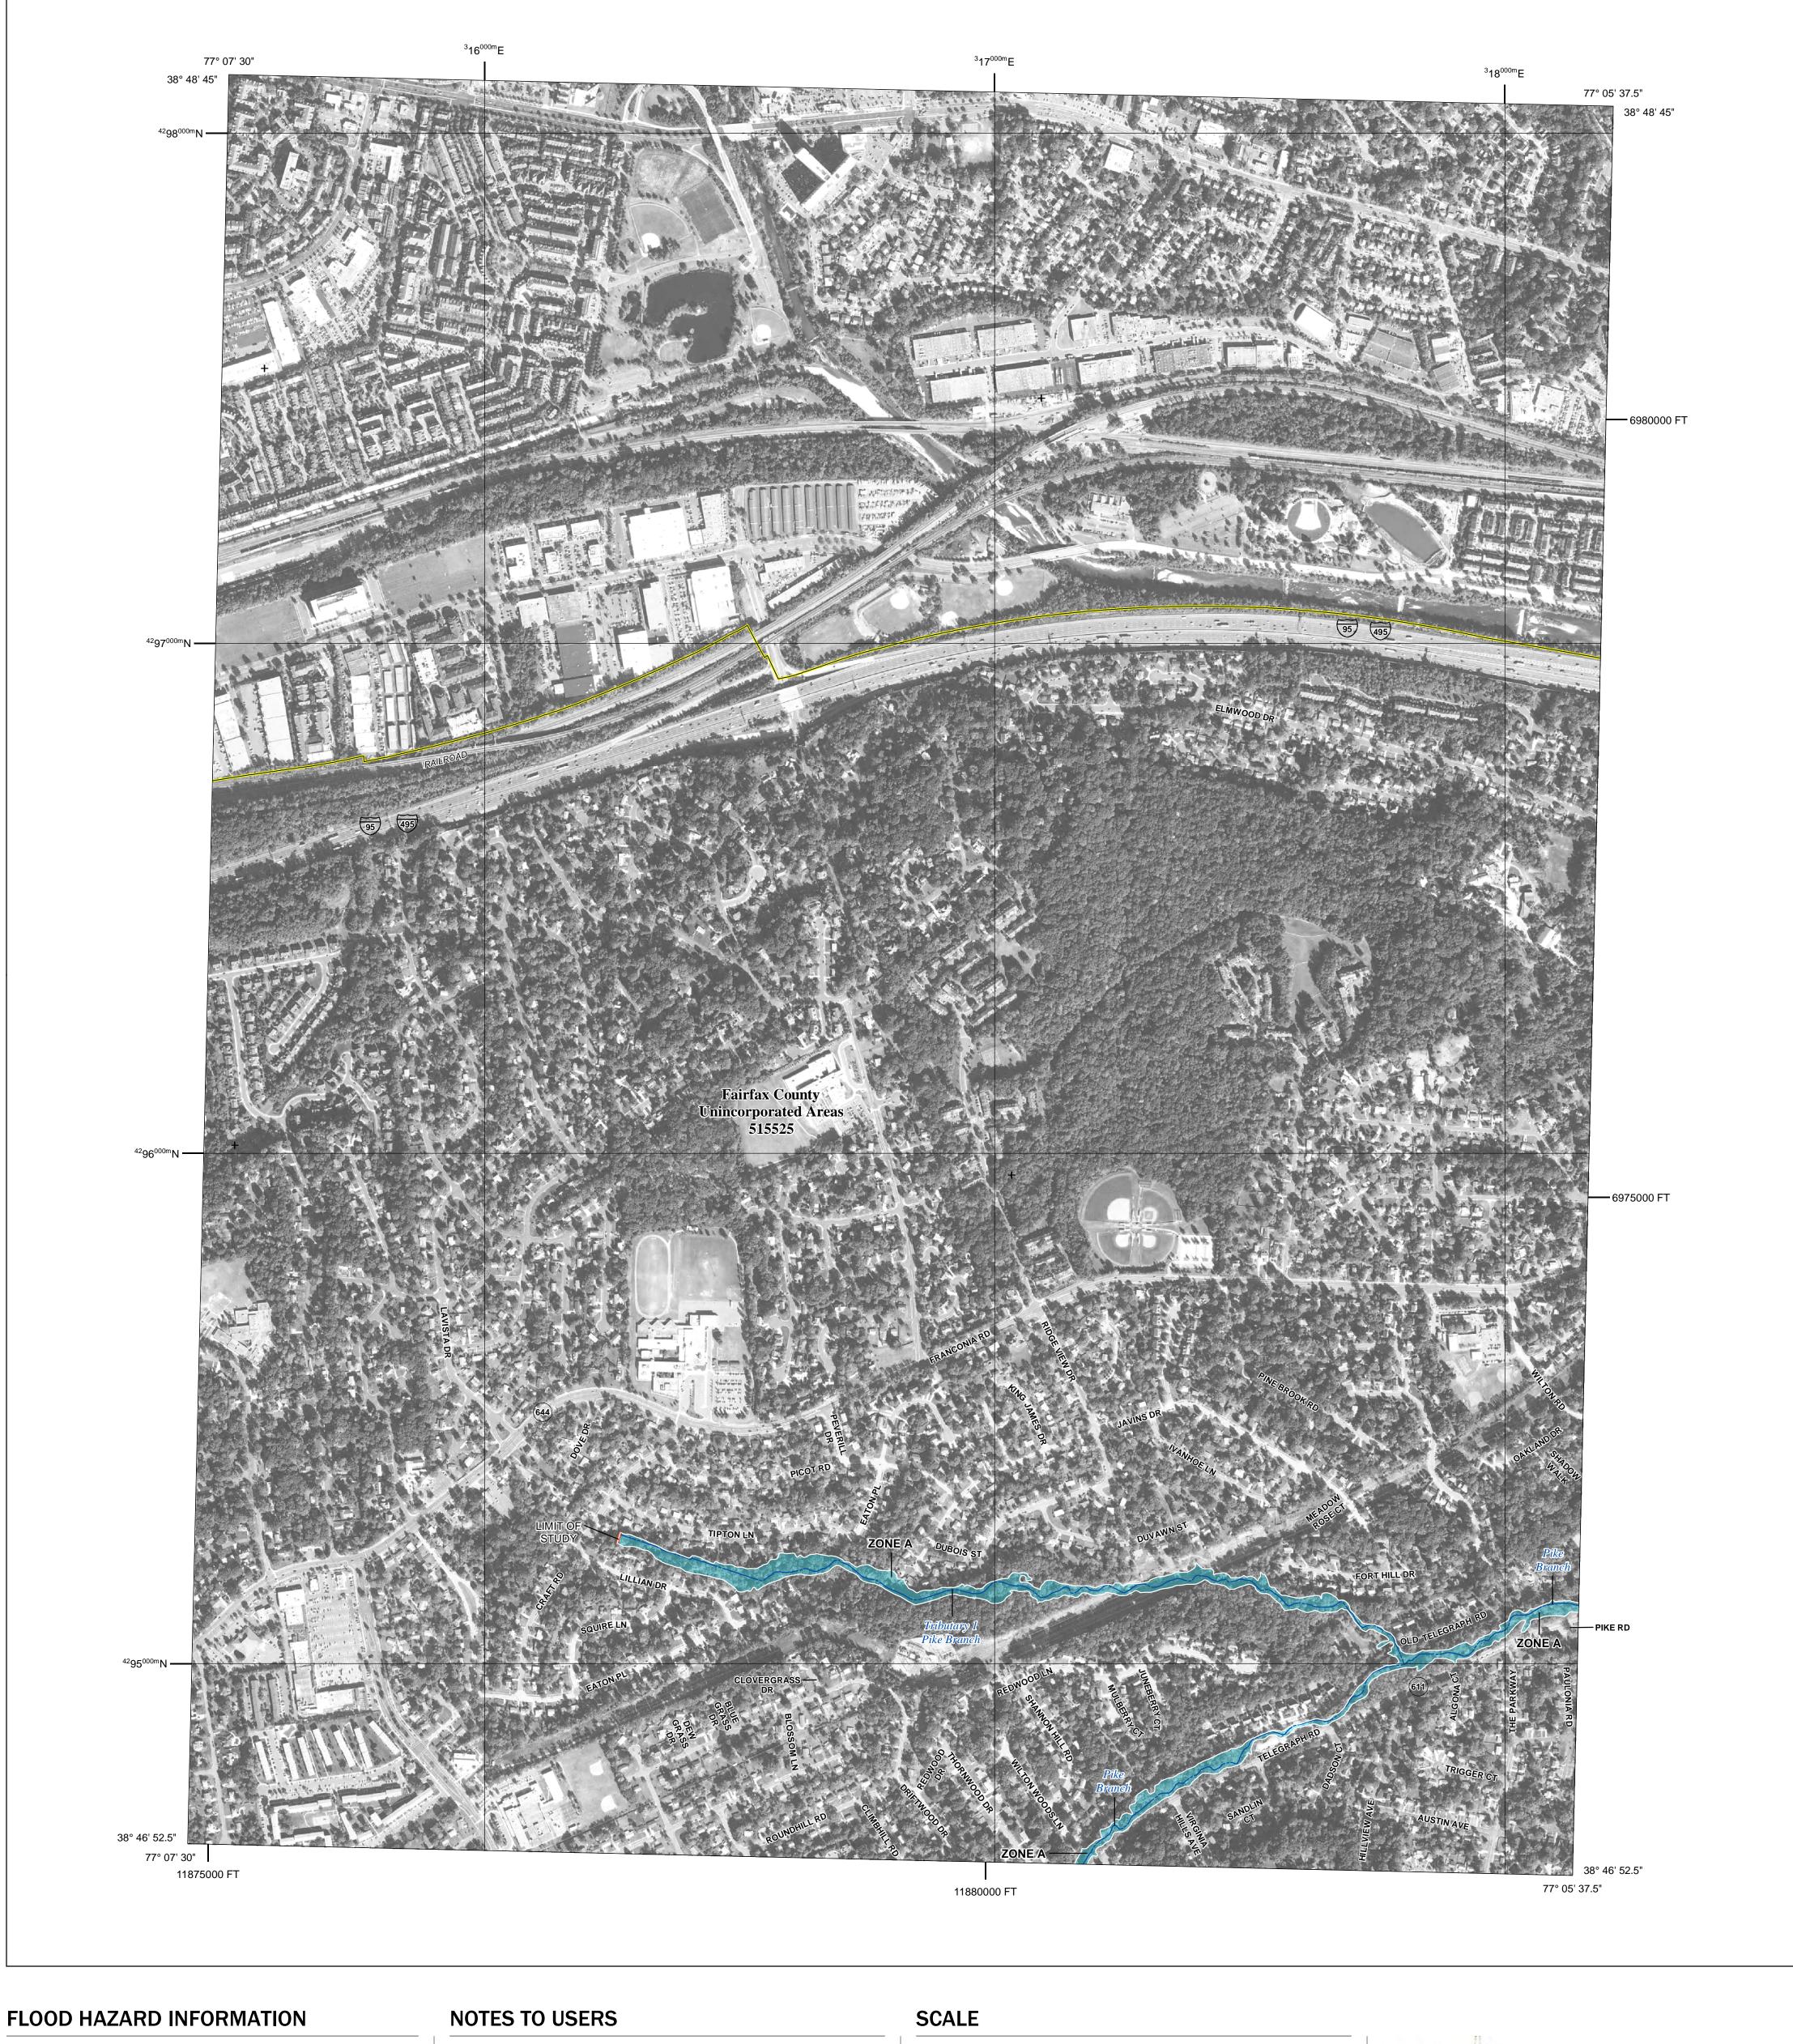

Base map information shown on this FIRM was provided in digital format by the United States Department of Agriculture - Aerial Photography Field Office (USDA - APFO), National Agriculture Imagery Program (NAIP). This information was derived from digital orthophotography at a 2-foot resolution from photography dated 2019.

500

2,000

Panel Contains:

COMMUNITY NUMBER PANEL SUFFIX FAIRFAX COUNTY 515525 0311

**PRELIMINARY** 

4/30/2021

**VERSION NUMBER** 2.6.4.6 **MAP NUMBER** 51059C0311F **MAP REVISED**