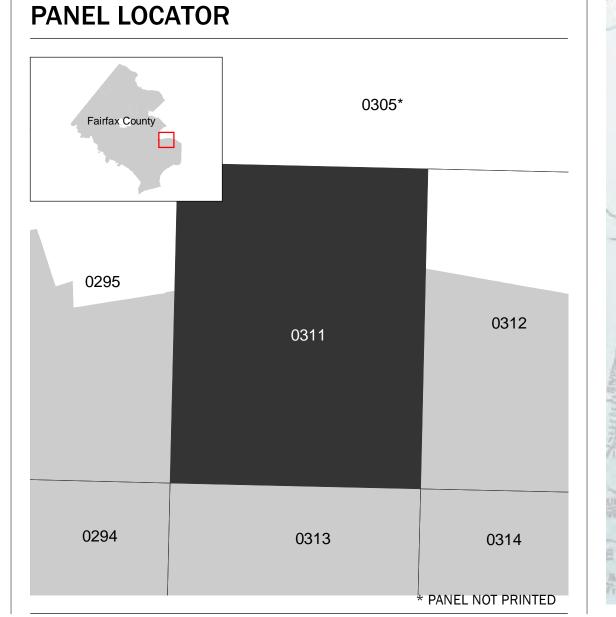

500

2,000

Panel Contains:

COMMUNITY NUMBER PANEL SUFFIX FAIRFAX COUNTY 515525 0311

**PRELIMINARY** 

4/30/2021

**VERSION NUMBER** 2.6.4.6 **MAP NUMBER** 51059C0311F **MAP REVISED**