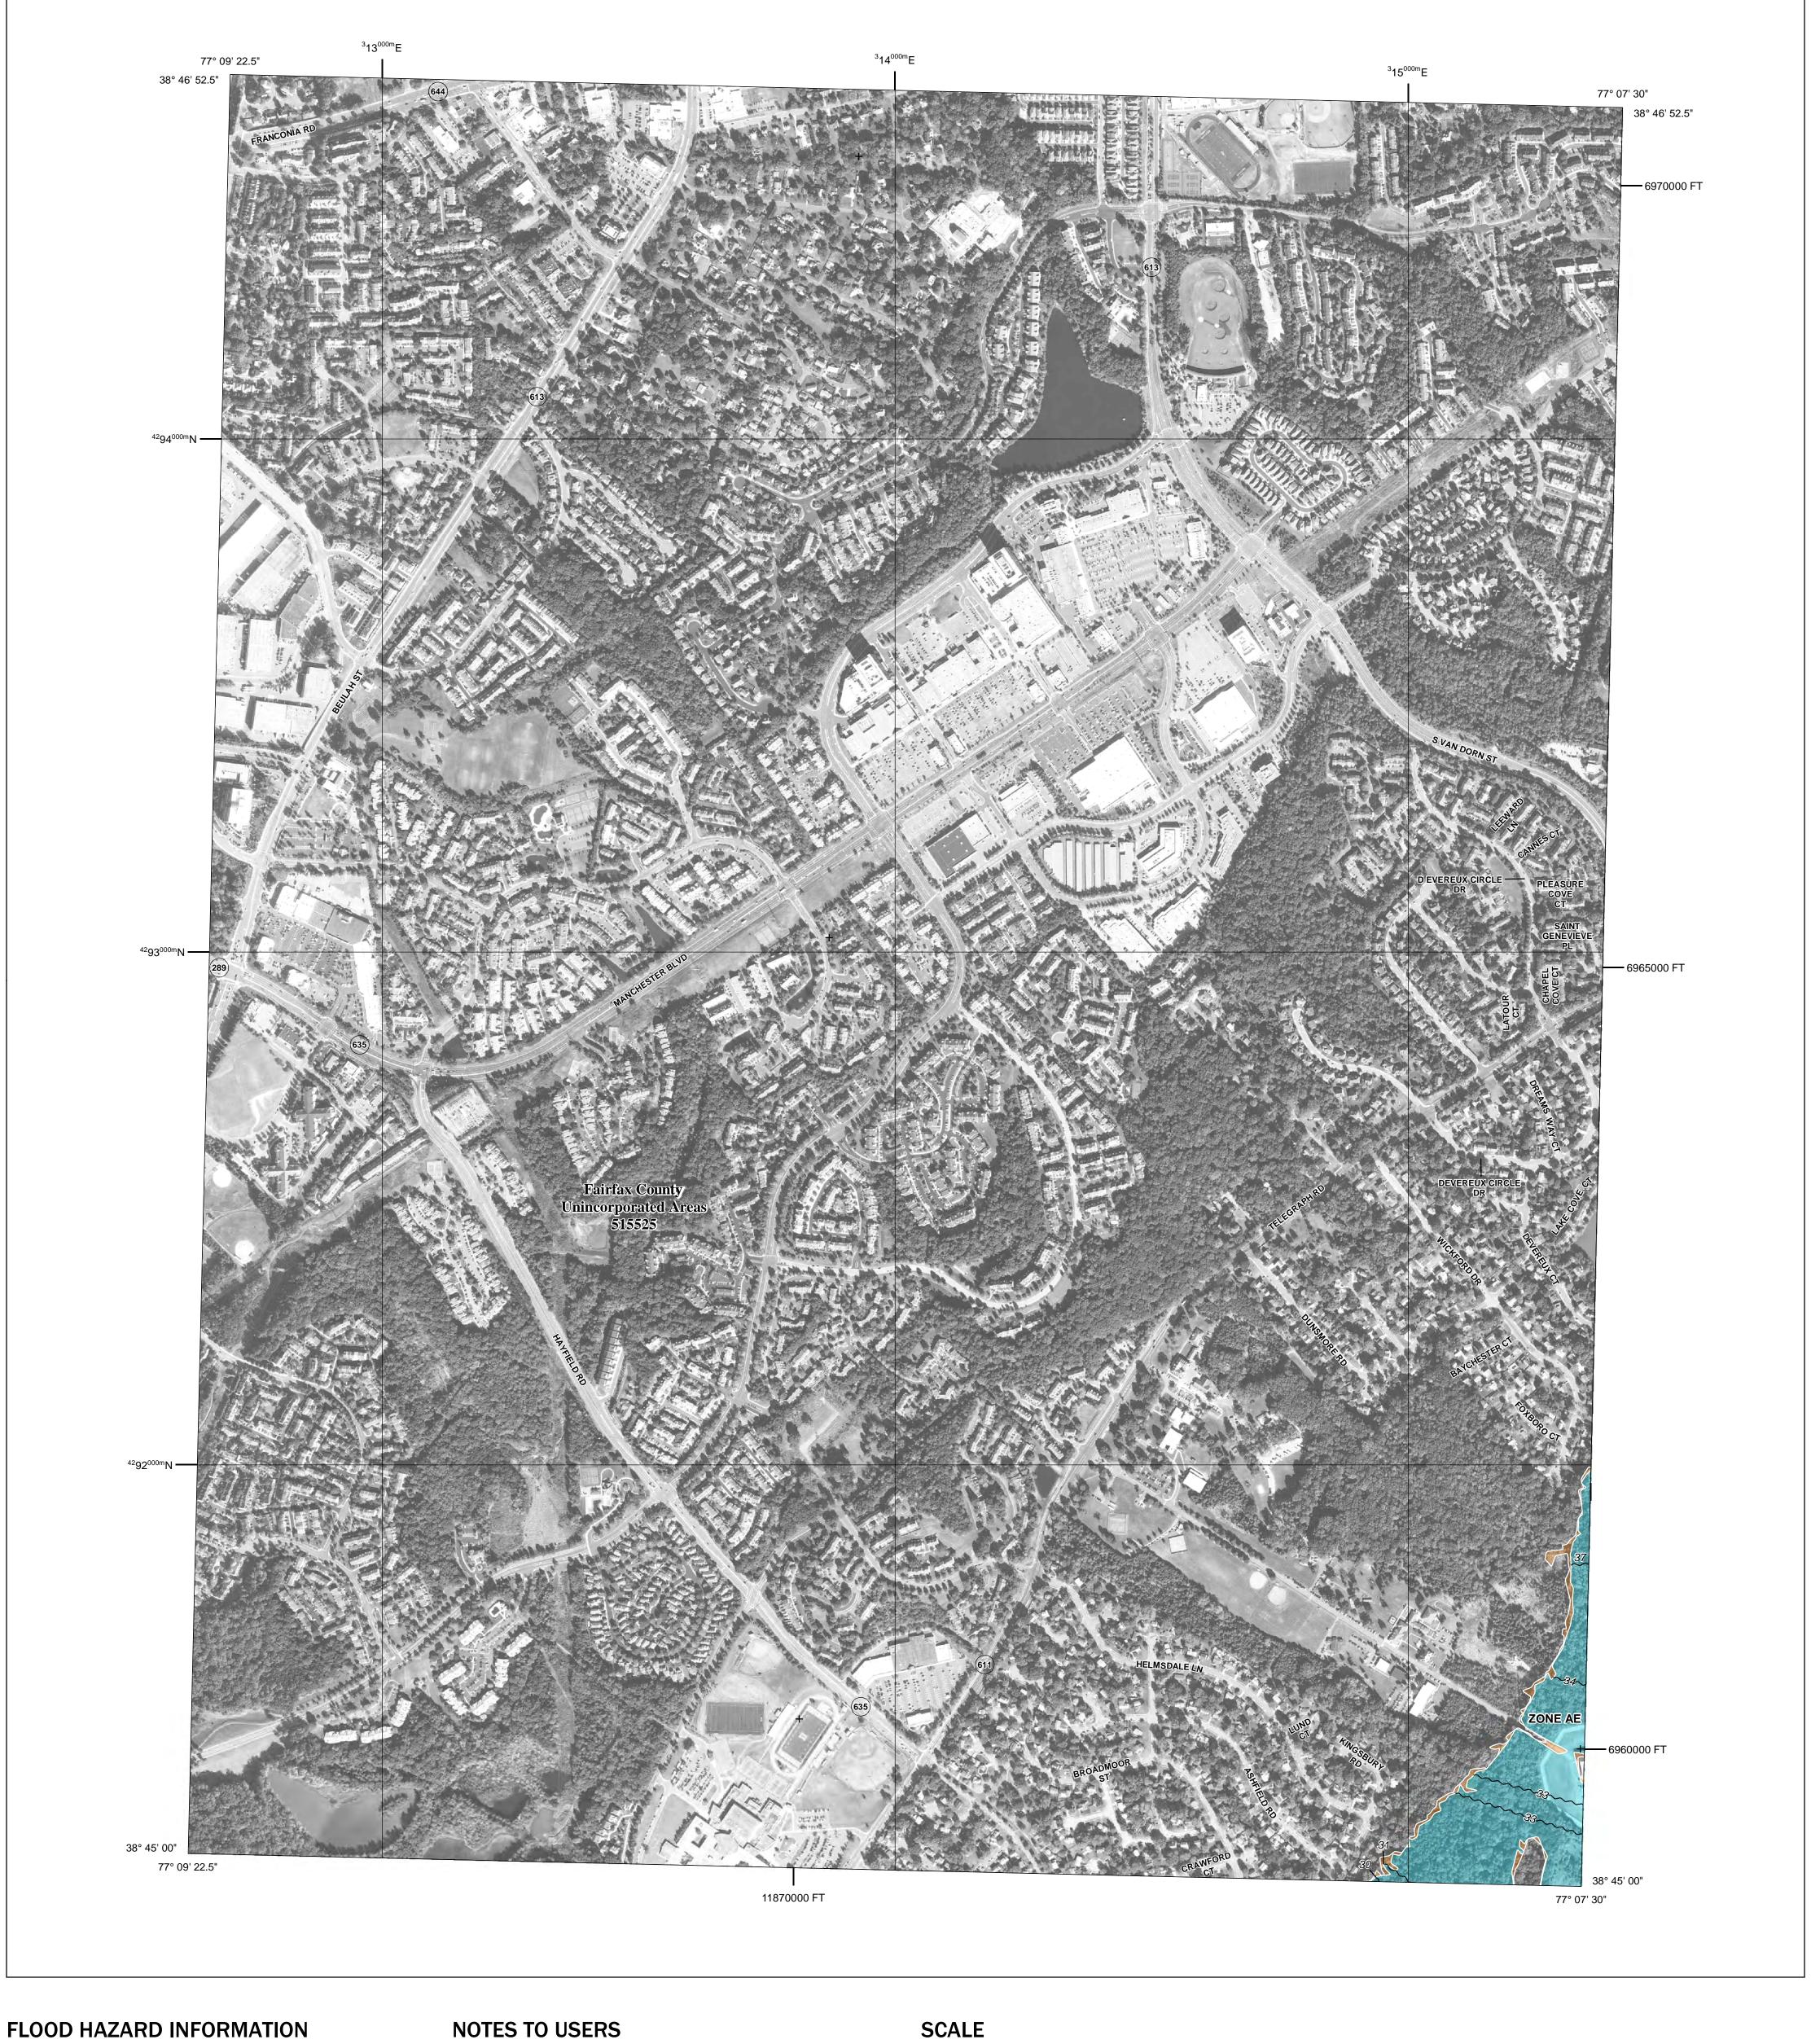

Base map information shown on this FIRM was provided in digital format by the United States Department of Agriculture - Aerial Photography Field Office (USDA - APFO), National Agriculture Imagery Program (NAIP). This information was derived from digital orthophotography at a 2-foot resolution from photography dated 2019.

## PANEL LOCATOR

NATIONAL FLOOD INSURANCE PROGRAM FLOOD INSURANCE RATE MAP

FAIRFAX COUNTY, VIRGINIA And Incorporated Areas

Panel Contains:

FEMA

SIZONE X

National Flood Insurance Program

COMMUNITY FAIRFAX COUNTY

NUMBER PANEL SUFFIX 515525 0294

**PRELIMINARY** 4/30/2021

> **VERSION NUMBER** 2.6.4.6 **MAP NUMBER** 51059C0294F **MAP REVISED**