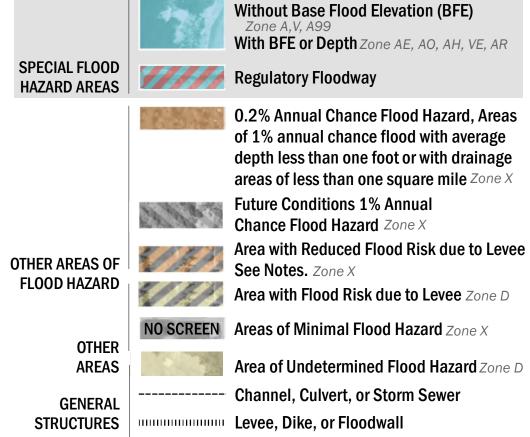

18.2 Cross Sections with 1% Annual Chance 17.5 Water Surface Elevation **Coastal Transect Coastal Transect Baseline** —- Profile Baseline - Hydrographic Feature **Base Flood Elevation Line (BFE)** Limit of Study OTHER **Jurisdiction Boundary FEATURES** 