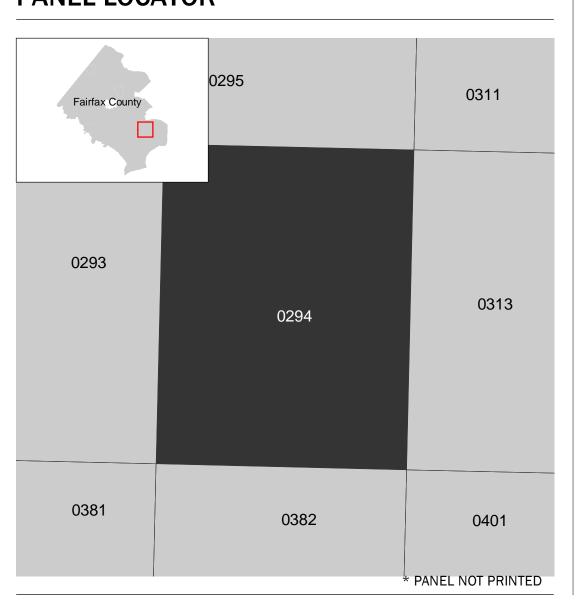

Communities annexing land on adjacent FIRM panels must obtain a current copy of the adjacent panel as well as the current FIRM Index. These may be ordered directly from the Flood Map Service Center at the number listed

## PANEL LOCATOR

NATIONAL FLOOD INSURANCE PROGRAM FLOOD INSURANCE RATE MAP

FAIRFAX COUNTY, VIRGINIA And Incorporated Areas

Panel Contains:

FEMA

SIZONE X

National Flood Insurance Program

COMMUNITY FAIRFAX COUNTY

NUMBER PANEL SUFFIX 515525 0294

**PRELIMINARY** 4/30/2021

> **VERSION NUMBER** 2.6.4.6 **MAP NUMBER** 51059C0294F **MAP REVISED**