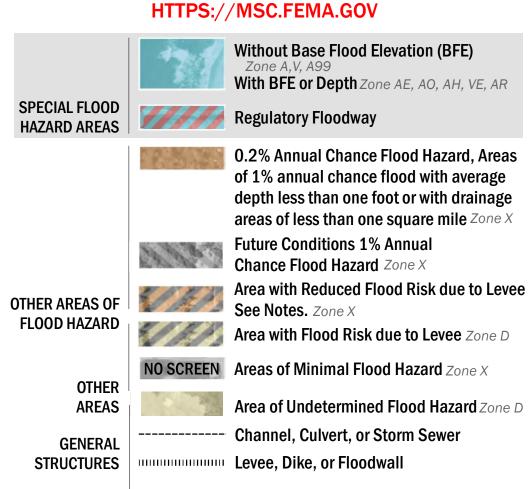

## Area with Reduced Flood Risk due to Levee Area with Flood Risk due to Levee Zone D

18.2 Cross Sections with 1% Annual Chance 17.5 Water Surface Elevation **Coastal Transect Coastal Transect Baseline** —- Profile Baseline - Hydrographic Feature

Limit of Study

**Jurisdiction Boundary** 

OTHER

**FEATURES** 

**Base Flood Elevation Line (BFE)** 

For information and questions about this Flood Insurance Rate Map (FIRM), available products associated with this FIRM, including historic versions, the current map date for each FIRM panel, how to order products, or the National Flood Insurance Program (NFIP) in general, please call the FEMA Map Information eXchange at 1-877-FEMA-MAP (1-877-336-2627) or visit the FEMA Flood Map Service Center website at https://msc.fema.gov. Available products may include previously issued Letters of Map Change, a Flood Insurance Study Report, and/or digital versions of this map. Many of these products can be ordered or obtained directly from the website.