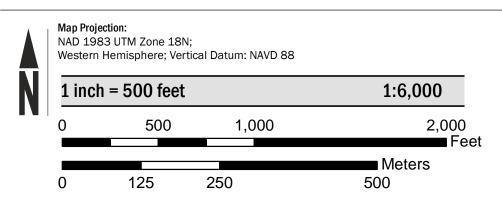

Limit of Study

**Jurisdiction Boundary** 

OTHER

**FEATURES** 

**Base Flood Elevation Line (BFE)** 

For information and questions about this Flood Insurance Rate Map (FIRM), available products associated with this FIRM, including historic versions, the current map date for each FIRM panel, how to order products, or the National Flood Insurance Program (NFIP) in general, please call the FEMA Map Information eXchange at 1-877-FEMA-MAP (1-877-336-2627) or visit the FEMA Flood Map Service Center website at https://msc.fema.gov. Available products may include previously issued Letters of Map Change, a Flood Insurance Study Report, and/or digital versions of this map. Many of these products can be ordered or obtained directly from the website.