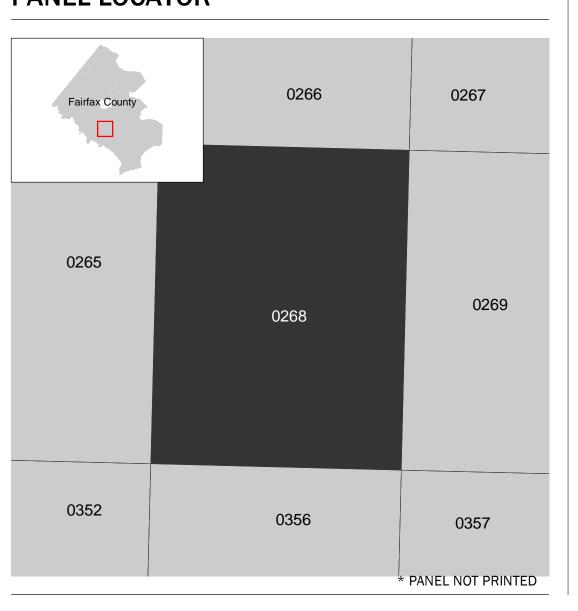

## PANEL LOCATOR

FEMA National Flood Insurance Program NATIONAL FLOOD INSURANCE PROGRAM FLOOD INSURANCE RATE MAP FAIRFAX COUNTY, VIRGINIA And Incorporated Areas

PANEL 268 OF 450

Panel Contains:

SIZONE X

COMMUNITY FAIRFAX COUNTY

NUMBER PANEL SUFFIX 515525 0268

**PRELIMINARY** 4/30/2021

> **VERSION NUMBER** 2.6.4.6 **MAP NUMBER** 51059C0268F **MAP REVISED**