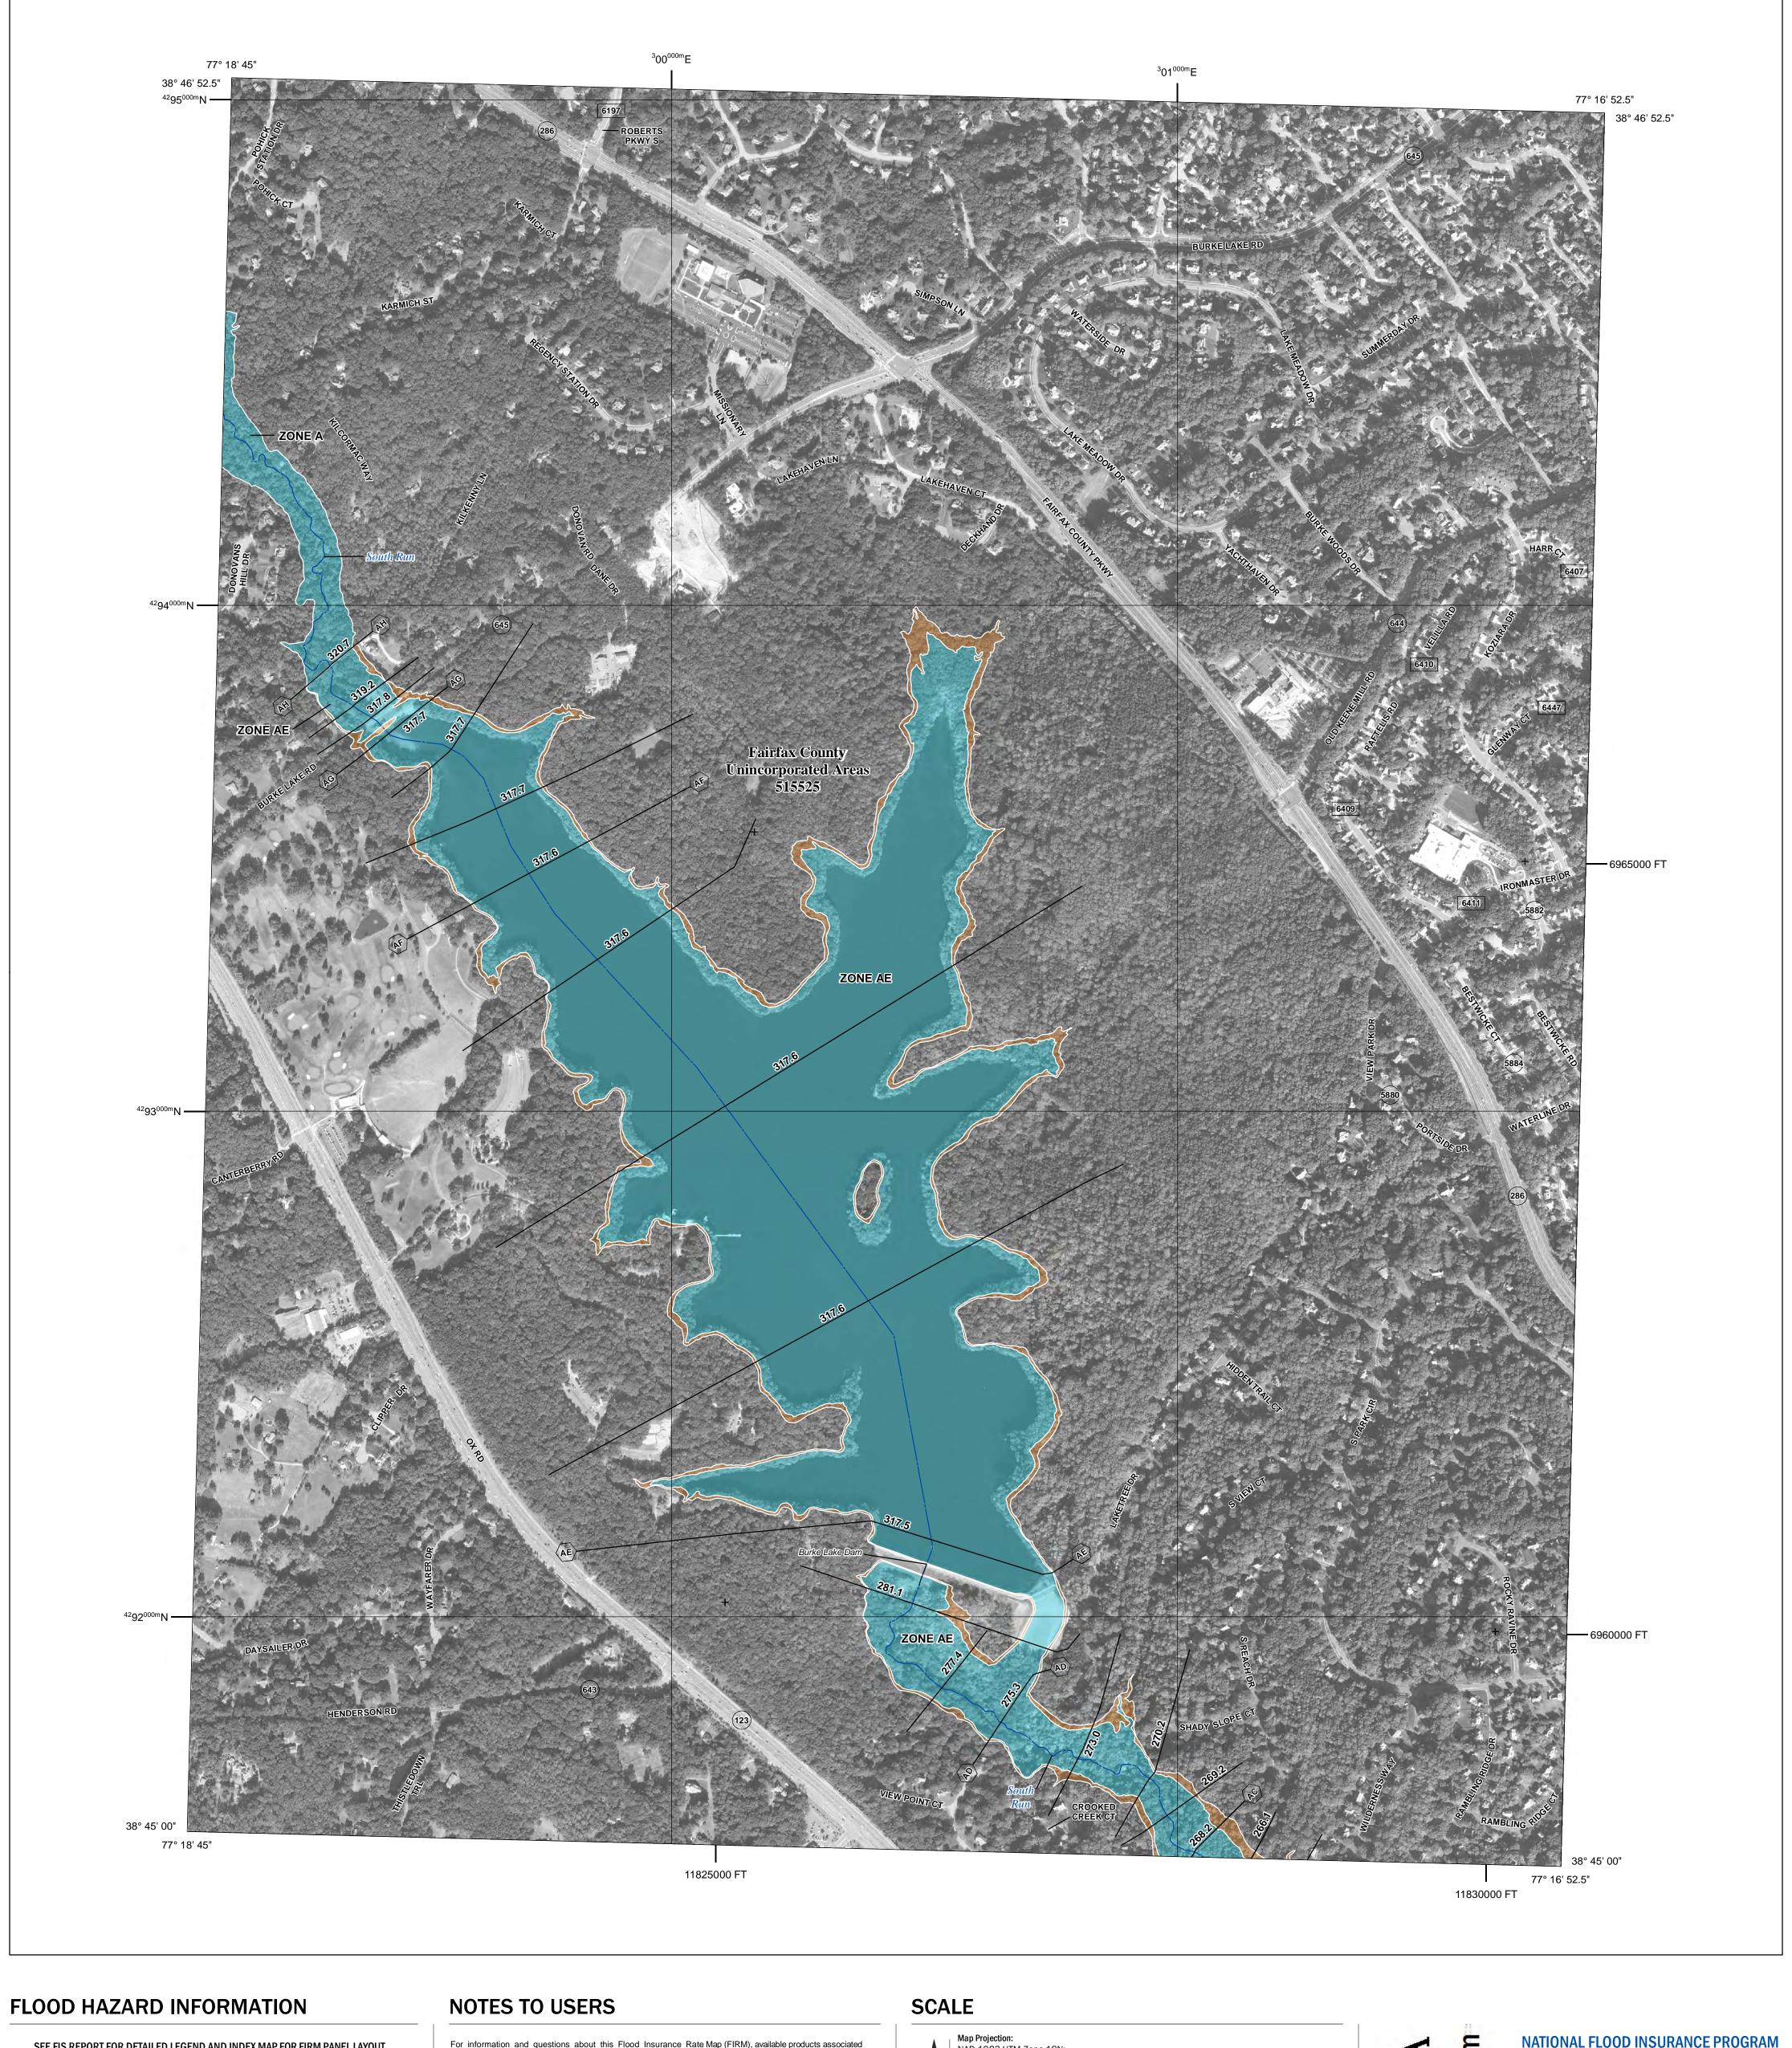

Base map information shown on this FIRM was provided in digital format by the United States Department of

Agriculture - Aerial Photography Field Office (USDA - APFO), National Agriculture Imagery Program (NAIP). This information was derived from digital orthophotography at a 2-foot resolution from photography dated 2019.

## PANEL LOCATOR

FEMA National Flood Insurance Program NATIONAL FLOOD INSURANCE PROGRAM FLOOD INSURANCE RATE MAP FAIRFAX COUNTY, VIRGINIA And Incorporated Areas

PANEL 268 OF 450

Panel Contains:

SIZONE X

COMMUNITY FAIRFAX COUNTY

NUMBER PANEL SUFFIX 515525 0268

**PRELIMINARY** 4/30/2021

> **VERSION NUMBER** 2.6.4.6 **MAP NUMBER** 51059C0268F **MAP REVISED**