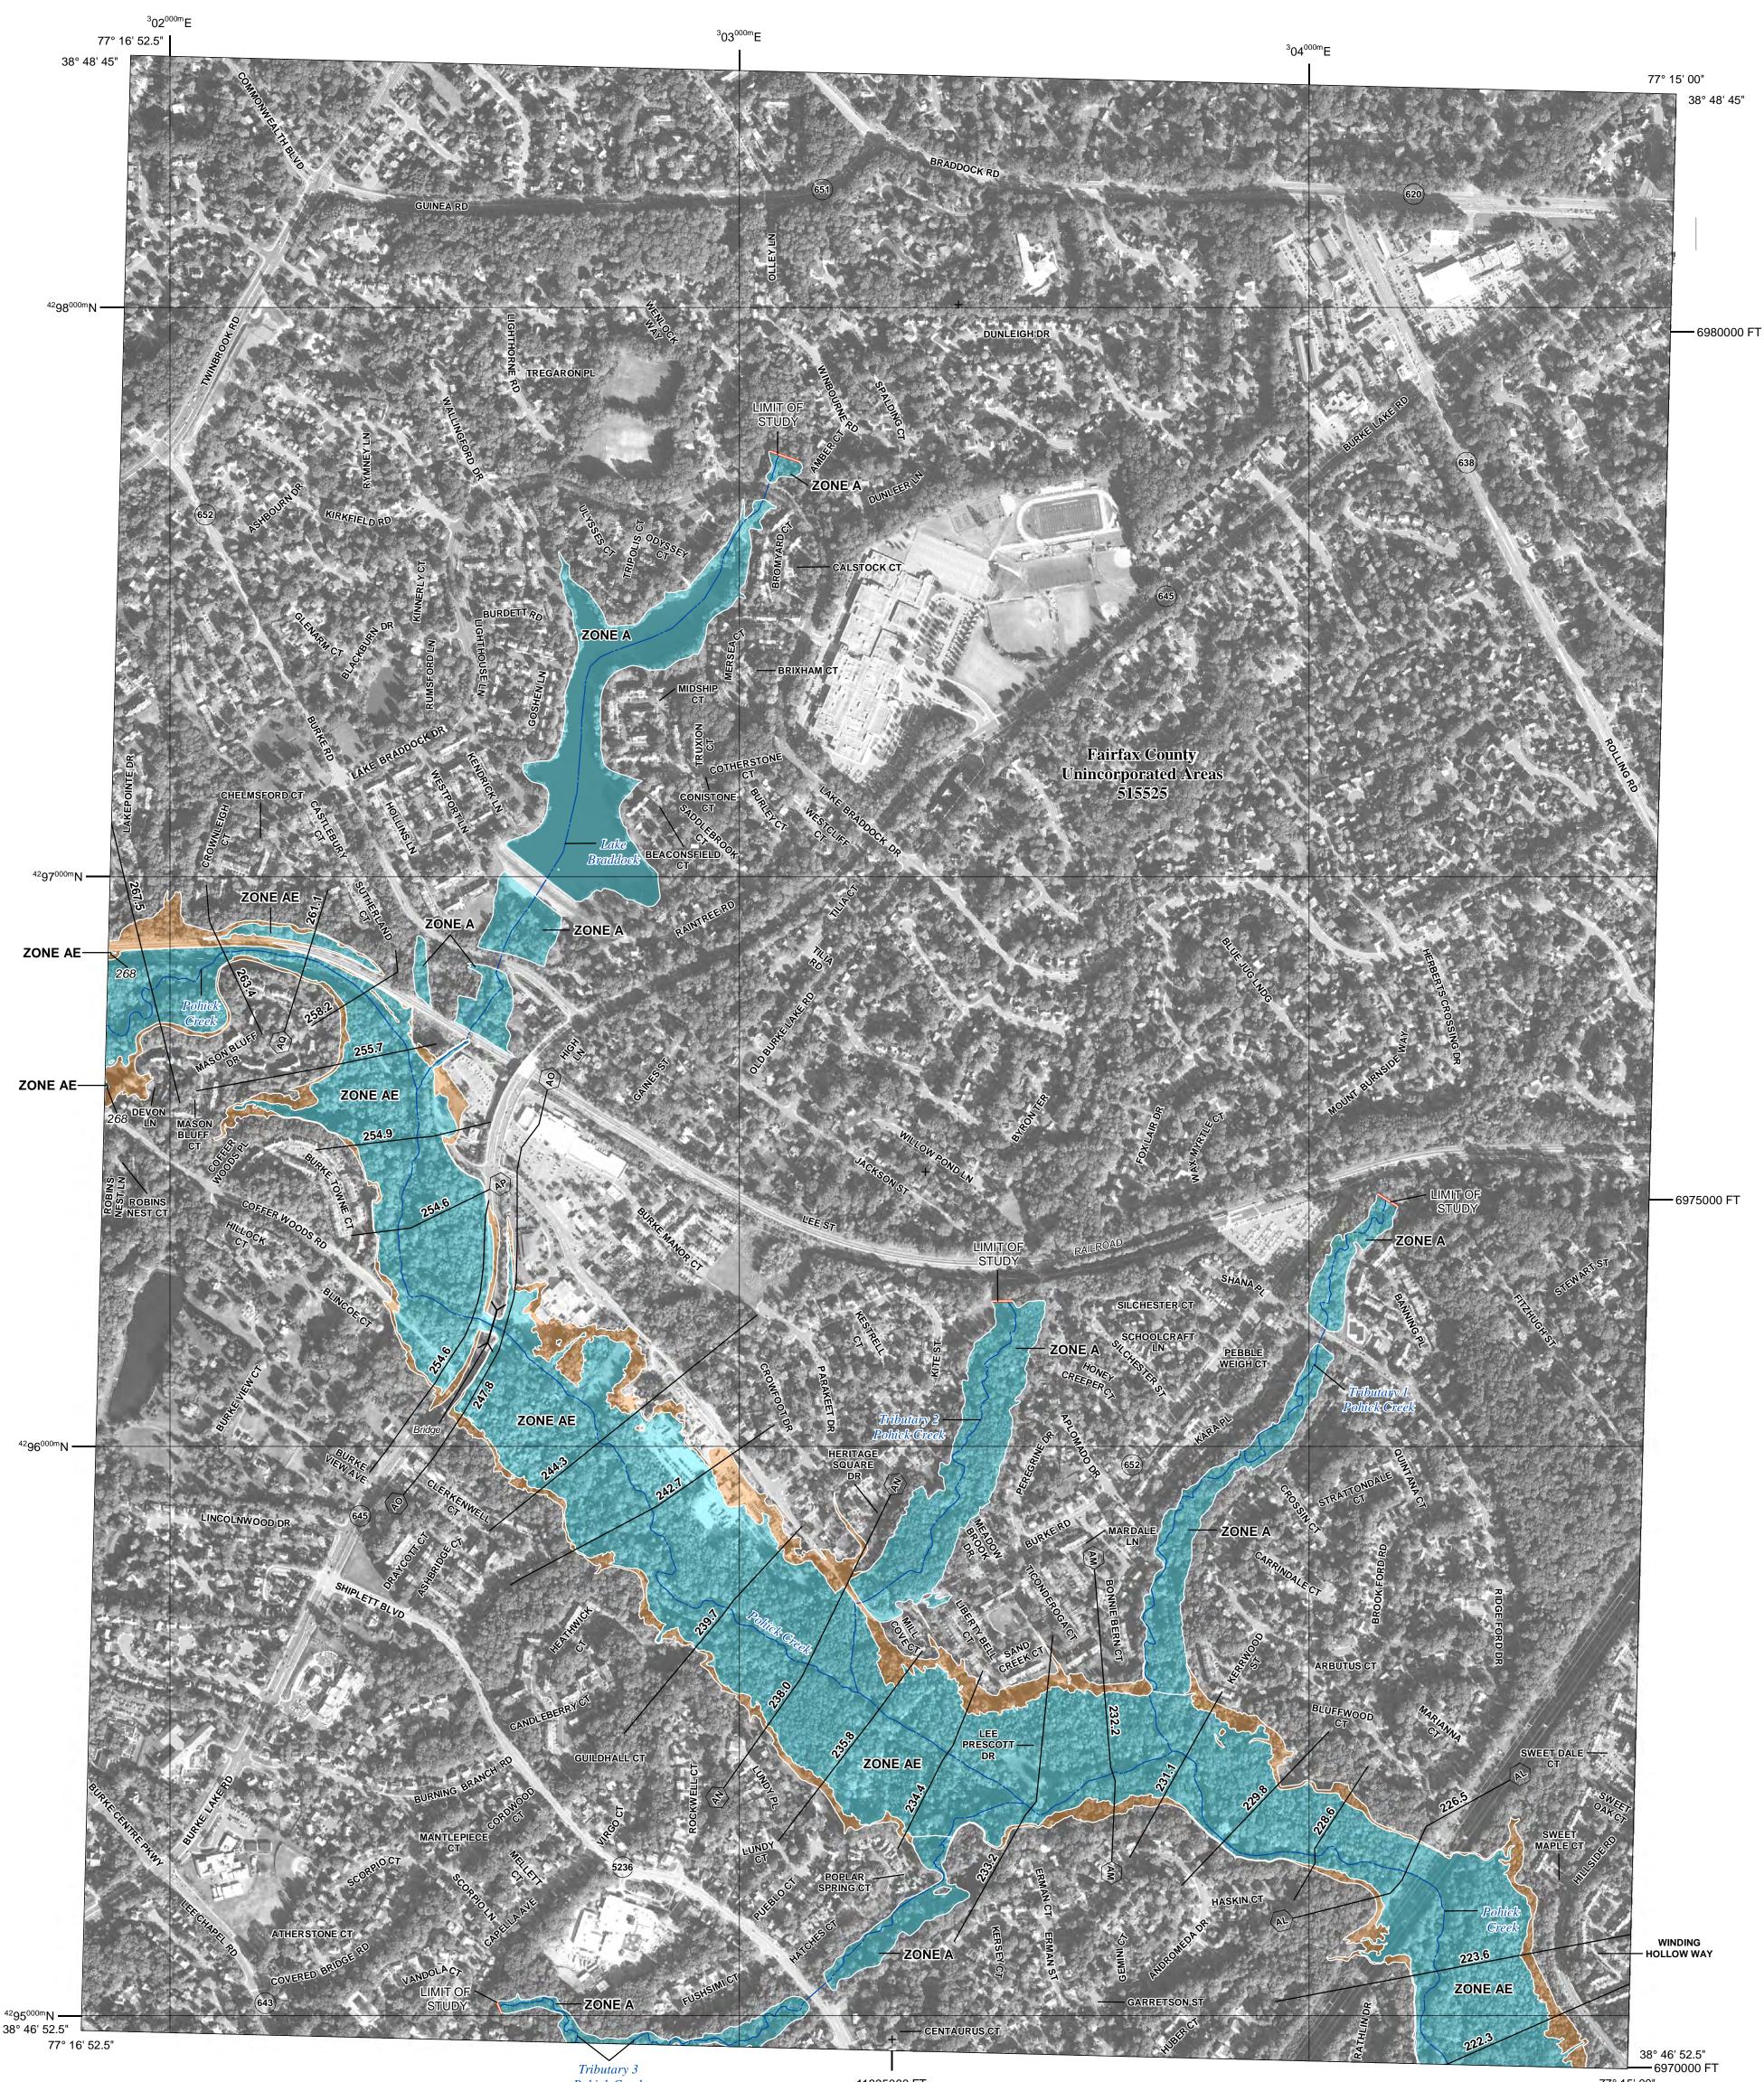

Pohick Creek

11835000 FT

FEMA

6

Base map information shown on this FIRM was provided in digital format by the United States Department of Agriculture - Aerial Photography Field Office (USDA - APFO), National Agriculture Imagery Program (NAIP). This information was derived from digital orthophotography at a 2-foot resolution from photography dated 2019.