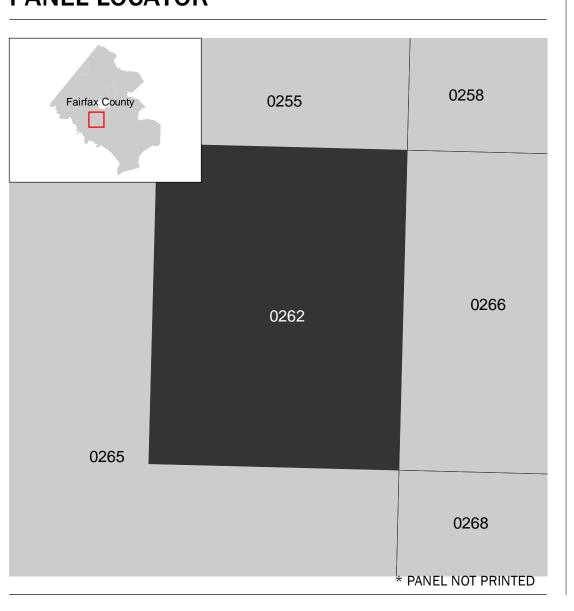

## PANEL LOCATOR

NATIONAL FLOOD INSURANCE PROGRAM

FLOOD INSURANCE RATE MAP **FAIRFAX COUNTY, VIRGINIA** 

FEMA

National Flood Insurance Program

Panel Contains:

COMMUNITY FAIRFAX COUNTY

NUMBER PANEL SUFFIX 515525 0262

Communities annexing land on adjacent FIRM panels must obtain a current copy of the adjacent panel as well as the current FIRM Index. These may be ordered directly from the Flood Map Service Center at the number listed