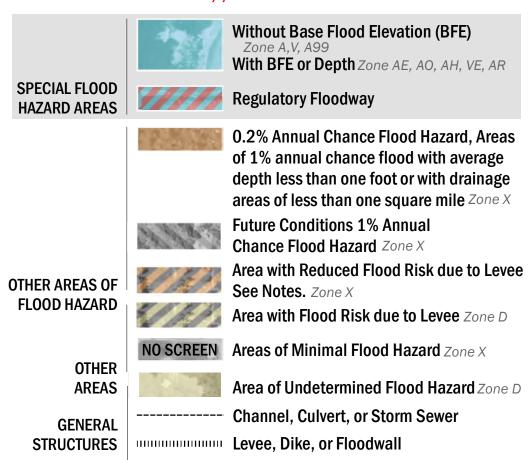

SEE FIS REPORT FOR DETAILED LEGEND AND INDEX MAP FOR FIRM PANEL LAYOUT THE INFORMATION DEPICTED ON THIS MAP AND SUPPORTING DOCUMENTATION ARE ALSO AVAILABLE IN DIGITAL FORMAT AT HTTPS://MSC.FEMA.GOV

18.2 Cross Sections with 1% Annual Chance 17.5 Water Surface Elevation **Coastal Transect Coastal Transect Baseline** 

—- Profile Baseline Hydrographic Feature ----- 513 ---- Base Flood Elevation Line (BFE) Limit of Study **Jurisdiction Boundary** 

OTHER

**FEATURES** 

For information and questions about this Flood Insurance Rate Map (FIRM), available products associated with this FIRM, including historic versions, the current map date for each FIRM panel, how to order products, or the National Flood Insurance Program (NFIP) in general, please call the FEMA Map Information eXchange at 1-877-FEMA-MAP (1-877-336-2627) or visit the FEMA Flood Map Service Center website at https://msc.fema.gov. Available products may include previously issued Letters of Map Change, a Flood Insurance Study Report, and/or digital versions of this map. Many of these products can be ordered or obtained directly from the website.