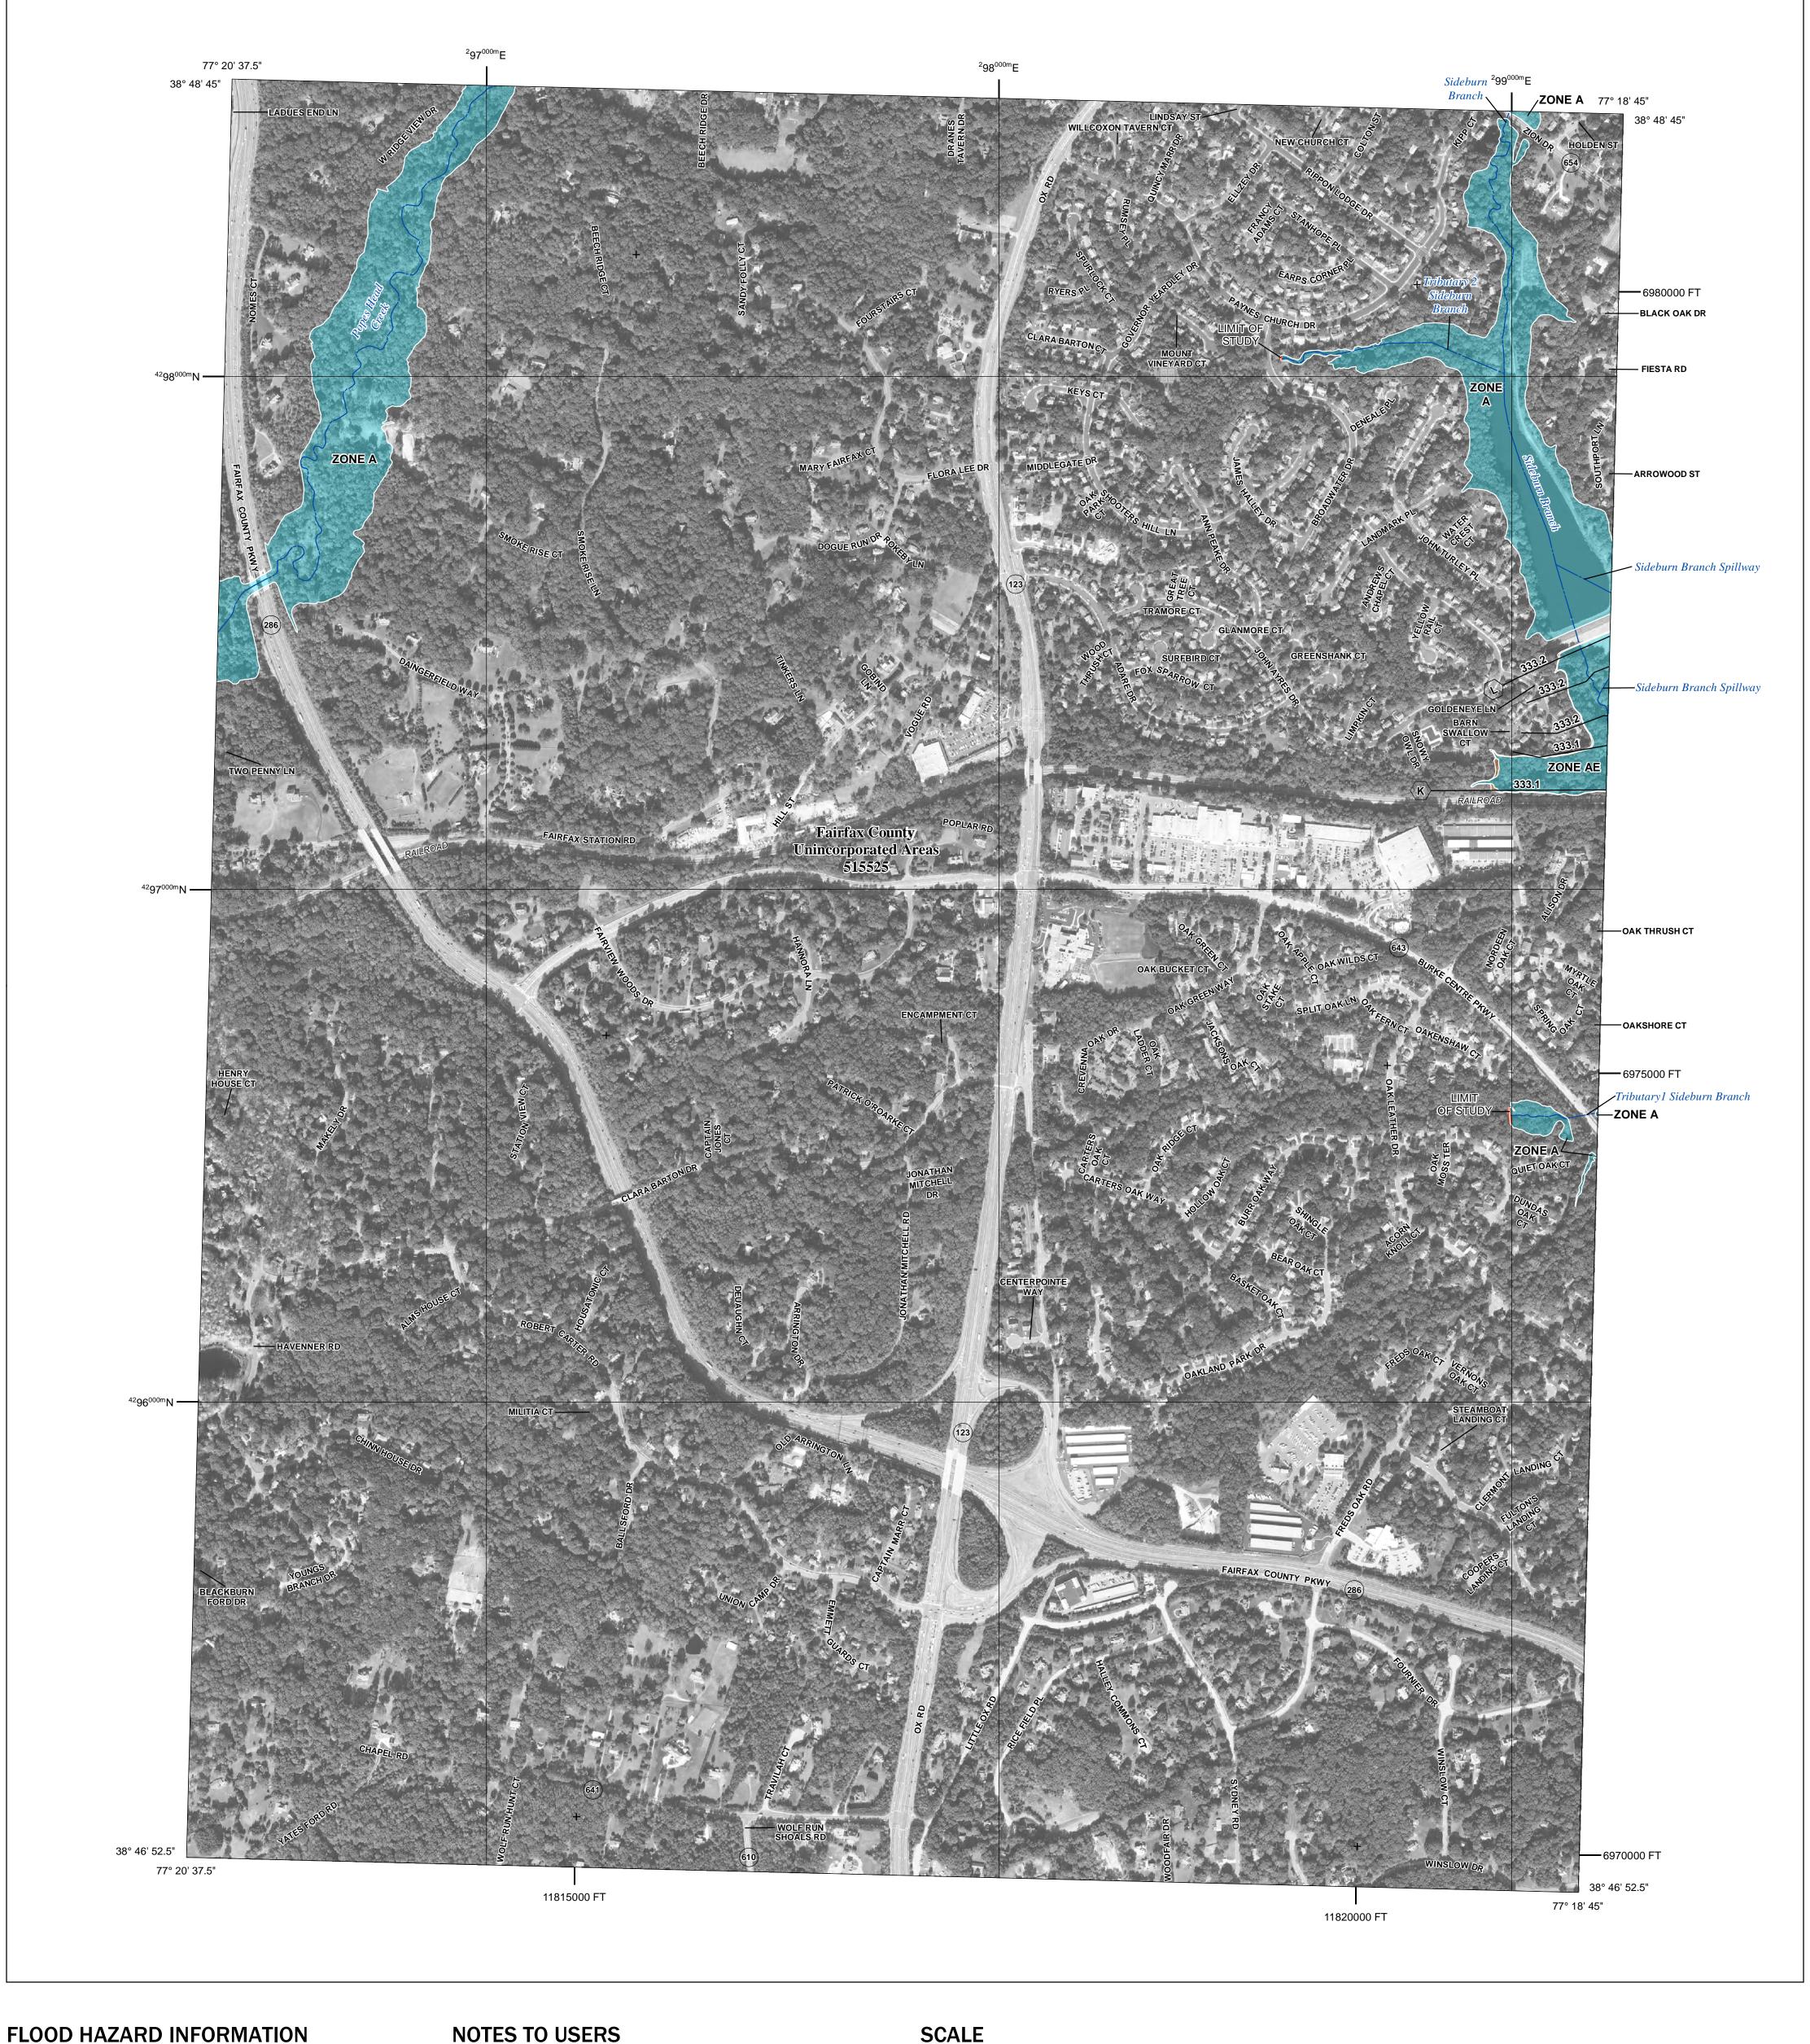

SEE FIS REPORT FOR DETAILED LEGEND AND INDEX MAP FOR FIRM PANEL LAYOUT THE INFORMATION DEPICTED ON THIS MAP AND SUPPORTING DOCUMENTATION ARE ALSO AVAILABLE IN DIGITAL FORMAT AT HTTPS://MSC.FEMA.GOV

18.2 Cross Sections with 1% Annual Chance 17.5 Water Surface Elevation **Coastal Transect Coastal Transect Baseline** 

—- Profile Baseline Hydrographic Feature ----- 513 ---- Base Flood Elevation Line (BFE) Limit of Study **Jurisdiction Boundary** 

OTHER

**FEATURES** 

For information and questions about this Flood Insurance Rate Map (FIRM), available products associated with this FIRM, including historic versions, the current map date for each FIRM panel, how to order products, or the National Flood Insurance Program (NFIP) in general, please call the FEMA Map Information eXchange at 1-877-FEMA-MAP (1-877-336-2627) or visit the FEMA Flood Map Service Center website at https://msc.fema.gov. Available products may include previously issued Letters of Map Change, a Flood Insurance Study Report, and/or digital versions of this map. Many of these products can be ordered or obtained directly from the website.

Base map information shown on this FIRM was provided in digital format by the United States Department of Agriculture - Aerial Photography Field Office (USDA - APFO), National Agriculture Imagery Program (NAIP). This information was derived from digital orthophotography at a 2-foot resolution from photography dated 2019.