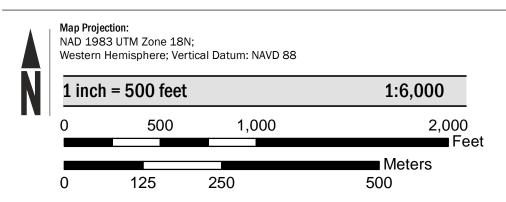

Base map information shown on this FIRM was provided in digital format by the United States Department of Agriculture - Aerial Photography Field Office (USDA - APFO), National Agriculture Imagery Program (NAIP). This information was derived from digital orthophotography at a 2-foot resolution from photography dated 2019.