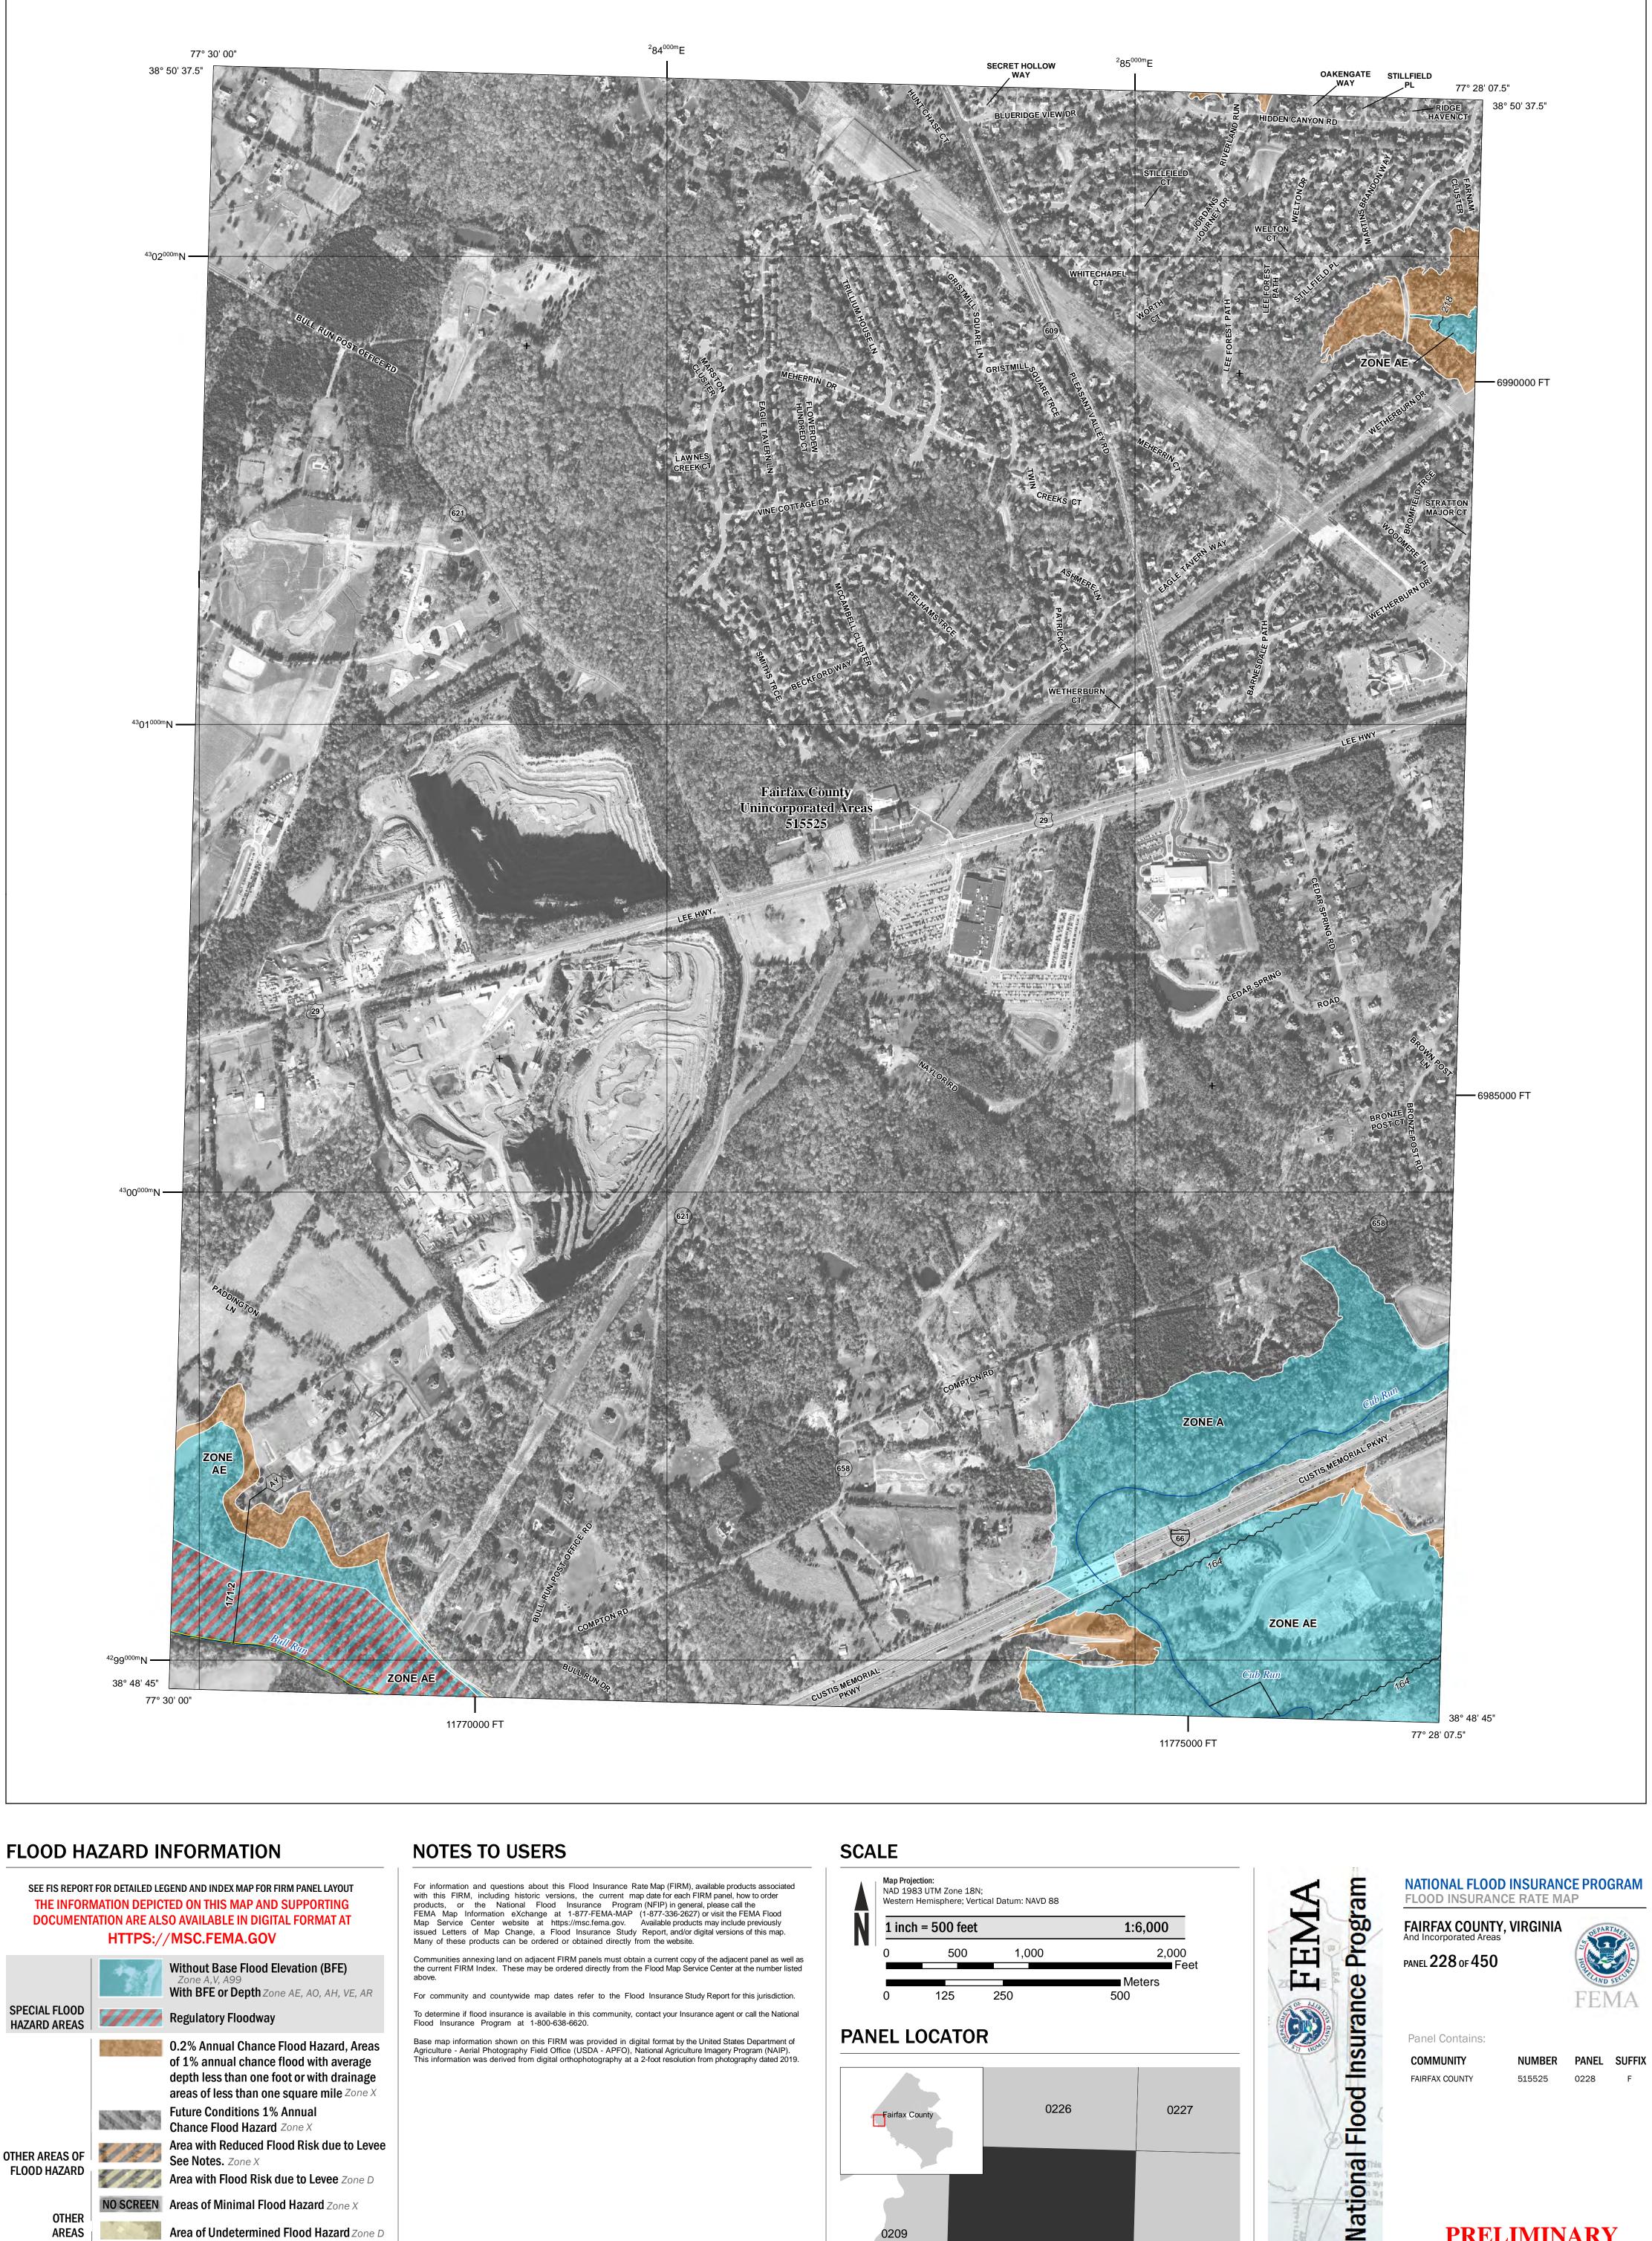

SEE FIS REPORT FOR DETAILED LEGEND AND INDEX MAP FOR FIRM PANEL LAYOUT THE INFORMATION DEPICTED ON THIS MAP AND SUPPORTING **DOCUMENTATION ARE ALSO AVAILABLE IN DIGITAL FORMAT AT** 

**Coastal Transect Baseline** 

- Hydrographic Feature

**Jurisdiction Boundary** 

----- 513 ---- Base Flood Elevation Line (BFE)

Limit of Study

OTHER

**FEATURES** 

—- Profile Baseline

For information and questions about this Flood Insurance Rate Map (FIRM), available products associated with this FIRM, including historic versions, the current map date for each FIRM panel, how to order products, or the National Flood Insurance Program (NFIP) in general, please call the FEMA Map Information eXchange at 1-877-FEMA-MAP (1-877-336-2627) or visit the FEMA Flood Map Service Center website at https://msc.fema.gov. Available products may include previously issued Letters of Map Change, a Flood Insurance Study Report, and/or digital versions of this map. Many of these products can be ordered or obtained directly from the website.

Flood Insurance Program at 1-800-638-6620. Base map information shown on this FIRM was provided in digital format by the United States Department of Agriculture - Aerial Photography Field Office (USDA - APFO), National Agriculture Imagery Program (NAIP). This information was derived from digital orthophotography at a 2-foot resolution from photography dated 2019.

## PANEL LOCATOR

NATIONAL FLOOD INSURANCE PROGRAM FLOOD INSURANCE RATE MAP

FAIRFAX COUNTY, VIRGINIA And Incorporated Areas

Panel Contains:

COMMUNITY FAIRFAX COUNTY

NUMBER PANEL SUFFIX 515525 0228

**PRELIMINARY** 4/30/2021