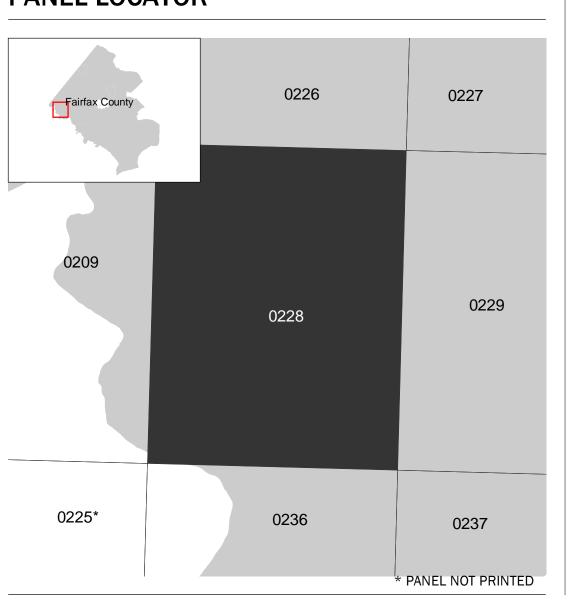

## PANEL LOCATOR

NATIONAL FLOOD INSURANCE PROGRAM FLOOD INSURANCE RATE MAP

FAIRFAX COUNTY, VIRGINIA And Incorporated Areas

Panel Contains:

COMMUNITY FAIRFAX COUNTY

NUMBER PANEL SUFFIX 515525 0228

**PRELIMINARY** 4/30/2021