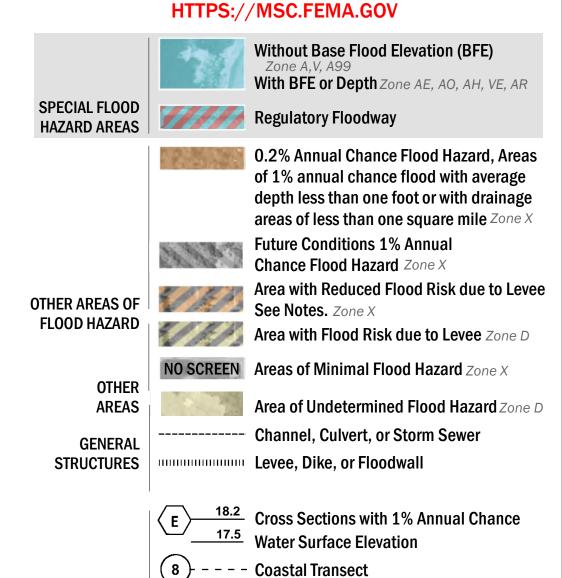

SEE FIS REPORT FOR DETAILED LEGEND AND INDEX MAP FOR FIRM PANEL LAYOUT THE INFORMATION DEPICTED ON THIS MAP AND SUPPORTING **DOCUMENTATION ARE ALSO AVAILABLE IN DIGITAL FORMAT AT** 

**Coastal Transect Baseline** 

- Hydrographic Feature

**Jurisdiction Boundary** 

----- 513 ---- Base Flood Elevation Line (BFE)

Limit of Study

OTHER

**FEATURES** 

—- Profile Baseline

For information and questions about this Flood Insurance Rate Map (FIRM), available products associated with this FIRM, including historic versions, the current map date for each FIRM panel, how to order products, or the National Flood Insurance Program (NFIP) in general, please call the FEMA Map Information eXchange at 1-877-FEMA-MAP (1-877-336-2627) or visit the FEMA Flood Map Service Center website at https://msc.fema.gov. Available products may include previously issued Letters of Map Change, a Flood Insurance Study Report, and/or digital versions of this map. Many of these products can be ordered or obtained directly from the website.