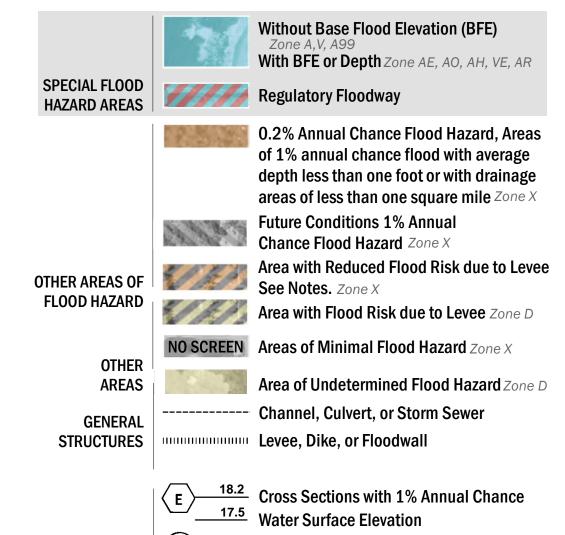

**Coastal Transect** 

—- Profile Baseline

**Coastal Transect Baseline** 

- Hydrographic Feature

**Jurisdiction Boundary** 

**Base Flood Elevation Line (BFE)** 

Limit of Study

OTHER