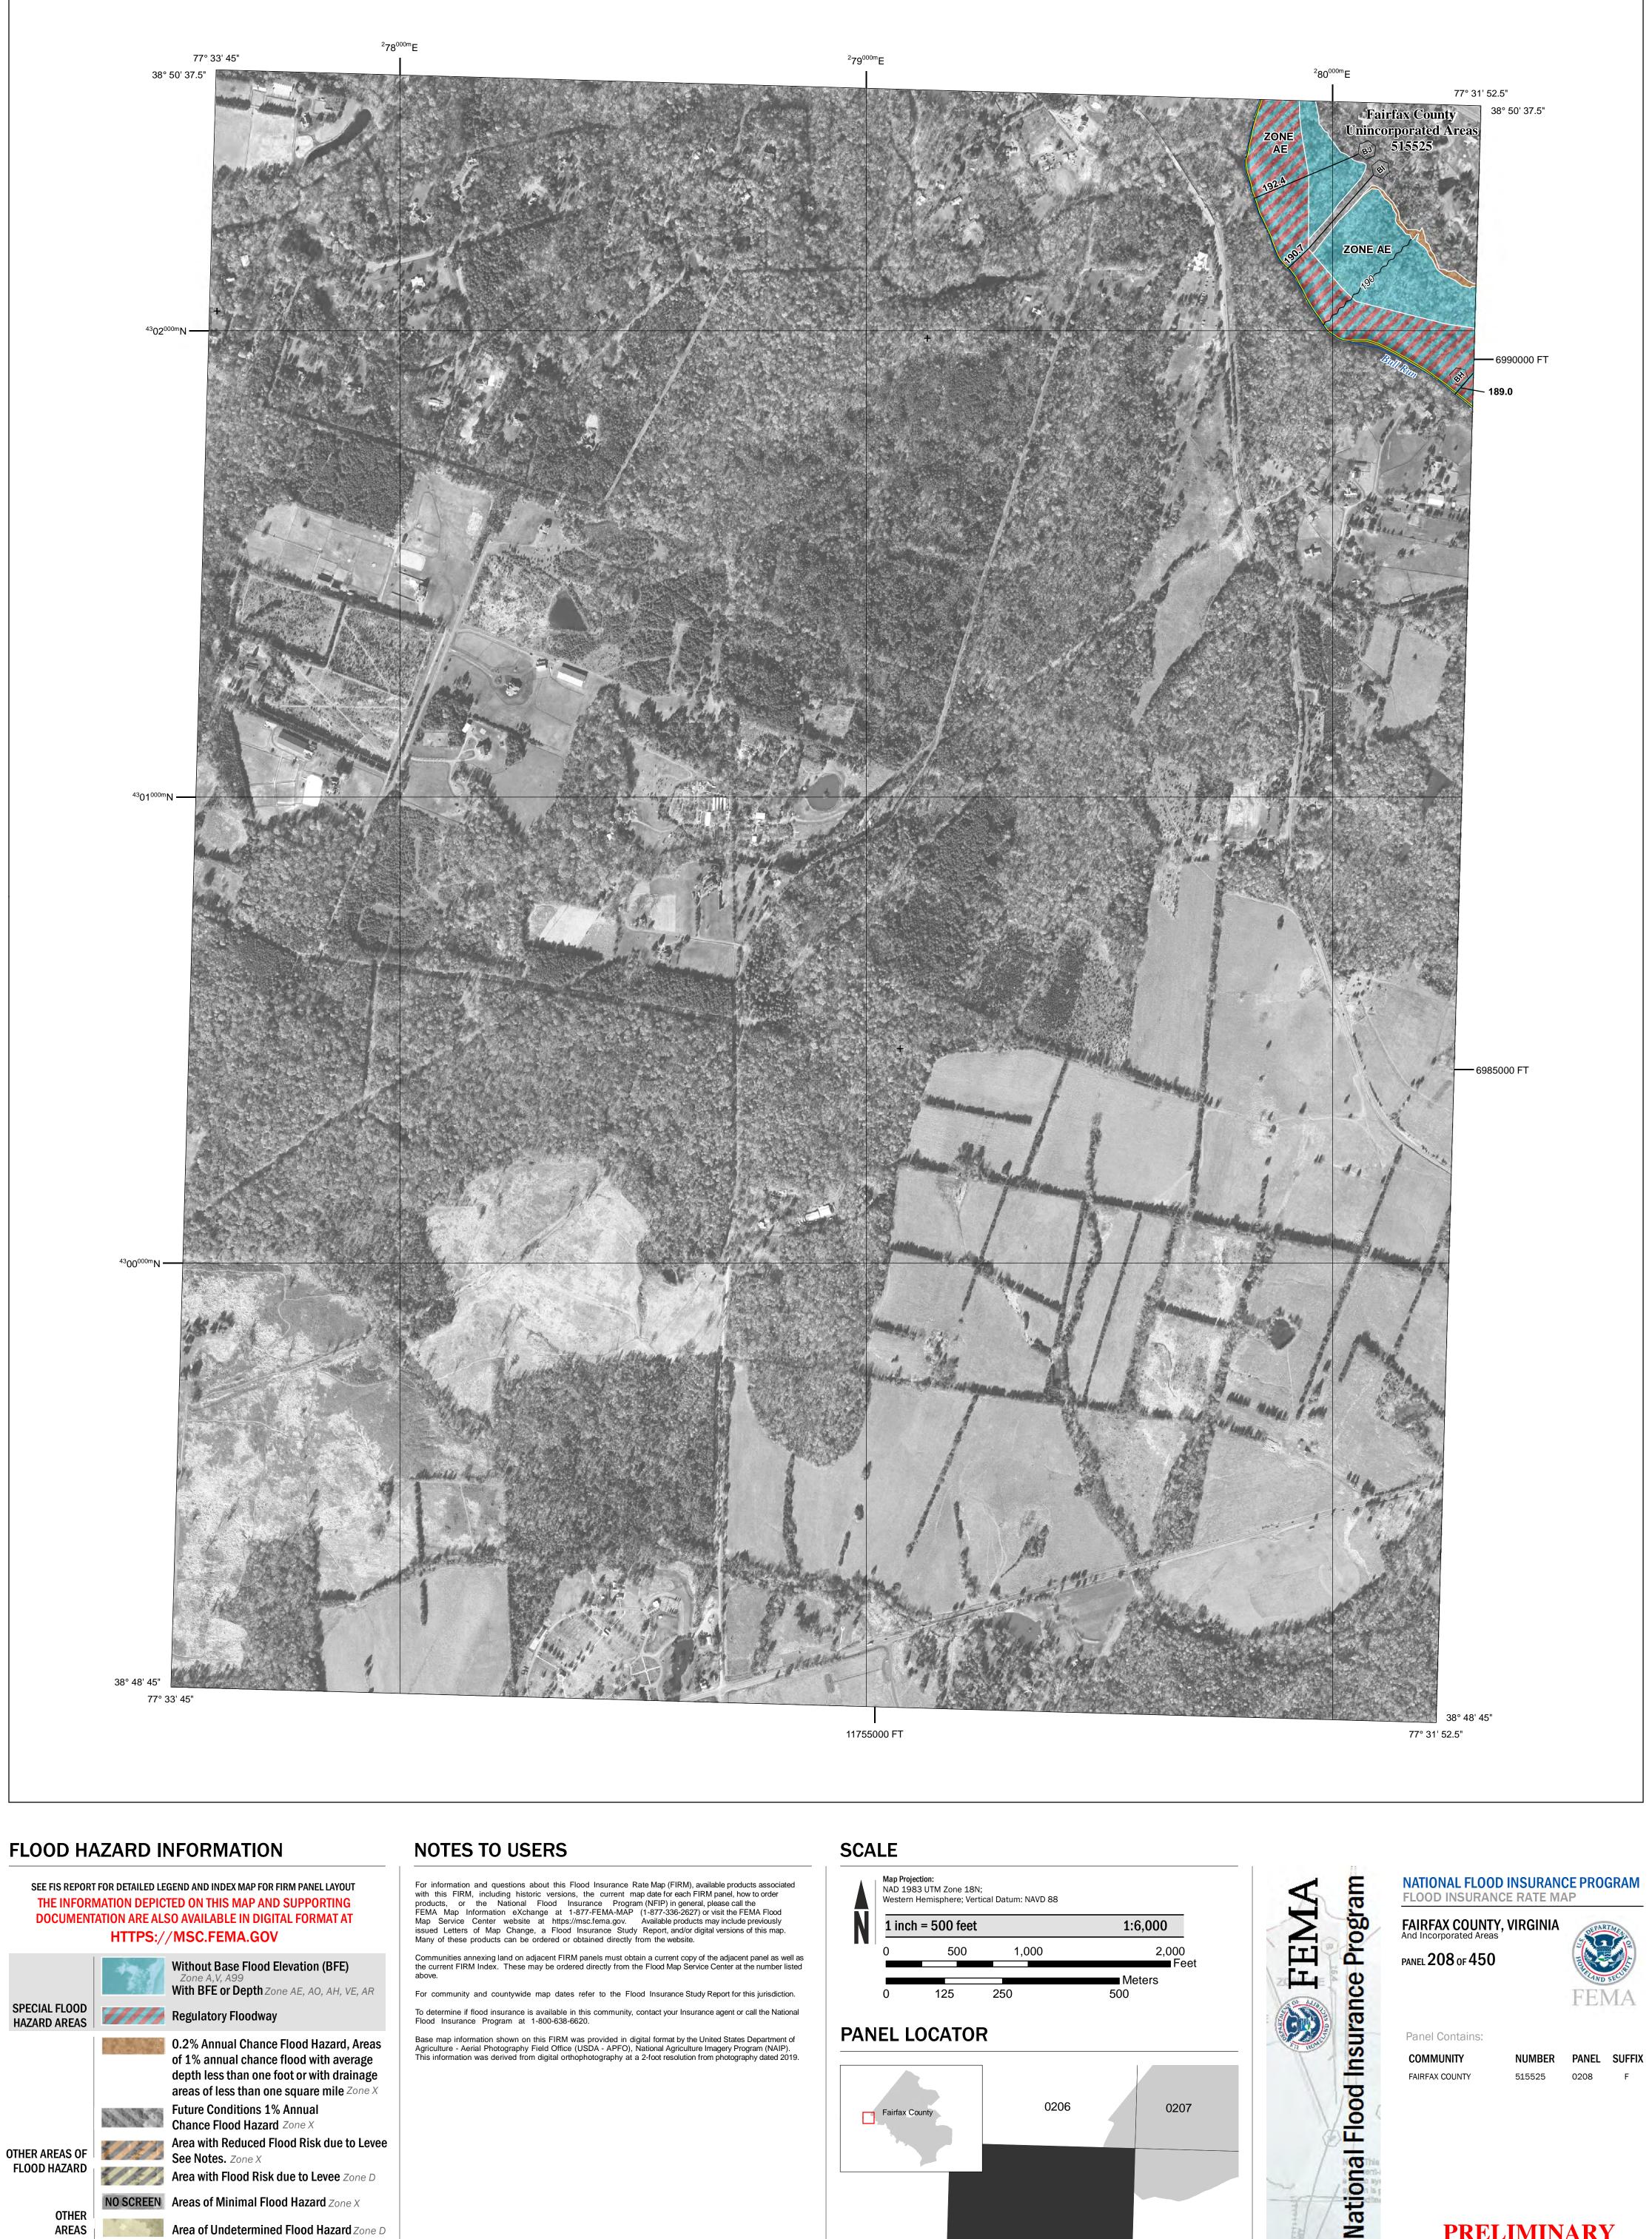

SEE FIS REPORT FOR DETAILED LEGEND AND INDEX MAP FOR FIRM PANEL LAYOUT THE INFORMATION DEPICTED ON THIS MAP AND SUPPORTING **DOCUMENTATION ARE ALSO AVAILABLE IN DIGITAL FORMAT AT** HTTPS://MSC.FEMA.GOV

Base map information shown on this FIRM was provided in digital format by the United States Department of Agriculture - Aerial Photography Field Office (USDA - APFO), National Agriculture Imagery Program (NAIP). This information was derived from digital orthophotography at a 2-foot resolution from photography dated 2019.