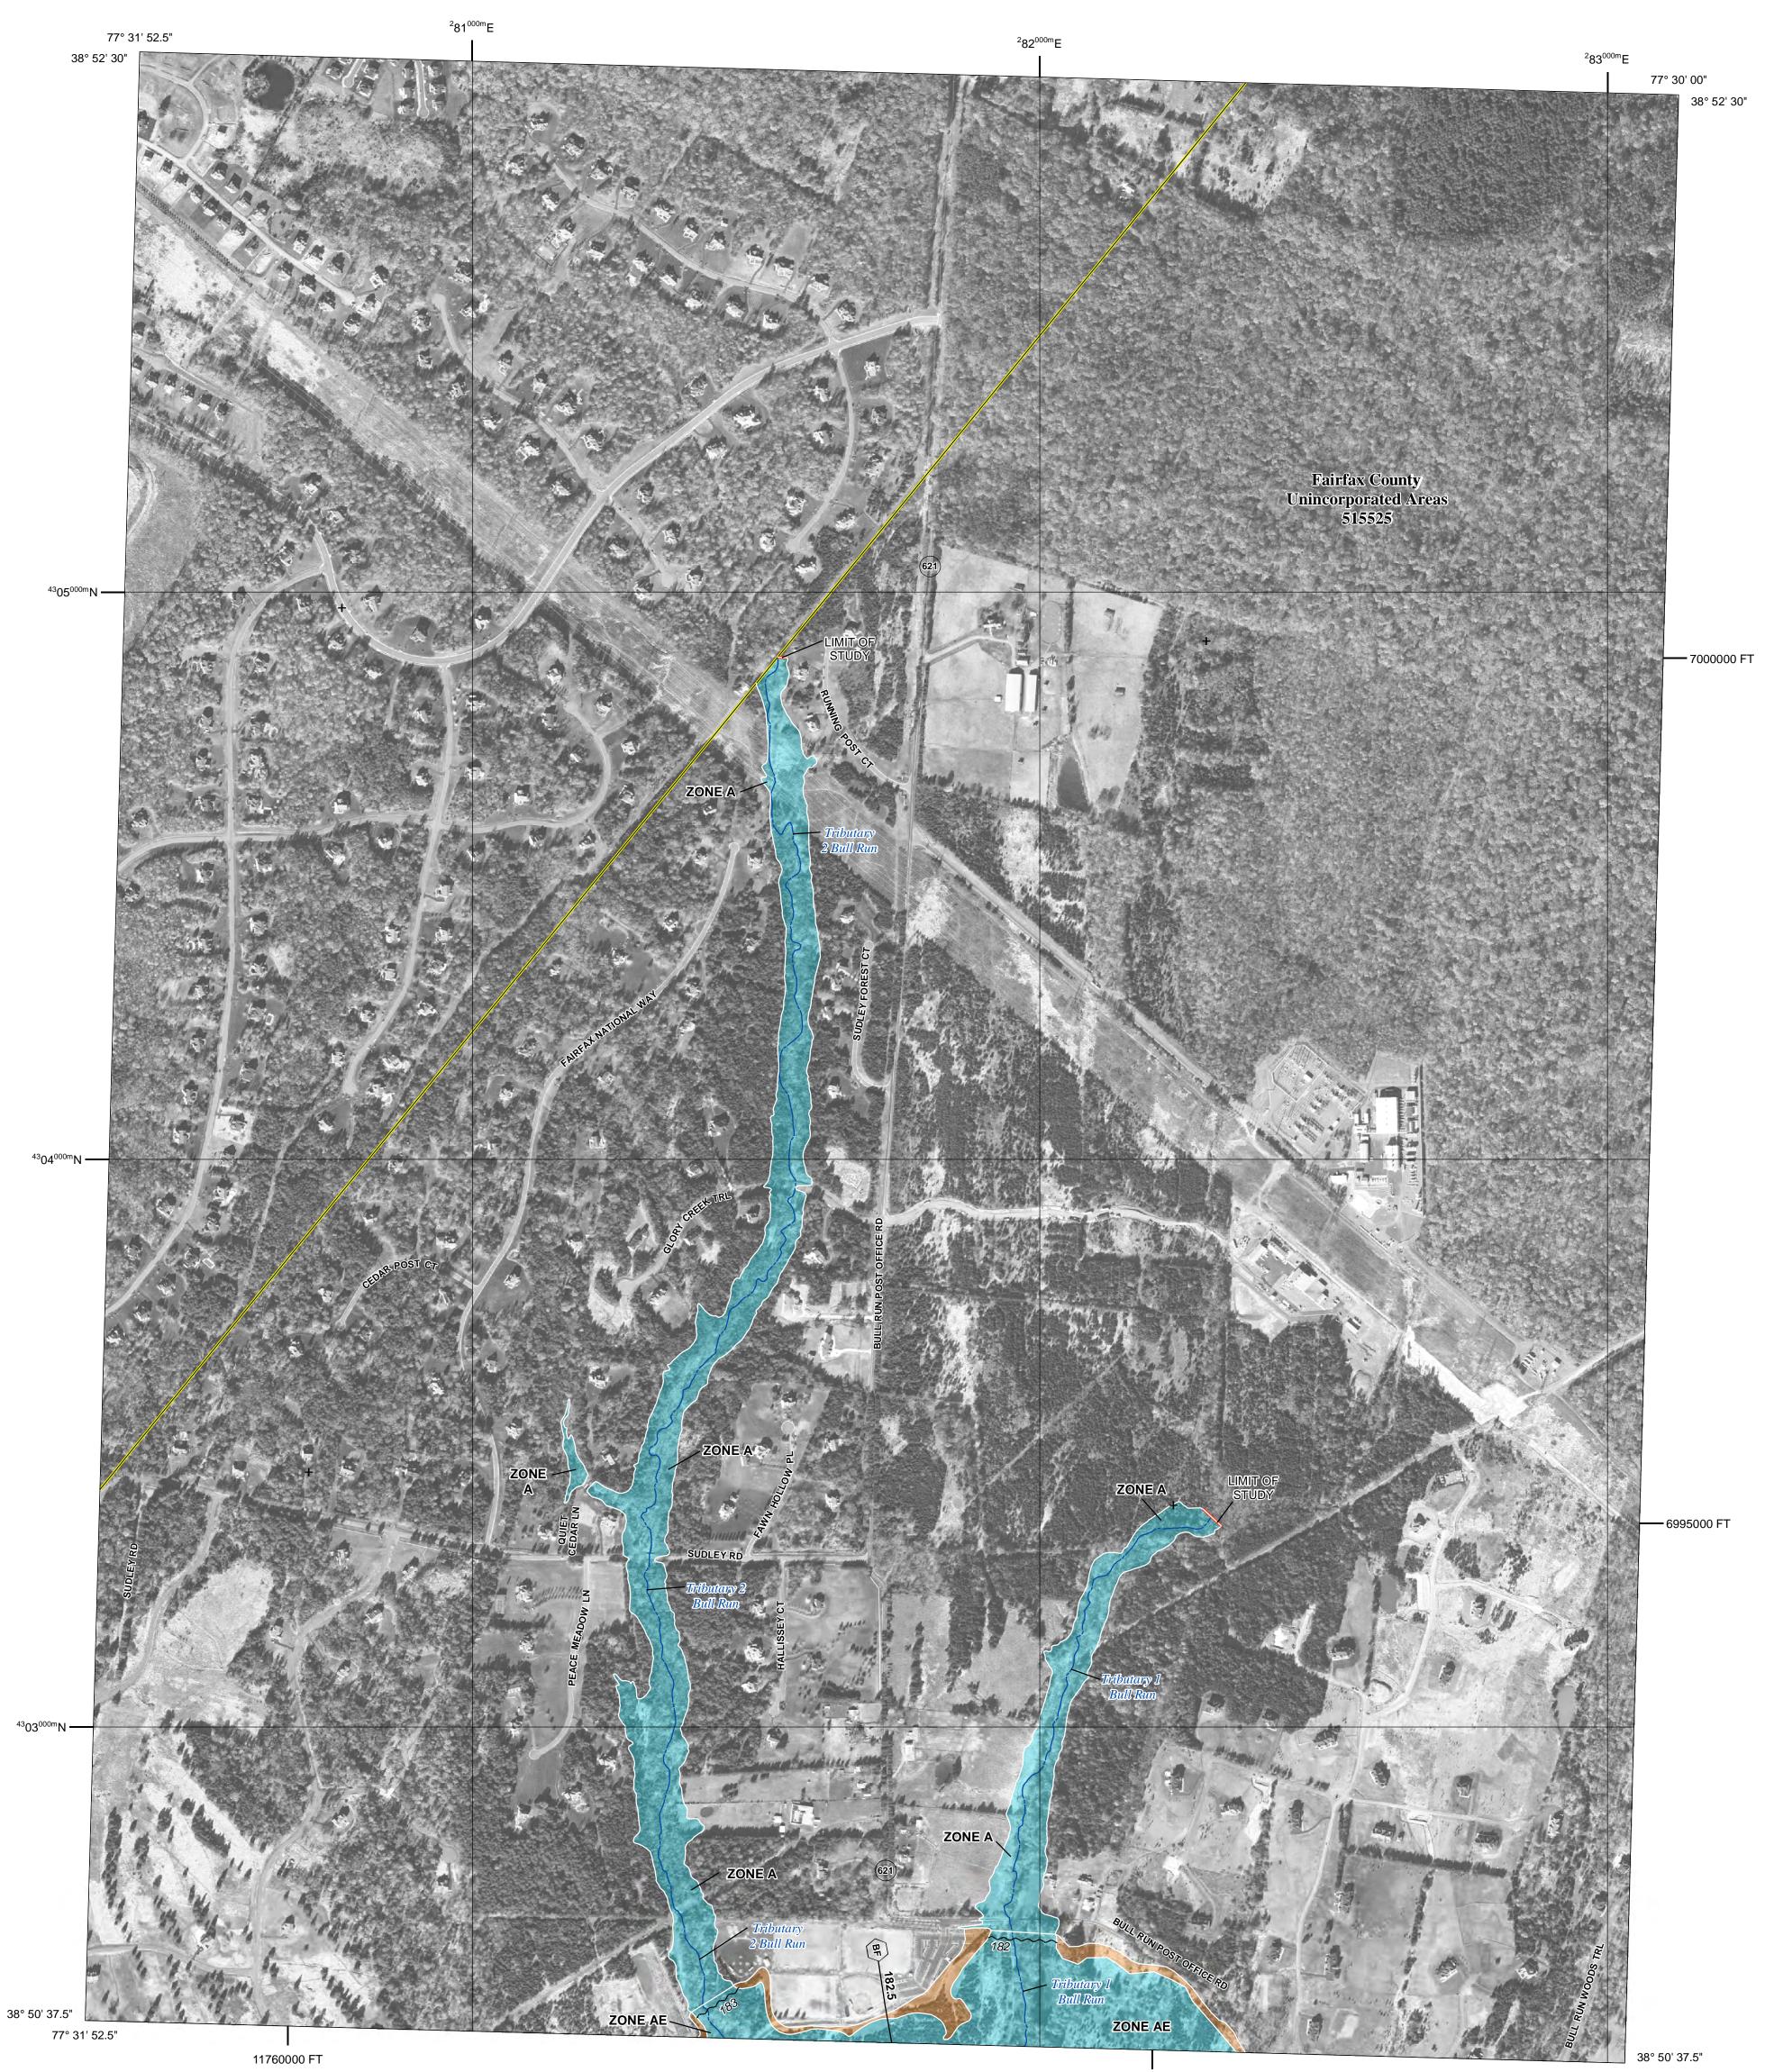

Base map information shown on this FIRM was provided in digital format by the United States Department of Agriculture - Aerial Photography Field Office (USDA - APFO), National Agriculture Imagery Program (NAIP). This information was derived from digital orthophotography at a 2-foot resolution from photography dated 2019.