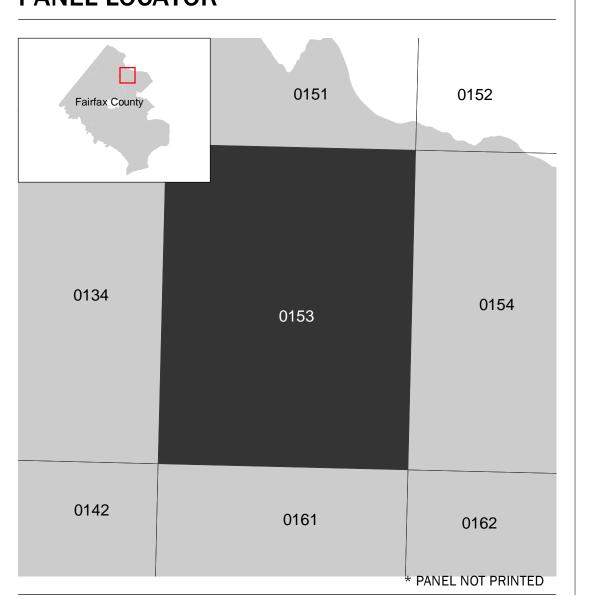

on adjacent FIRM panels must obtain a current copy of the adjacent panel as well as the current FIRM Index. These may be ordered directly from the Flood Map Service Center at the number listed

For community and countywide map dates refer to the Flood Insurance Study Report for this jurisdiction. To determine if flood insurance is available in this community, contact your Insurance agent or call the National Flood Insurance Program at 1-800-638-6620.

Base map information shown on this FIRM was provided in digital format by the United States Department of Agriculture - Aerial Photography Field Office (USDA - APFO), National Agriculture Imagery Program (NAIP). This information was derived from digital orthophotography at a 2-foot resolution from photography dated 2019.



## PANEL LOCATOR



## NATIONAL FLOOD INSURANCE PROGRAM FLOOD INSURANCE RATE MAP

FAIRFAX COUNTY, VIRGINIA And Incorporated Areas



Panel Contains:

COMMUNITY FAIRFAX COUNTY



**PRELIMINARY** 4/30/2021

> **VERSION NUMBER** 2.6.4.6 **MAP NUMBER** 51059C0153F **MAP REVISED**