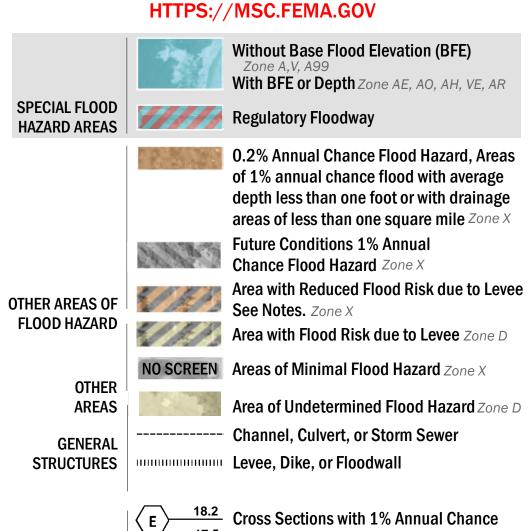

**Coastal Transect** 

—- Profile Baseline

**Coastal Transect Baseline** 

- Hydrographic Feature

**Jurisdiction Boundary** 

**Base Flood Elevation Line (BFE)** 

Limit of Study

OTHER

**FEATURES** 

For information and questions about this Flood Insurance Rate Map (FIRM), available products associated with this FIRM, including historic versions, the current map date for each FIRM panel, how to order products, or the National Flood Insurance Program (NFIP) in general, please call the FEMA Map Information eXchange at 1-877-FEMA-MAP (1-877-336-2627) or visit the FEMA Flood Map Service Center website at https://msc.fema.gov. Available products may include previously issued Letters of Map Change, a Flood Insurance Study Report, and/or digital versions of this map. Many of these products can be ordered or obtained directly from the website.