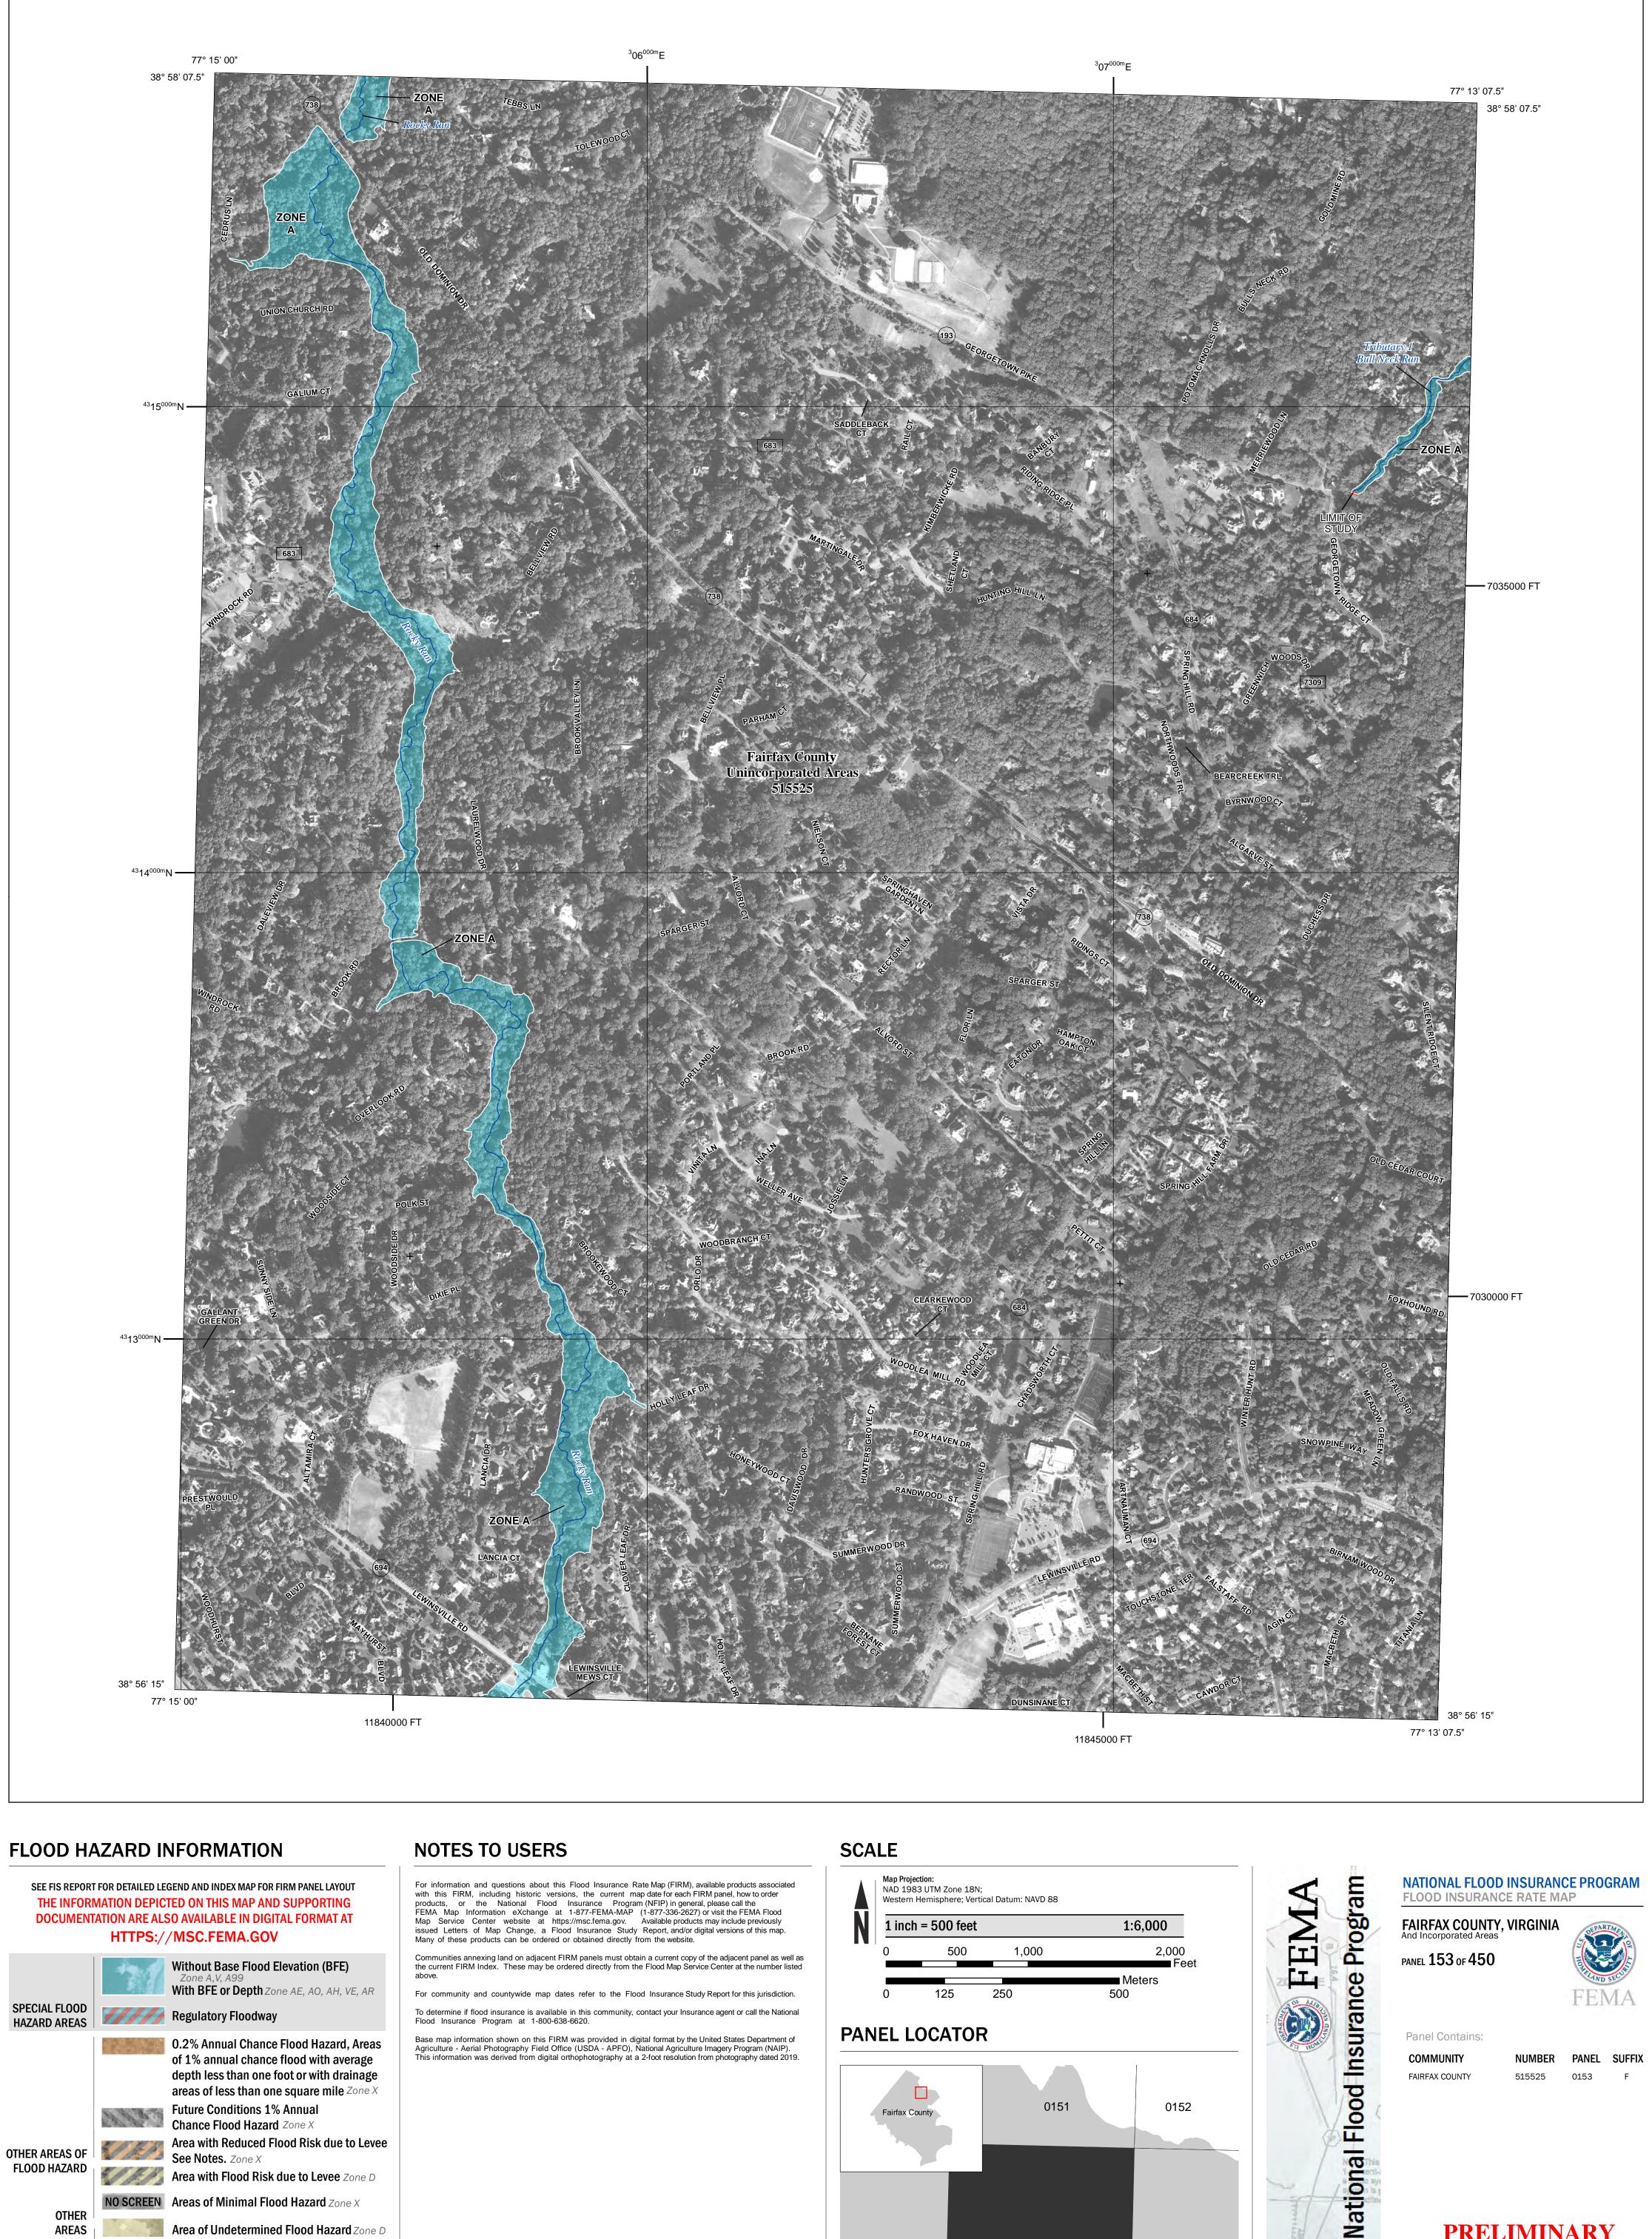

SEE FIS REPORT FOR DETAILED LEGEND AND INDEX MAP FOR FIRM PANEL LAYOUT THE INFORMATION DEPICTED ON THIS MAP AND SUPPORTING **DOCUMENTATION ARE ALSO AVAILABLE IN DIGITAL FORMAT AT** 

17.5 Water Surface Elevation

Base map information shown on this FIRM was provided in digital format by the United States Department of Agriculture - Aerial Photography Field Office (USDA - APFO), National Agriculture Imagery Program (NAIP). This information was derived from digital orthophotography at a 2-foot resolution from photography dated 2019.