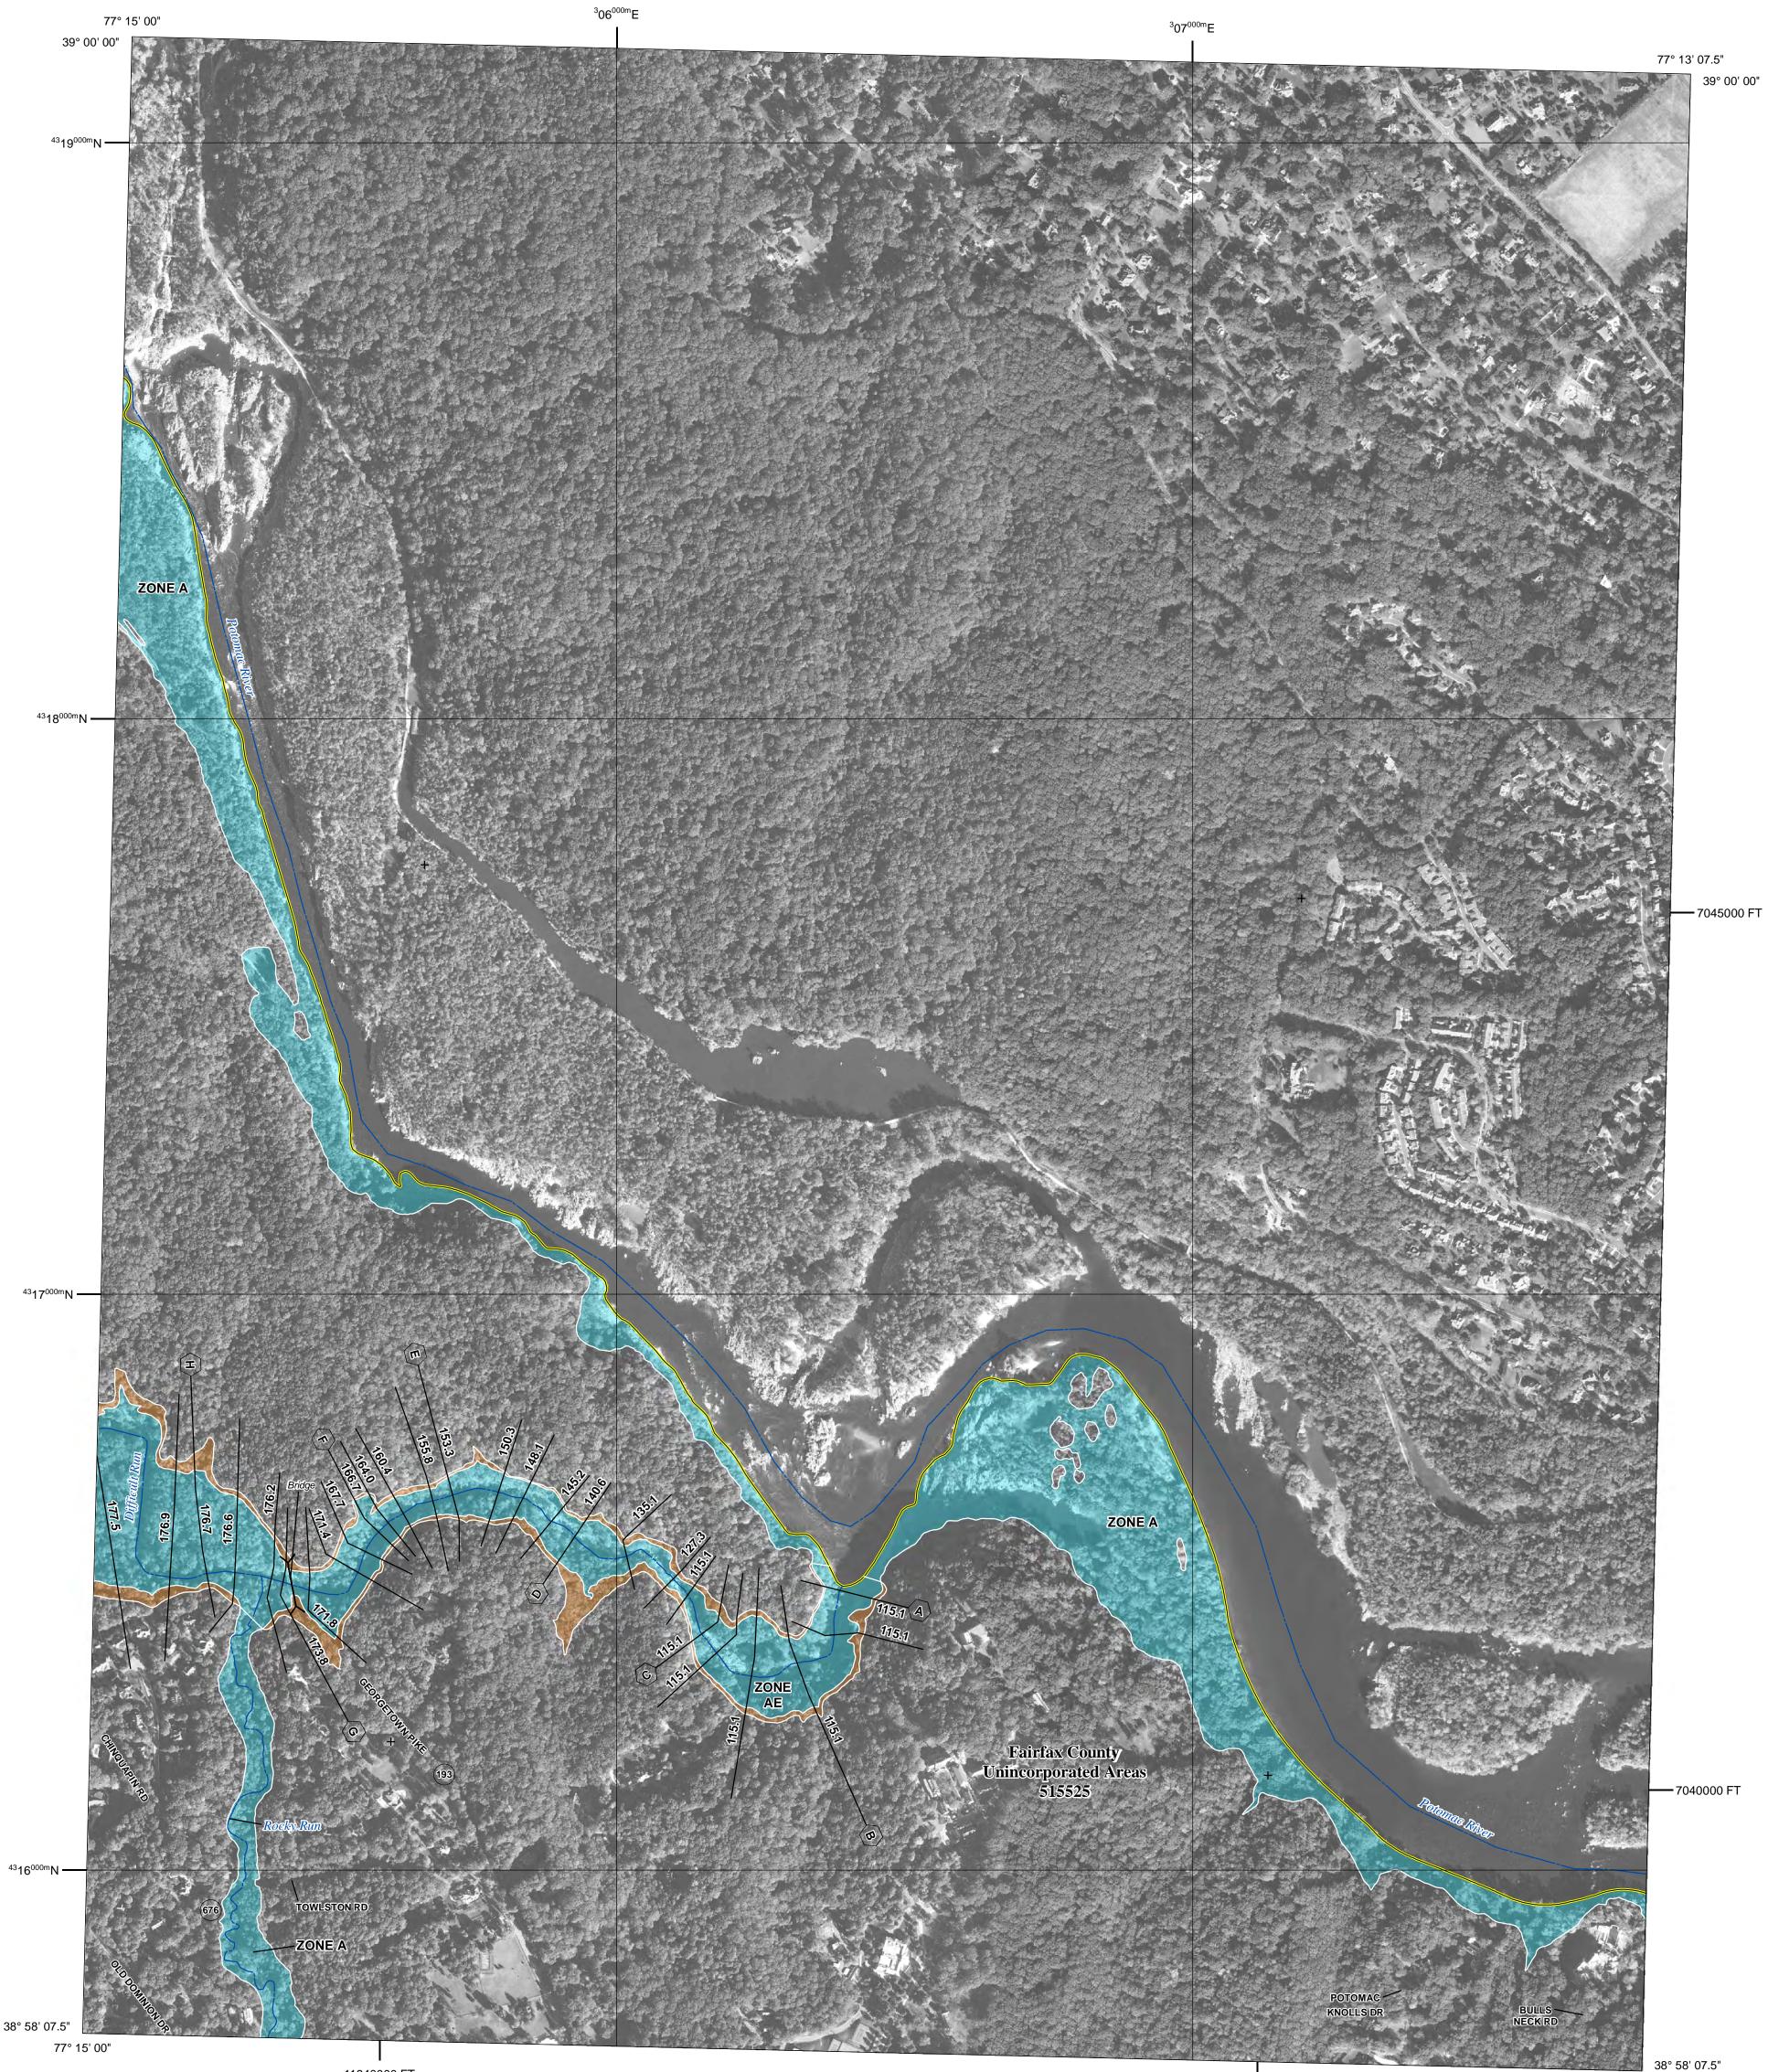

Base map information shown on this FIRM was provided in digital format by the United States Department of Agriculture - Aerial Photography Field Office (USDA - APFO), National Agriculture Imagery Program (NAIP). This information was derived from digital orthophotography at a 2-foot resolution from photography dated 2019.