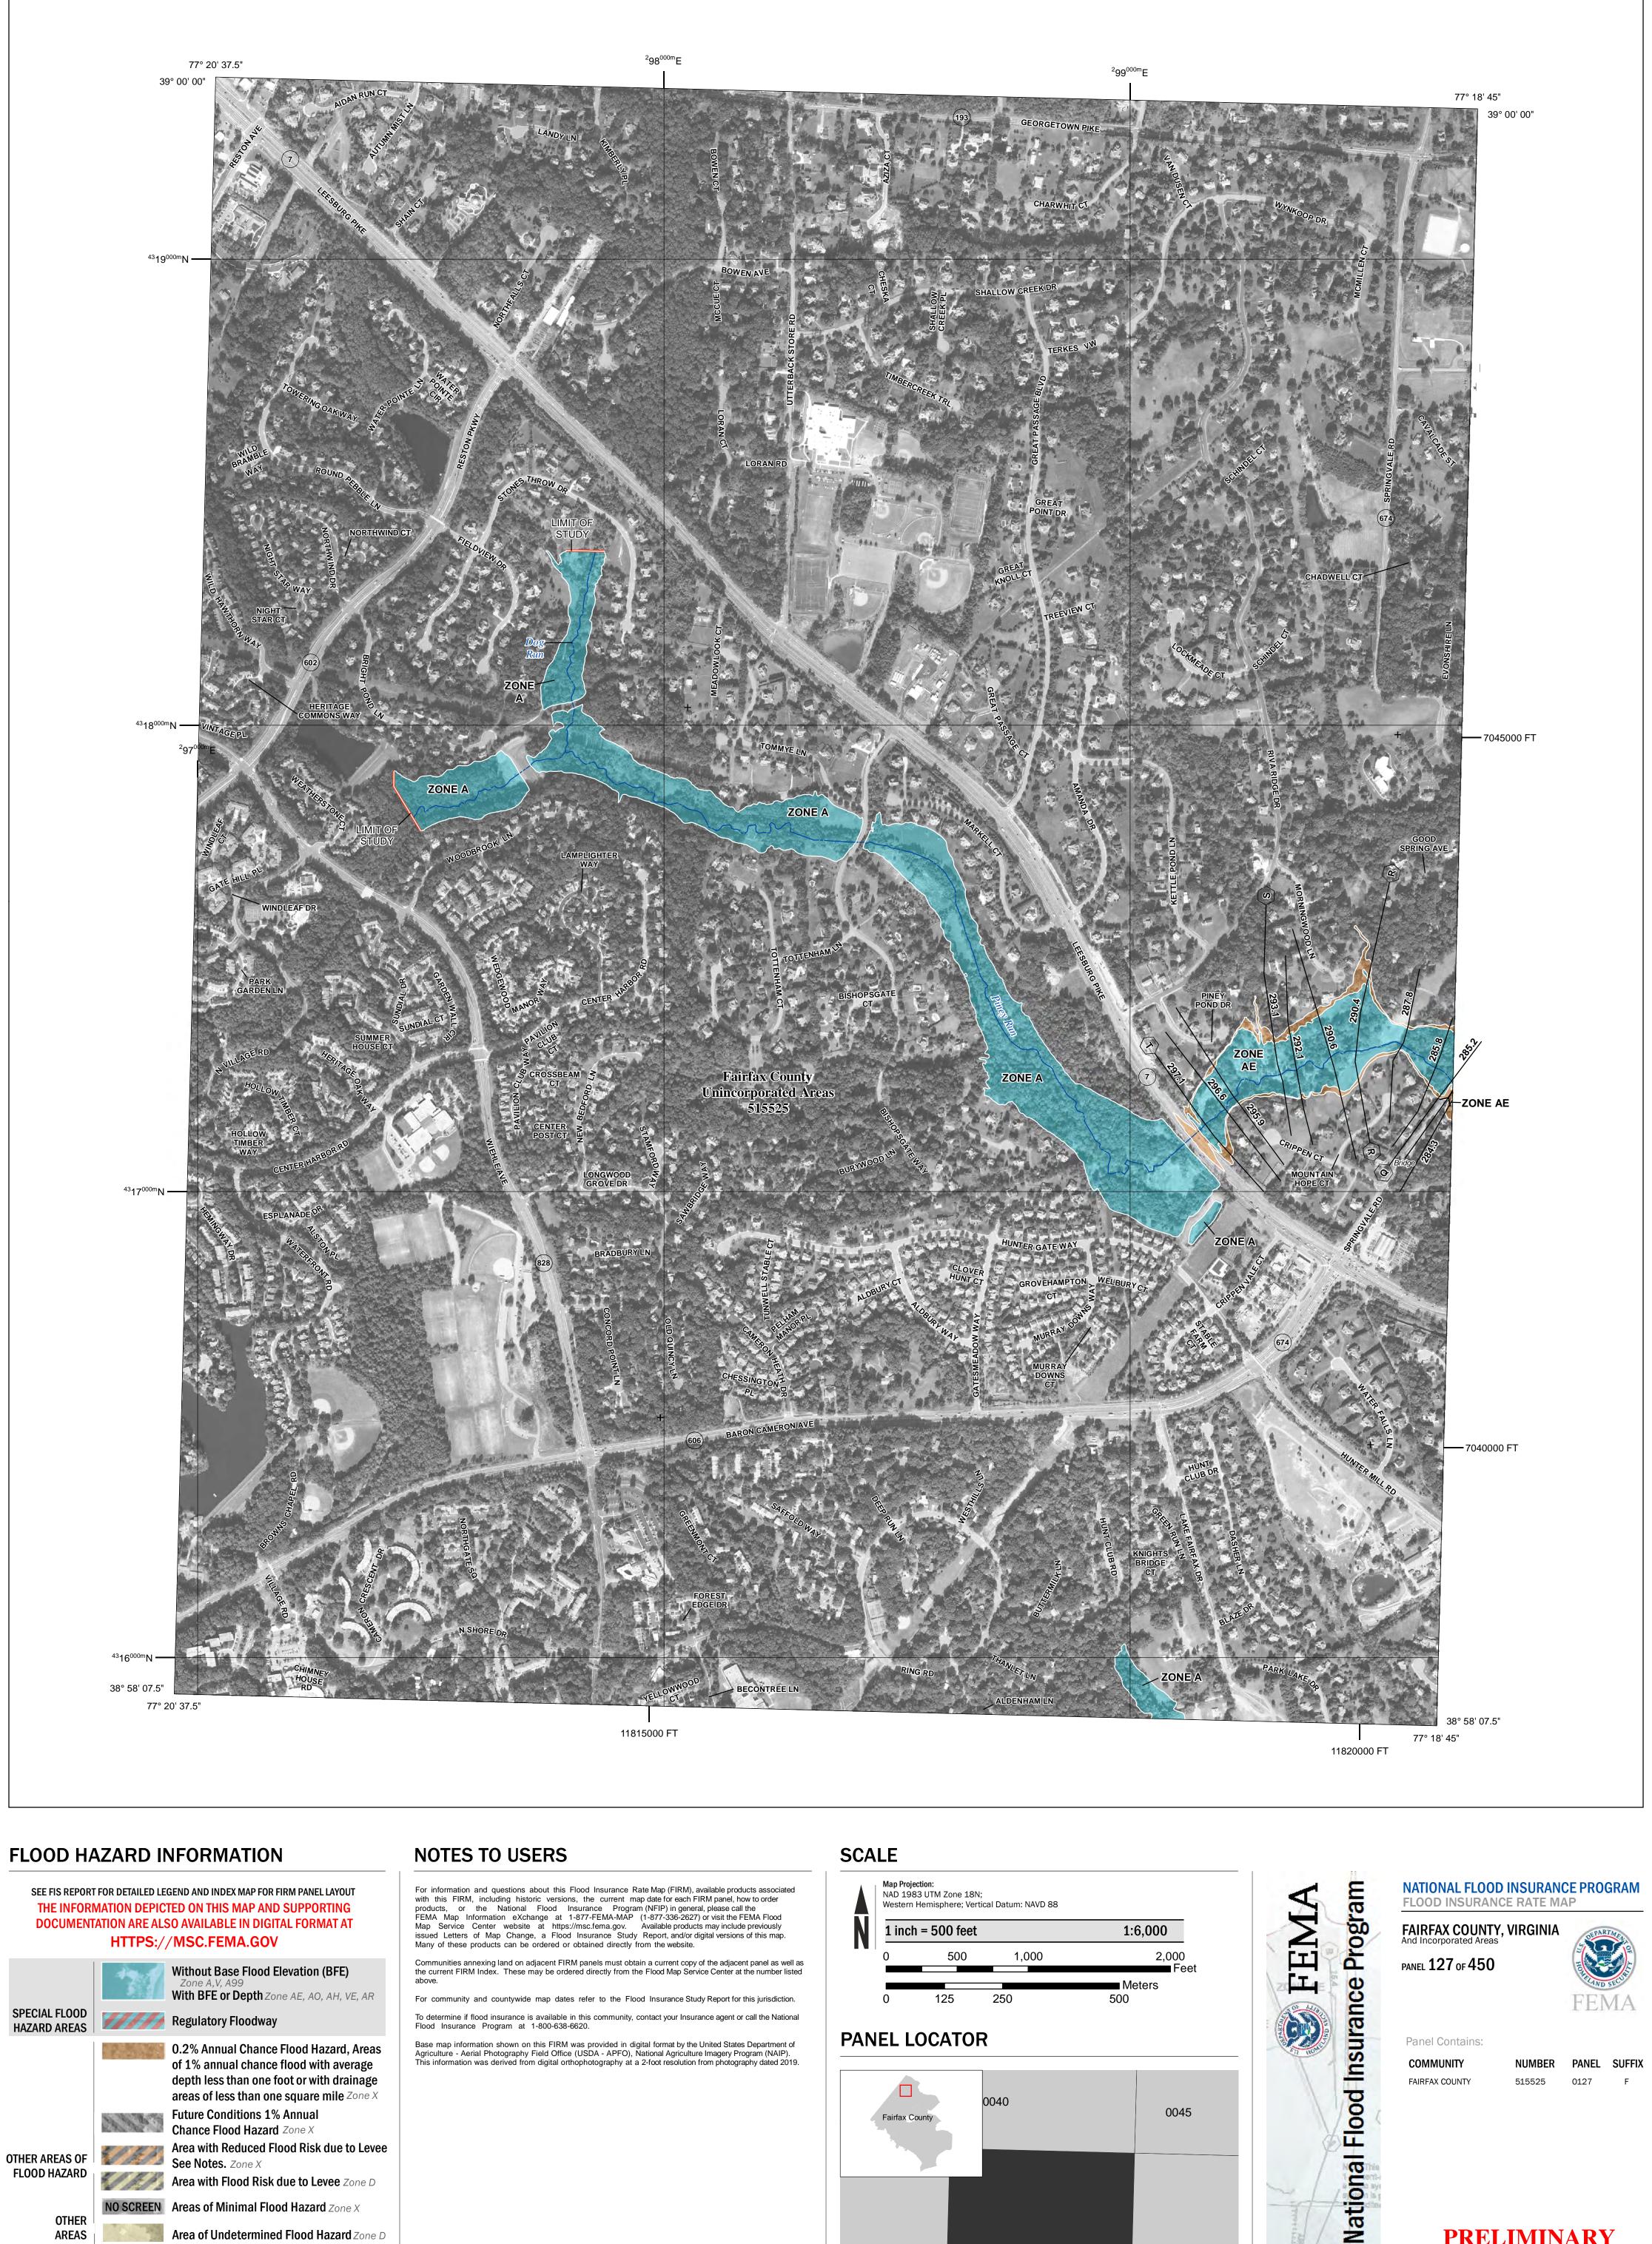

SEE FIS REPORT FOR DETAILED LEGEND AND INDEX MAP FOR FIRM PANEL LAYOUT THE INFORMATION DEPICTED ON THIS MAP AND SUPPORTING DOCUMENTATION ARE ALSO AVAILABLE IN DIGITAL FORMAT AT

**Coastal Transect** 

—- Profile Baseline

Base map information shown on this FIRM was provided in digital format by the United States Department of Agriculture - Aerial Photography Field Office (USDA - APFO), National Agriculture Imagery Program (NAIP). This information was derived from digital orthophotography at a 2-foot resolution from photography dated 2019.