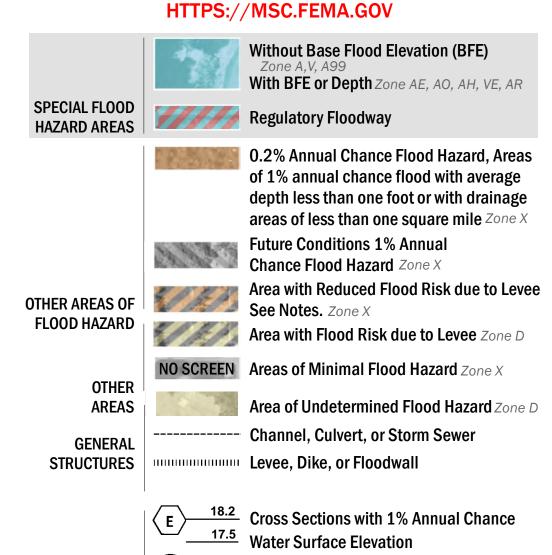

SEE FIS REPORT FOR DETAILED LEGEND AND INDEX MAP FOR FIRM PANEL LAYOUT THE INFORMATION DEPICTED ON THIS MAP AND SUPPORTING DOCUMENTATION ARE ALSO AVAILABLE IN DIGITAL FORMAT AT

**Coastal Transect** 

—- Profile Baseline

**Coastal Transect Baseline** 

- Hydrographic Feature

**Jurisdiction Boundary** 

----- 513 ---- Base Flood Elevation Line (BFE)

Limit of Study

OTHER

**FEATURES** 

For information and questions about this Flood Insurance Rate Map (FIRM), available products associated with this FIRM, including historic versions, the current map date for each FIRM panel, how to order products, or the National Flood Insurance Program (NFIP) in general, please call the FEMA Map Information eXchange at 1-877-FEMA-MAP (1-877-336-2627) or visit the FEMA Flood Map Service Center website at https://msc.fema.gov. Available products may include previously issued Letters of Map Change, a Flood Insurance Study Report, and/or digital versions of this map. Many of these products can be ordered or obtained directly from the website.