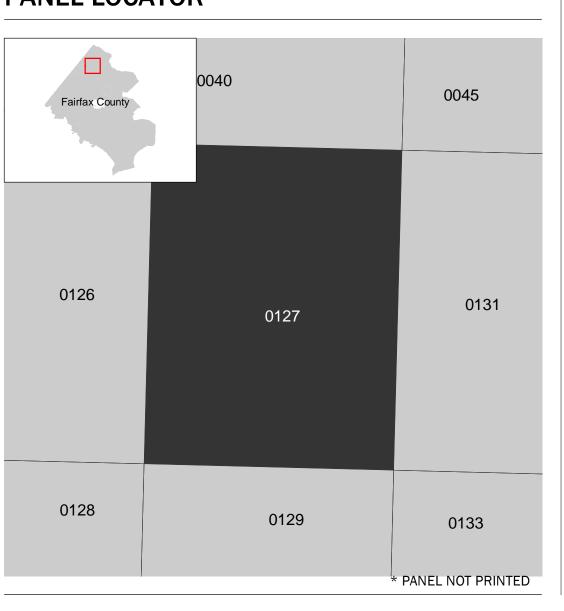

## PANEL LOCATOR

Communities annexing land on adjacent FIRM panels must obtain a current copy of the adjacent panel as well as the current FIRM Index. These may be ordered directly from the Flood Map Service Center at the number listed