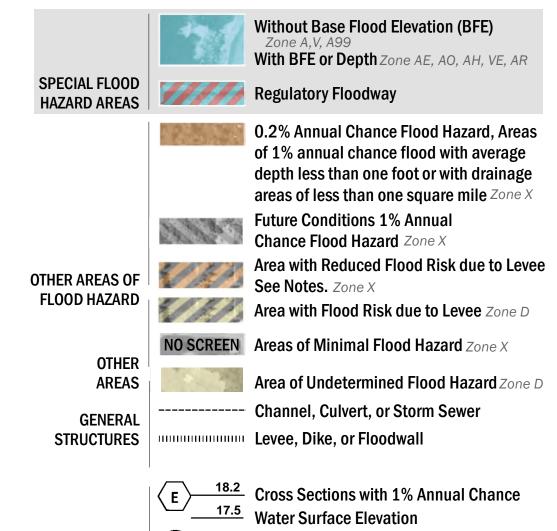

SEE FIS REPORT FOR DETAILED LEGEND AND INDEX MAP FOR FIRM PANEL LAYOUT THE INFORMATION DEPICTED ON THIS MAP AND SUPPORTING DOCUMENTATION ARE ALSO AVAILABLE IN DIGITAL FORMAT AT HTTPS://MSC.FEMA.GOV

**Coastal Transect** 

—- Profile Baseline

**Coastal Transect Baseline** 

- Hydrographic Feature

**Jurisdiction Boundary** 

----- 513 ---- Base Flood Elevation Line (BFE)

Limit of Study

OTHER

**FEATURES** 