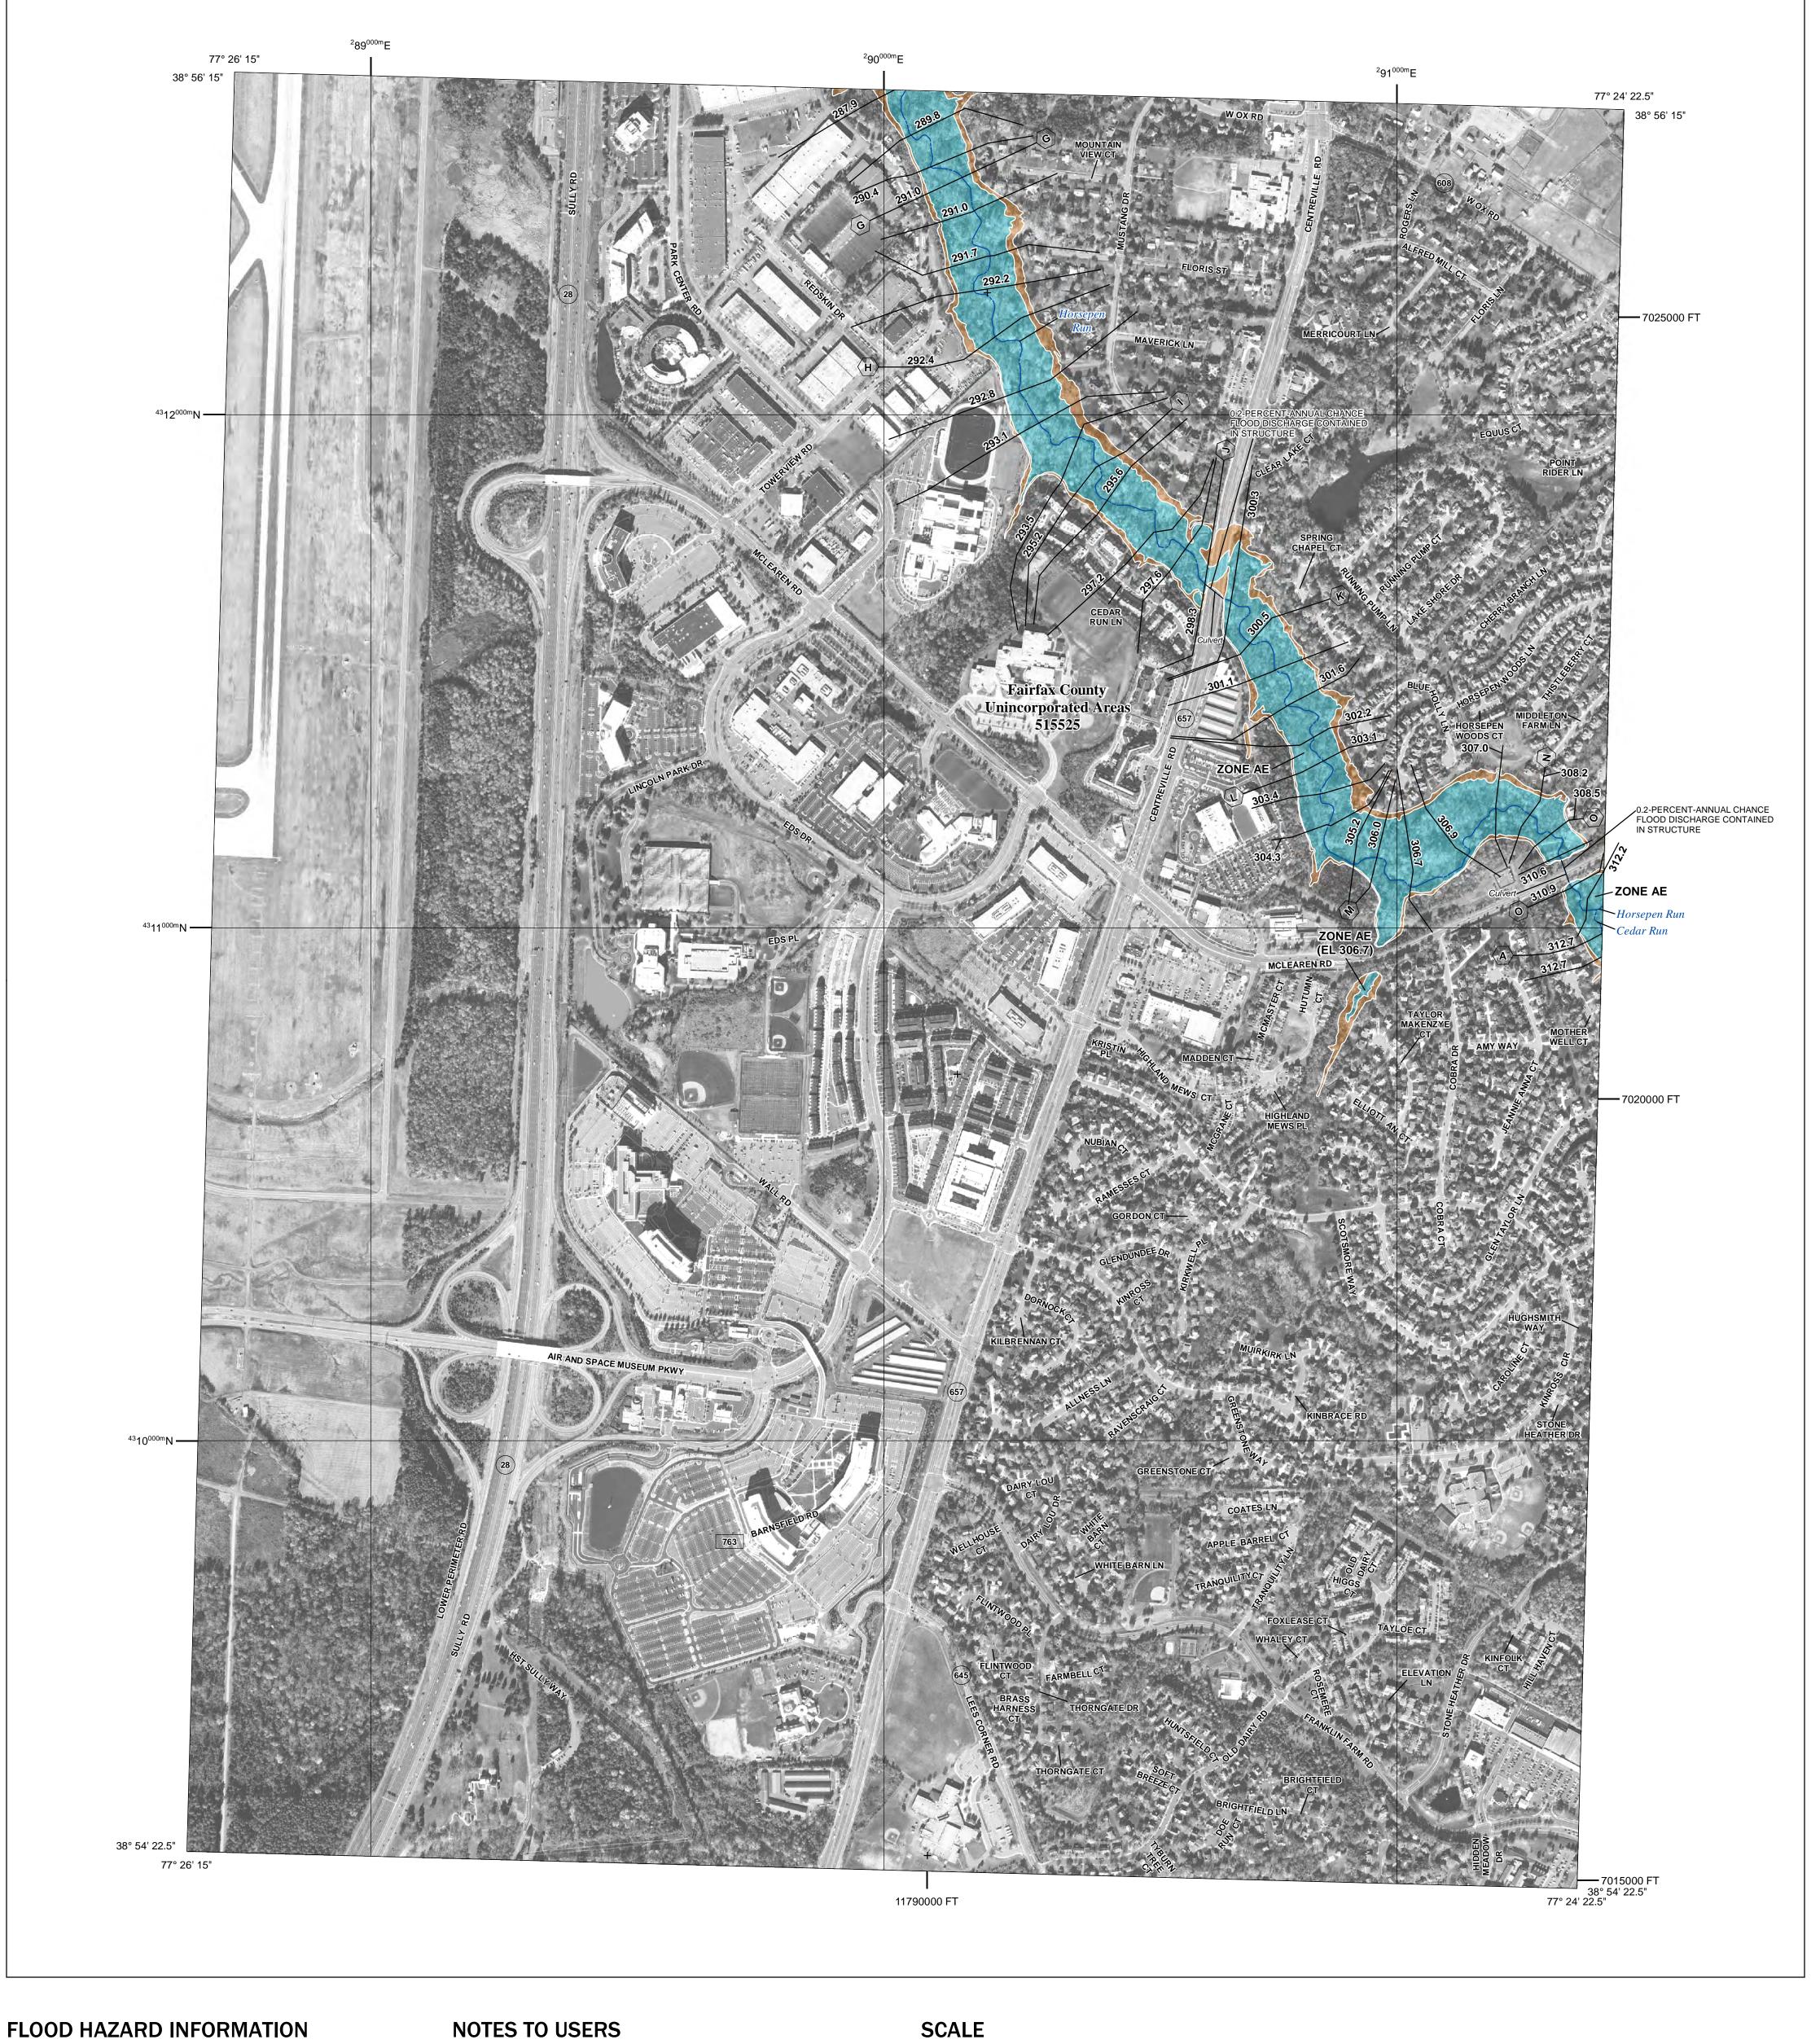

SEE FIS REPORT FOR DETAILED LEGEND AND INDEX MAP FOR FIRM PANEL LAYOUT THE INFORMATION DEPICTED ON THIS MAP AND SUPPORTING DOCUMENTATION ARE ALSO AVAILABLE IN DIGITAL FORMAT AT HTTPS://MSC.FEMA.GOV

**Coastal Transect** 

Flood Insurance Program at 1-800-638-6620. Base map information shown on this FIRM was provided in digital format by the United States Department of Agriculture - Aerial Photography Field Office (USDA - APFO), National Agriculture Imagery Program (NAIP). This information was derived from digital orthophotography at a 2-foot resolution from photography dated 2019.

## FEMA National Flood Insurance Program NATIONAL FLOOD INSURANCE PROGRAM FLOOD INSURANCE RATE MAP FAIRFAX COUNTY, VIRGINIA And Incorporated Areas PANEL **116** of **450**

Panel Contains: COMMUNITY NUMBER

PANEL SUFFIX FAIRFAX COUNTY 515525 0116

**PRELIMINARY** 4/30/2021

> **VERSION NUMBER** 2.6.4.6 **MAP NUMBER** 51059C0116F **MAP REVISED**