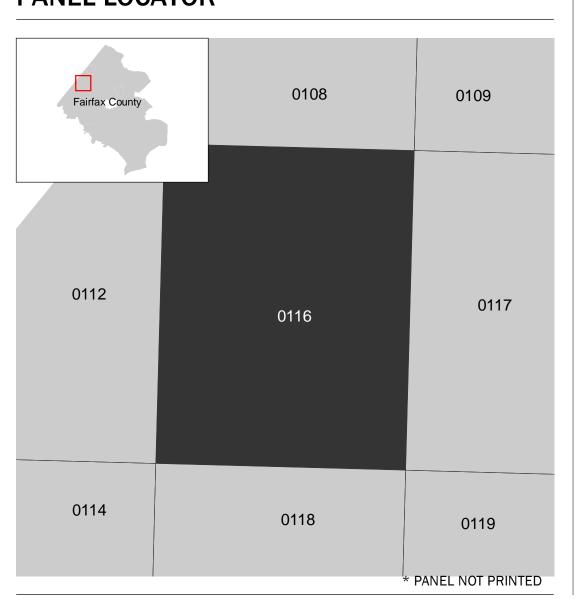

on adjacent FIRM panels must obtain a current copy of the adjacent panel as well as the current FIRM Index. These may be ordered directly from the Flood Map Service Center at the number listed

For community and countywide map dates refer to the Flood Insurance Study Report for this jurisdiction. To determine if flood insurance is available in this community, contact your Insurance agent or call the National

Flood Insurance Program at 1-800-638-6620. Base map information shown on this FIRM was provided in digital format by the United States Department of Agriculture - Aerial Photography Field Office (USDA - APFO), National Agriculture Imagery Program (NAIP). This information was derived from digital orthophotography at a 2-foot resolution from photography dated 2019.



## PANEL LOCATOR



## FEMA National Flood Insurance Program NATIONAL FLOOD INSURANCE PROGRAM FLOOD INSURANCE RATE MAP FAIRFAX COUNTY, VIRGINIA And Incorporated Areas PANEL **116** of **450**

Panel Contains: COMMUNITY NUMBER

PANEL SUFFIX FAIRFAX COUNTY 515525 0116

**PRELIMINARY** 4/30/2021

> **VERSION NUMBER** 2.6.4.6 **MAP NUMBER** 51059C0116F **MAP REVISED**