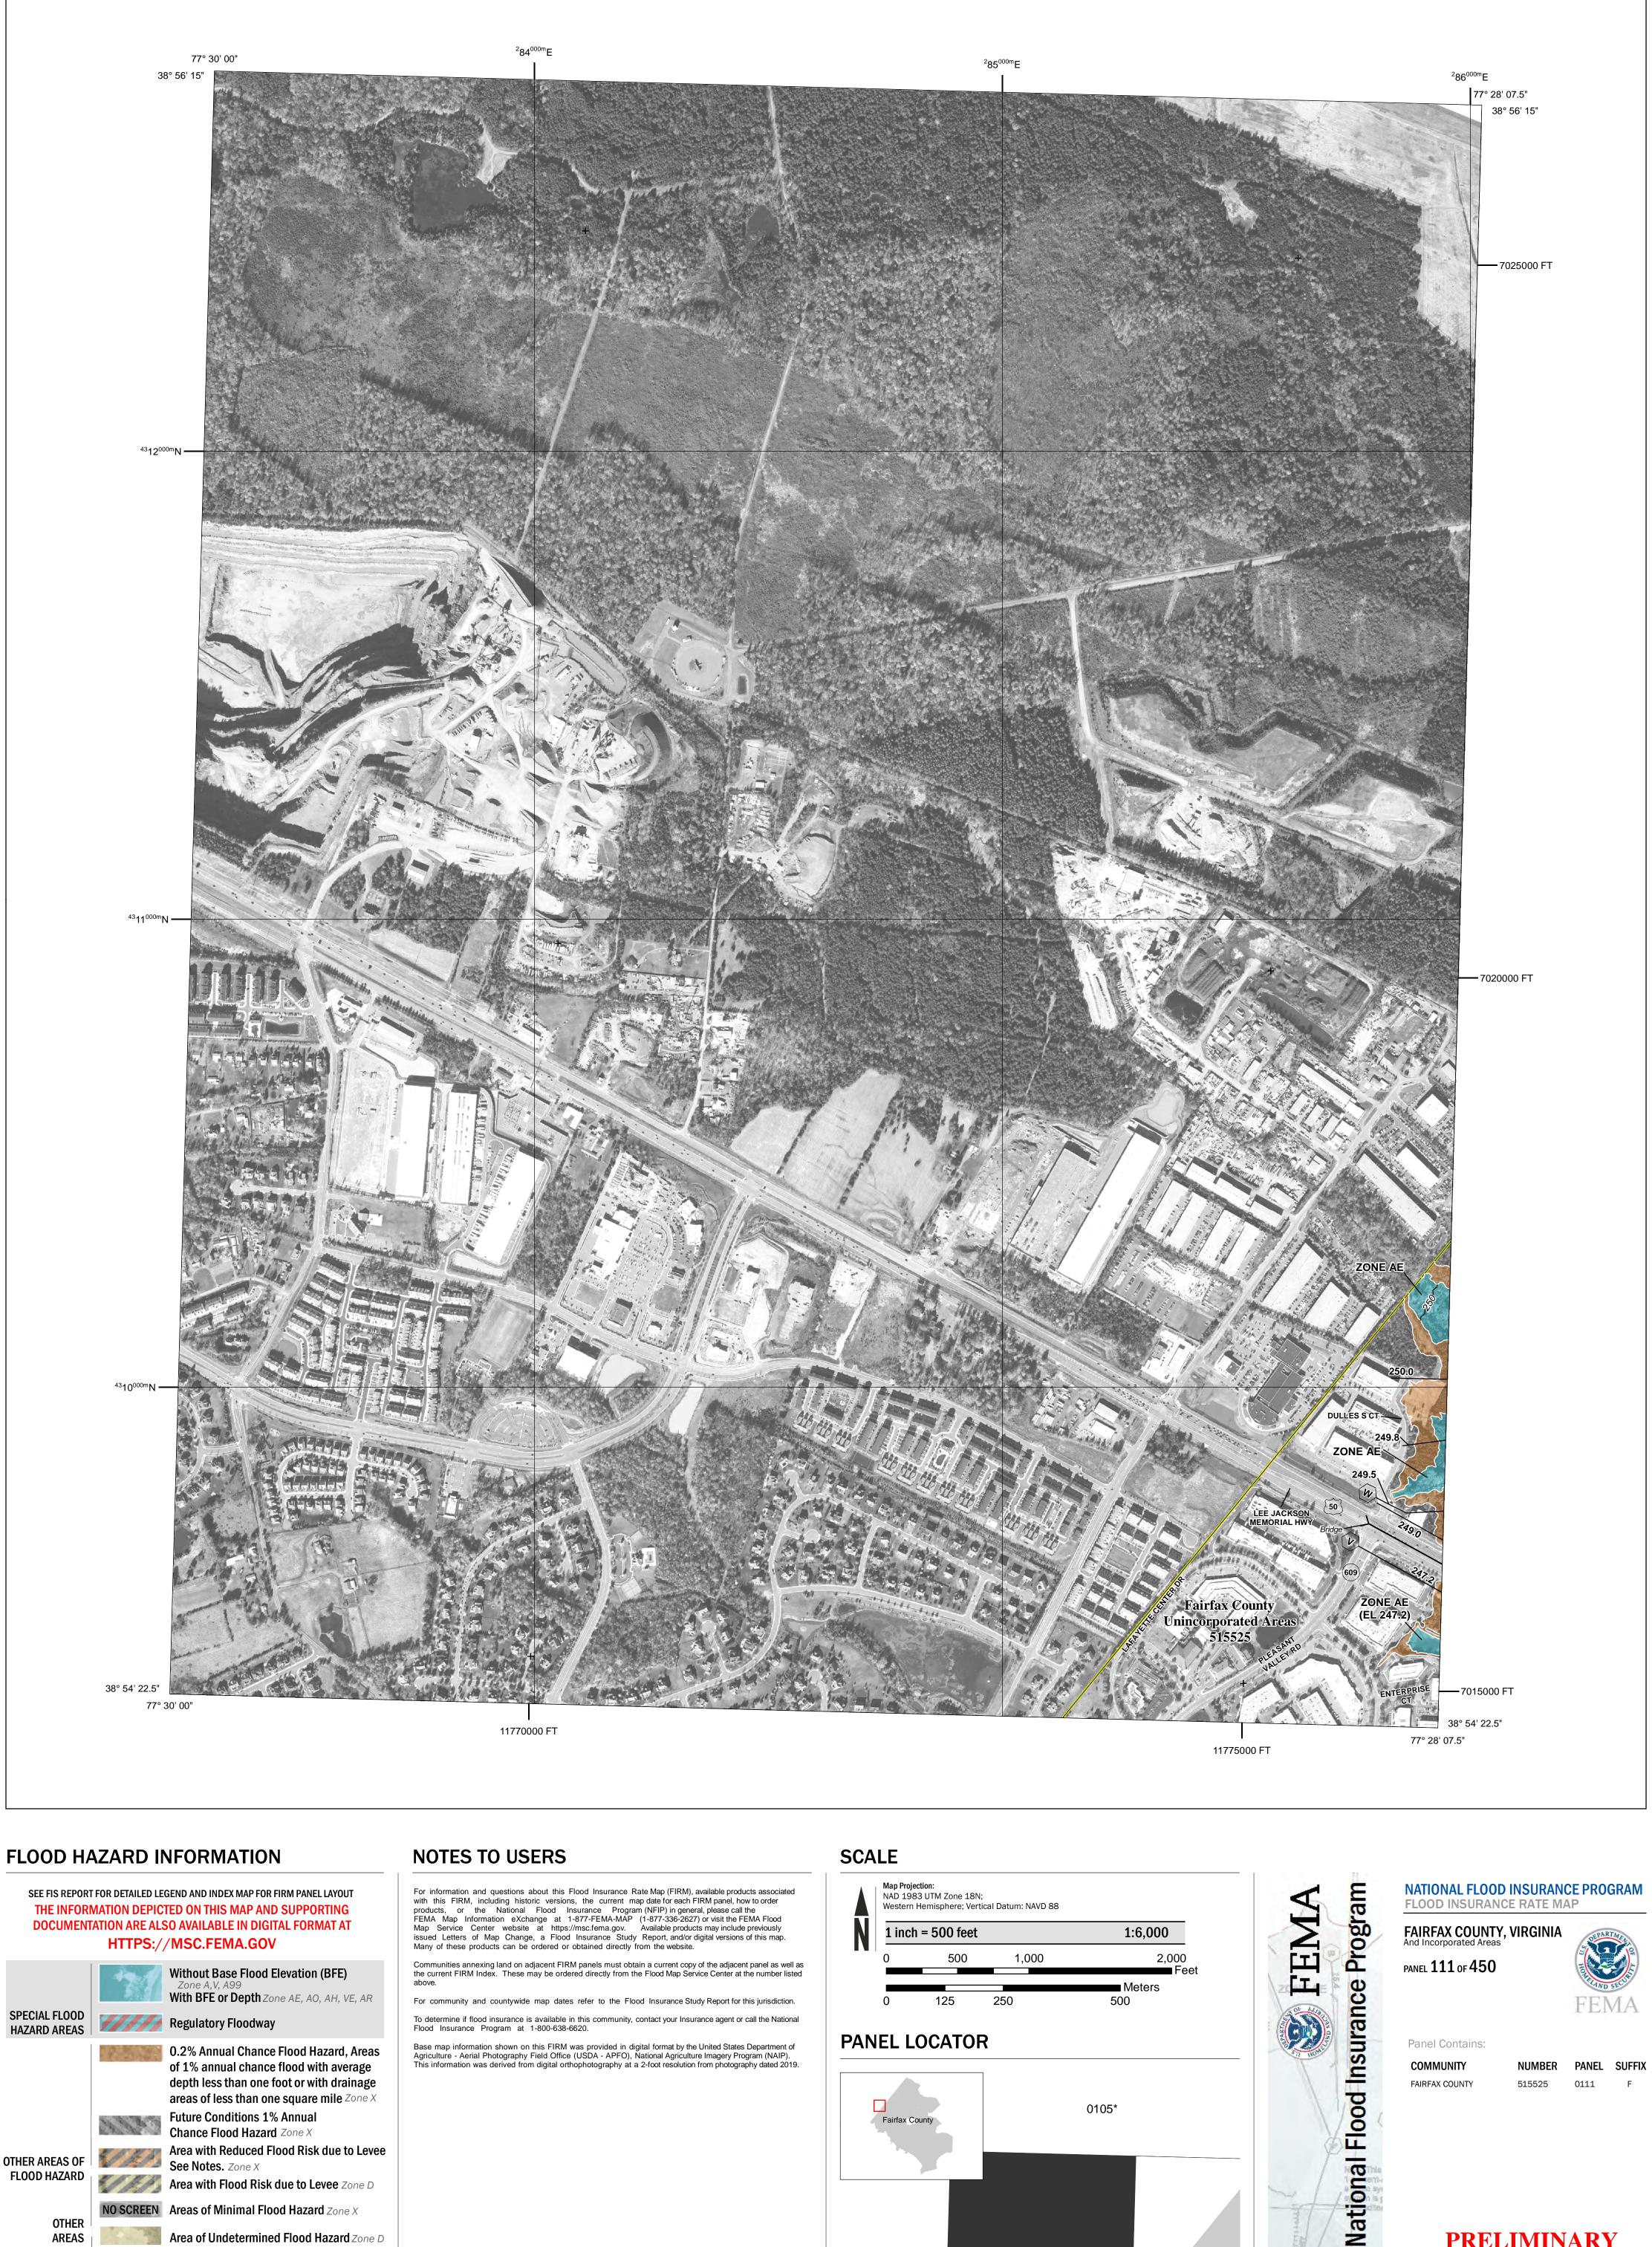

SEE FIS REPORT FOR DETAILED LEGEND AND INDEX MAP FOR FIRM PANEL LAYOUT THE INFORMATION DEPICTED ON THIS MAP AND SUPPORTING **DOCUMENTATION ARE ALSO AVAILABLE IN DIGITAL FORMAT AT** HTTPS://MSC.FEMA.GOV

**FEATURES** 

For information and questions about this Flood Insurance Rate Map (FIRM), available products associated with this FIRM, including historic versions, the current map date for each FIRM panel, how to order products, or the National Flood Insurance Program (NFIP) in general, please call the FEMA Map Information eXchange at 1-877-FEMA-MAP (1-877-336-2627) or visit the FEMA Flood Map Service Center website at https://msc.fema.gov. Available products may include previously issued Letters of Map Change, a Flood Insurance Study Report, and/or digital versions of this map. Many of these products can be ordered or obtained directly from the website.

Communities annexing land on adjacent FIRM panels must obtain a current copy of the adjacent panel as well as the current FIRM Index. These may be ordered directly from the Flood Map Service Center at the number listed

For community and countywide map dates refer to the Flood Insurance Study Report for this jurisdiction. To determine if flood insurance is available in this community, contact your Insurance agent or call the National

Flood Insurance Program at 1-800-638-6620. Base map information shown on this FIRM was provided in digital format by the United States Department of

Agriculture - Aerial Photography Field Office (USDA - APFO), National Agriculture Imagery Program (NAIP). This information was derived from digital orthophotography at a 2-foot resolution from photography dated 2019.

## PANEL LOCATOR

NATIONAL FLOOD INSURANCE PROGRAM

FLOOD INSURANCE RATE MAP FAIRFAX COUNTY, VIRGINIA And Incorporated Areas

Panel Contains:

COMMUNITY FAIRFAX COUNTY

NUMBER PANEL SUFFIX 515525 0111

**PRELIMINARY** 4/30/2021

> **VERSION NUMBER** 2.6.4.6 **MAP NUMBER** 51059C0111F **MAP REVISED**