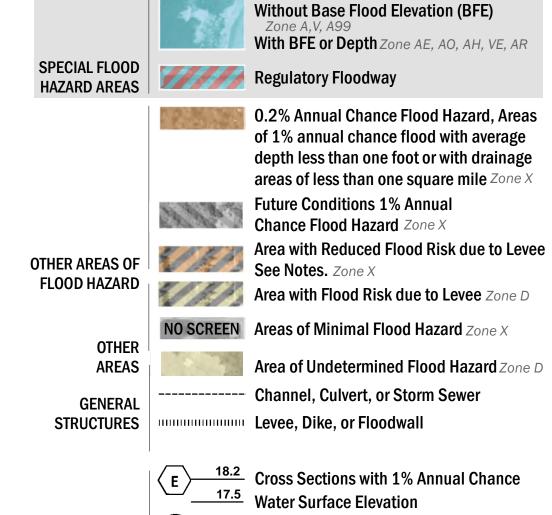

**Coastal Transect** 

—- Profile Baseline

**Coastal Transect Baseline** 

- Hydrographic Feature

**Jurisdiction Boundary** 

**Base Flood Elevation Line (BFE)** 

Limit of Study

OTHER