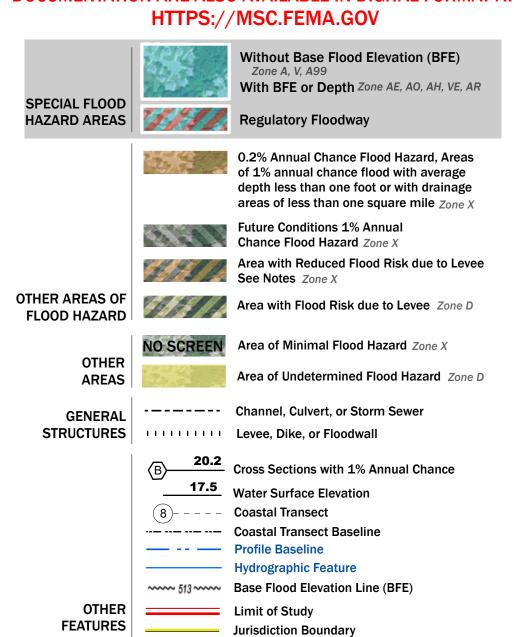

Note: Some Special Flood Hazard Areas with elevations may not appear with elevation labels if the Base Flood Elevation or Cross-section line which communicates the elevation for the location appears on the adjacent panel. Please see the Panel Locator Diagram on this map panel to determine the adjacent panel and find the elevation feature there, or alternatively use the Flood Insurance Study report for detailed elevations by flood source.