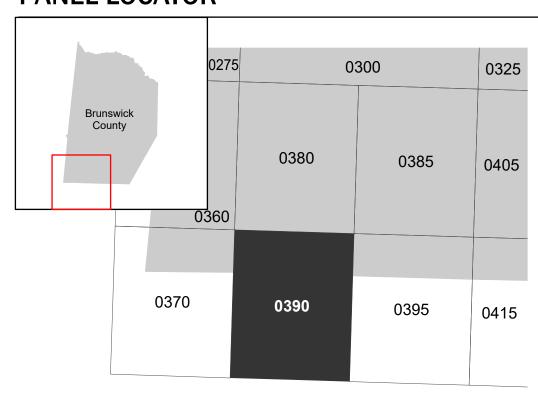

## PANEL LOCATOR

**Panel Contains:** 

COMMUNITY BRUNSWICK COUNTY UNINCORPORATED AREAS

NUMBER PANEL SUFFIX 510236 0390 E

> MAP NUMBER 51025C0390E