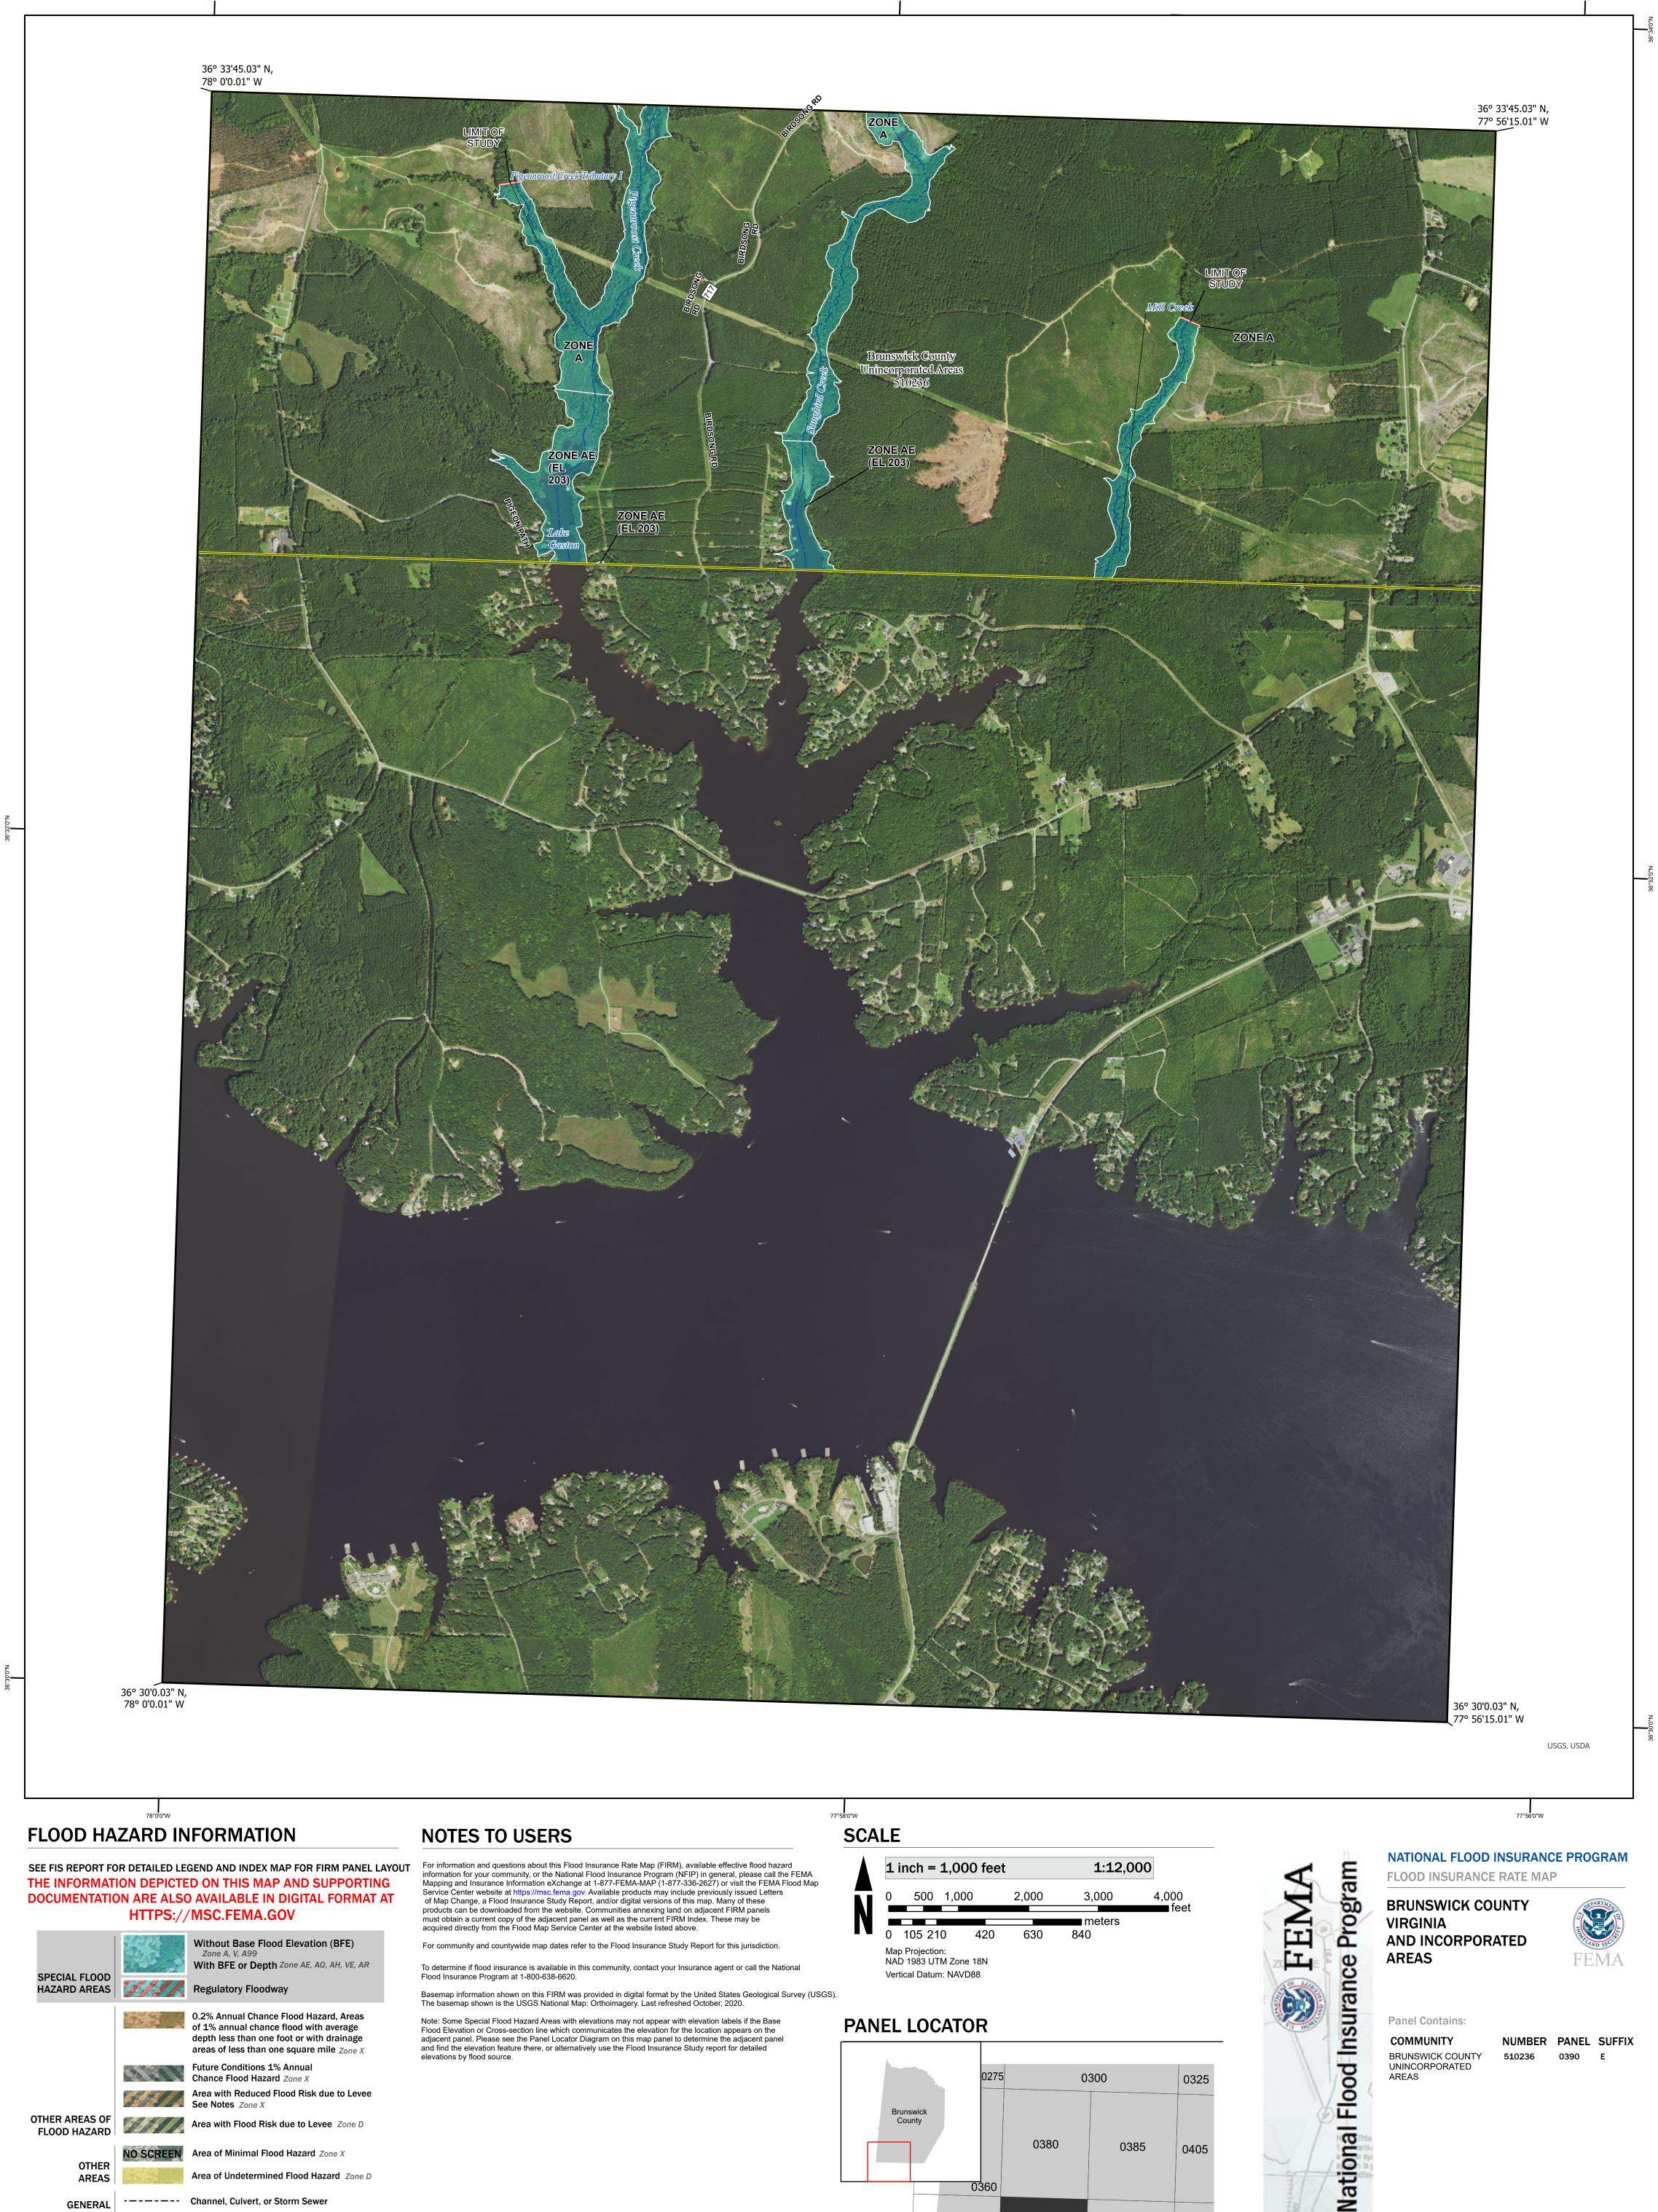

Flood Insurance Program at 1-800-638-6620.

Basemap information shown on this FIRM was provided in digital format by the United States Geological Survey (USGS). The basemap shown is the USGS National Map: Orthoimagery. Last refreshed October, 2020.

Note: Some Special Flood Hazard Areas with elevations may not appear with elevation labels if the Base Flood Elevation or Cross-section line which communicates the elevation for the location appears on the adjacent panel. Please see the Panel Locator Diagram on this map panel to determine the adjacent panel and find the elevation feature there, or alternatively use the Flood Insurance Study report for detailed elevations by flood source.