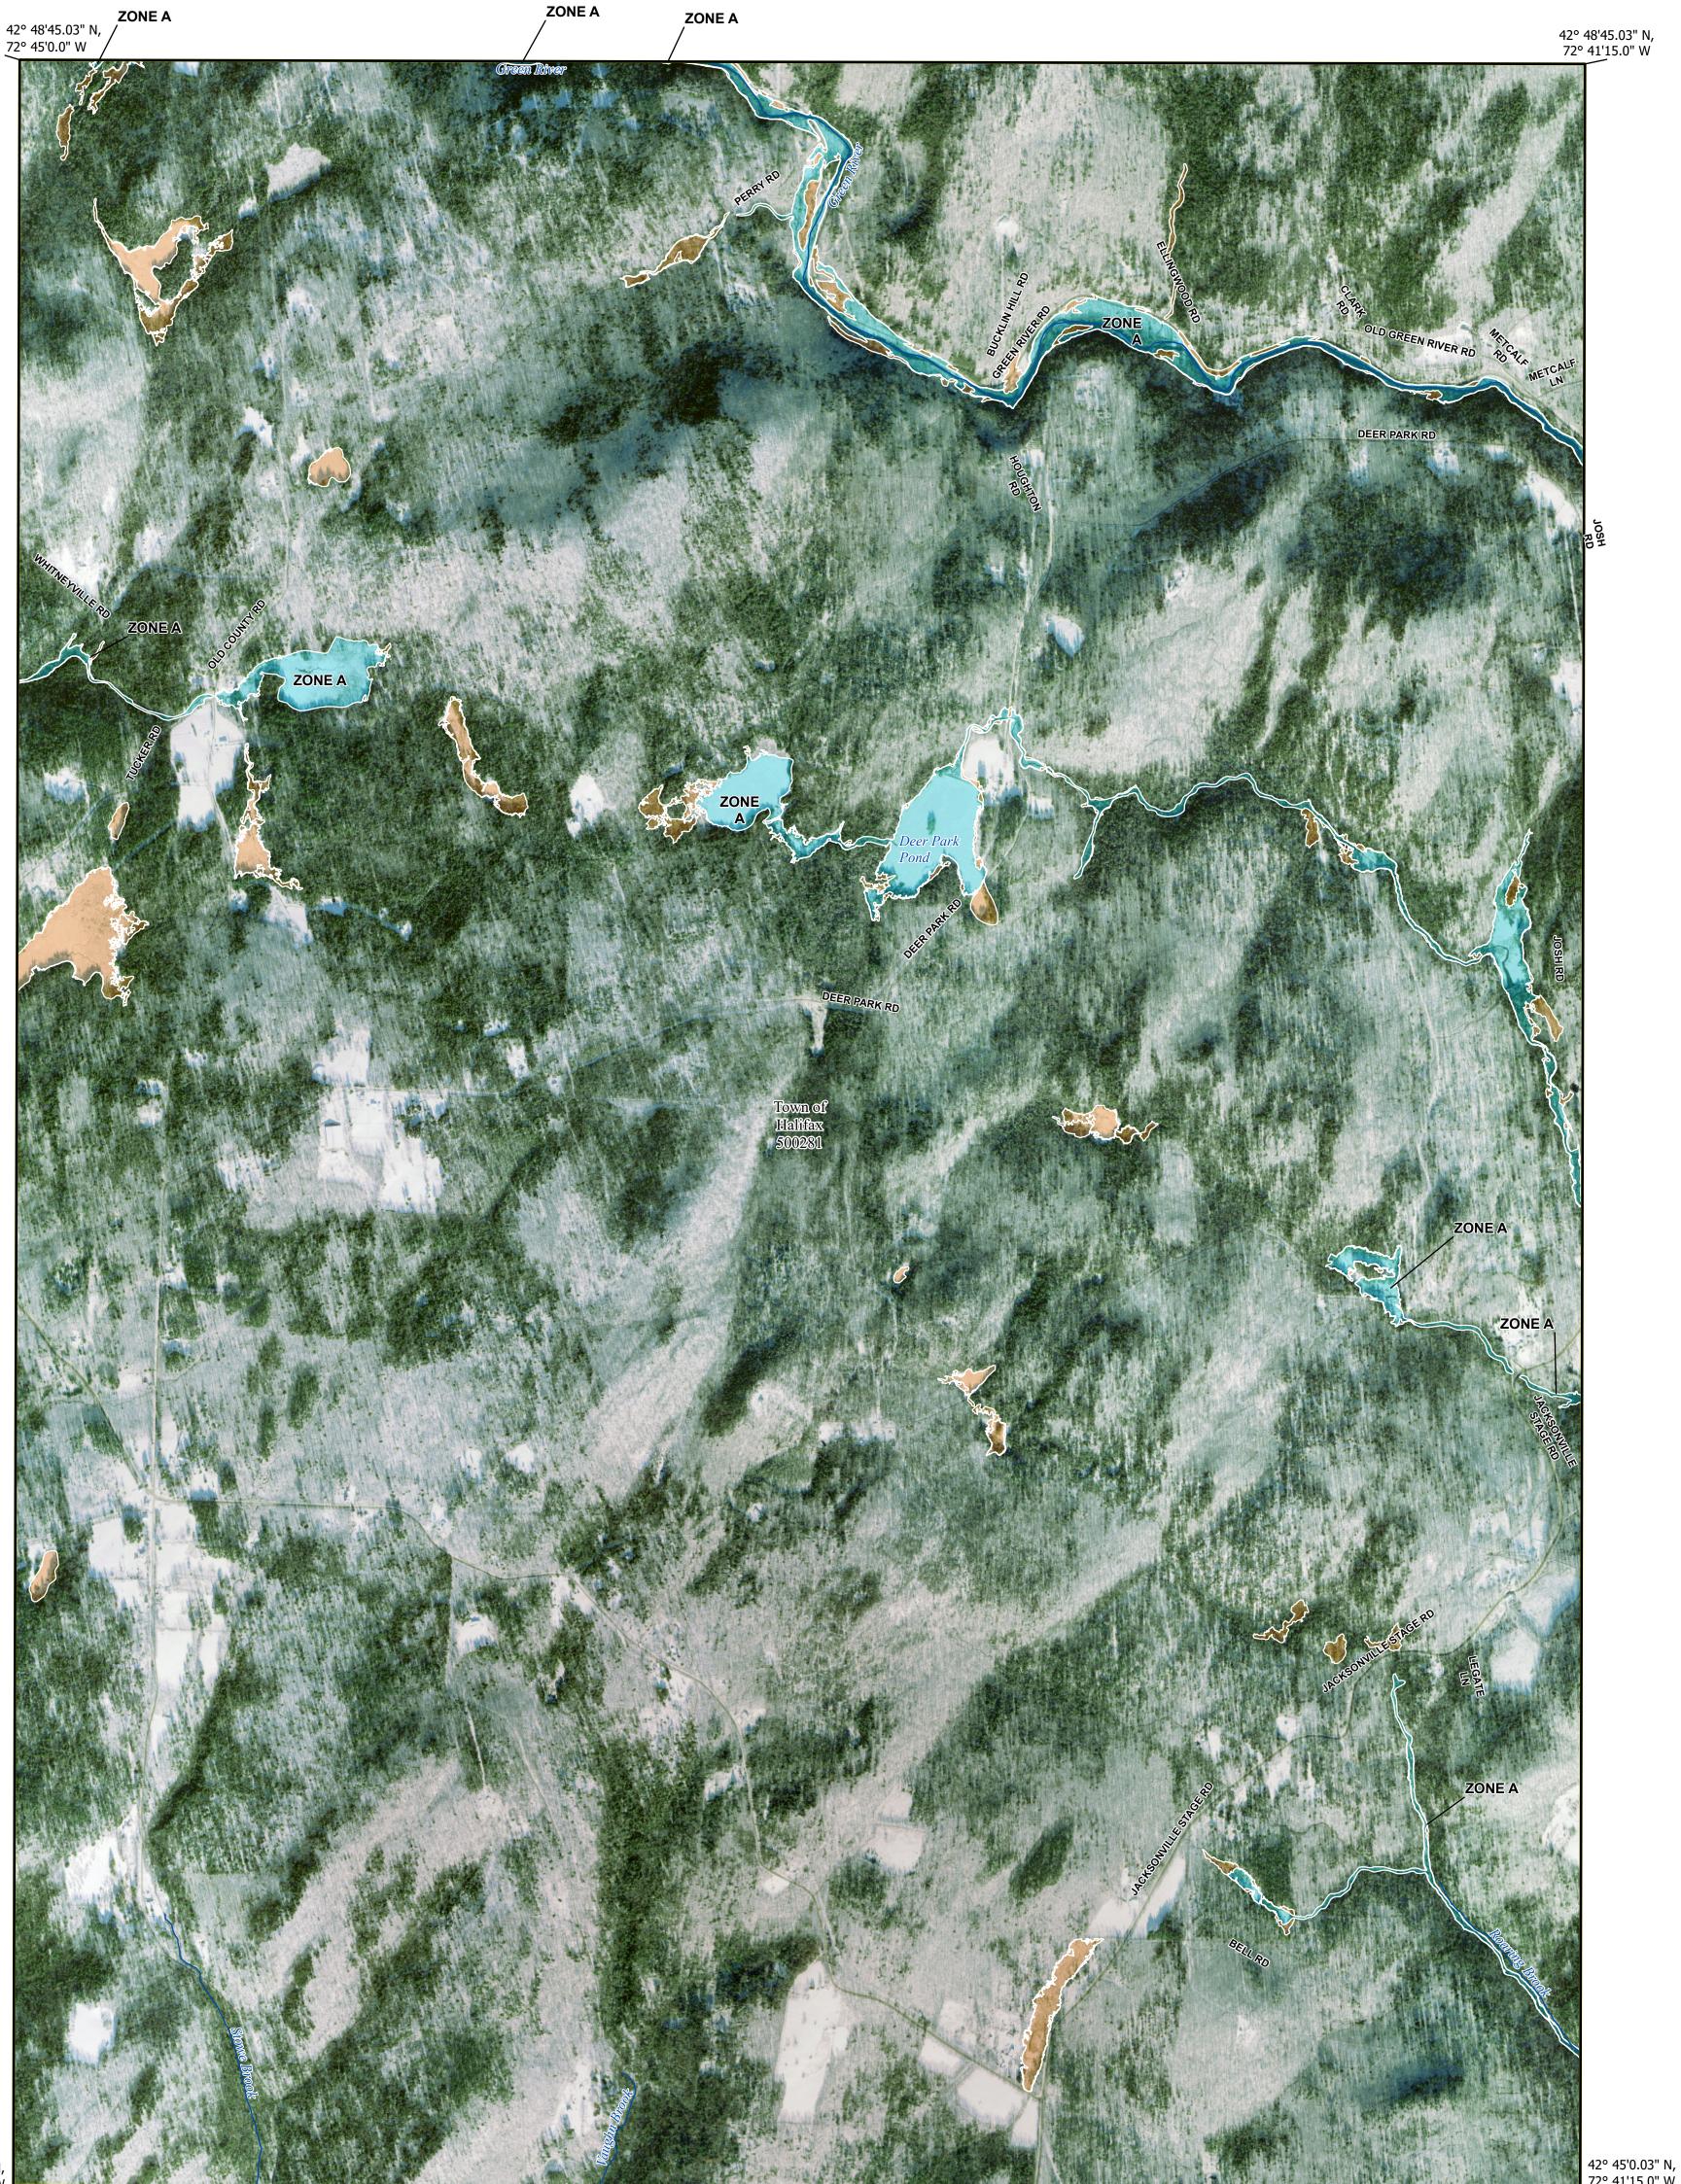

## FLOOD HAZARD INFORMATION

Note: Some Special Flood Hazard Areas with elevations may not appear with elevation labels if the Base Flood Elevation or Cross-section line which communicates the elevation for the location appears on the adjacent panel. Please see the Panel Locator Diagram on this map panel to determine the adjacent panel and find the elevation feature there, or alternatively use the Flood Insurance Study report for detailed

## PANEL LOCATOR

SCALE

NATIONAL FLOOD INSURANCE PROGRAM National Flood Insurance Program FLOOD INSURANCE RATE MAP WINDHAM COUNTY VERMONT ALL JURISDICTIONS **Panel Contains:** COMMUNITY TOWN OF HALIFAX

**FEMA** 

NUMBER PANEL SUFFIX

500281 0490 F

MAP NUMBER 50025C0490F **EFFECTIVE DATE** Prelim Issue Date: 11/13/2023