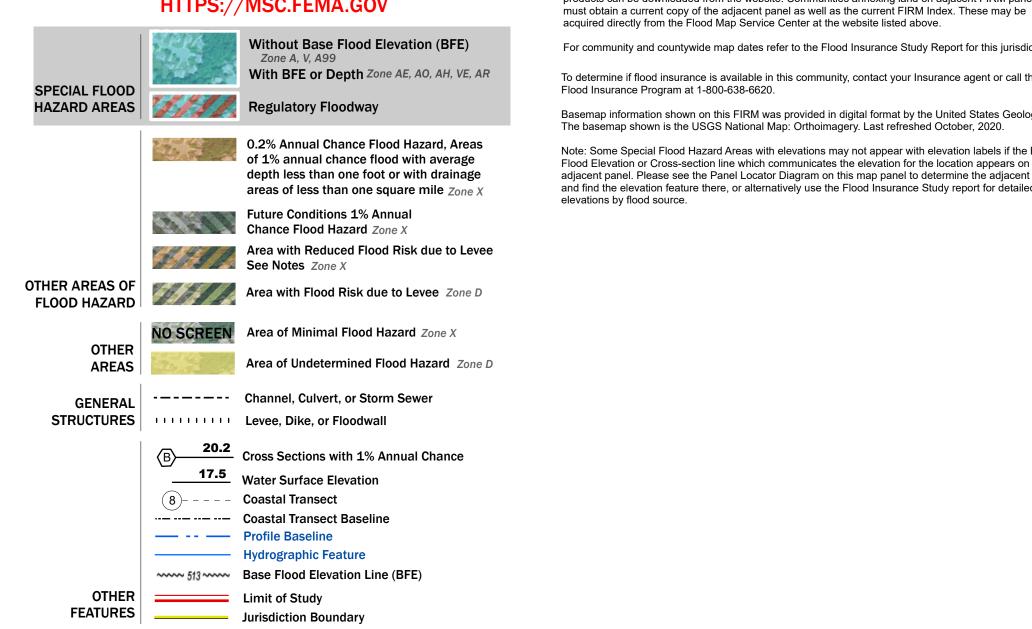

## FLOOD HAZARD INFORMATION

For community and countywide map dates refer to the Flood Insurance Study Report for this jurisdiction.

To determine if flood insurance is available in this community, contact your Insurance agent or call the National Flood Insurance Program at 1-800-638-6620.

Basemap information shown on this FIRM was provided in digital format by the United States Geological Survey (USGS). The basemap shown is the USGS National Map: Orthoimagery. Last refreshed October, 2020.

Note: Some Special Flood Hazard Areas with elevations may not appear with elevation labels if the Base Flood Elevation or Cross-section line which communicates the elevation for the location appears on the adjacent panel. Please see the Panel Locator Diagram on this map panel to determine the adjacent panel and find the elevation feature there, or alternatively use the Flood Insurance Study report for detailed