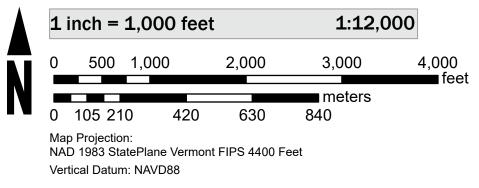

## PANEL LOCATOR

SCALE

NATIONAL FLOOD INSURANCE PROGRAM National Flood Insurance Program FLOOD INSURANCE RATE MAP WINDHAM COUNTY VERMONT ALL JURISDICTIONS **Panel Contains:** COMMUNITY TOWN OF HALIFAX

**FEMA** 