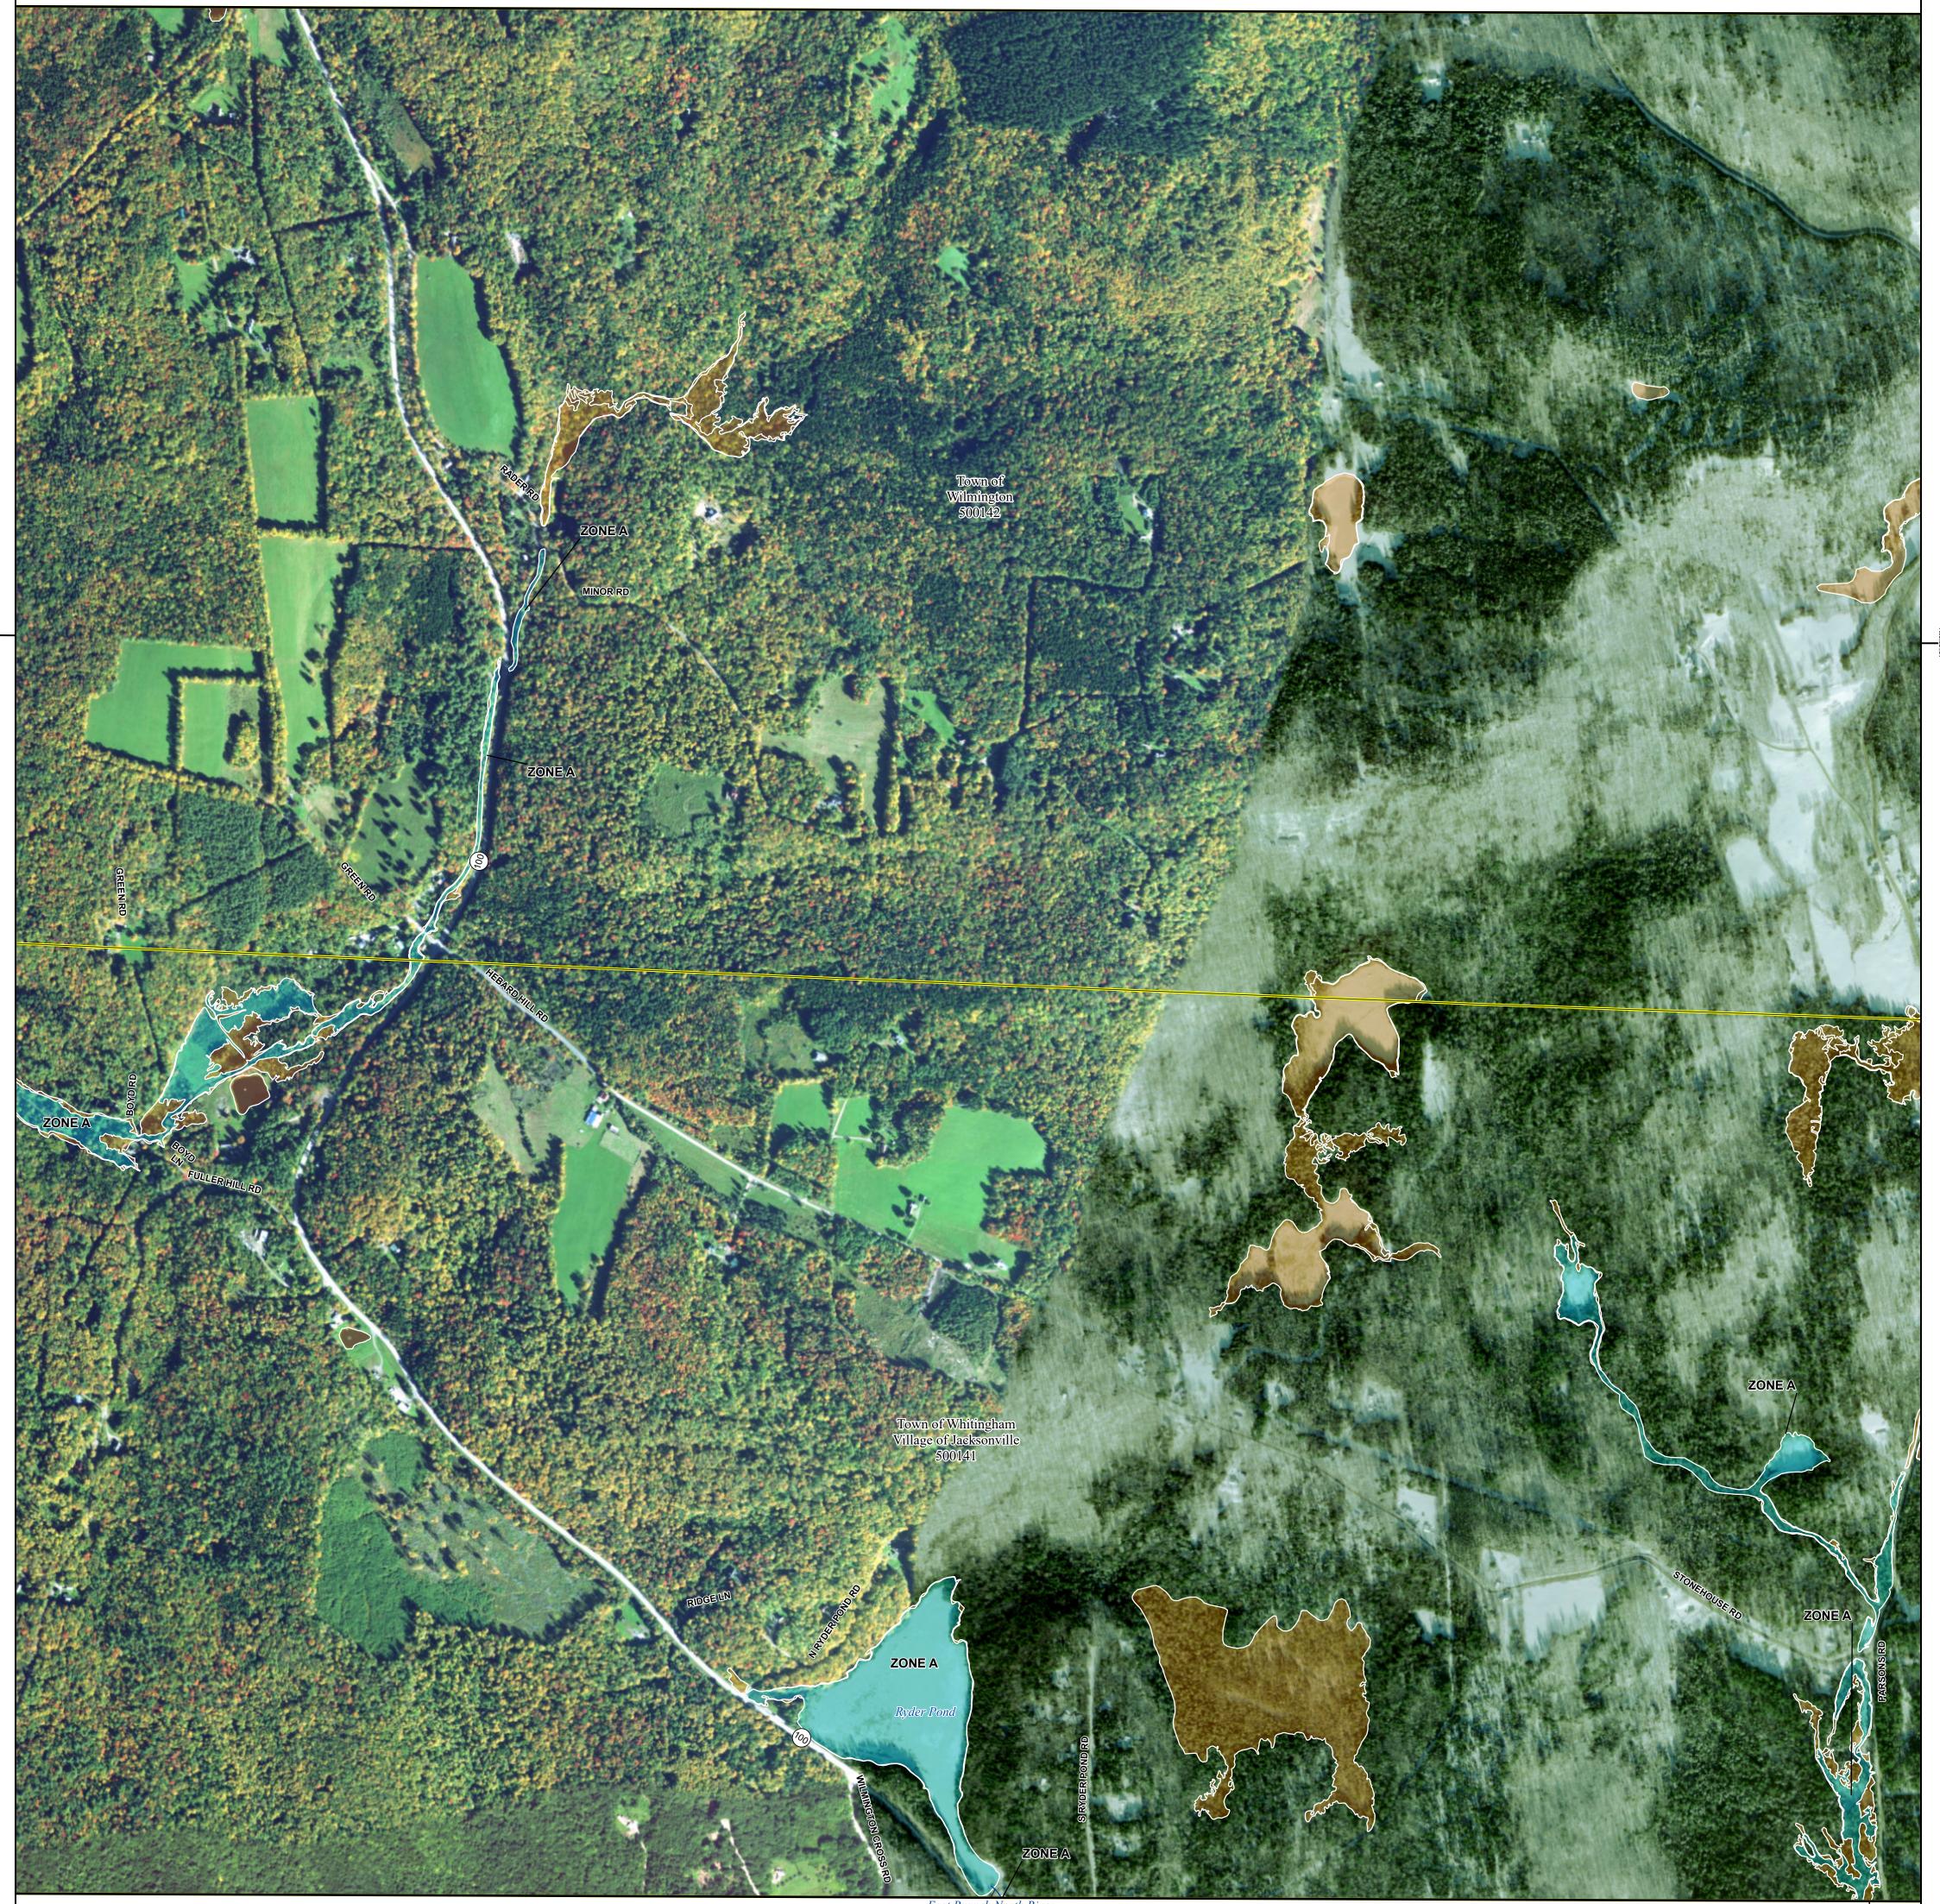

### **FLOOD HAZARD INFORMATION**

# **NOTES TO USERS**

For information and questions about this Flood Insurance Rate Map (FIRM), available effective flood hazard

SEE FIS REPORT FOR DETAILED LEGEND AND INDEX MAP FOR FIRM PANEL LAYOUT THE INFORMATION DEPICTED ON THIS MAP AND SUPPORTING DOCUMENTATION ARE ALSO AVAILABLE IN DIGITAL FORMAT AT HTTPS://MSC.FEMA.GOV

#### **Panel Contains:**

| COMMUNITY    | NUMB   |
|--------------|--------|
| TOWN OF      | 500141 |
| WHITINGHAM   |        |
| VILLAGE OF   |        |
| JACKSONVILLE |        |
| TOWN OF      | 500142 |
| WILMINGTON   |        |
|              |        |

NATIONAL FLOOD INSURANCE PROGRAM

FLOOD INSURANCE RATE MAP

BER PANEL SUFFIX 0455 F 0455 F

MAP NUMBER 50025C0455F EFFECTIVE DATE Prelim Issue Date: 11/13/2023