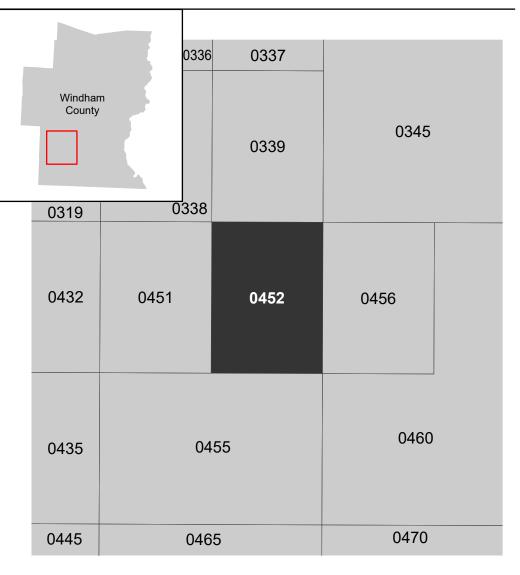

e Map (FIRM), available effective flood hazard

Service Center website at https://msc.fema.gov. Available products may include previously issued Letters of Map Change, a Flood Insurance Study Report, and/or digital versions of this map. Many of these products can be downloaded from the website. Communities annexing land on adjacent FIRM panels

information for your community, or the National Flood Insurance Program (NFIP) in general, please call the FEMA Mapping and Insurance Information eXchange at 1-877-FEMA-MAP (1-877-336-2627) or visit the FEMA Flood Map

SEE FIS REPORT FOR DETAILED LEGEND AND INDEX MAP FOR FIRM PANEL LAYOUT THE INFORMATION DEPICTED ON THIS MAP AND SUPPORTING DOCUMENTATION ARE ALSO AVAILABLE IN DIGITAL FORMAT AT HTTPS://MSC.FEMA.GOV



### SCALE



#### PANEL LOCATOR



# NATIONAL FLOOD INSURANCE PROGRAM National Flood Insurance Program FLOOD INSURANCE RATE MAP WINDHAM COUNTY VERMONT ALL JURISDICTIONS **Panel Contains:** COMMUNITY NUMBER PANEL SUFFIX TOWN OF WILMINGTON 500142

**FEMA** 



0452 F

MAP NUMBER 50025C0452F **EFFECTIVE DATE** Prelim Issue Date: 11/13/2023