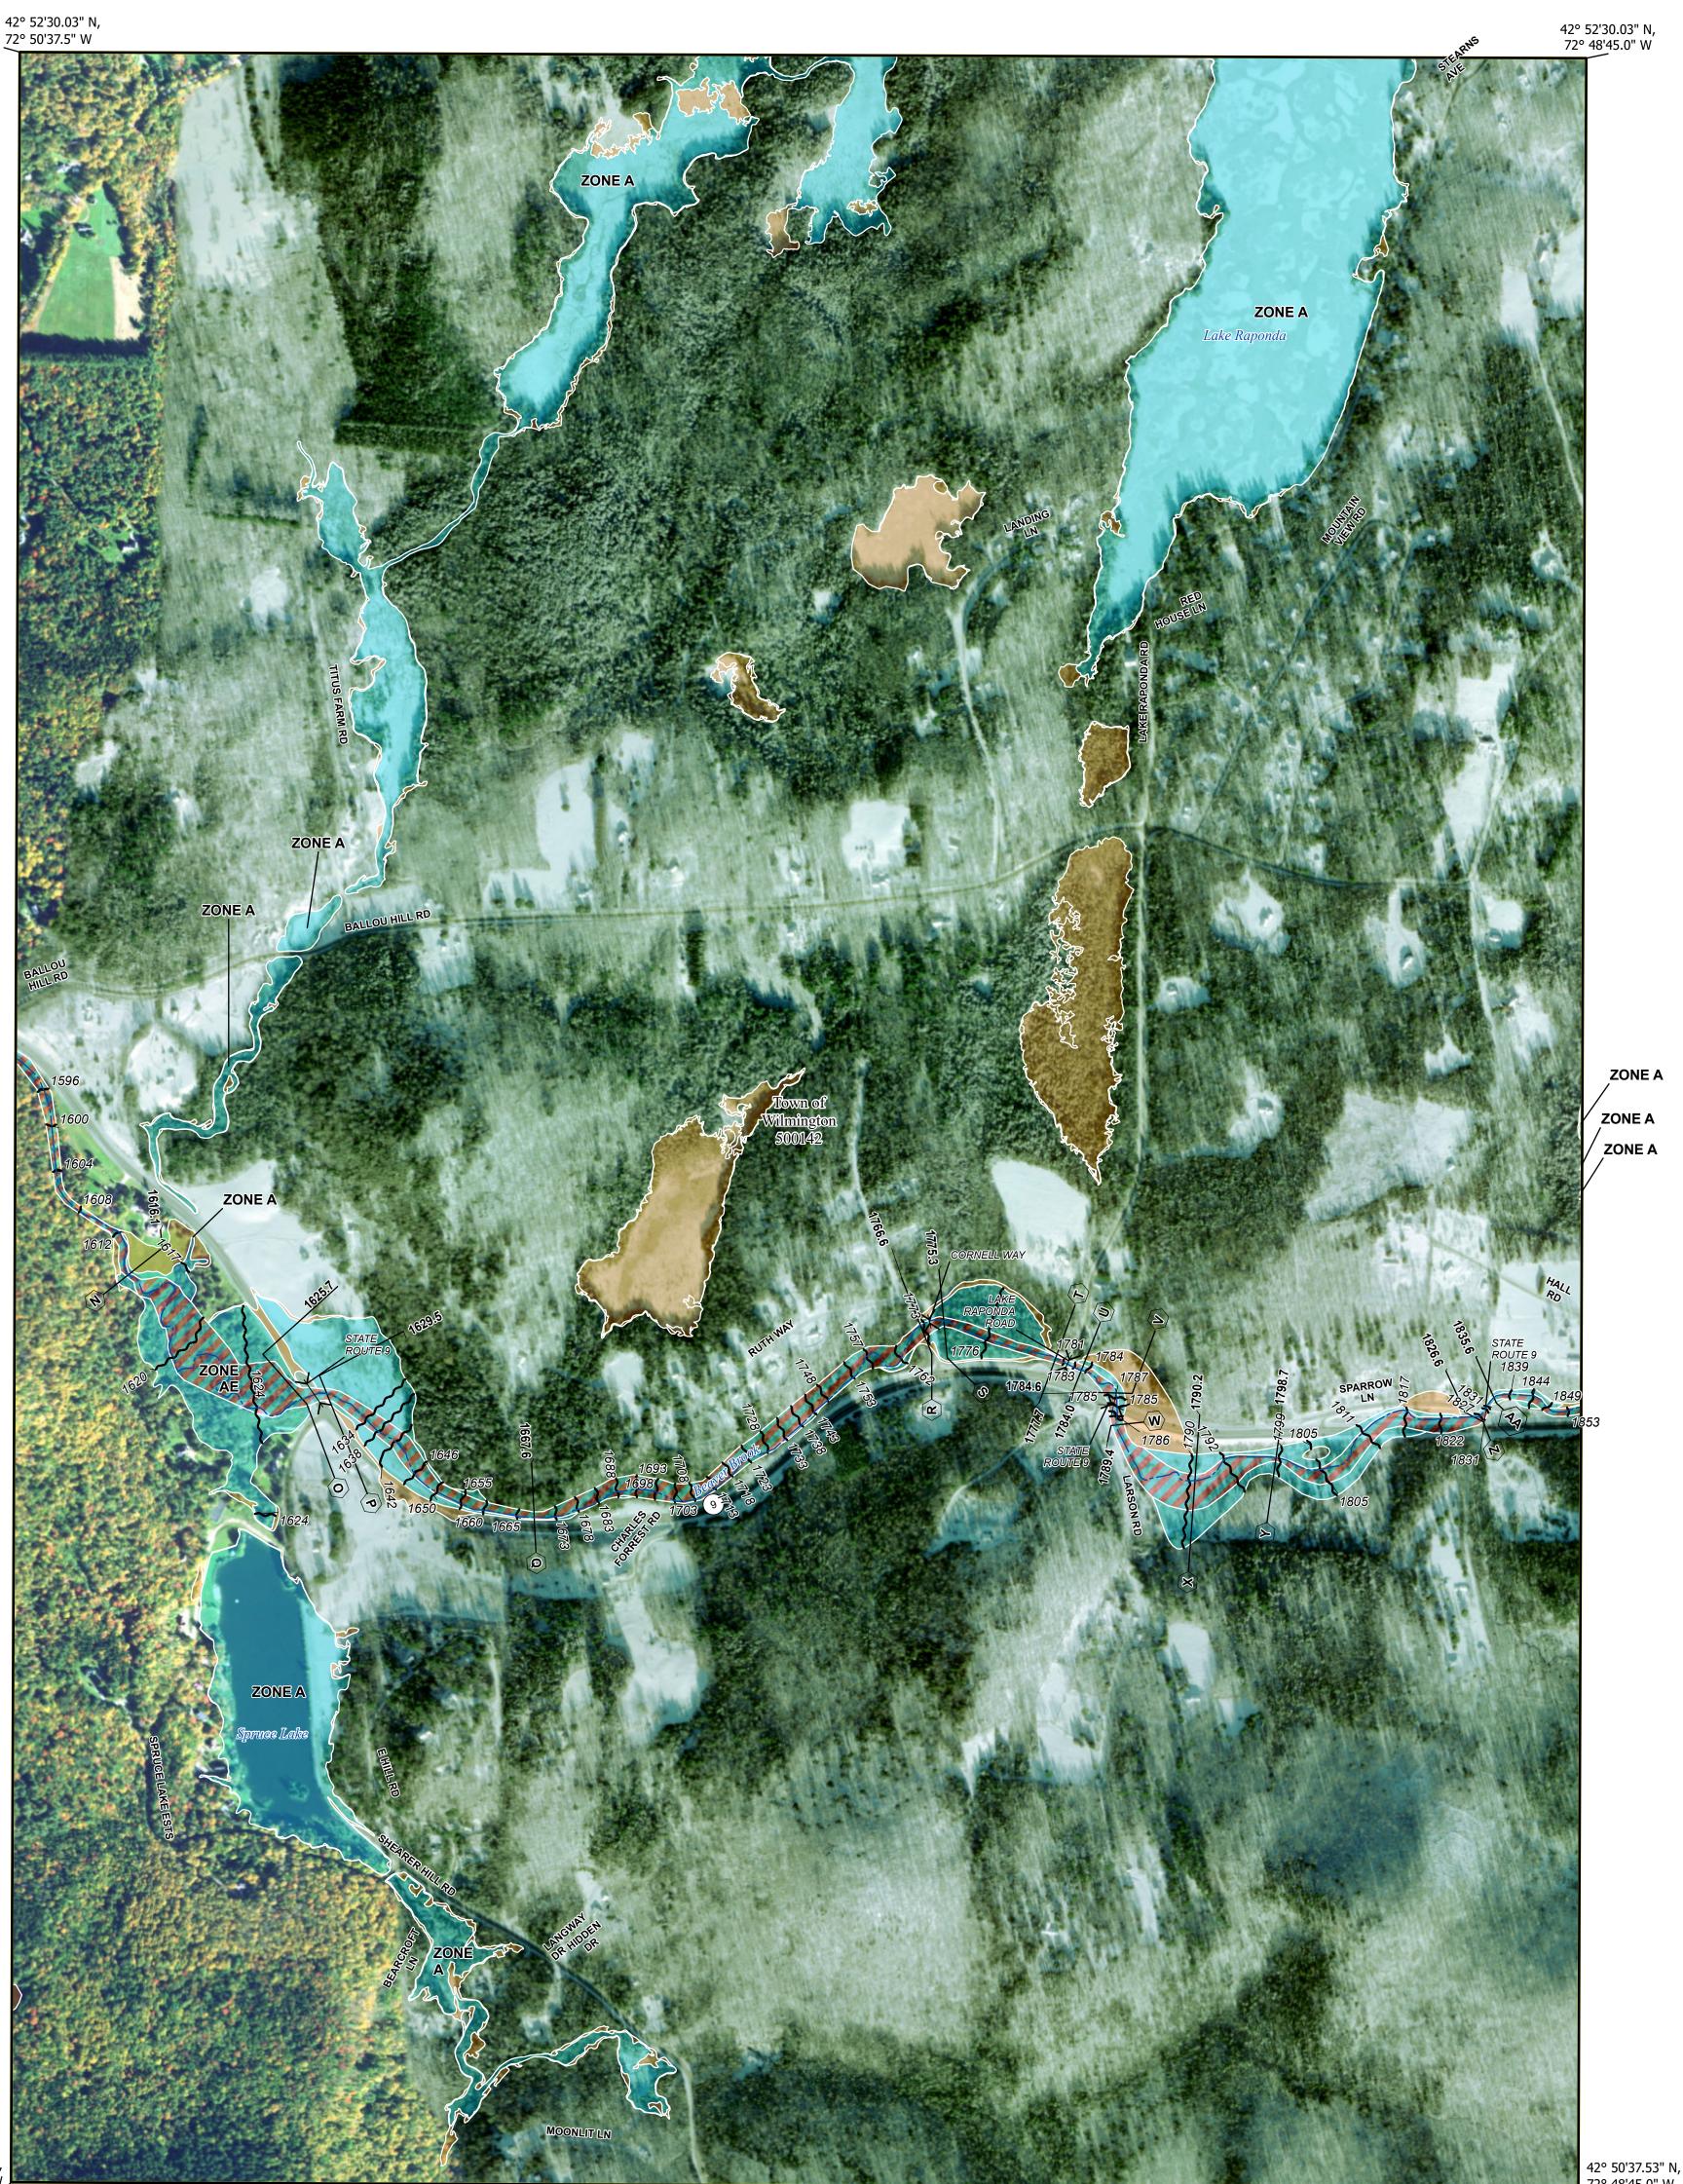

#### FLOOD HAZARD INFORMATION

SEE FIS REPORT FOR DETAILED LEGEND AND INDEX MAP FOR FIRM PANEL LAYOUT THE INFORMATION DEPICTED ON THIS MAP AND SUPPORTING DOCUMENTATION ARE ALSO AVAILABLE IN DIGITAL FORMAT AT HTTPS://MSC.FEMA.GOV

# NATIONAL FLOOD INSURANCE PROGRAM National Flood Insurance Program FLOOD INSURANCE RATE MAP WINDHAM COUNTY VERMONT ALL JURISDICTIONS **Panel Contains:** COMMUNITY NUMBER PANEL SUFFIX TOWN OF WILMINGTON 500142

**FEMA** 

0452 F

MAP NUMBER 50025C0452F **EFFECTIVE DATE** Prelim Issue Date: 11/13/2023