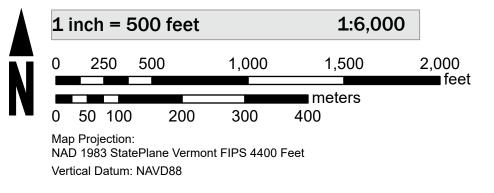

is Flood Insurance Rate Map (FIRM), available effective flood hazard

Service Center website at https://msc.fema.gov. Available products may include previously issued Letters of Map Change, a Flood Insurance Study Report, and/or digital versions of this map. Many of these products can be downloaded from the website. Communities annexing land on adjacent FIRM panels

information for your community, or the National Flood Insurance Program (NFIP) in general, please call the FEMA Mapping and Insurance Information eXchange at 1-877-FEMA-MAP (1-877-336-2627) or visit the FEMA Flood Map

SEE FIS REPORT FOR DETAILED LEGEND AND INDEX MAP FOR FIRM PANEL LAYOUT THE INFORMATION DEPICTED ON THIS MAP AND SUPPORTING DOCUMENTATION ARE ALSO AVAILABLE IN DIGITAL FORMAT AT HTTPS://MSC.FEMA.GOV



### SCALE



#### PANEL LOCATOR



# NATIONAL FLOOD INSURANCE PROGRAM National Flood Insurance Program FLOOD INSURANCE RATE MAP WINDHAM COUNTY VERMONT ALL JURISDICTIONS **Panel Contains:** COMMUNITY NUMBER PANEL SUFFIX TOWN OF WILMINGTON 500142

**FEMA** 



0452 F

MAP NUMBER 50025C0452F **EFFECTIVE DATE** Prelim Issue Date: 11/13/2023