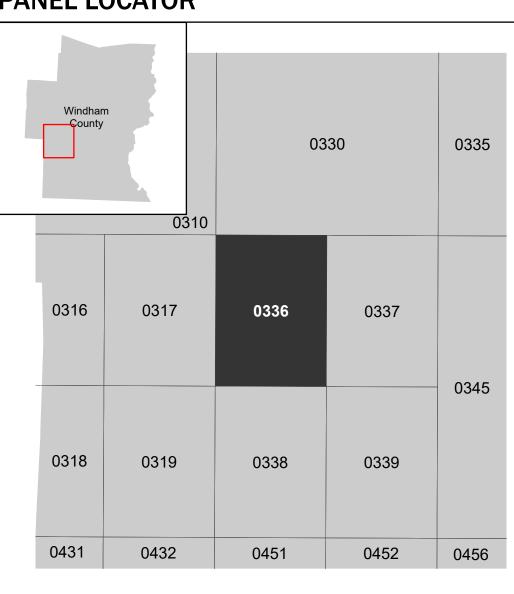

Note: Some Special Flood Hazard Areas with elevations may not appear with elevation labels if the Base Flood Elevation or Cross-section line which communicates the elevation for the location appears on the adjacent panel. Please see the Panel Locator Diagram on this map panel to determine the adjacent panel and find the elevation feature there, or alternatively use the Flood Insurance Study report for detailed elevations by flood source.

## PANEL LOCATOR

NATIONAL FLOOD INSURANCE PROGRAM

FLOOD INSURANCE RATE MAP

WINDHAM COUNTY **VERMONT ALL JURISDICTIONS** 

0336 F

**Panel Contains:** 

National Flood Insurance Program

FEMA