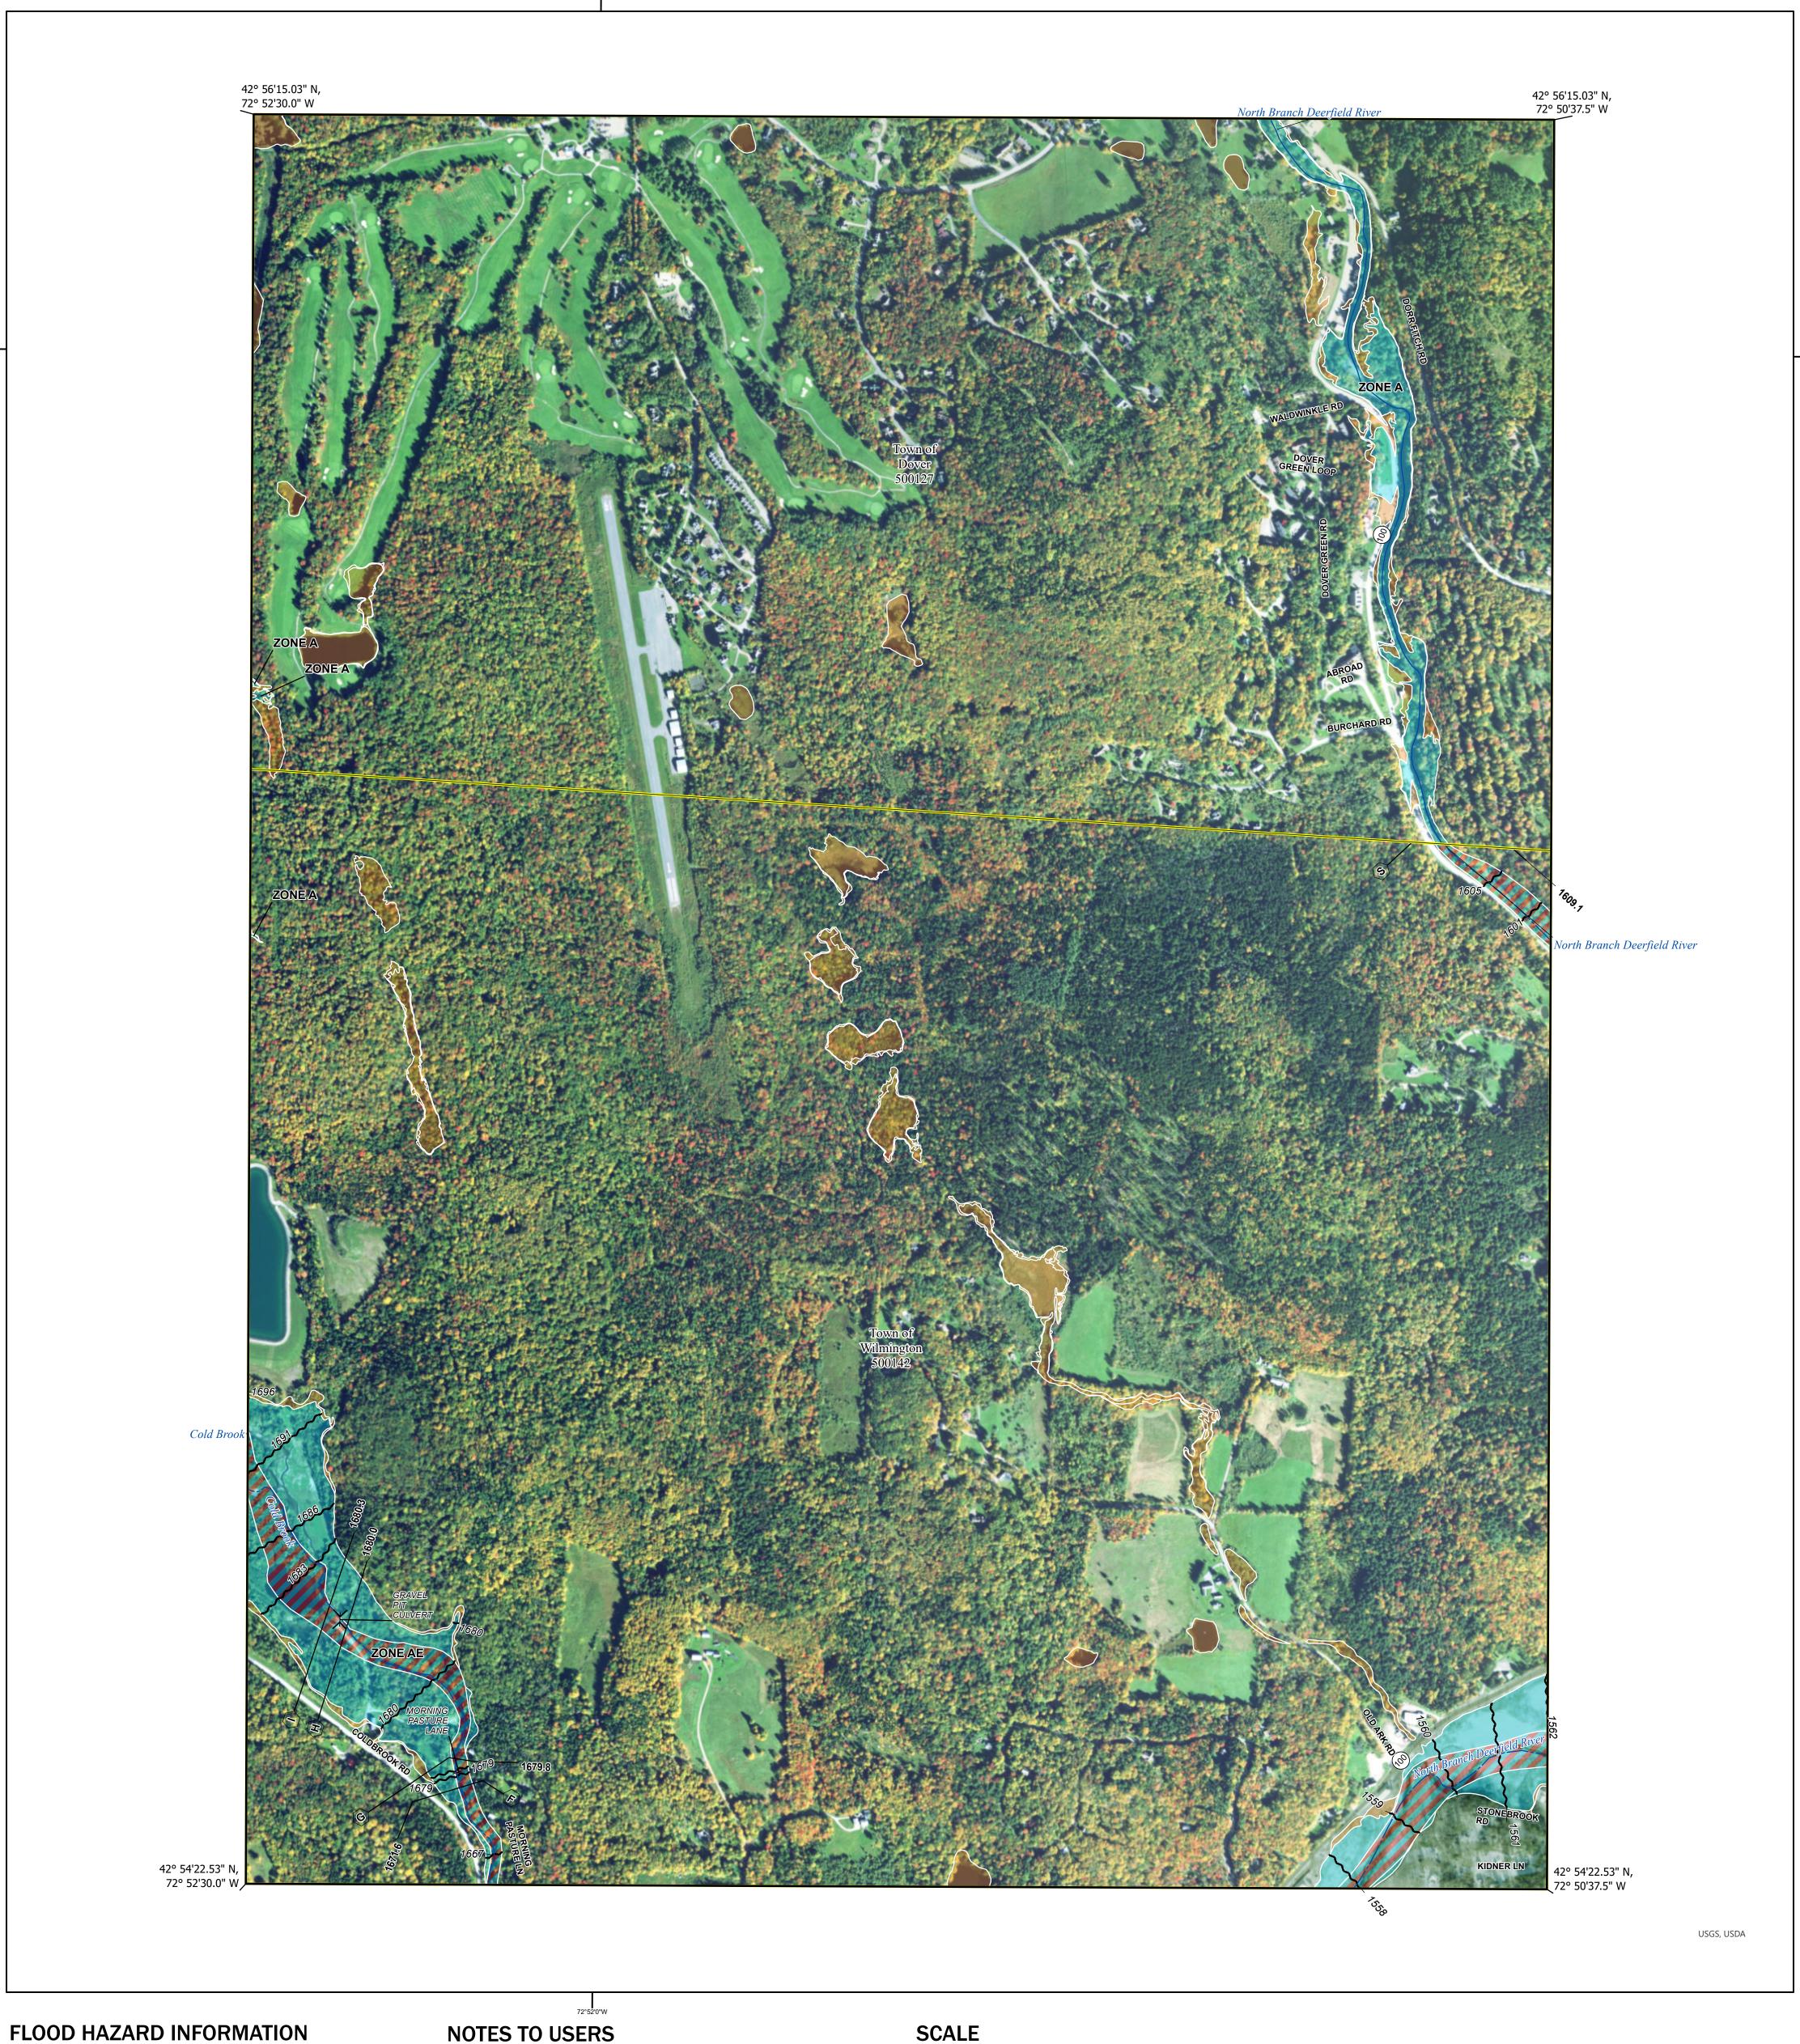

Basemap information shown on this FIRM was provided in digital format by the United States Geological Survey (USGS). The basemap shown is the USGS National Map: Orthoimagery. Last refreshed October, 2020.

Note: Some Special Flood Hazard Areas with elevations may not appear with elevation labels if the Base Flood Elevation or Cross-section line which communicates the elevation for the location appears on the adjacent panel. Please see the Panel Locator Diagram on this map panel to determine the adjacent panel and find the elevation feature there, or alternatively use the Flood Insurance Study report for detailed elevations by flood source.

COMMUNITY TOWN OF WILMINGTON TOWN OF DOVER

NUMBER PANEL SUFFIX 500142 0336 F

500127

MAP NUMBER 50025C0336F **EFFECTIVE DATE Prelim Issue Date: 11/13/2023**