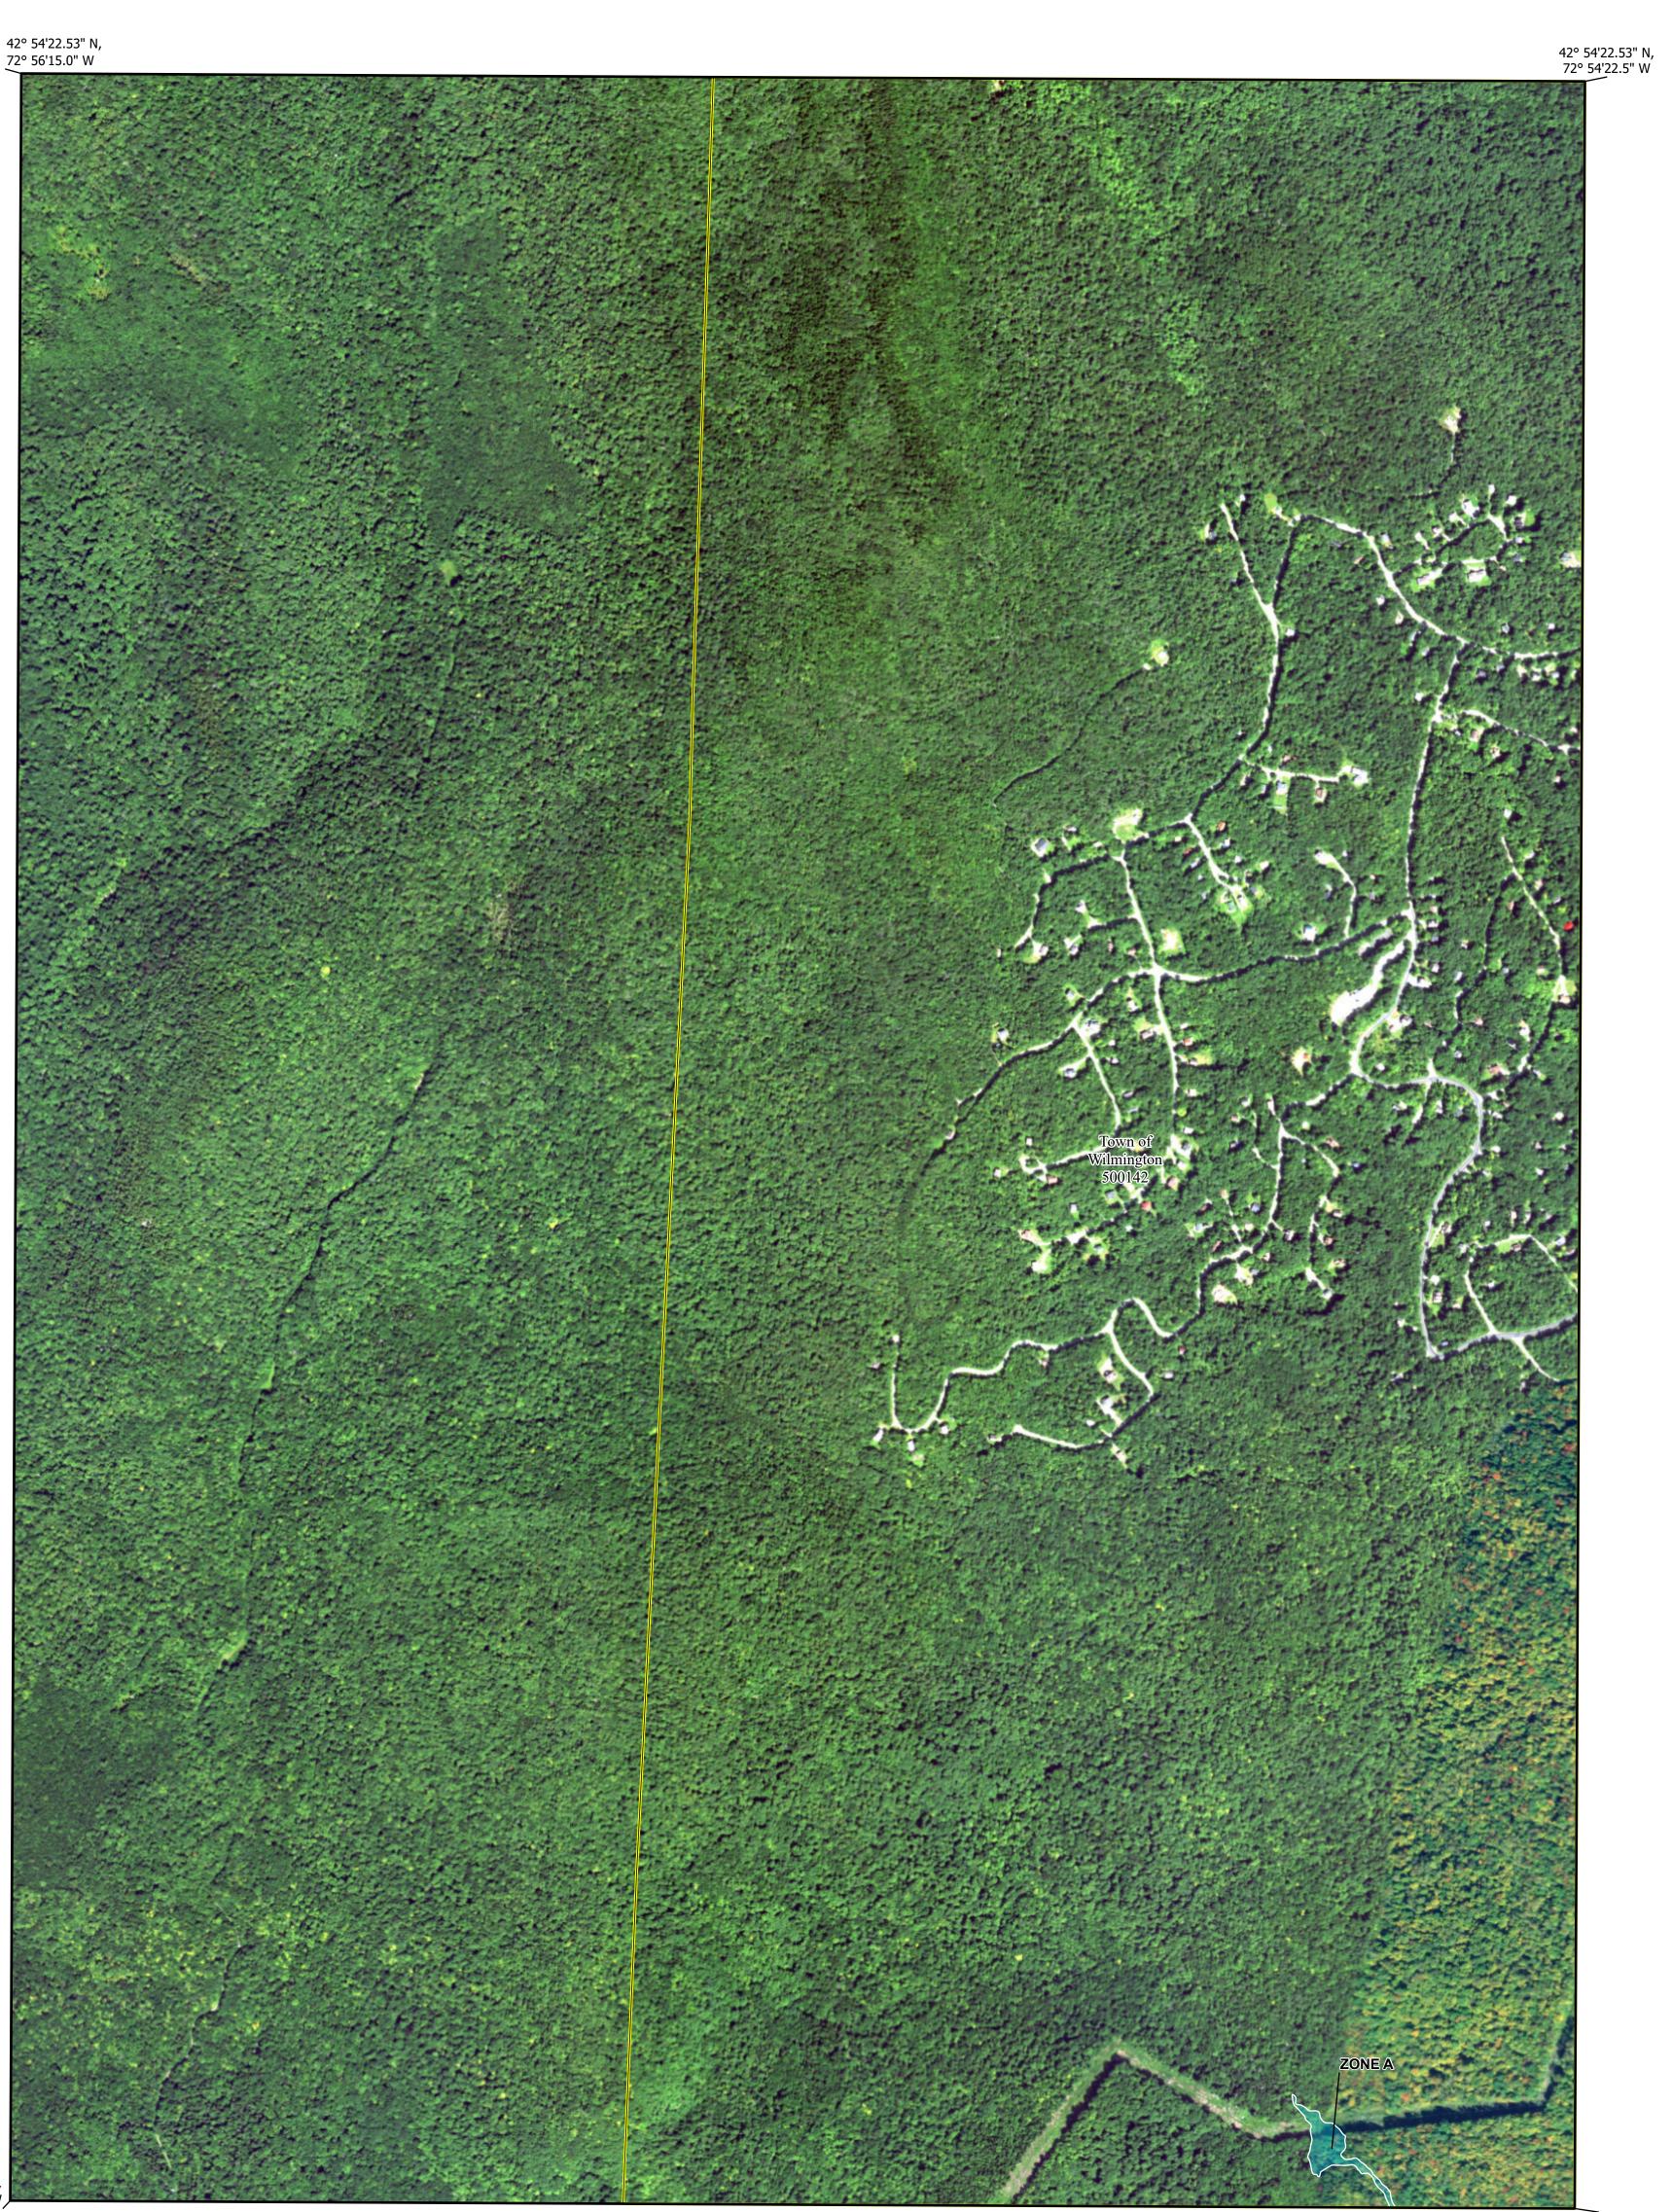

# National Flood Insurance Program WINDHAM COUNTY VERMONT ALL JURISDICTIONS COMMUNITY

S FEMA

**Panel Contains:** 

TOWN OF WILMINGTON

NUMBER PANEL SUFFIX 500142 0318 F