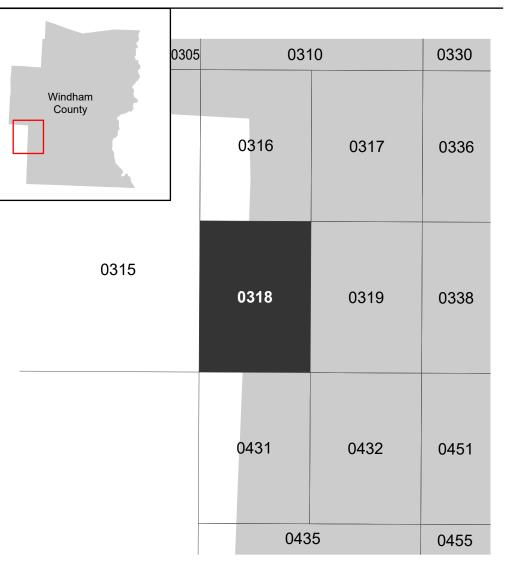

NATIONAL FLOOD INSURANCE PROGRAM

FLOOD INSURANCE RATE MAP

### **FLOOD HAZARD INFORMATION**

## **NOTES TO USERS**

For information and questions about this Flood Insurance Rate Map (FIRM), available effective flood hazard

72°56'0"W

72°56'0'

SEE FIS REPORT FOR DETAILED LEGEND AND INDEX MAP FOR FIRM PANEL LAYOUT THE INFORMATION DEPICTED ON THIS MAP AND SUPPORTING DOCUMENTATION ARE ALSO AVAILABLE IN DIGITAL FORMAT AT HTTPS://MSC.FEMA.GOV



#### SCALE



#### PANEL LOCATOR



# National Flood Insurance Program WINDHAM COUNTY VERMONT ALL JURISDICTIONS COMMUNITY

S FEMA



**Panel Contains:** 

TOWN OF WILMINGTON

NUMBER PANEL SUFFIX 500142 0318 F