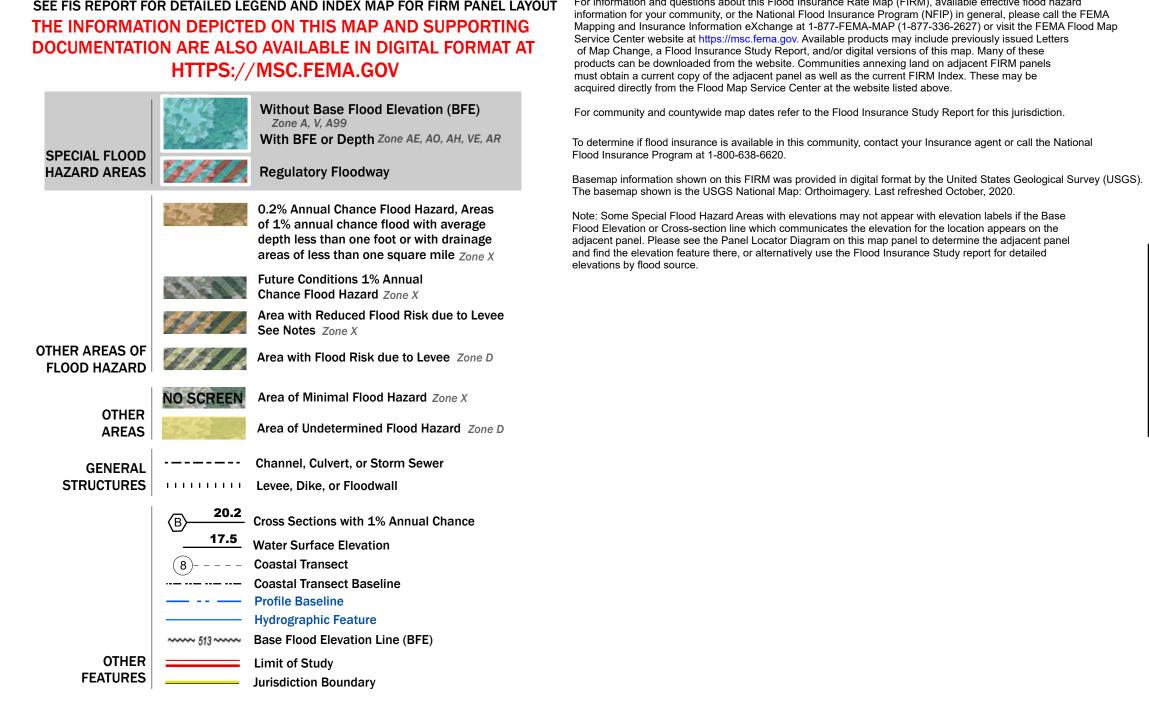

## **NOTES TO USERS**

For information and questions about this Flood Insurance Rate Map (FIRM), available effective flood hazard

72°56'0"W

72°56'0'

SEE FIS REPORT FOR DETAILED LEGEND AND INDEX MAP FOR FIRM PANEL LAYOUT THE INFORMATION DEPICTED ON THIS MAP AND SUPPORTING DOCUMENTATION ARE ALSO AVAILABLE IN DIGITAL FORMAT AT HTTPS://MSC.FEMA.GOV