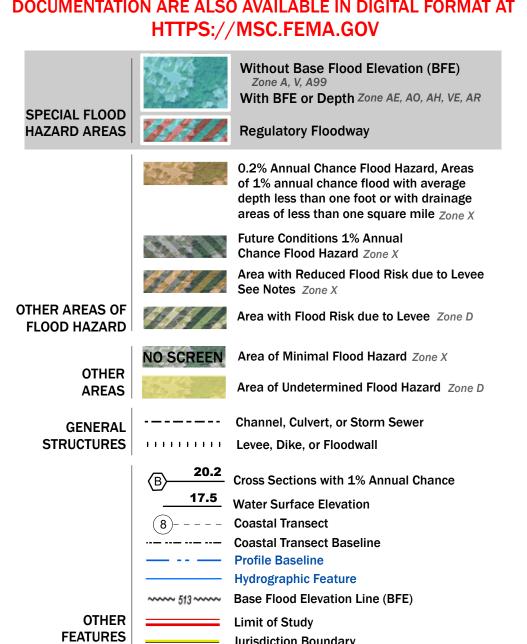

THE INFORMATION DEPICTED ON THIS MAP AND SUPPORTING DOCUMENTATION ARE ALSO AVAILABLE IN DIGITAL FORMAT AT

Jurisdiction Boundary

information for your community, or the National Flood Insurance Rate Map (FIRM), available effective flood flazard information for your community, or the National Flood Insurance CMFIP) in general, please call the FEMA Mapping and Insurance Information eXchange at 1-877-FEMA-MAP (1-877-336-2627) or visit the FEMA Flood Map Service Center website at https://msc.fema.gov. Available products may include previously issued Letters of Map Change, a Flood Insurance Study Report, and/or digital versions of this map. Many of these products can be downloaded from the website. Communities annexing land on adjacent FIRM panels must obtain a current copy of the adjacent panel as well as the current FIRM Index. These may be acquired directly from the Flood Map Service Center at the website listed above.

Note: Some Special Flood Hazard Areas with elevations may not appear with elevation labels if the Base Flood Elevation or Cross-section line which communicates the elevation for the location appears on the adjacent panel. Please see the Panel Locator Diagram on this map panel to determine the adjacent panel and find the elevation feature there, or alternatively use the Flood Insurance Study report for detailed elevations by flood source.