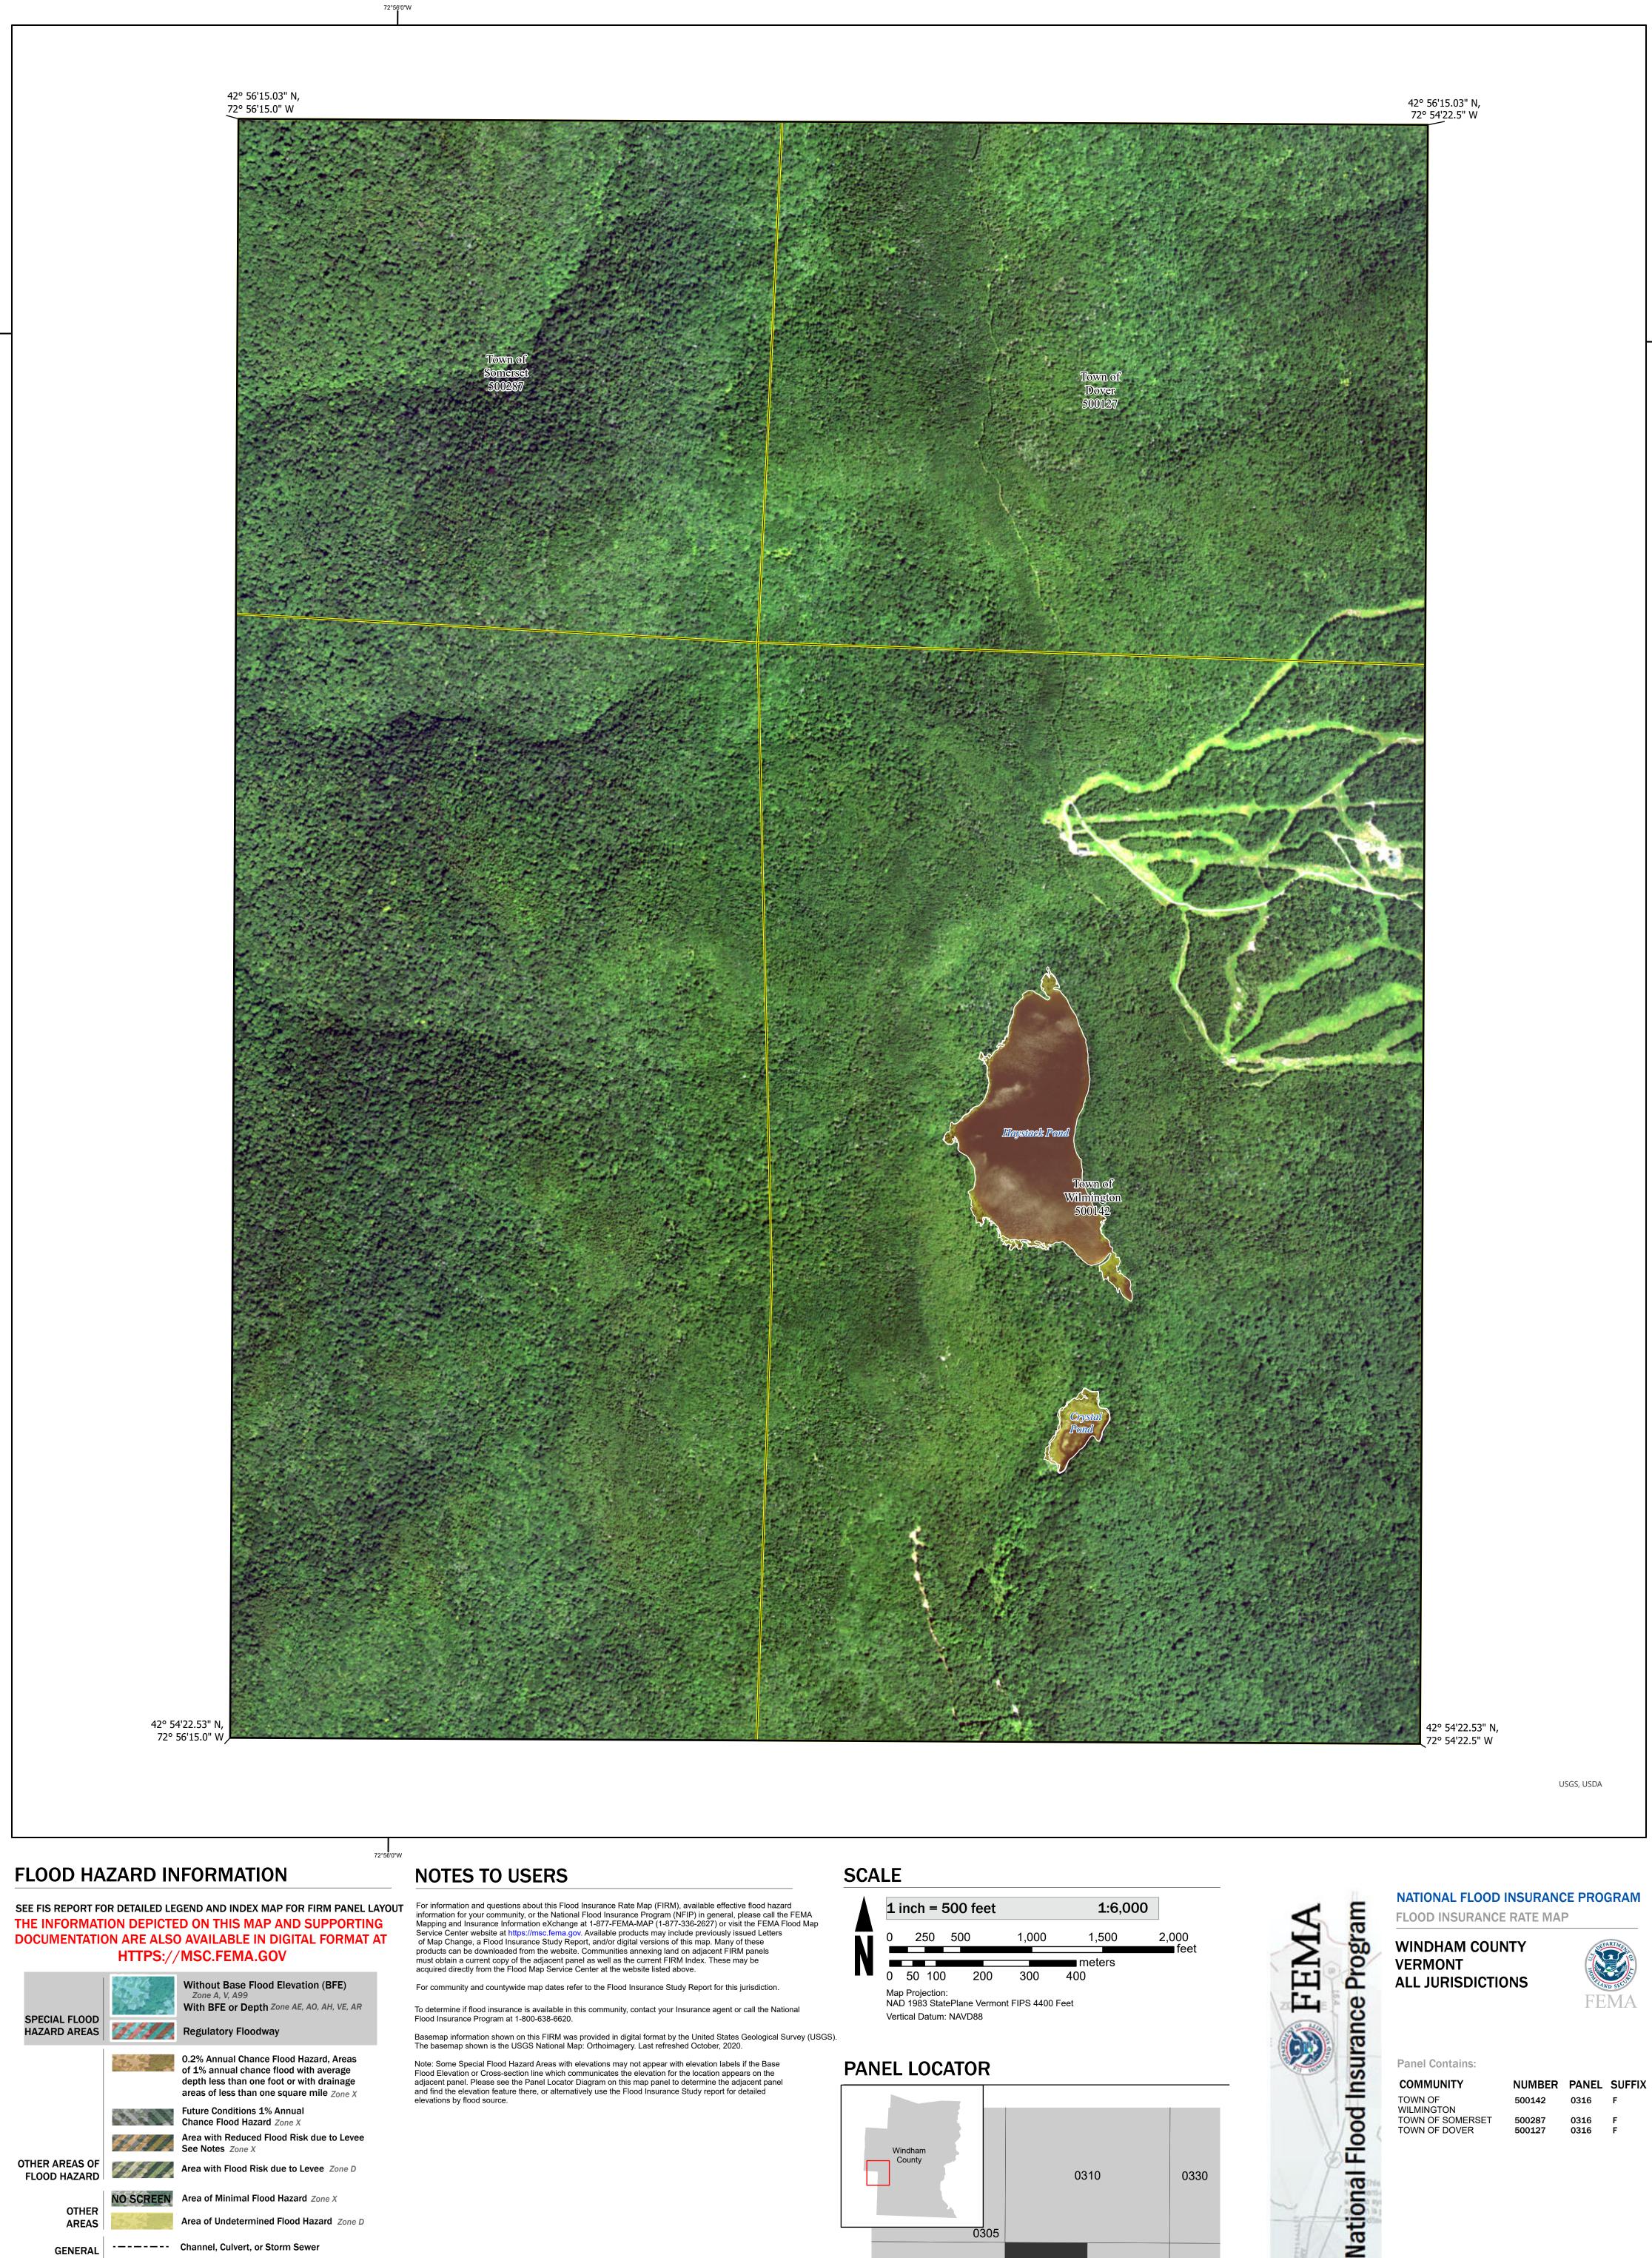

THE INFORMATION DEPICTED ON THIS MAP AND SUPPORTING DOCUMENTATION ARE ALSO AVAILABLE IN DIGITAL FORMAT AT

Jurisdiction Boundary

information for your community, or the National Flood Insurance Rate Map (FIRM), available effective flood flazard information for your community, or the National Flood Insurance CMFIP) in general, please call the FEMA Mapping and Insurance Information eXchange at 1-877-FEMA-MAP (1-877-336-2627) or visit the FEMA Flood Map Service Center website at https://msc.fema.gov. Available products may include previously issued Letters of Map Change, a Flood Insurance Study Report, and/or digital versions of this map. Many of these products can be downloaded from the website. Communities annexing land on adjacent FIRM panels must obtain a current copy of the adjacent panel as well as the current FIRM Index. These may be acquired directly from the Flood Map Service Center at the website listed above.

For community and countywide map dates refer to the Flood Insurance Study Report for this jurisdiction.

Flood Insurance Program at 1-800-638-6620.

Basemap information shown on this FIRM was provided in digital format by the United States Geological Survey (USGS). The basemap shown is the USGS National Map: Orthoimagery. Last refreshed October, 2020.

Note: Some Special Flood Hazard Areas with elevations may not appear with elevation labels if the Base Flood Elevation or Cross-section line which communicates the elevation for the location appears on the adjacent panel. Please see the Panel Locator Diagram on this map panel to determine the adjacent panel and find the elevation feature there, or alternatively use the Flood Insurance Study report for detailed elevations by flood source.

To determine if flood insurance is available in this community, contact your Insurance agent or call the National

NAD 1983 StatePlane Vermont FIPS 4400 Feet Vertical Datum: NAVD88

WINDHAM COUNTY **VERMONT ALL JURISDICTIONS** 

| OMMUNITY            | NUMBER |
|---------------------|--------|
| OWN OF<br>ILMINGTON | 500142 |
| DWN OF SOMERSET     | 500287 |

R PANEL SUFFIX 0316 F 0316 TOWN OF DOVER 500127 0316

> MAP NUMBER 50025C0316F **EFFECTIVE DATE Prelim Issue Date: 11/13/2023**