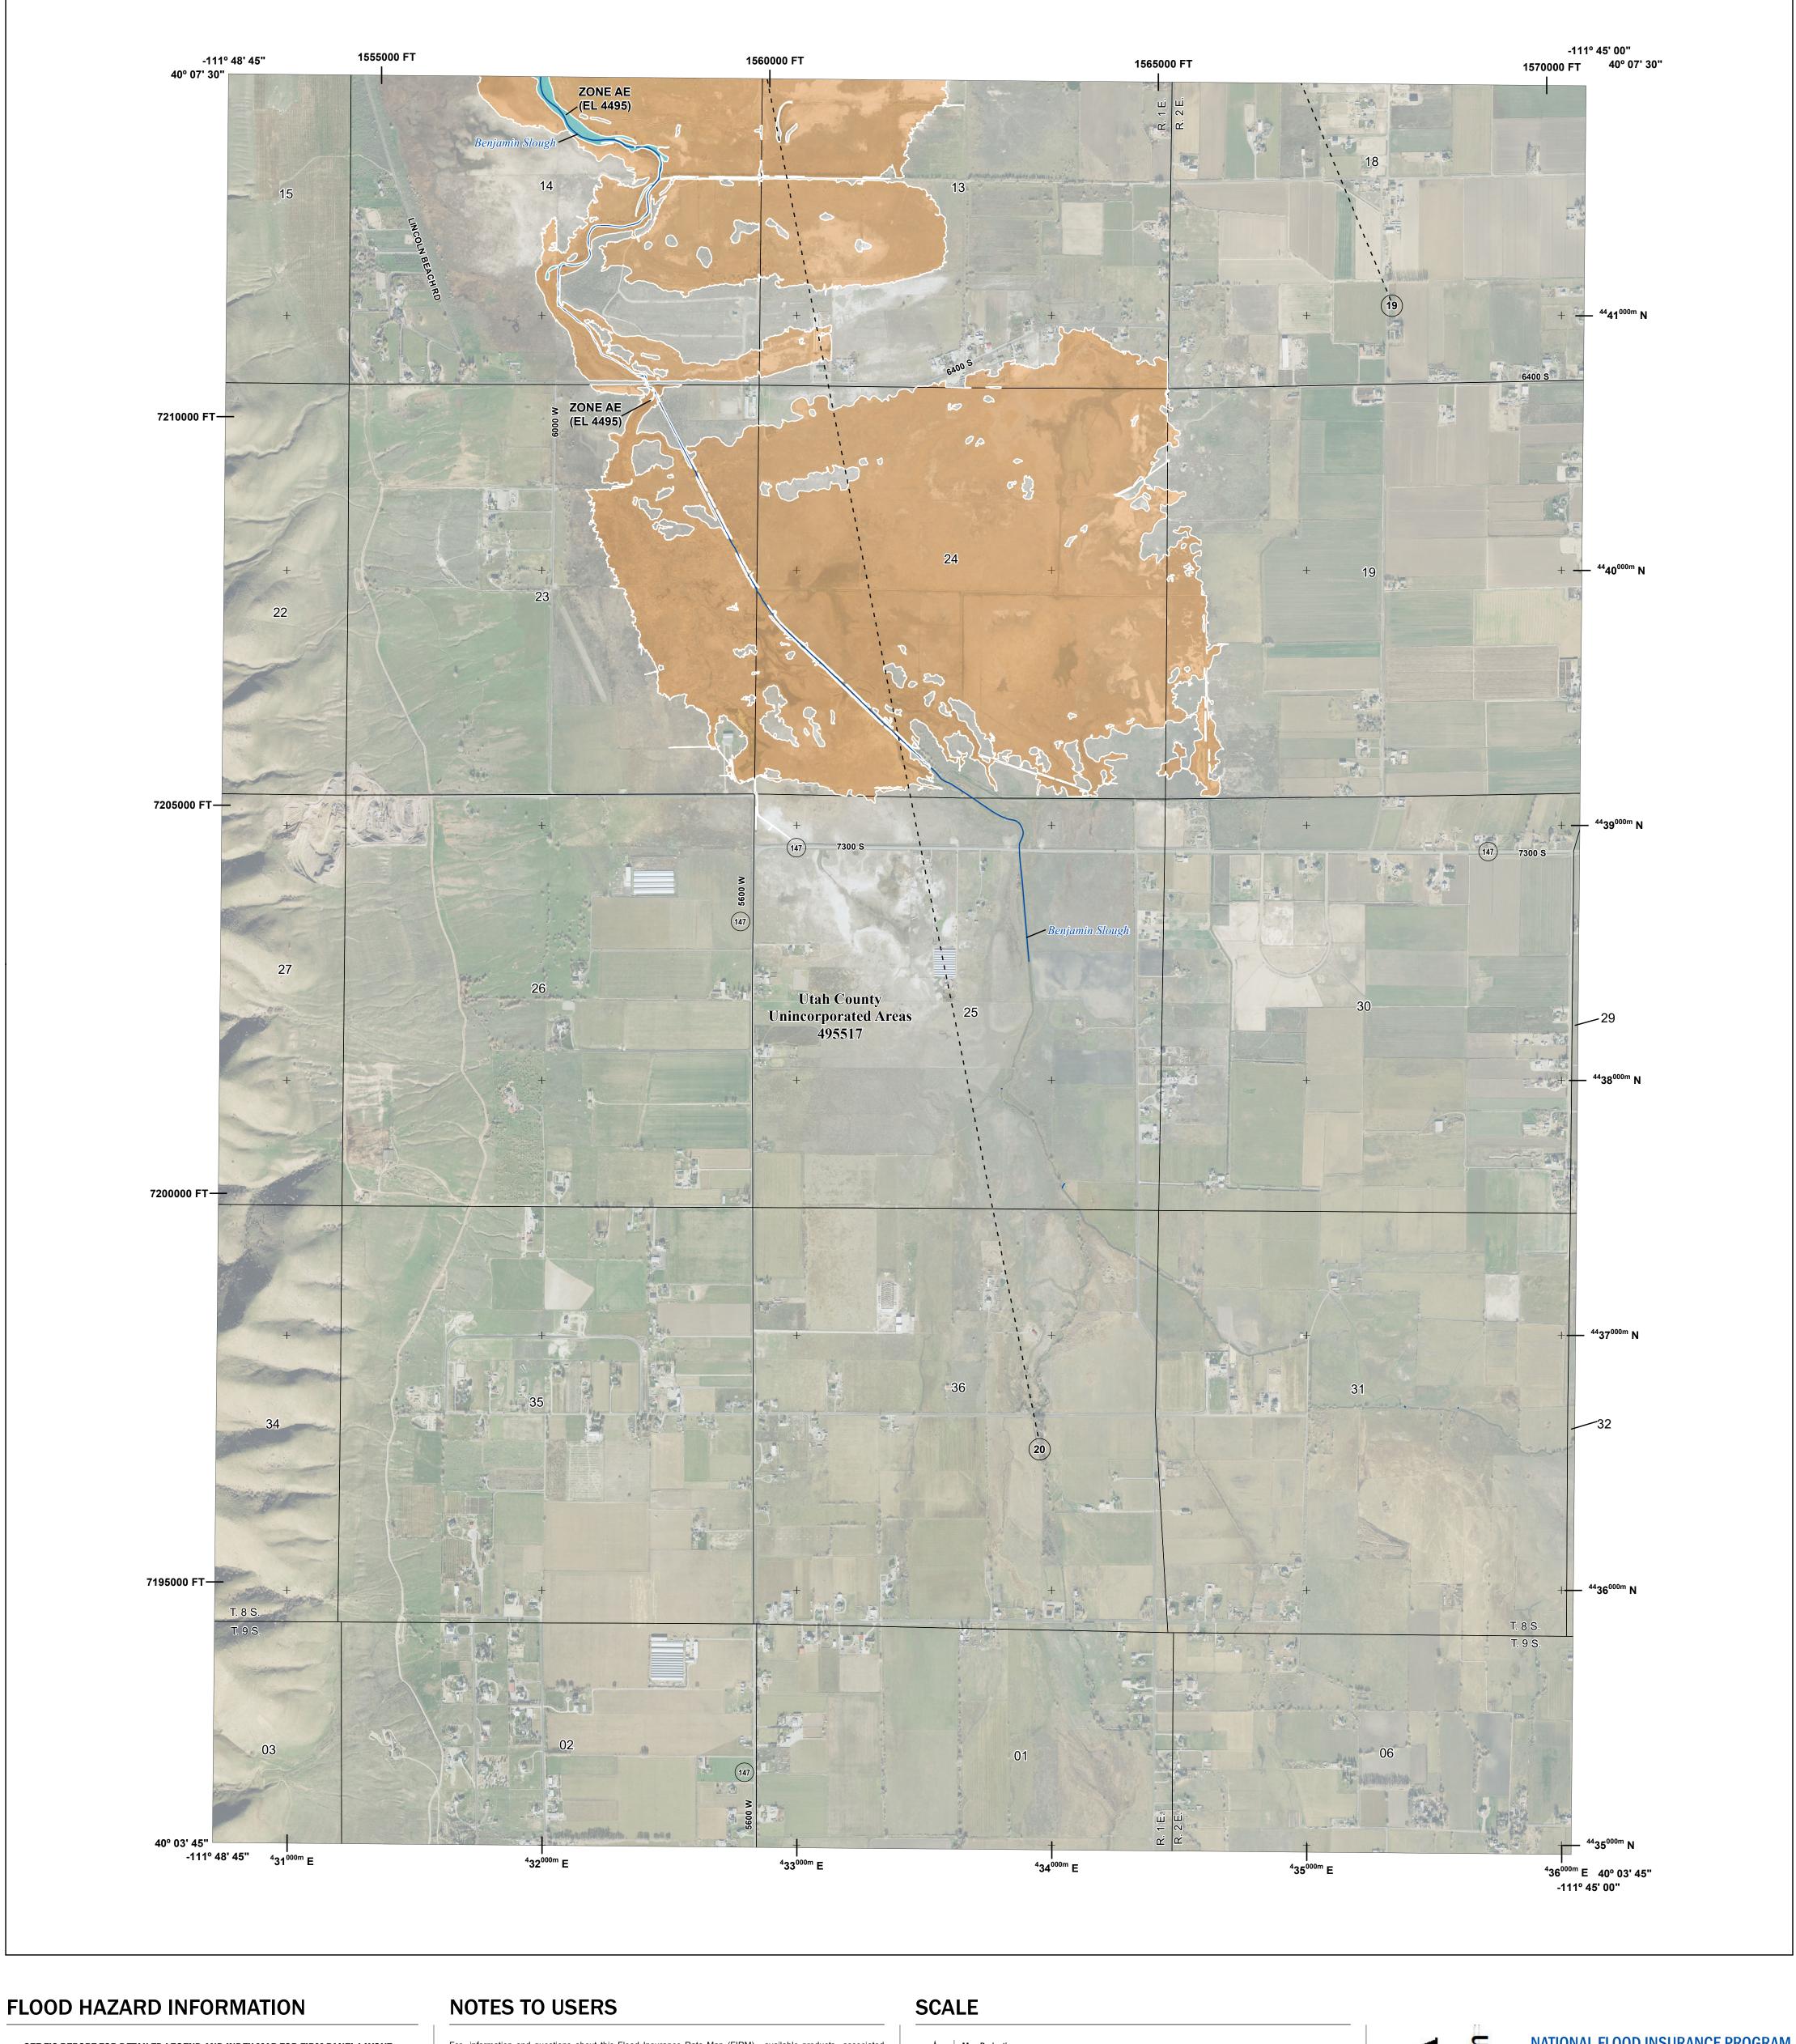

Base map information shown on the FIRM was derived from multiple sources. Municipalities, county boundaries, and land ownership were provided by the Utah Geospatial Resource Center (UGRC), dated 2022 PLSS information were provided by the UGRC, dated 2020. Transportation lines were provided by the UGRC, dated 2023. Water lines were sourced from the previous effective FIRM, dated 2020. Aerial Imagery was provided by the US Department of Agriculture - Farm Service Agency, dated 2021.

## PANEL LOCATOR

National Flood Insurance Program NATIONAL FLOOD INSURANCE PROGRAM FLOOD INSURANCE RATE MAP **UTAH COUNTY, UTAH** PANEL 735 OF 1450

Panel Contains:

SZONEX

COMMUNITY NUMBER PANEL SUFFIX UTAH COUNTY 495517