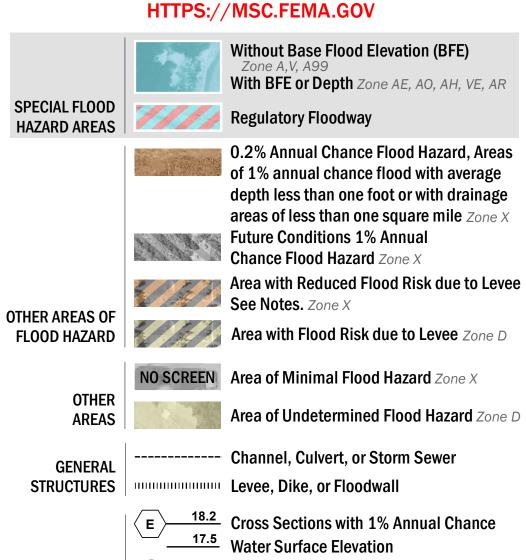

OTHER

**FEATURES** 

— -- Coastal Transect Baseline

Hydrographic Feature

**Jurisdiction Boundary** 

**Base Flood Elevation Line (BFE)** 

Limit of Study

For information and questions about this Flood Insurance Rate Map (FIRM), available products associated with this FIRM, including historic versions, the current map date for each FIRM panel, how to order products, or the National Flood Insurance Program (NFIP) in general, please call the FEMA Map Information eXchange at 1-877-FEMA-MAP (1-877-336-2627) or visit the FEMA Flood Map Service Center website at https://msc.fema.gov. Available products may include previously issued Letters of Map Change, a Flood Insurance Study Report, and/or digital versions of this map. Many of these products can be ordered or obtained directly from the website.