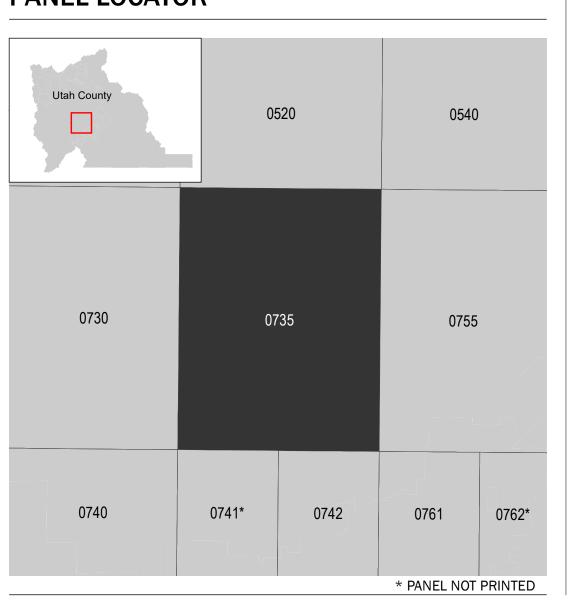

## PANEL LOCATOR

National Flood Insurance Program NATIONAL FLOOD INSURANCE PROGRAM FLOOD INSURANCE RATE MAP **UTAH COUNTY, UTAH** PANEL 735 OF 1450

Panel Contains:

SZONEX

COMMUNITY NUMBER PANEL SUFFIX UTAH COUNTY 495517