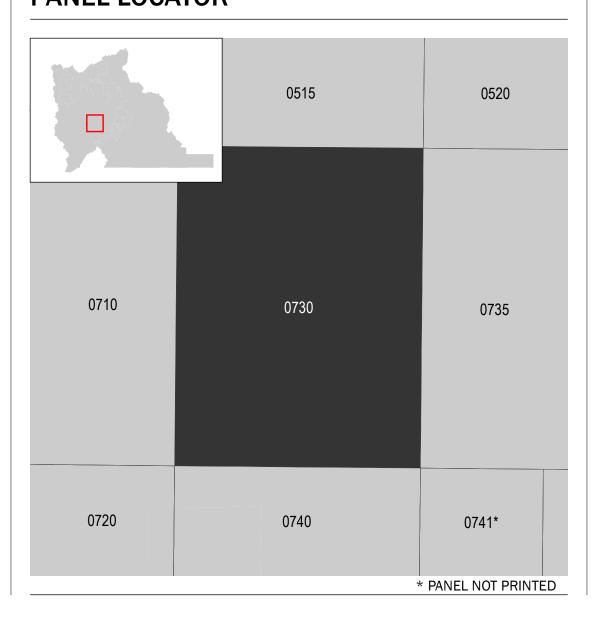

## PANEL LOCATOR

National Flood Insurance Program SZONEX

NATIONAL FLOOD INSURANCE PROGRAM

FLOOD INSURANCE RATE MAP **UTAH COUNTY, UTAH** 

Panel Contains:

COMMUNITY UTAH COUNTY NUMBER PANEL SUFFIX 495517

**PRELIMINARY** 06/20/2024