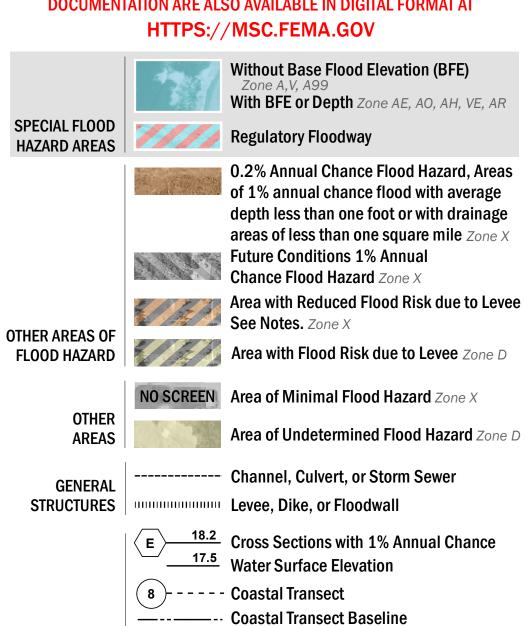

SEE FIS REPORT FOR DETAILED LEGEND AND INDEX MAP FOR FIRM PANEL LAYOUT THE INFORMATION DEPICTED ON THIS MAP AND SUPPORTING **DOCUMENTATION ARE ALSO AVAILABLE IN DIGITAL FORMAT AT** 

-------- Profile Baseline

OTHER

**FEATURES** 

Hydrographic Feature

**Jurisdiction Boundary** 

**Base Flood Elevation Line (BFE)** 

Limit of Study

For information and questions about this Flood Insurance Rate Map (FIRM), available products associated with this FIRM, including historic versions, the current map date for each FIRM panel, how to order products, or the National Flood Insurance Program (NFIP) in general, please call the FEMA Map Information eXchange at 1-877-FEMA-MAP (1-877-336-2627) or visit the FEMA Flood Map Service Center website at https://msc.fema.gov. Available products may include previously issued Letters of Map Change, a Flood Insurance Study Report, and/or digital versions of this map. Many of these products can be ordered or obtained directly from the website.