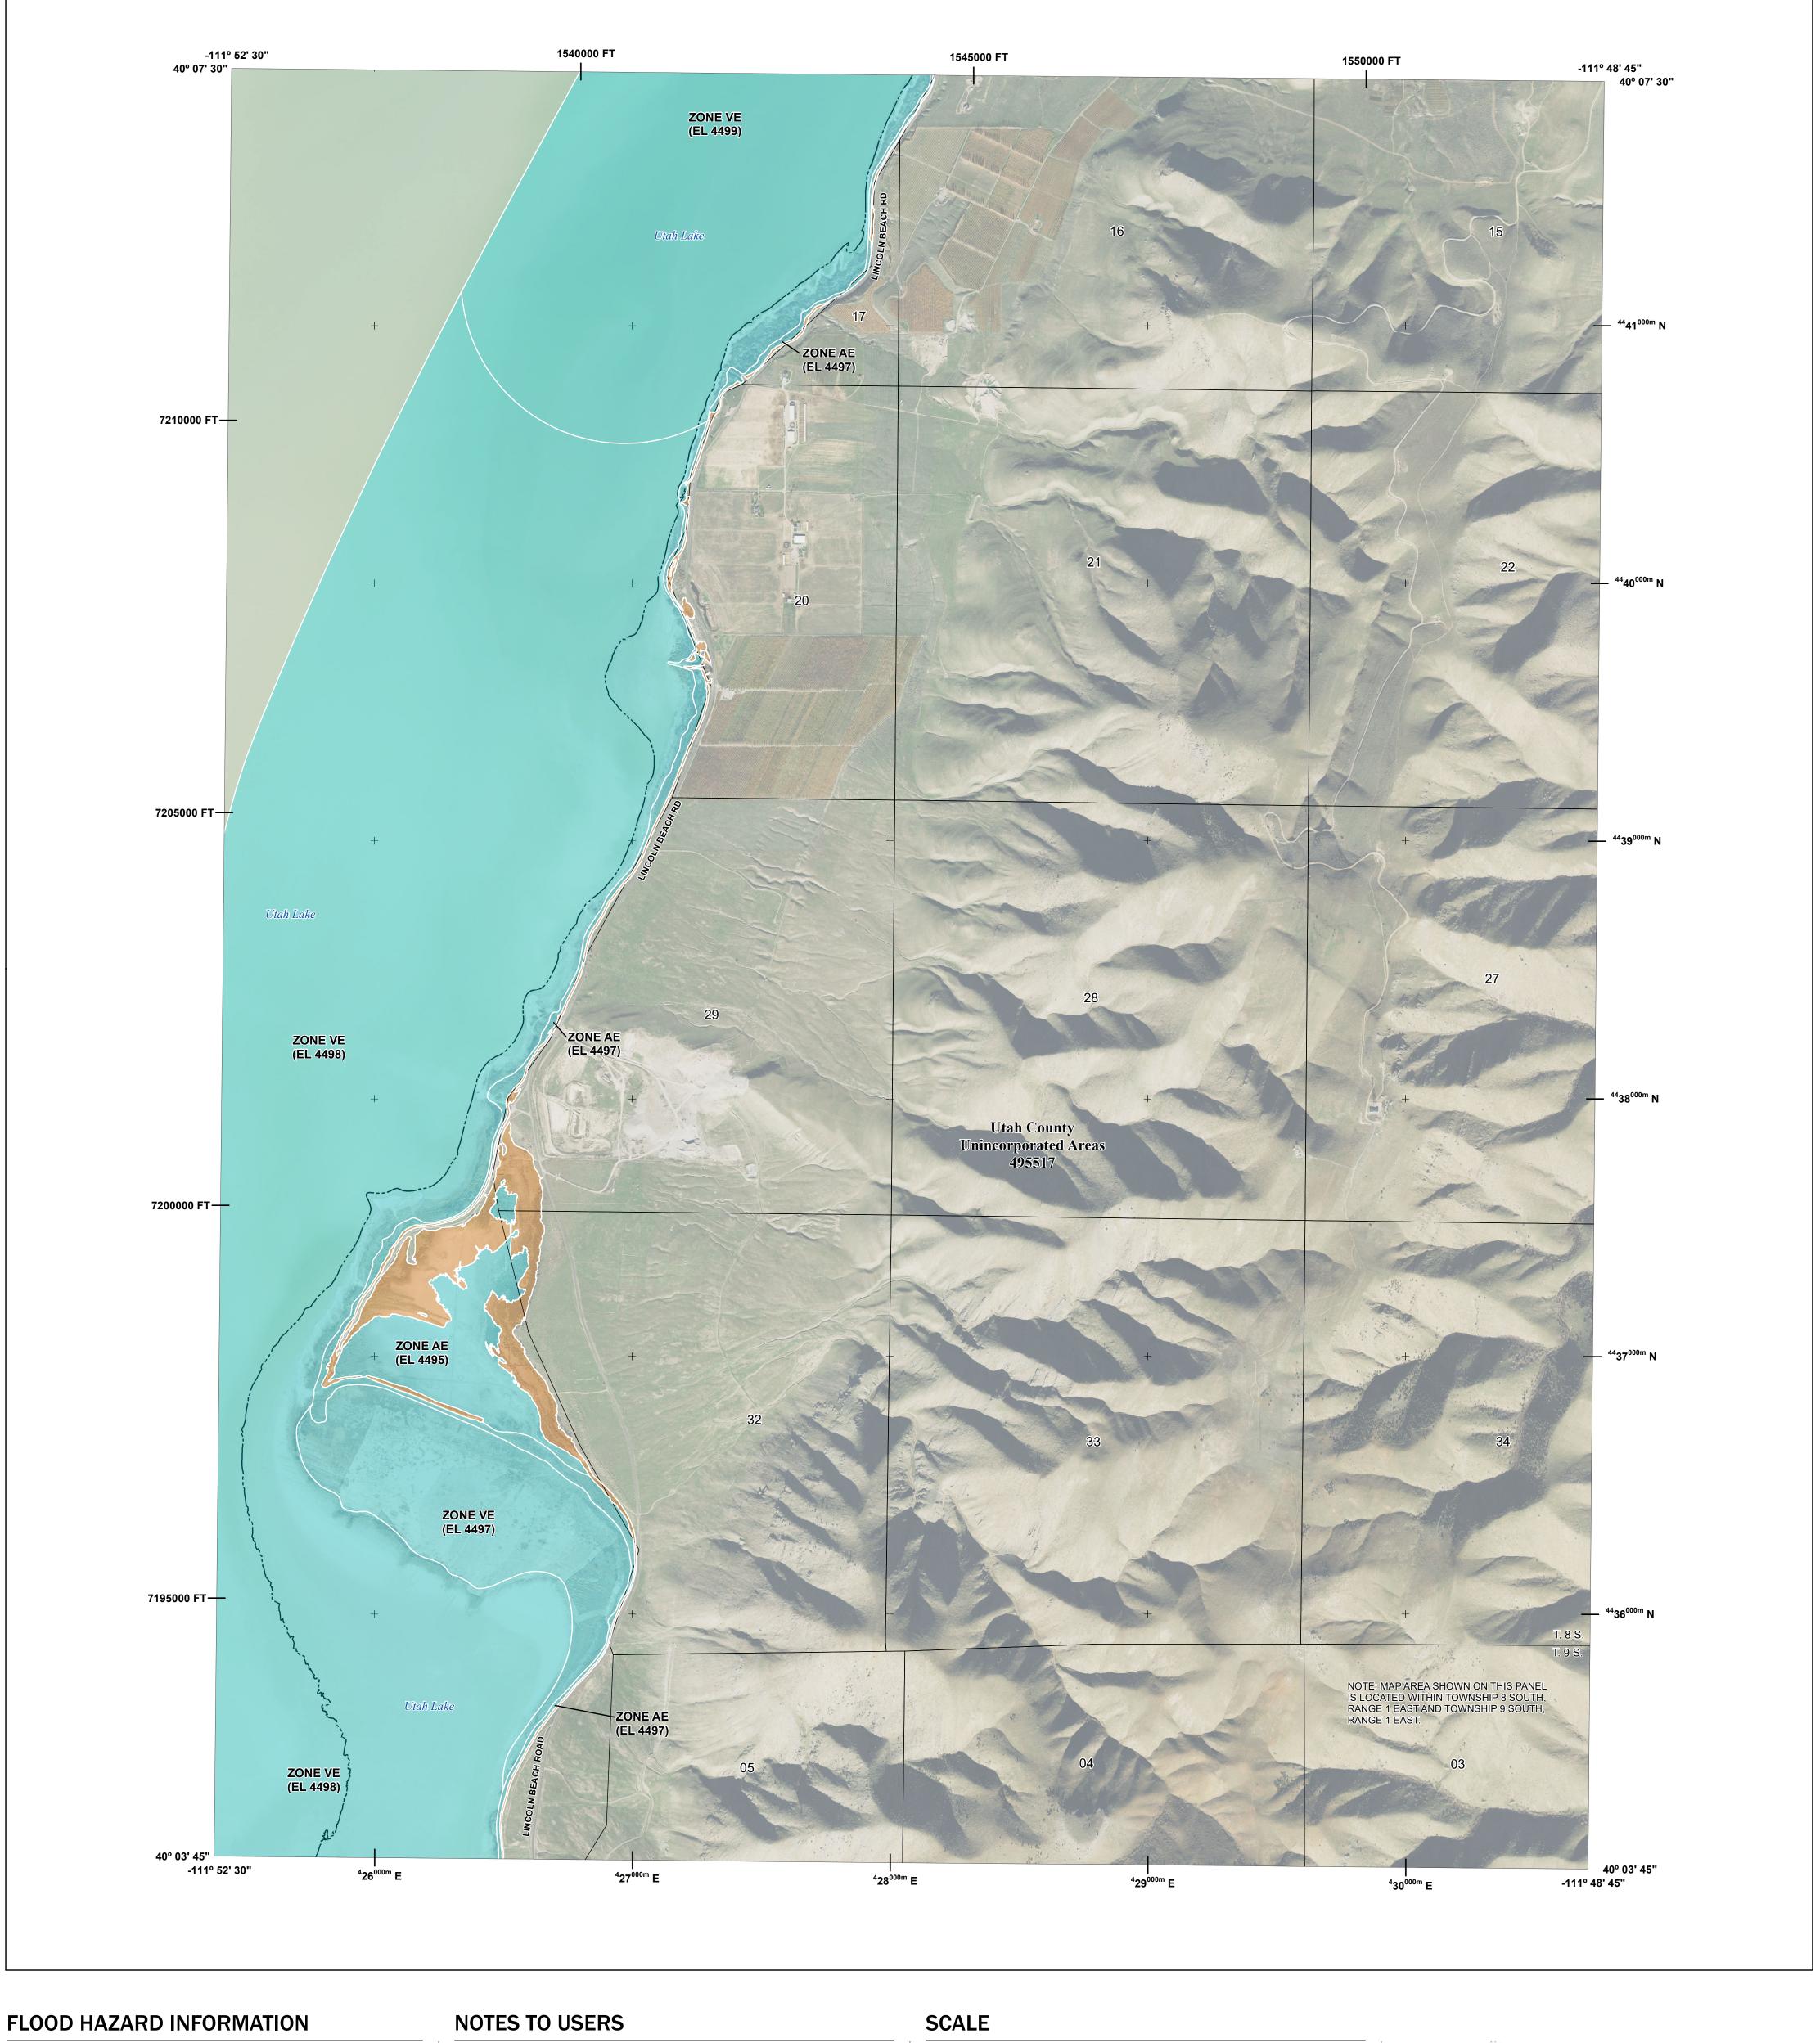

Base map information shown on the FIRM was derived from multiple sources. Municipalities, county boundaries, and land ownership were provided by the Utah Geospatial Resource Center (UGRC), dated 2022 PLSS information were provided by the UGRC, dated 2020. Transportation lines were provided by the UGRC, dated 2023. Water lines were sourced from the previous effective FIRM, dated 2020. Aerial Imagery was provided by the US Department of Agriculture - Farm Service Agency, dated 2021.

## PANEL LOCATOR

National Flood Insurance Program SZONEX

NATIONAL FLOOD INSURANCE PROGRAM

FLOOD INSURANCE RATE MAP **UTAH COUNTY, UTAH** 

Panel Contains:

COMMUNITY UTAH COUNTY NUMBER PANEL SUFFIX 495517

**PRELIMINARY** 06/20/2024