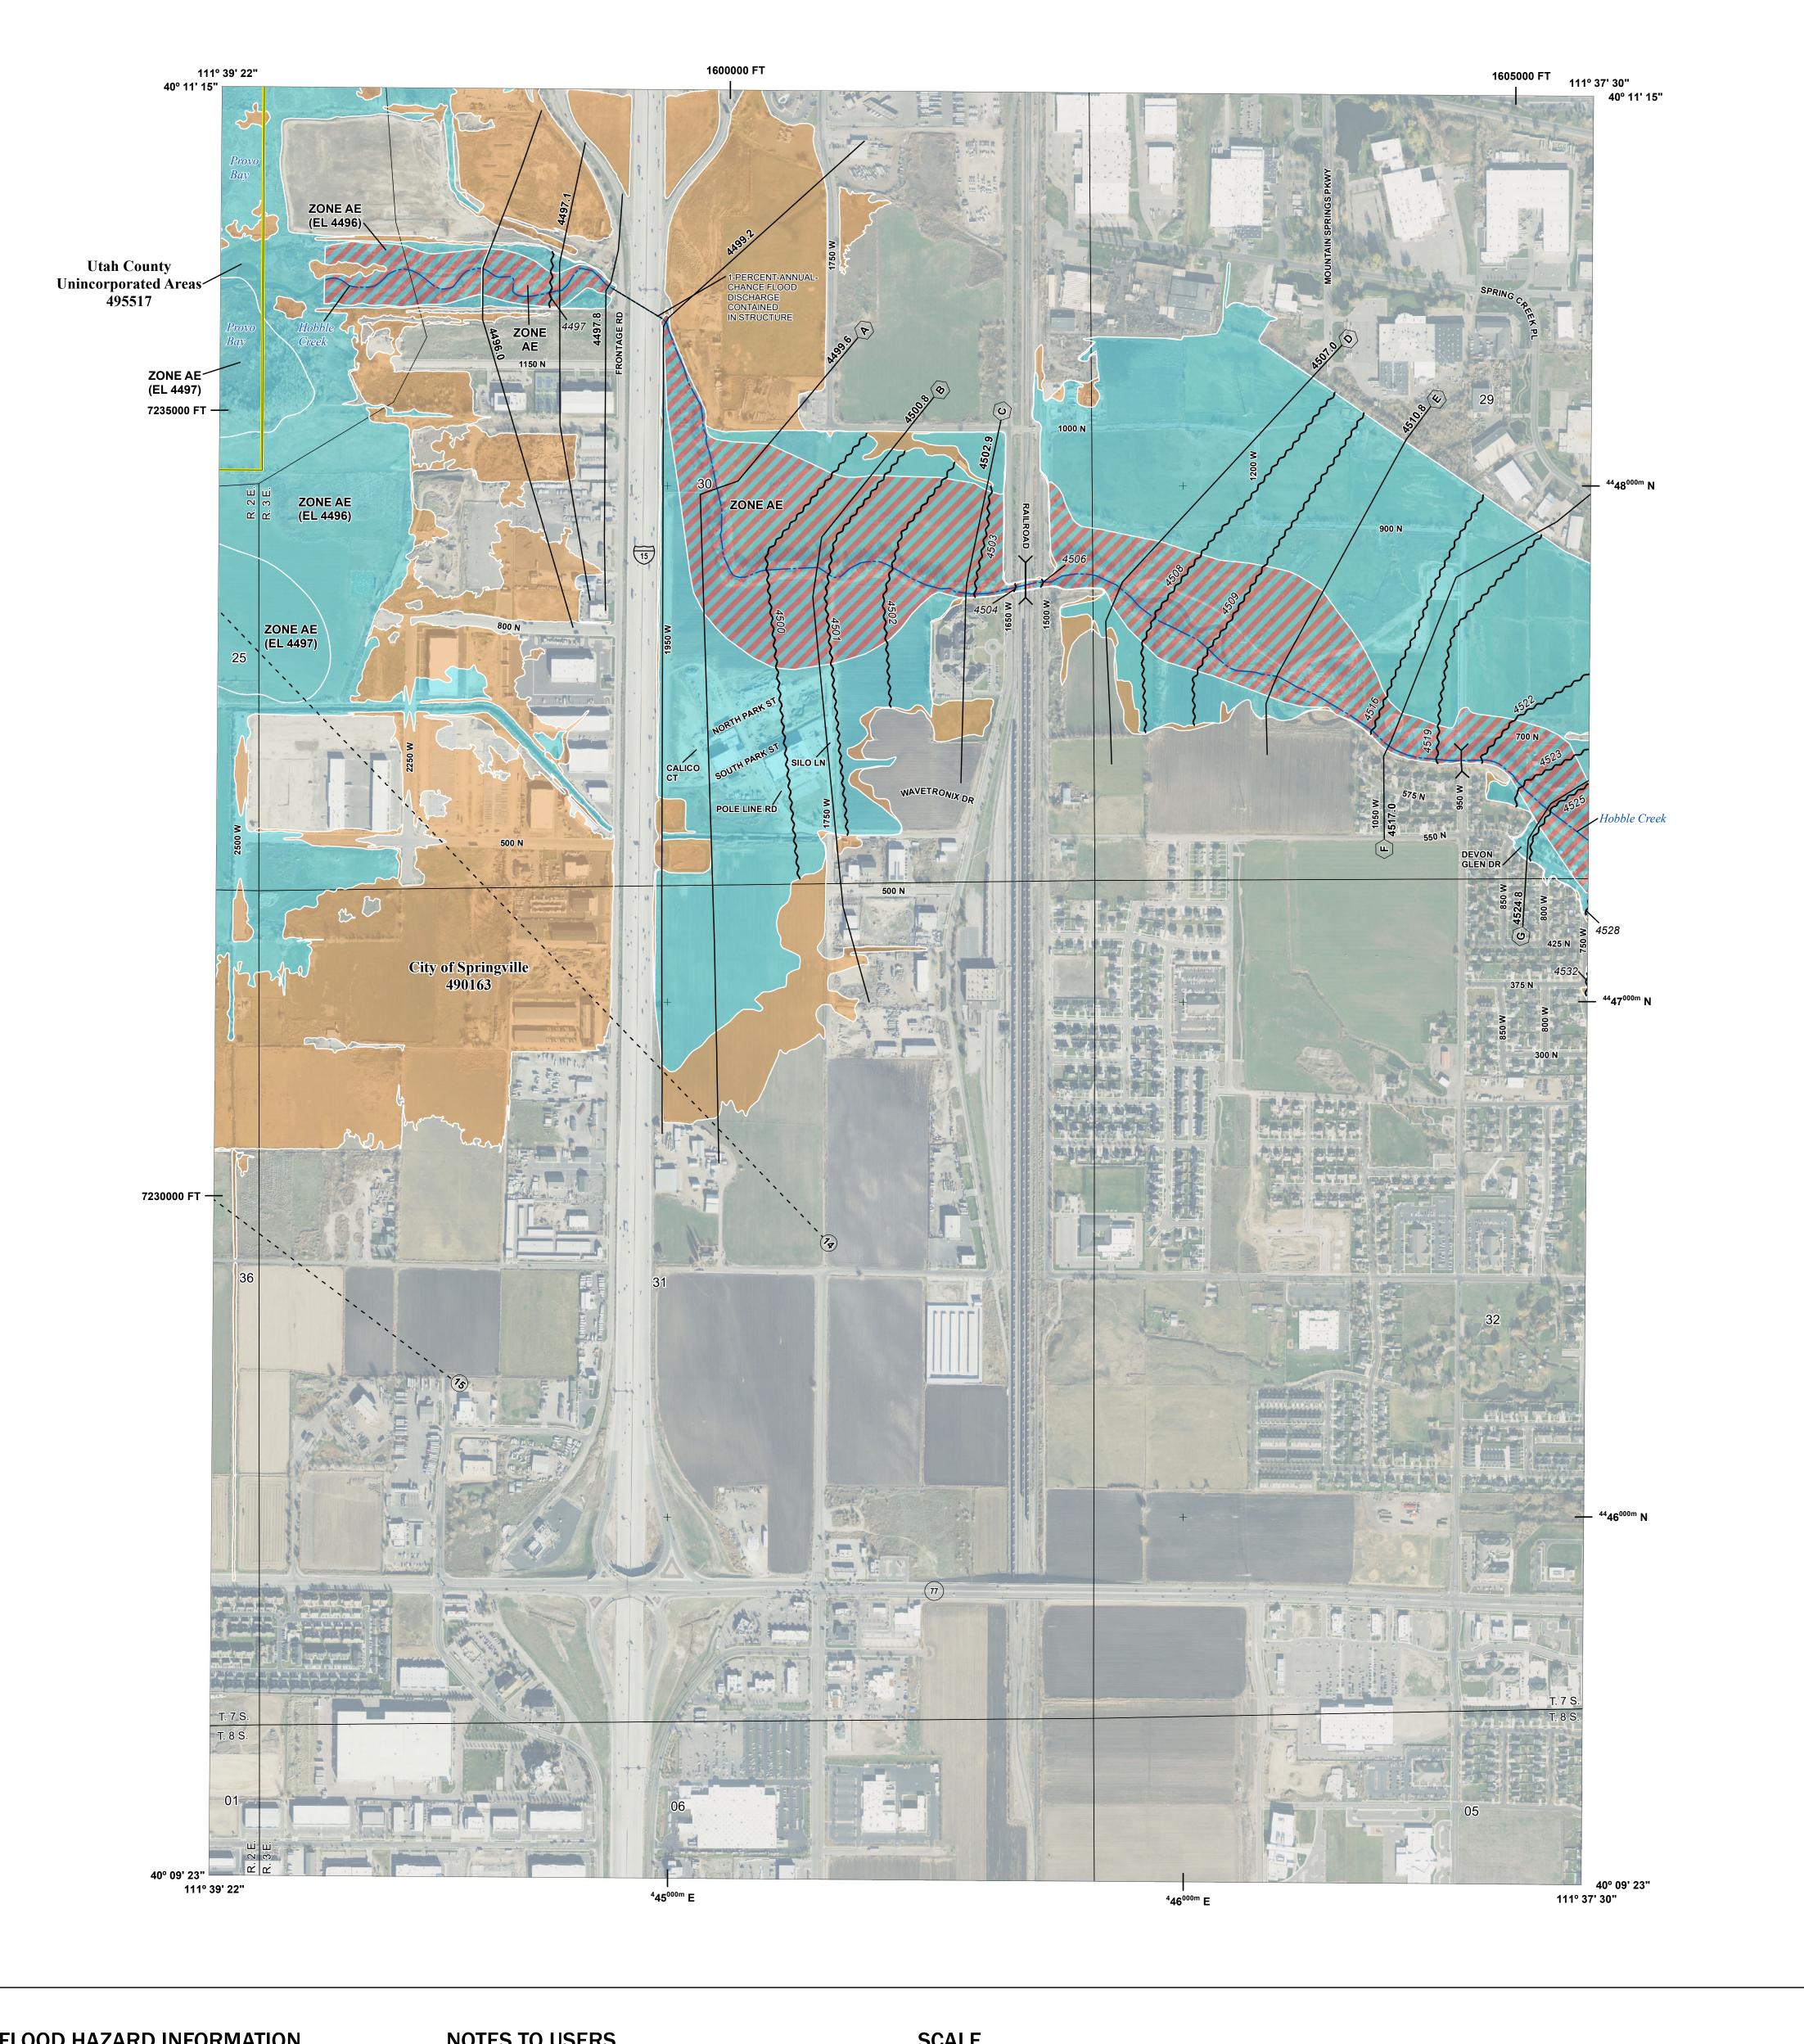

Base map information shown on the FIRM was derived from multiple sources. Municipalities, county boundaries, and land ownership were provided by the Utah Geospatial Resource Center (UGRC), dated 2022 PLSS information were provided by the UGRC, dated 2020. Transportation lines were provided by the UGRC, dated 2023. Water lines were sourced from the previous effective FIRM, dated 2020. Aerial Imagery was provided by the US Department of Agriculture - Farm Service Agency, dated 2021.