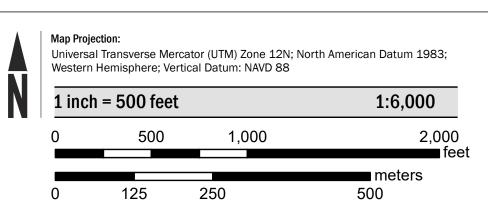

Service Center at the number listed

For community and countywide map dates refer to the Flood Insurance Study Report for this jurisdiction. To determine if flood insurance is available in this community, contact your Insurance agent or call the National Flood Insurance Program at 1-800-638-6620.

Base map information shown on the FIRM was derived from multiple sources. Municipalities, county boundaries, and land ownership were provided by the Utah Geospatial Resource Center (UGRC), dated 2022 PLSS information were provided by the UGRC, dated 2020. Transportation lines were provided by the UGRC, dated 2023. Water lines were sourced from the previous effective FIRM, dated 2020. Aerial Imagery was provided by the US Department of Agriculture - Farm Service Agency, dated 2021.

## **SCALE**



## PANEL LOCATOR



NATIONAL FLOOD INSURANCE PROGRAM FLOOD INSURANCE RATE MAP

**UTAH COUNTY, UTAH** PANEL 542 OF 1450



Panel Contains: COMMUNITY

National Flood Insurance Program



**PRELIMINARY** 06/20/2024

> **VERSION NUMBER** 2.8.5.6 MAP NUMBER 49049C0542G **MAP REVISED**