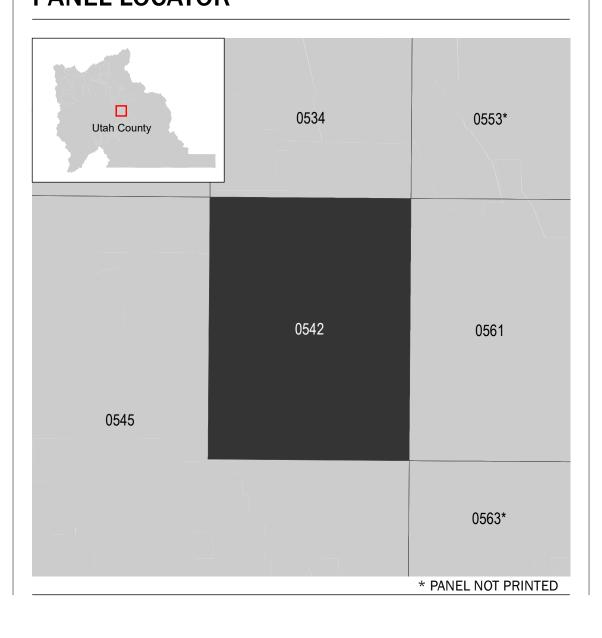

## PANEL LOCATOR

NATIONAL FLOOD INSURANCE PROGRAM FLOOD INSURANCE RATE MAP

**UTAH COUNTY, UTAH** PANEL 542 OF 1450

Panel Contains: COMMUNITY

National Flood Insurance Program

**PRELIMINARY** 06/20/2024

> **VERSION NUMBER** 2.8.5.6 MAP NUMBER 49049C0542G **MAP REVISED**