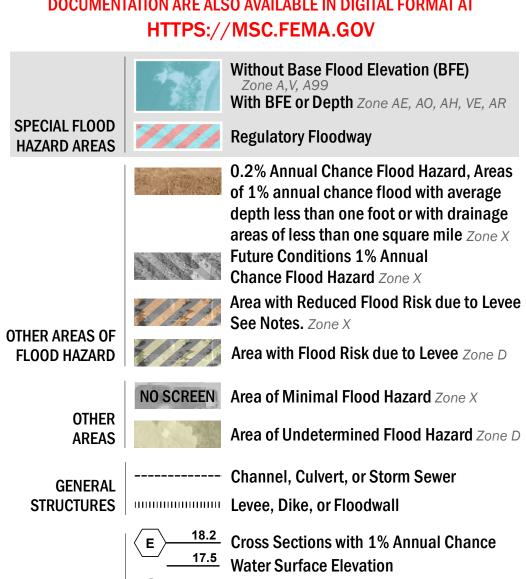

## FLOOD HAZARD INFORMATION

SEE FIS REPORT FOR DETAILED LEGEND AND INDEX MAP FOR FIRM PANEL LAYOUT THE INFORMATION DEPICTED ON THIS MAP AND SUPPORTING DOCUMENTATION ARE ALSO AVAILABLE IN DIGITAL FORMAT AT

(8)----- Coastal Transect

----------- Profile Baseline

OTHER

**FEATURES** 

— -- Coastal Transect Baseline

Hydrographic Feature

**Jurisdiction Boundary** 

**Base Flood Elevation Line (BFE)** 

Limit of Study