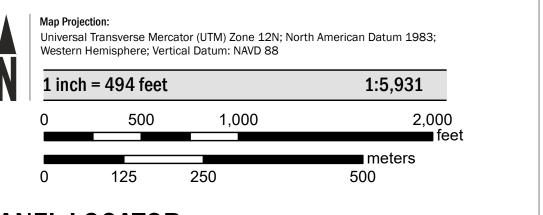

cts associated

with this FIRM, including historic versions, the current map date for each FIRM panel, how to order

products, or the National Flood Insurance Program (NFIP) in general, please call the

FEMA Map Information eXchange at 1-877-FEMA-MAP (1-877-336-2627) or visit the FEMA Flood

Map Service Center website at https://msc.fema.gov. Available products may include previously

issued Letters of Map Change, a Flood Insurance Study Report, and/or digital versions of this map.

Many of these products can be ordered or obtained directly from the website.

SEE FIS REPORT FOR DETAILED LEGEND AND INDEX MAP FOR FIRM PANEL LAYOUT THE INFORMATION DEPICTED ON THIS MAP AND SUPPORTING DOCUMENTATION ARE ALSO AVAILABLE IN DIGITAL FORMAT AT HTTPS://MSC.FEMA.GOV

Jurisdiction Boundary



## SCALE



## PANEL LOCATOR



National Flood Insurance Program NATIONAL FLOOD INSURANCE PROGRAM FLOOD INSURANCE RATE MAP UTAH COUNTY, UTAH and Incorporated Areas PANEL 527 OF 1450 Panel Contains: COMMUNITY NUMBER UTAH COUNTY 495517 PROVO, CITY OF 490159 - - -

FEMA



**PRELIMINARY** 06/20/2024

> **VERSION NUMBER** 2.8.5.6

MAP NUMBER 49049C0527G

MAP REVISED