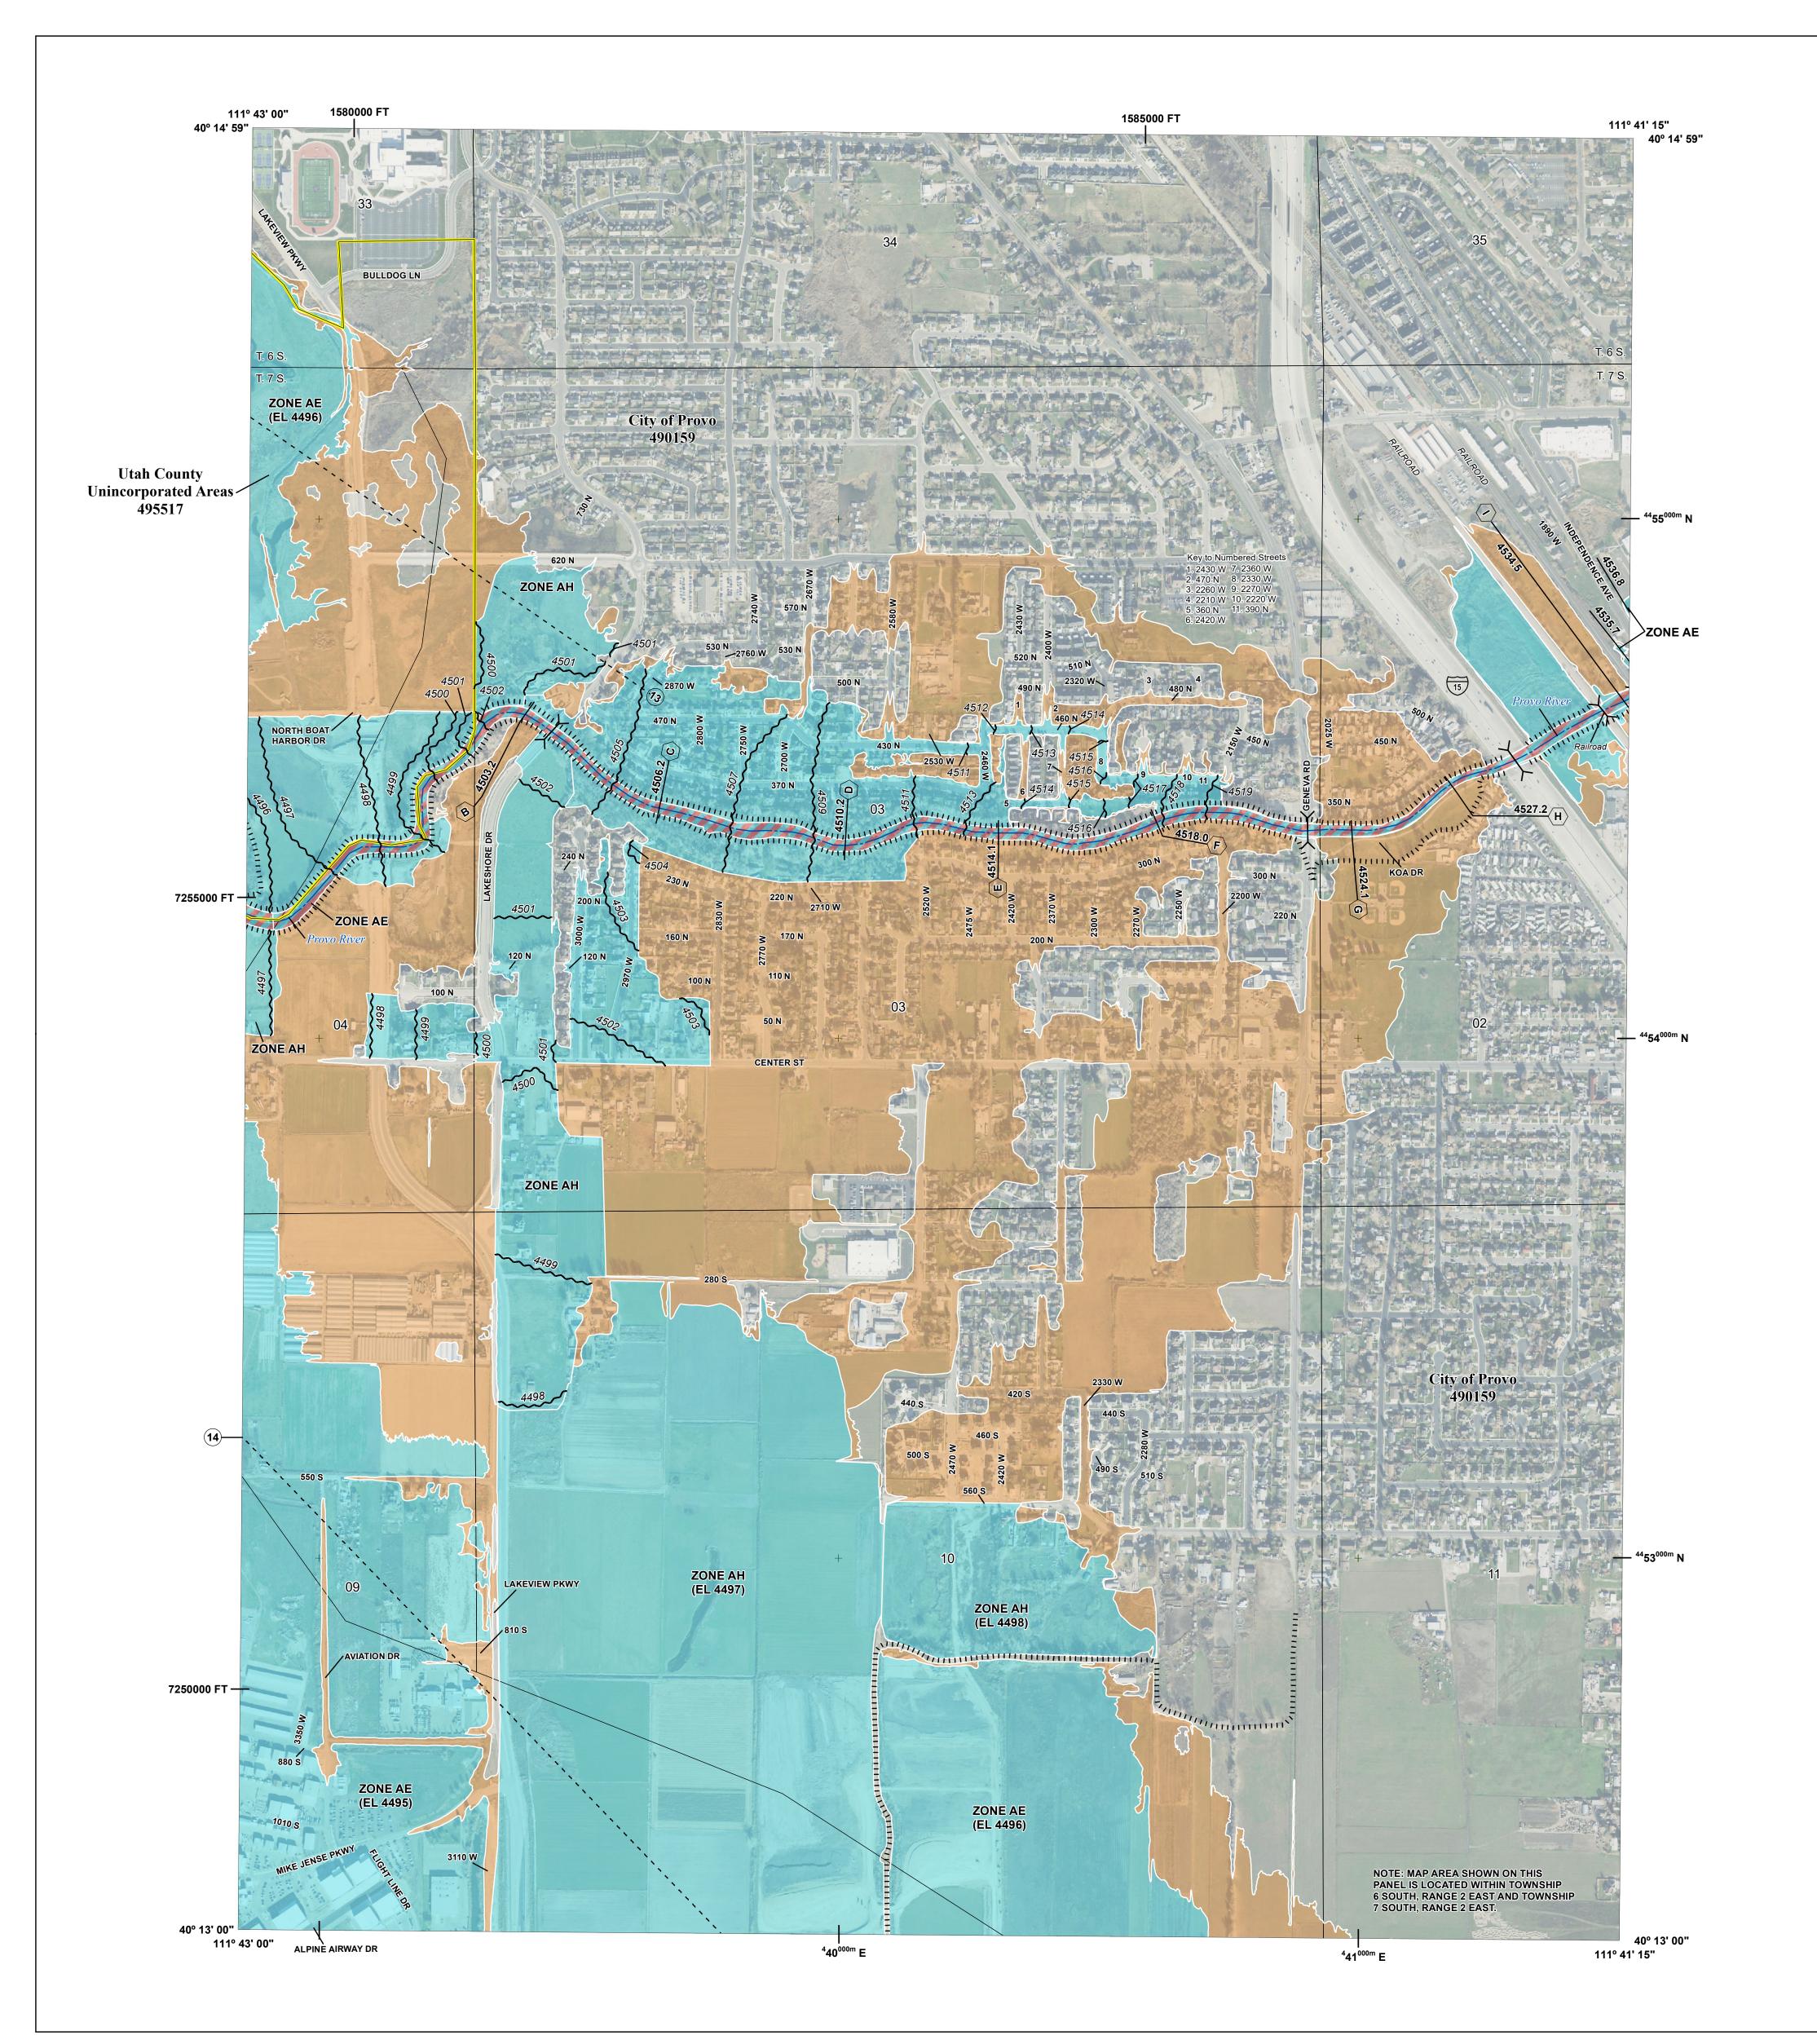

## **FLOOD HAZARD INFORMATION**

FEATURES

Jurisdiction Boundary

## PANEL LOCATOR

National Flood Insurance Program NATIONAL FLOOD INSURANCE PROGRAM FLOOD INSURANCE RATE MAP UTAH COUNTY, UTAH and Incorporated Areas PANEL 527 OF 1450 Panel Contains: COMMUNITY NUMBER UTAH COUNTY 495517 PROVO, CITY OF 490159 - - -