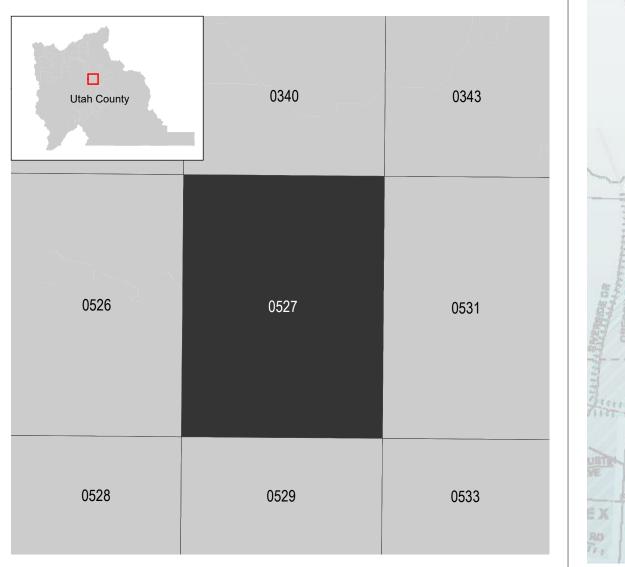

## PANEL LOCATOR

National Flood Insurance Program NATIONAL FLOOD INSURANCE PROGRAM FLOOD INSURANCE RATE MAP UTAH COUNTY, UTAH and Incorporated Areas PANEL 527 OF 1450 Panel Contains: COMMUNITY NUMBER UTAH COUNTY 495517 PROVO, CITY OF 490159 - - -