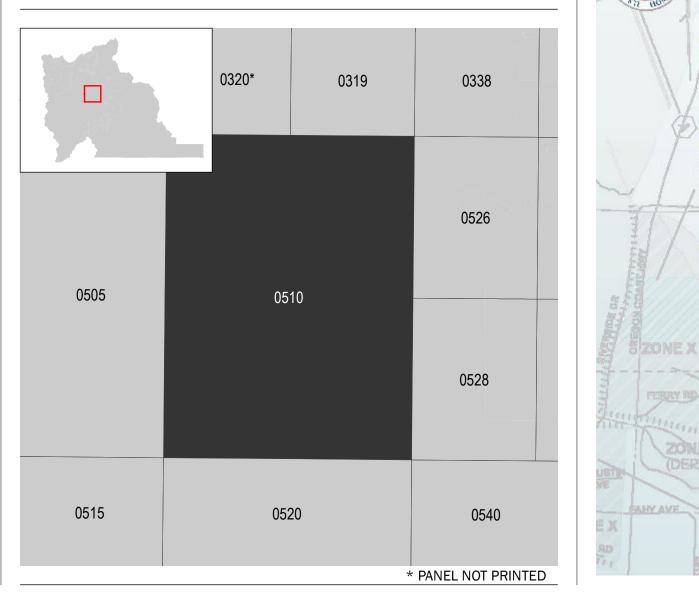

# PANEL LOCATOR

**VERSION NUMBER** 2.8.5.6 MAP NUMBER

FEMA

PANEL SUFFIX

G

0510

49049C0510G MAP REVISED