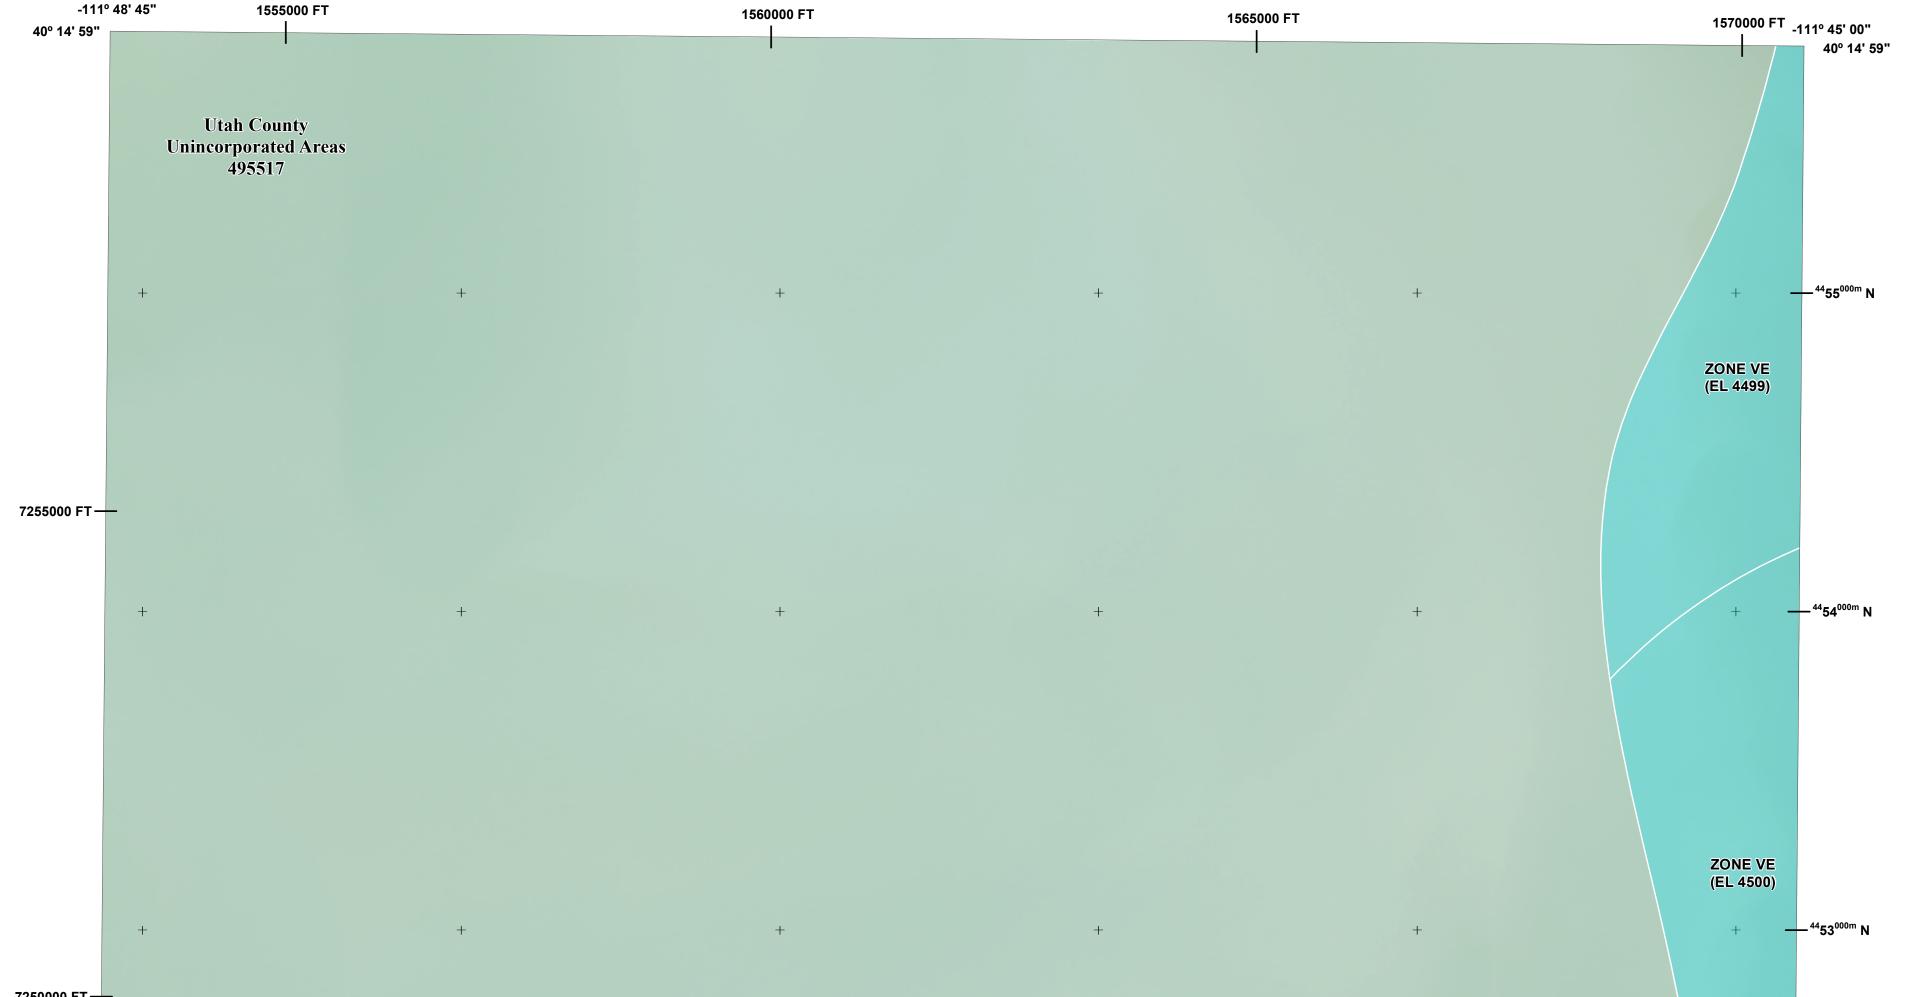

## **FLOOD HAZARD INFORMATION**

### SEE FIS REPORT FOR DETAILED LEGEND AND INDEX MAP FOR FIRM PANEL LAYOUT THE INFORMATION DEPICTED ON THIS MAP AND SUPPORTING DOCUMENTATION ARE ALSO AVAILABLE IN DIGITAL FORMAT AT HTTPS://MSC.FEMA.GOV

Base map information shown on the FIRM was derived from multiple sources. Municipalities, county boundaries, and land ownership were provided by the Utah Geospatial Resource Center (UGRC), dated 2022. PLSS information were provided by the UGRC, dated 2020. Transportation lines were provided by the UGRC, dated 2023. Water lines were sourced from the previous effective FIRM, dated 2020. Aerial Imagery was provided by the US Department of Agriculture - Farm Service Agency, dated 2021.