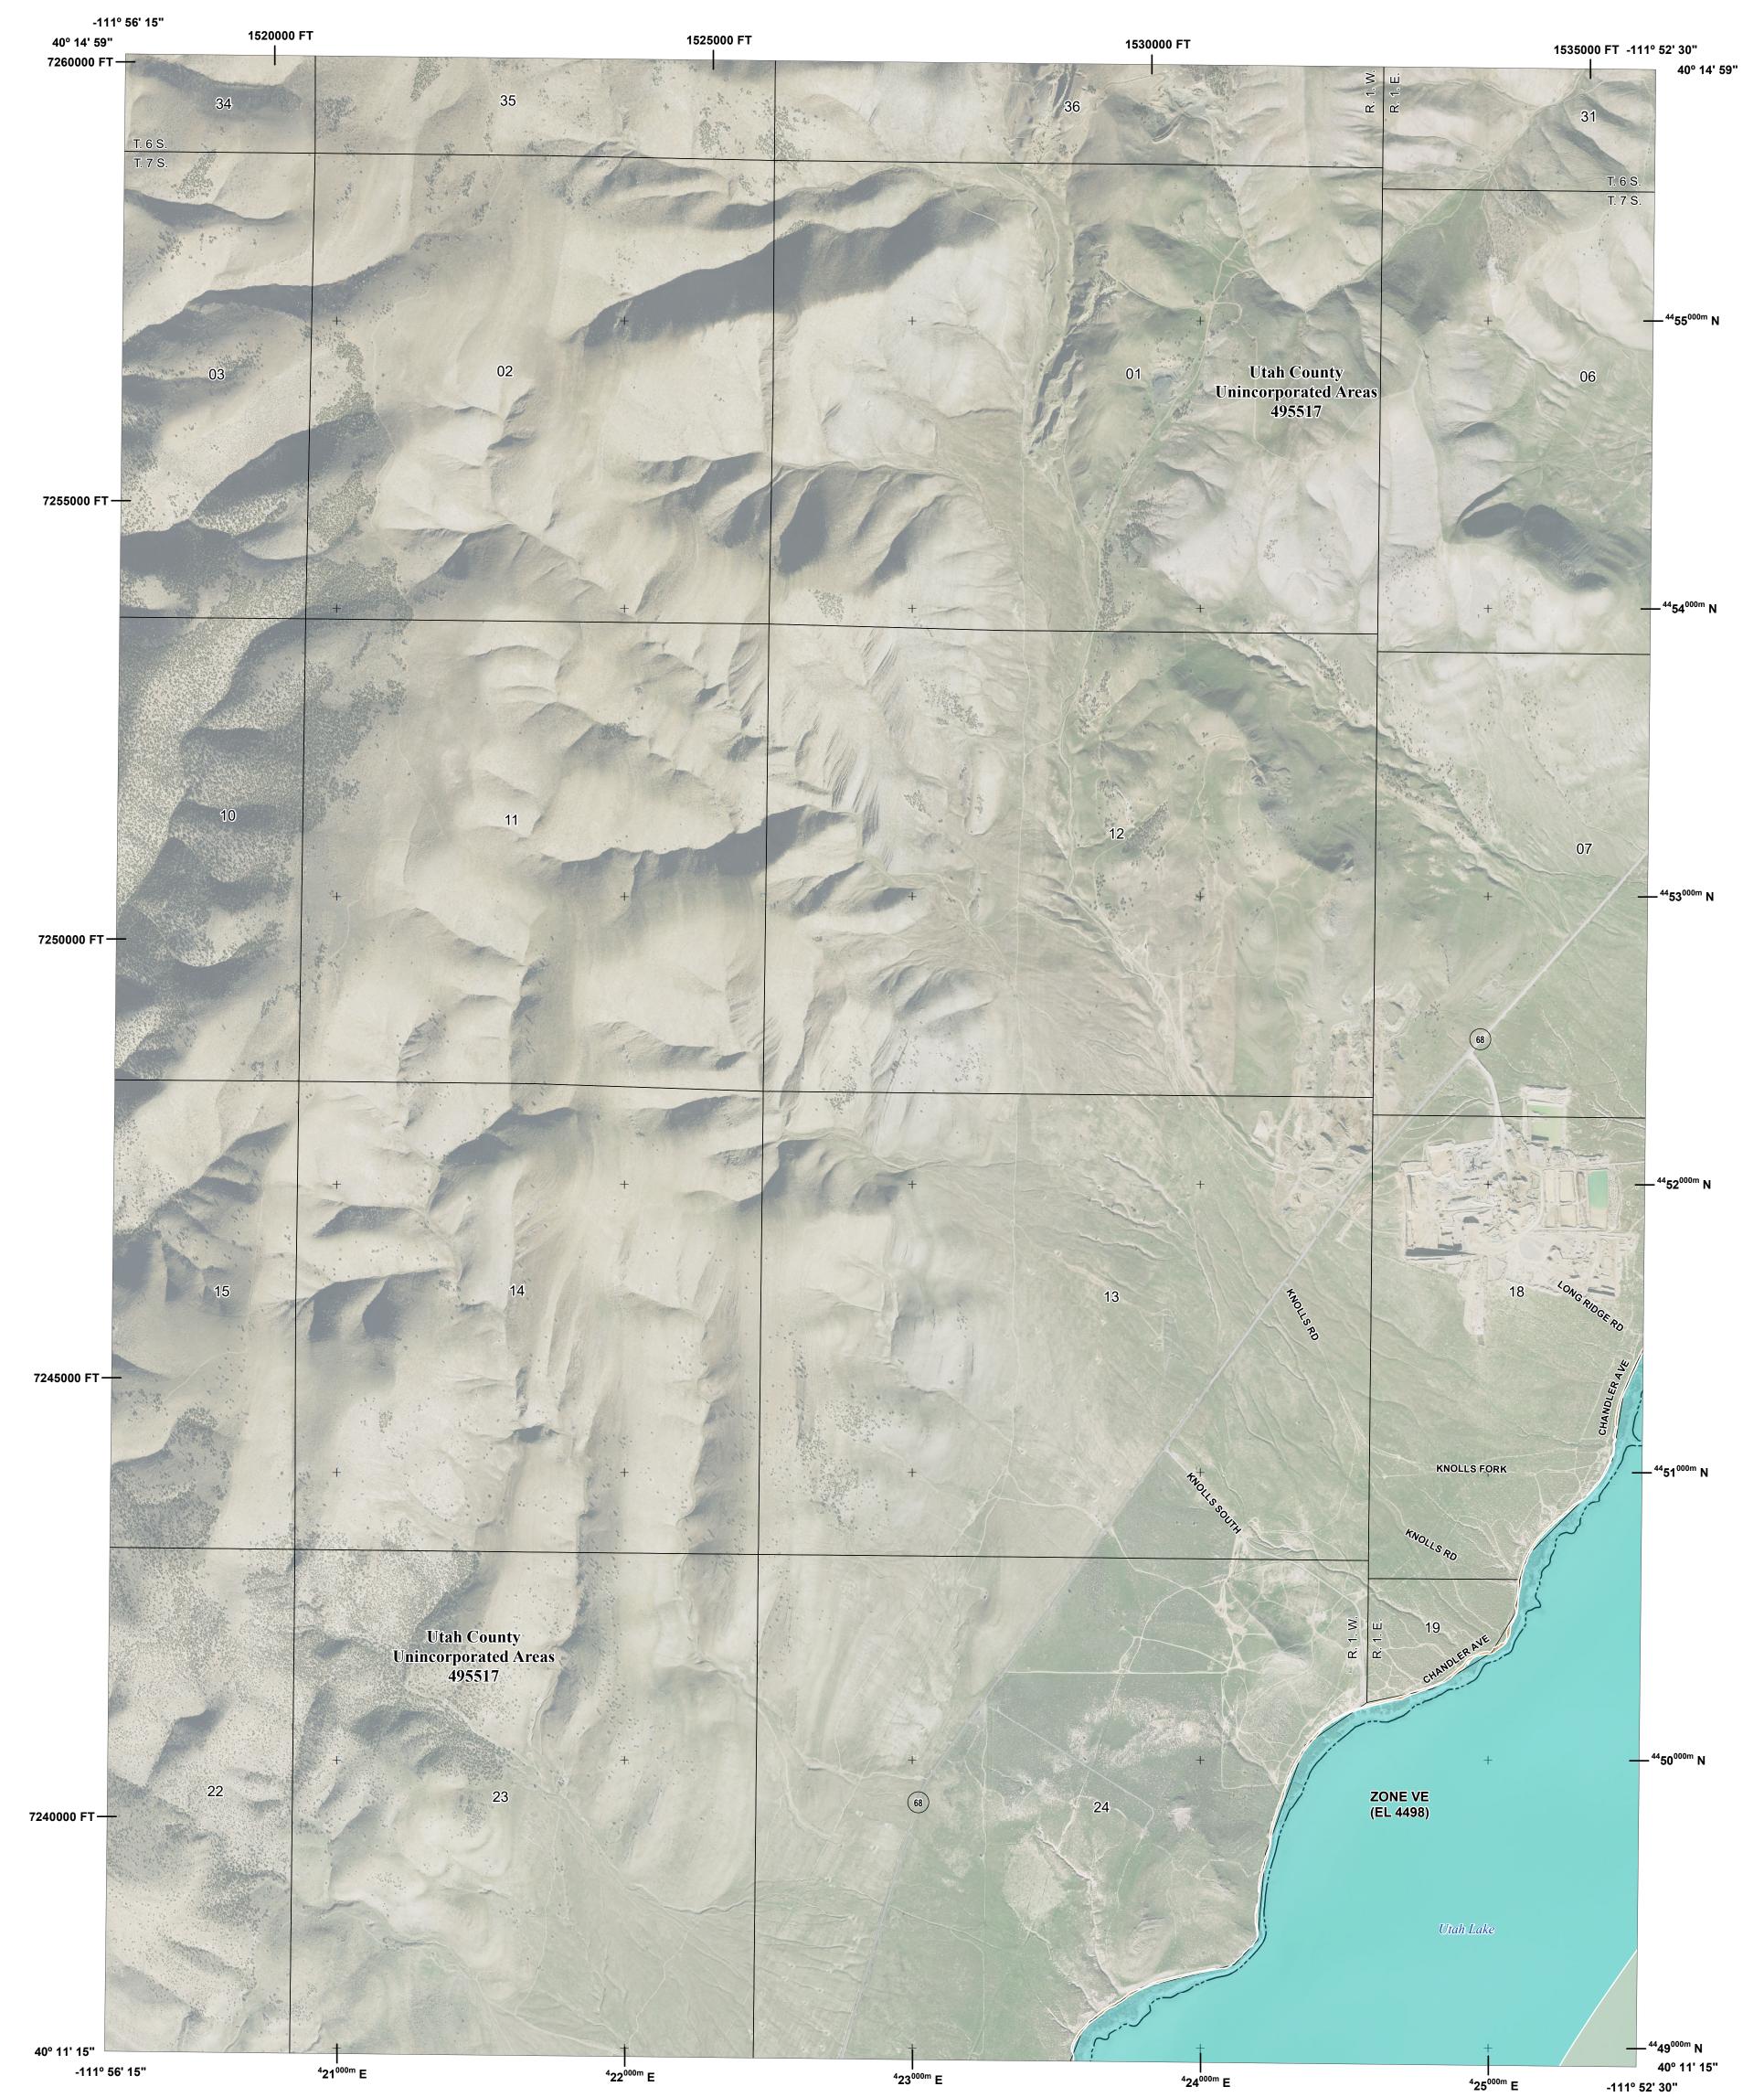

### **FLOOD HAZARD INFORMATION**

## **NOTES TO USERS**

For information and questions about this Flood Insurance Rate Map (FIRM), available products associated

with this FIRM, including historic versions, the current map date for each FIRM panel, how to order

products, or the National Flood Insurance Program (NFIP) in general, please call the

FEMA Map Information eXchange at 1-877-FEMA-MAP (1-877-336-2627) or visit the FEMA Flood

Map Service Center website at https://msc.fema.gov. Available products may include previously

issued Letters of Map Change, a Flood Insurance Study Report, and/or digital versions of this map.

Many of these products can be ordered or obtained directly from the website.

SEE FIS REPORT FOR DETAILED LEGEND AND INDEX MAP FOR FIRM PANEL LAYOUT THE INFORMATION