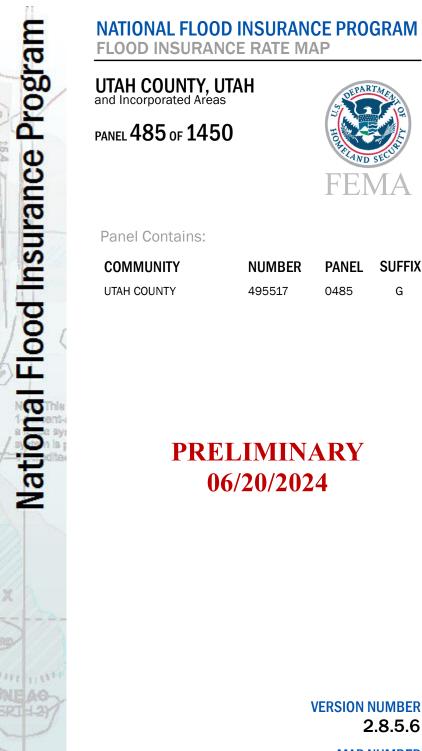

### PANEL LOCATOR

FEMA

| COMMUNITY   | NUMBER | PANEL | SUFFIX |
|-------------|--------|-------|--------|
| UTAH COUNTY | 495517 | 0485  | G      |

### **PRELIMINARY** 06/20/2024

**VERSION NUMBER** 2.8.5.6 **MAP NUMBER** 49049C0485G

MAP REVISED