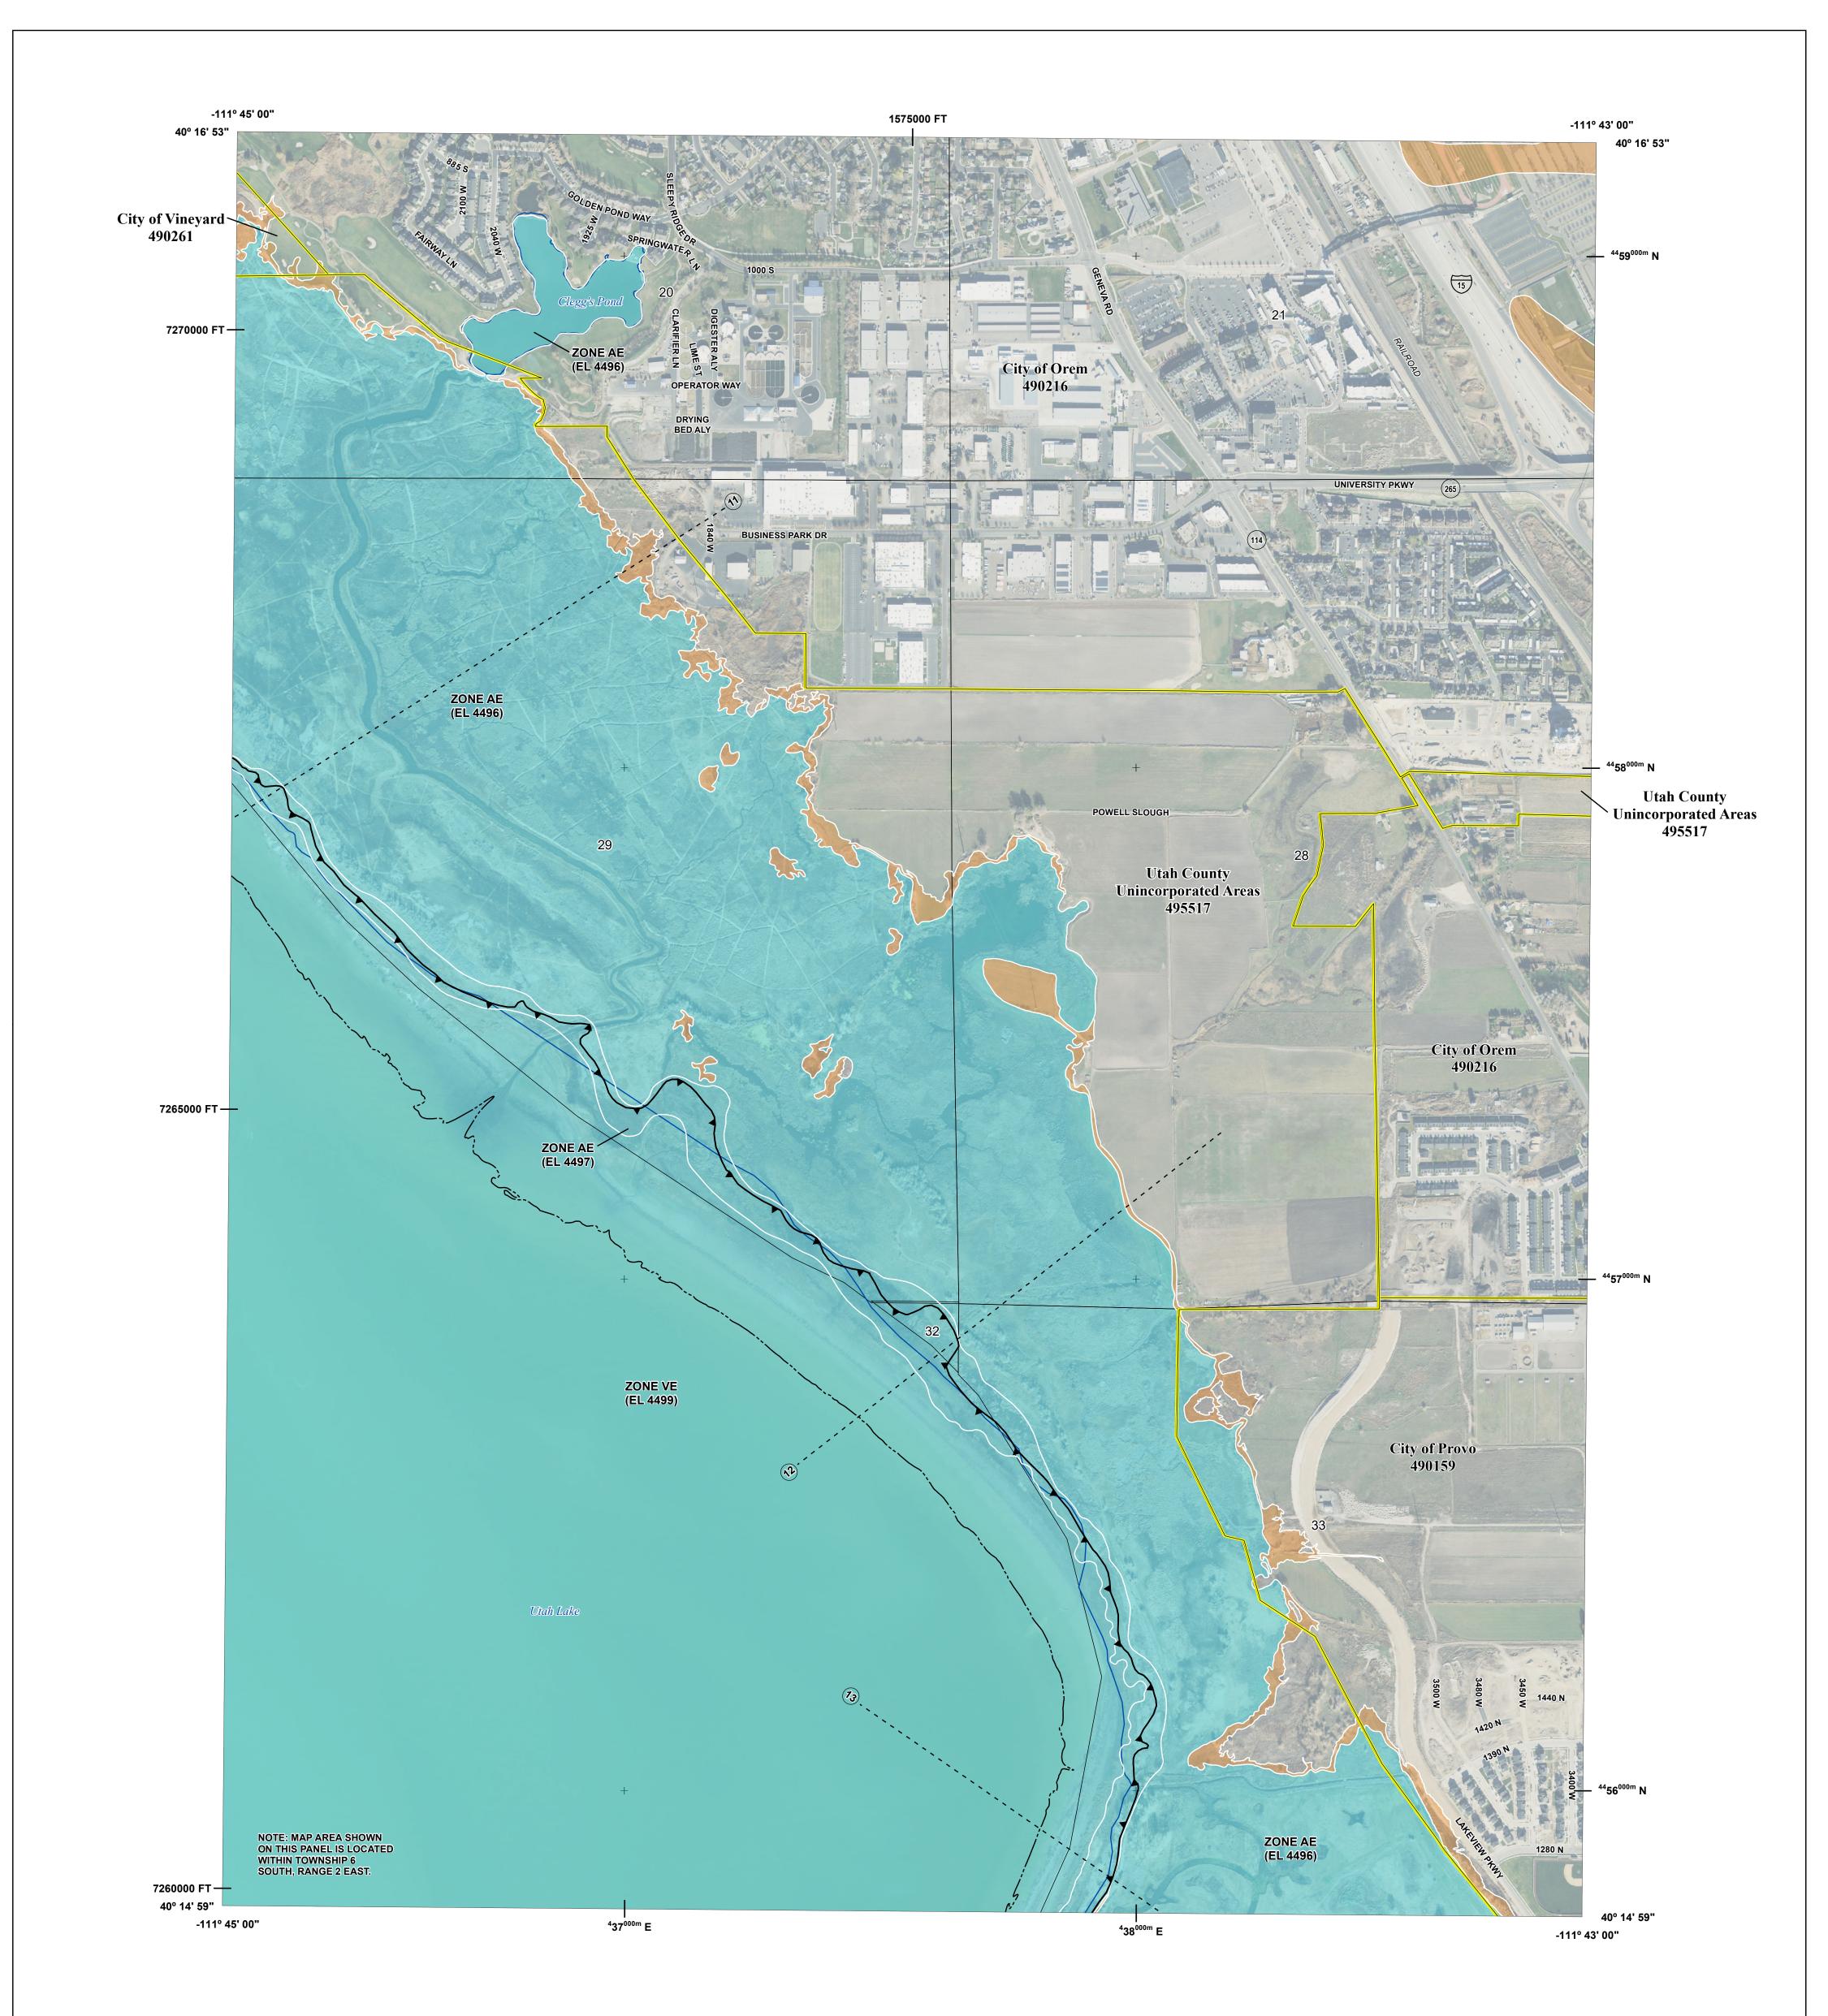

## **FLOOD HAZARD INFORMATION**

## SEE FIS REPORT FOR DETAILED LEGEND AND INDEX MAP FOR FIRM PANEL LAYOUT THE INFORMATION DEPICTED ON THIS MAP AND SUPPORTING DOCUMENTATION ARE ALSO AVAILABLE IN DIGITAL FORMAT AT HTTPS://MSC.FEMA.GOV

Flood Insurance Program NATIONAL FLOOD INSURANCE PROGRAM FLOOD INSURANCE RATE MAP UTAH COUNTY, UTAH and Incorporated Areas PANEL 338 OF 1450 FEMA Panel Contains: PANEL SUFFIX COMMUNITY NUMBER UTAH COUNTY 495517 0338 OREM, CITY OF 490216 0338 PROVO, CITY OF 0338 490159 VINEYARD, CITY OF 490261 0338 National **PRELIMINARY** 06/20/2024 - - -**VERSION NUMBER** 2.8.5.6