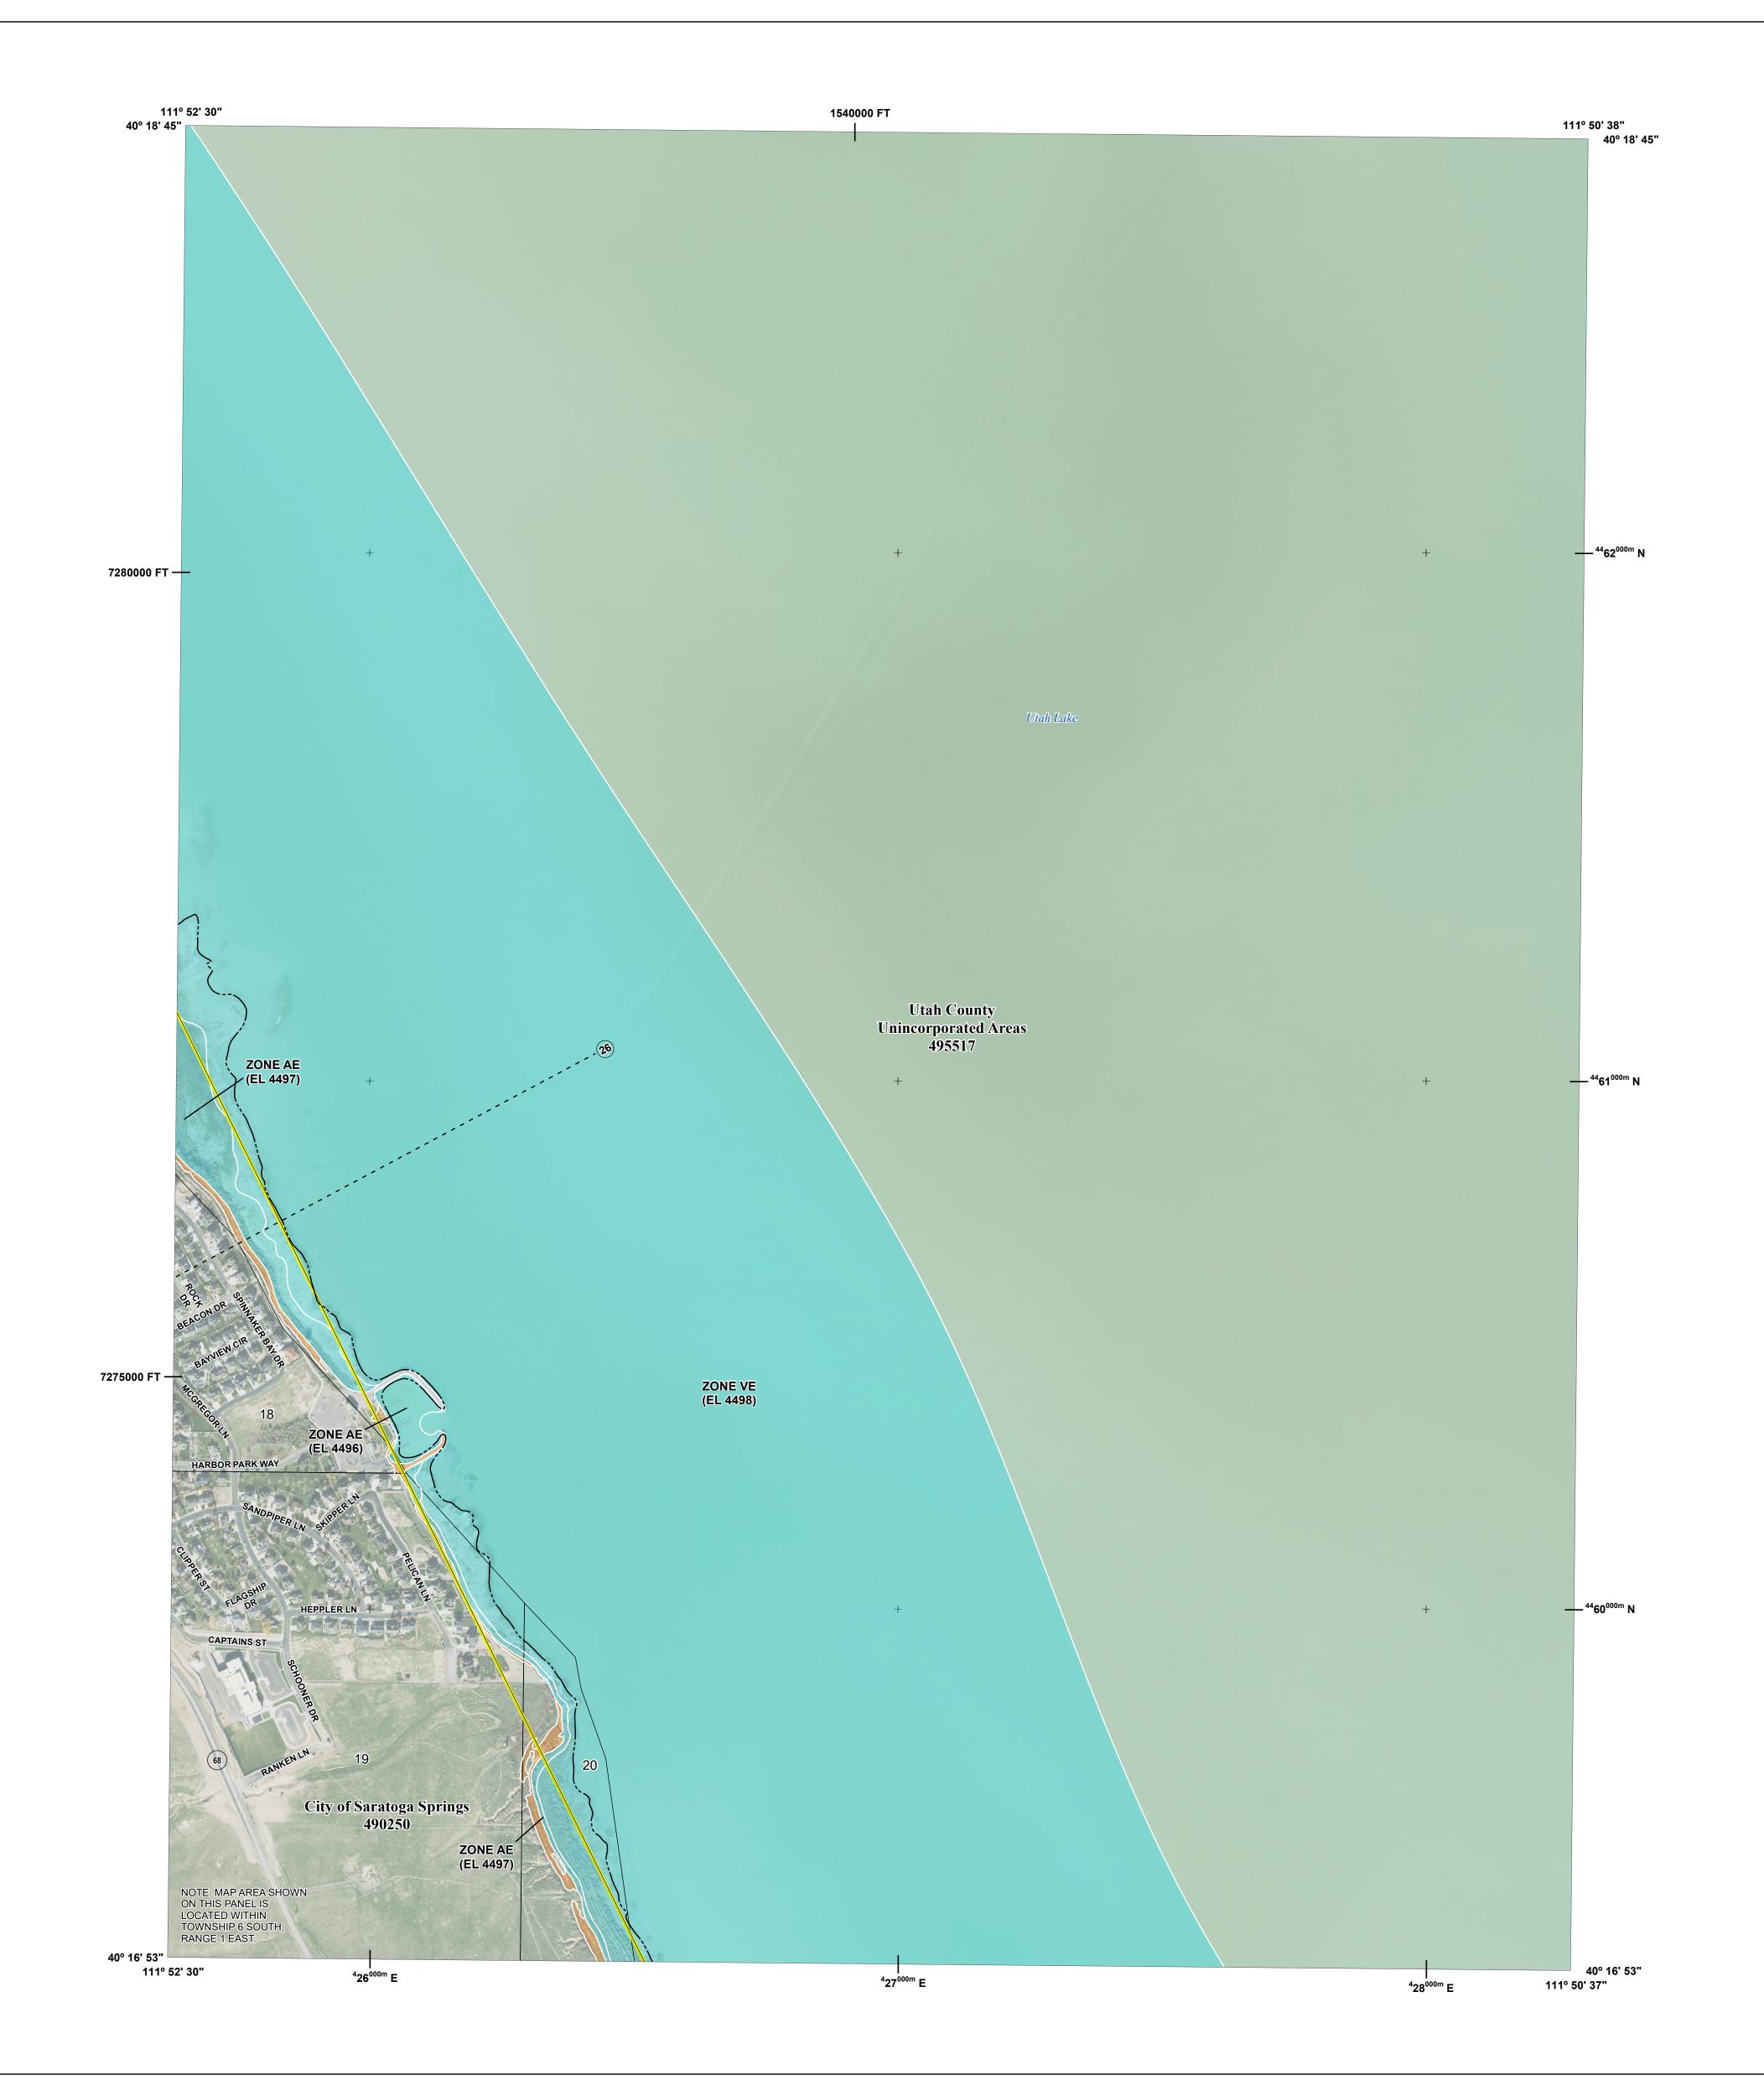

### **FLOOD HAZARD INFORMATION**

## **NOTES TO USERS**

For information and questions about this Flood Insurance Rate Map (FIRM), available products associated

with this FIRM, including historic versions, the current map date for each FIRM panel, how to order

products, or the National Flood Insurance Program (NFIP) in general, please call the

FEMA Map Information eXchange at 1-877-FEMA-MAP (1-877-336-2627) or visit the FEMA Flood

Map Service Center website at https://msc.fema.gov. Available products may include previously

issued Letters of Map Change, a Flood Insurance Study Report, and/or digital versions of this map.

Many of these products can be ordered or obtained directly from the website.

SEE FIS REPORT FOR DETAILED LEGEND AND INDEX MAP FOR FIRM PANEL LAYOUT THE INFORMATION