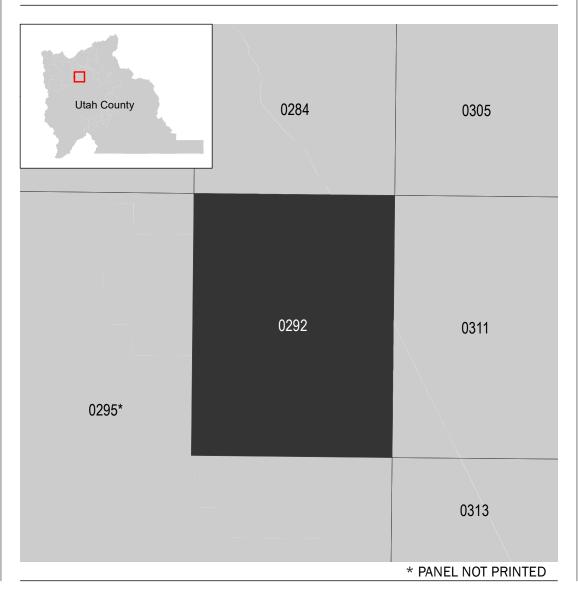

## PANEL LOCATOR

Flood Insurance Program National SZONEX

NATIONAL FLOOD INSURANCE PROGRAM FLOOD INSURANCE RATE MAP

**UTAH COUNTY, UTAH** PANEL 292 OF 1450

Panel Contains: COMMUNITY UTAH COUNTY SARATOGA SPRINGS,