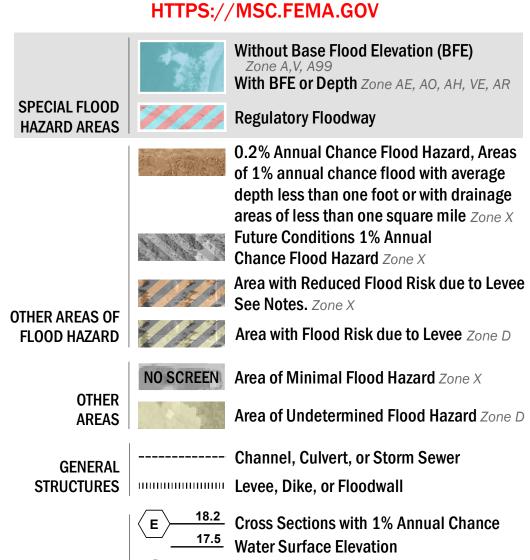

OTHER

**FEATURES** 

— -- Coastal Transect Baseline

Hydrographic Feature

**Jurisdiction Boundary** 

**Base Flood Elevation Line (BFE)** 

Limit of Study

For information and questions about this Flood Insurance Rate Map (FIRM), available products associated with this FIRM, including historic versions, the current map date for each FIRM panel, how to order products, or the National Flood Insurance Program (NFIP) in general, please call the FEMA Map Information eXchange at 1-877-FEMA-MAP (1-877-336-2627) or visit the FEMA Flood Map Service Center website at https://msc.fema.gov. Available products may include previously issued Letters of Map Change, a Flood Insurance Study Report, and/or digital versions of this map. Many of these products can be ordered or obtained directly from the website.