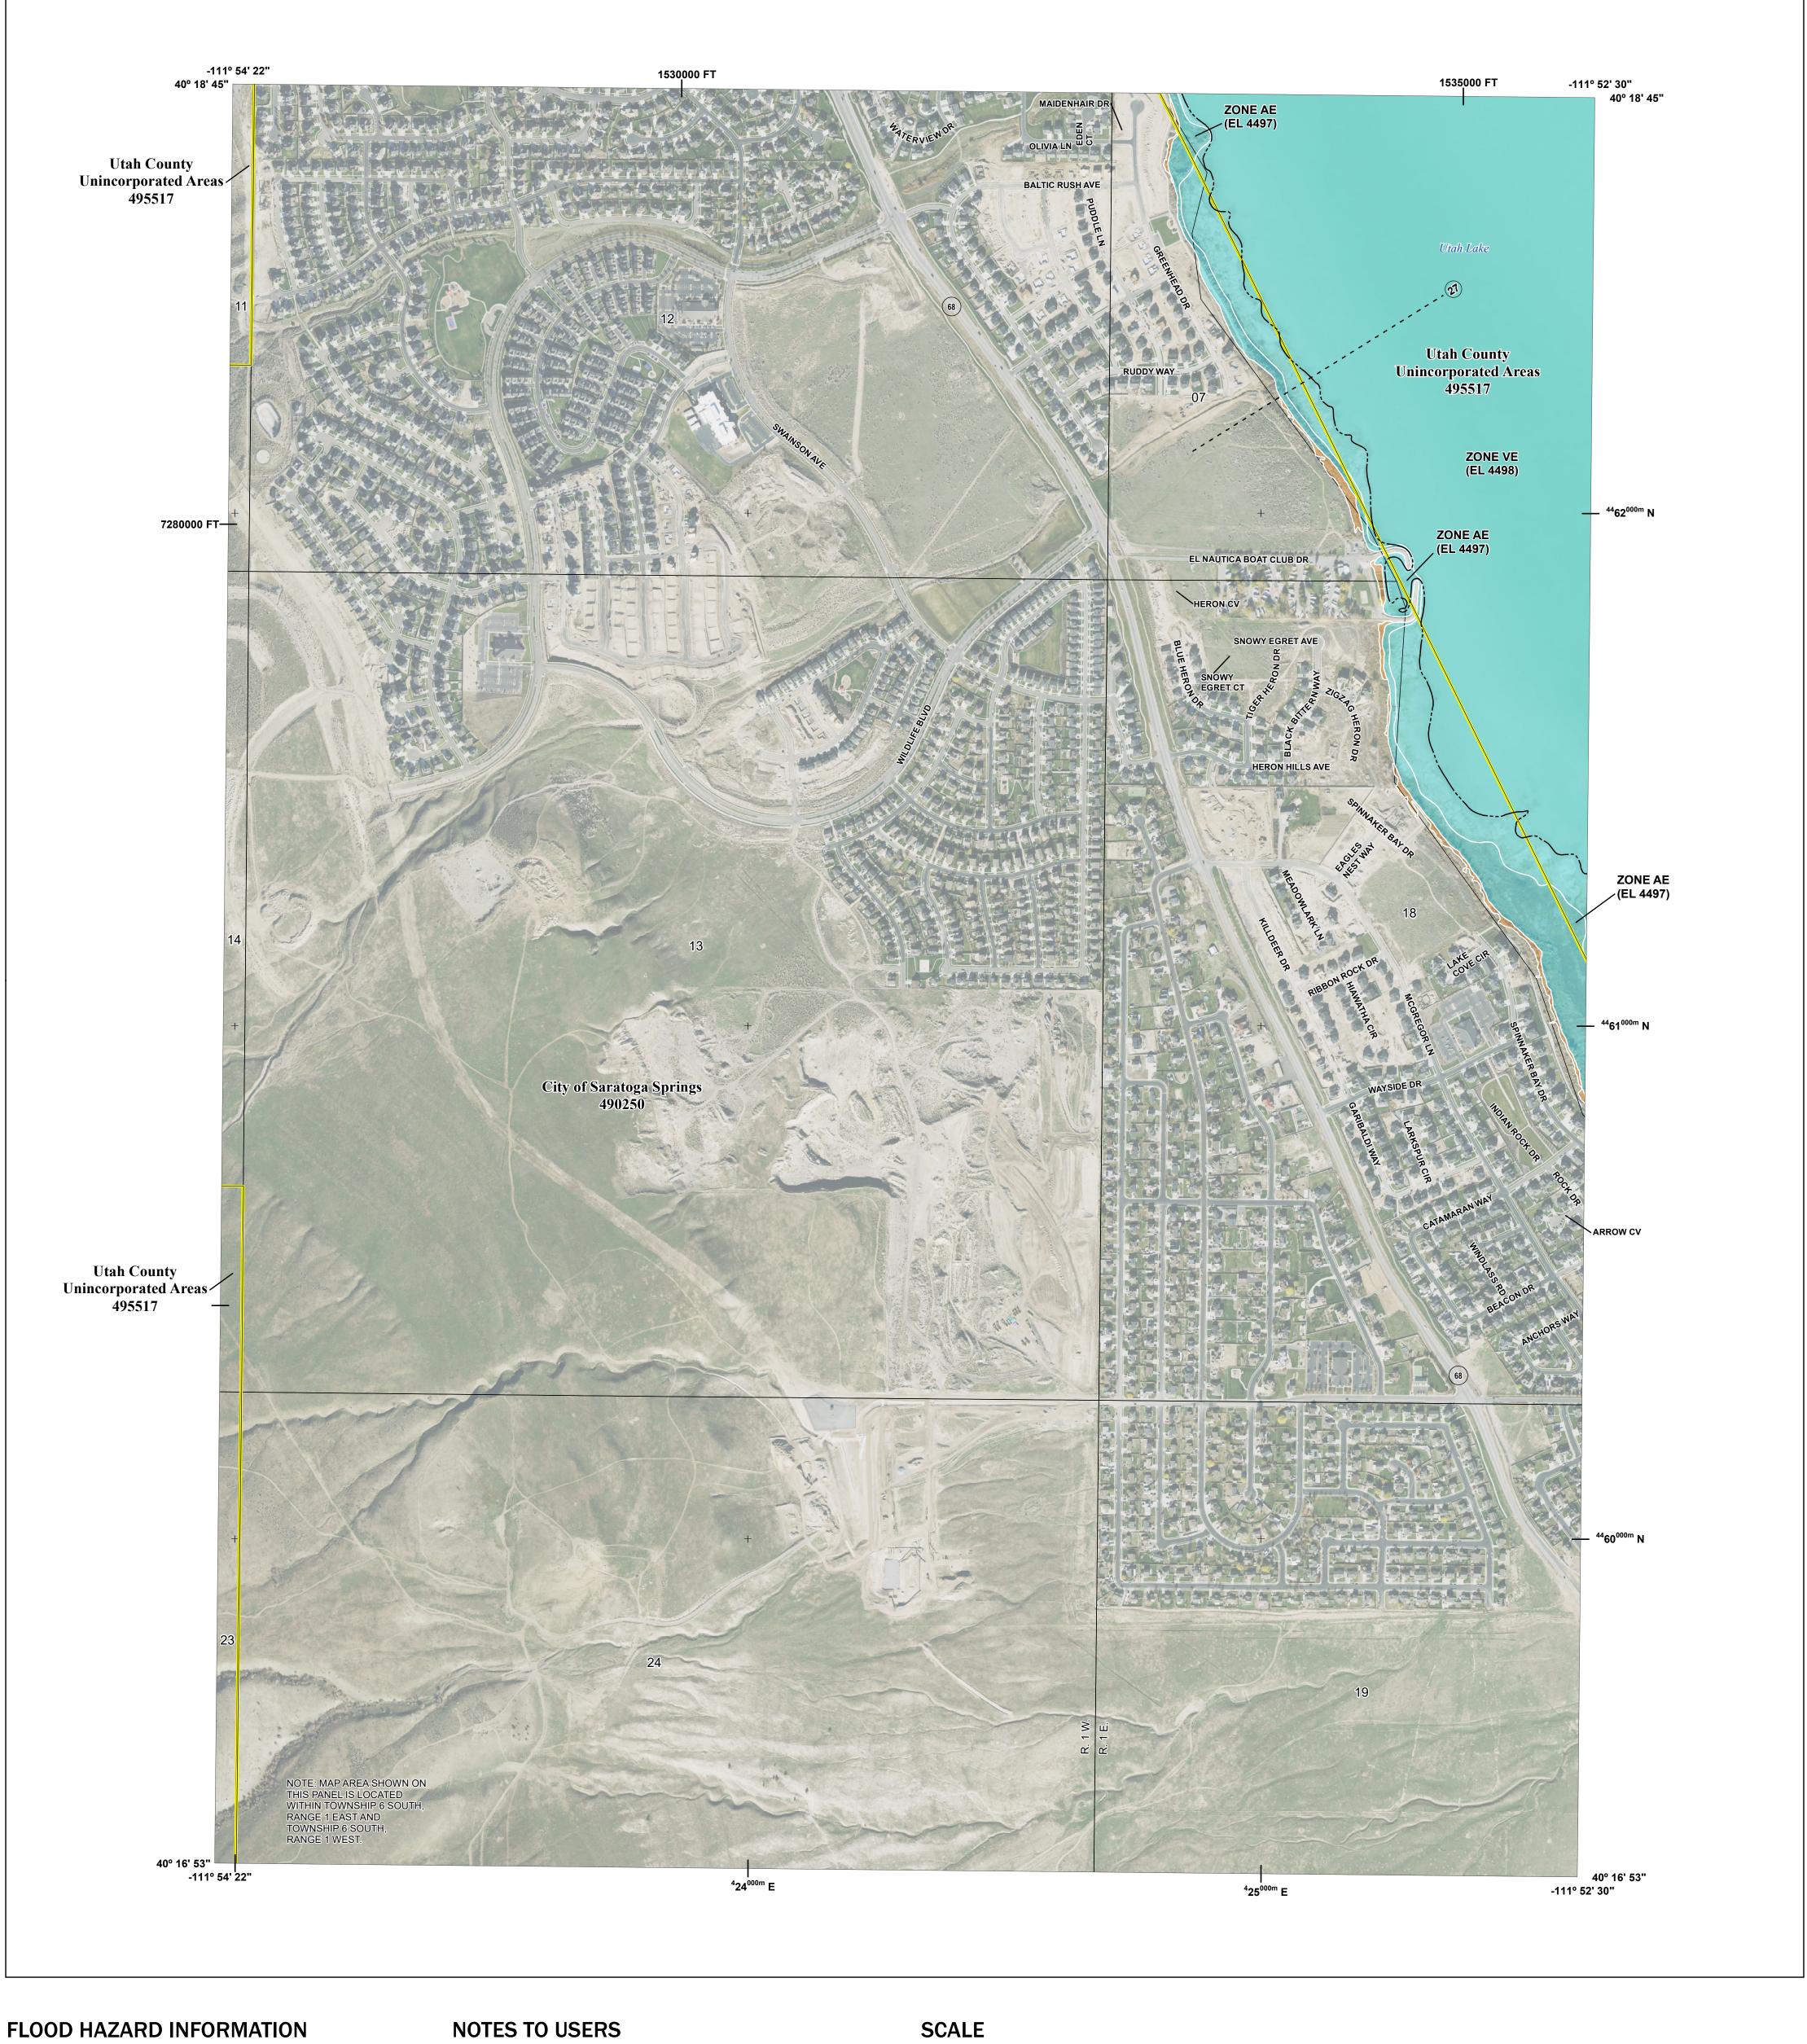

## PANEL LOCATOR

Flood Insurance Program National SZONEX

NATIONAL FLOOD INSURANCE PROGRAM FLOOD INSURANCE RATE MAP

**UTAH COUNTY, UTAH** PANEL 292 OF 1450

Panel Contains: COMMUNITY UTAH COUNTY SARATOGA SPRINGS,

**PRELIMINARY** 06/20/2024

> **VERSION NUMBER** 2.8.5.6 **MAP NUMBER** 49049C0292G **MAP REVISED**