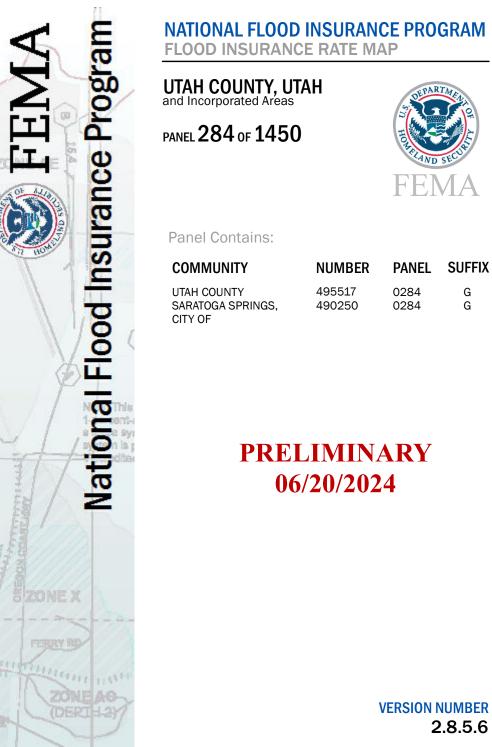

## **FLOOD HAZARD INFORMATION**

## **NOTES TO USERS**

For information and questions about this Flood Insurance Rate Map (FIRM), available products associated

with this FIRM, including historic versions, the current map date for each FIRM panel, how to order

products, or the National Flood Insurance Program (NFIP) in general, please call the

FEMA Map Information eXchange at 1-877-FEMA-MAP (1-877-336-2627) or visit the FEMA Flood

Map Service Center website at https://msc.fema.gov. Available products may include previously

issued Letters of Map Change, a Flood Insurance Study Report, and/or digital versions of this map.

Many of these products can be ordered or obtained directly from the website.





## SCALE







**MAP NUMBER** 49049C0284G

FENA

G

G

0284

0284

MAP REVISED

2.8.5.6