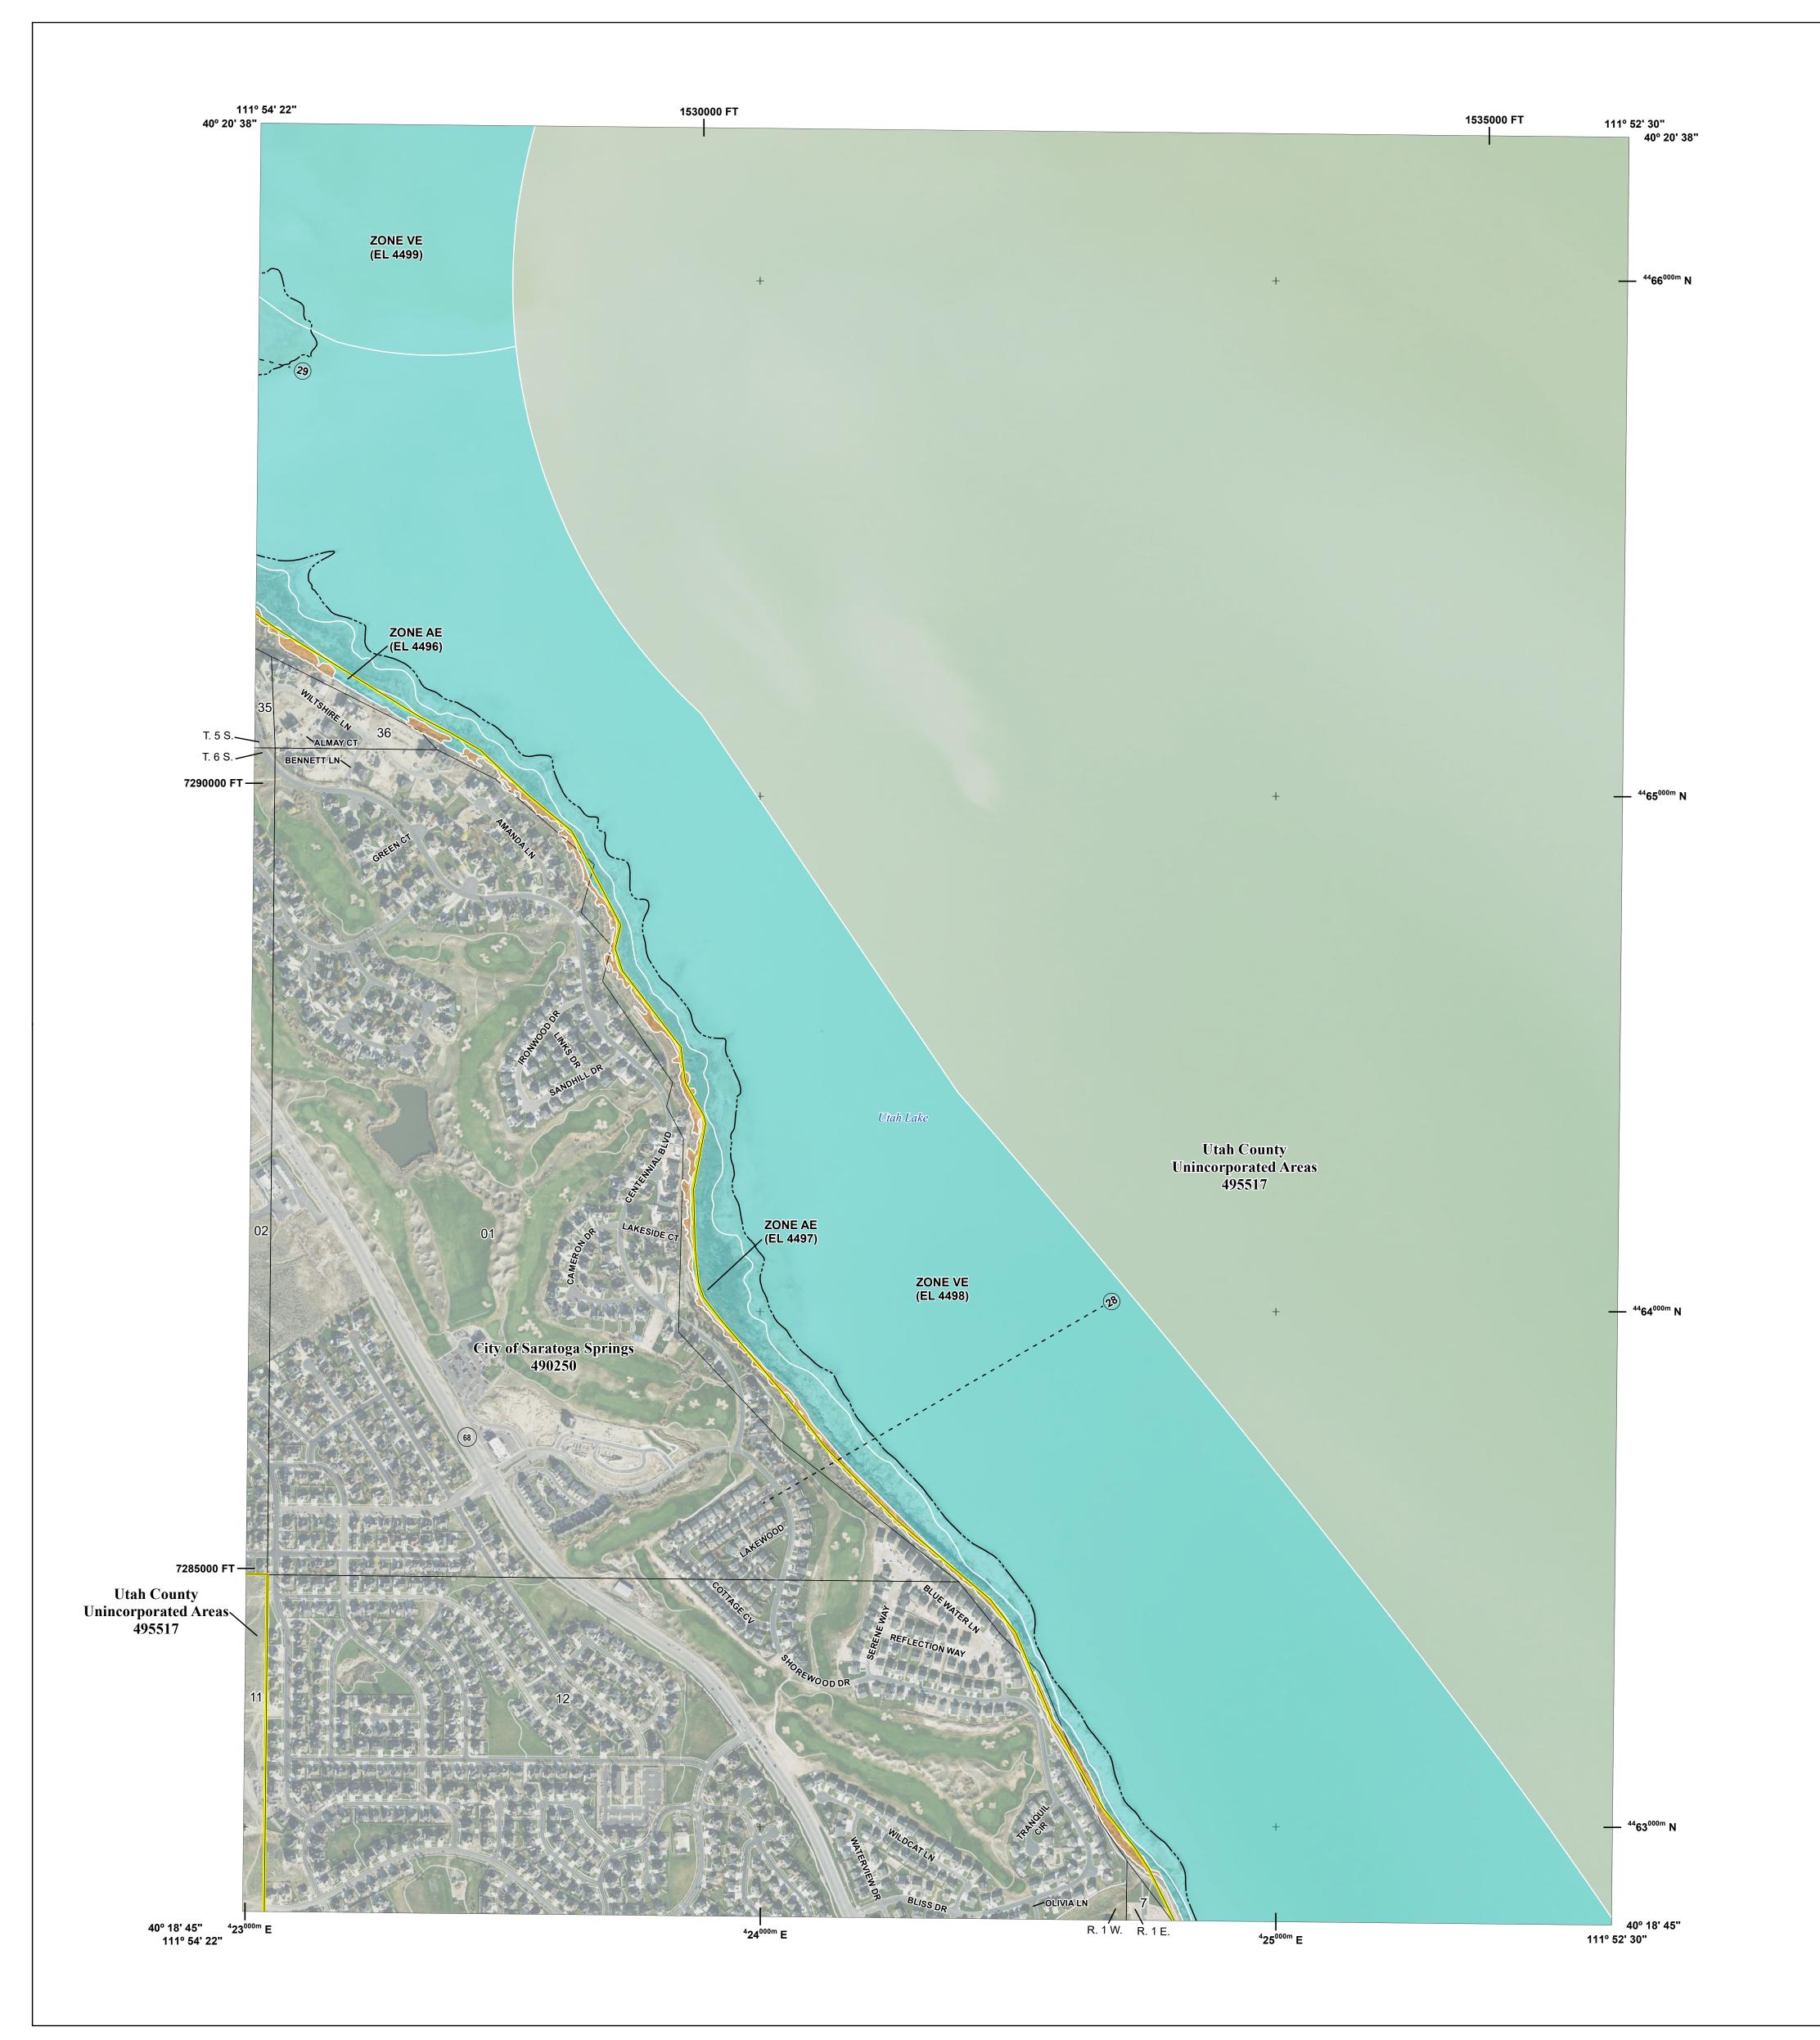

## **FLOOD HAZARD INFORMATION**

## **NOTES TO USERS**

For information and questions about this Flood Insurance Rate Map (FIRM), available products associated

with this FIRM, including historic versions, the current map date for each FIRM panel, how to order

products, or the National Flood Insurance Program (NFIP) in general, please call the

FEMA Map Information eXchange at 1-877-FEMA-MAP (1-877-336-2627) or visit the FEMA Flood

Map Service Center website at https://msc.fema.gov. Available products may include previously

issued Letters of Map Change, a Flood Insurance Study Report, and/or digital versions of this map.

Many of these products can be ordered or obtained directly from the website.





## SCALE







**MAP NUMBER** 49049C0284G

FENA

G

G

0284

0284

MAP REVISED

2.