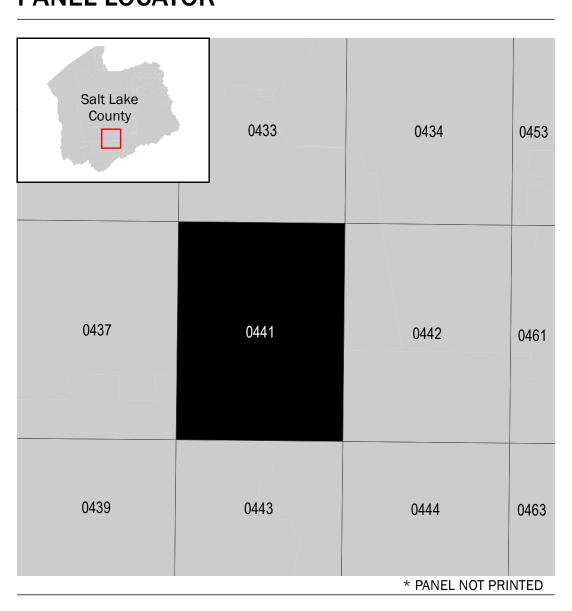

he Flood Insurance Study report for this jurisdiction. To determine if flood insurance is available in this community, contact your Insurance agent or call the Insurance Program

Base map information shown on the FIRM was derived from multiple sources. Stream lines were provided by the USGS, water bodies and dams were provided by the Utah Automated Geographic Reference Center (Utah AGRC), HUC8 boundaries were provided by the US Department of Agriculture - Natural Resources Conservation Service, political boundaries were from TIGER files from the U.S. Census Bureau dated 2012, Railroad information was from the Federal Railroad Administration, road information and PLSS information was provided by the Utah Automated Geographic Reference Center (Utah AGRC) dated 2018.



## **PANEL LOCATOR**



## National Flood Insurance Program NATIONAL FLOOD INSURANCE PROGRAM FLOOD INSURANCE RATE MAP SALT LAKE COUNTY, UTAH

PANEL 441 OF 625



| anel | Contains: |  |
|------|-----------|--|

SZONEX

| COMMUNITY             | NUMBER | PANEL | SUFFIX |
|-----------------------|--------|-------|--------|
| DRAPER, CITY OF       | 490244 | 0441  | Н      |
| RIVERTON, CITY OF     | 490104 | 0441  | Н      |
| SOUTH JORDAN, CITY OF | 490107 | 0441  | Н      |
|                       |        |       |        |

**PRELIMINARY JULY 12, 2019** 

> **VERSION NUMBER** 2.3.3.2 **MAP NUMBER** 40935C0441H **MAP REVISED**