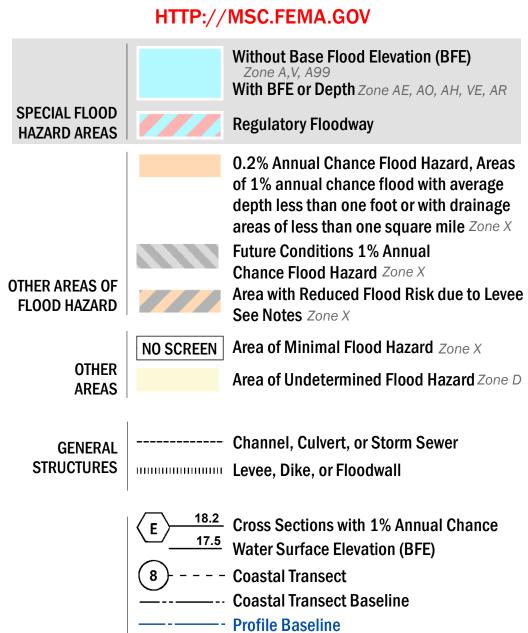

SEE FIS REPORT FOR DETAILED LEGEND AND INDEX MAP FOR FIRM PANEL LAYOUT THE INFORMATION DEPICTED ON THIS MAP AND SUPPORTING **DOCUMENTATION ARE ALSO AVAILABLE IN DIGITAL FORMAT AT** 

Hydrographic Feature

**Jurisdiction Boundary** 

----- 513 ---- Base Flood Elevation Line (BFE)

Limit of Study

OTHER

**FEATURES** 

For information and questions about this Flood Insurance Rate Map (FIRM), available products associated with this FIRM, including historic versions, the current map date for each FIRM panel, how to order products, or the National Flood Insurance Program (NFIP) in general, please call the FEMA Map Information eXchange at 1-877-FEMA-MAP (1-877-336-2627) or visit the FEMA Flood Map Service Center website at http://msc.fema.gov. Available products may include previously issued Letters of Map Change, a Flood Insurance Study Report, and/or digital versions of this map. Many of these products can be ordered or obtained directly from the website.