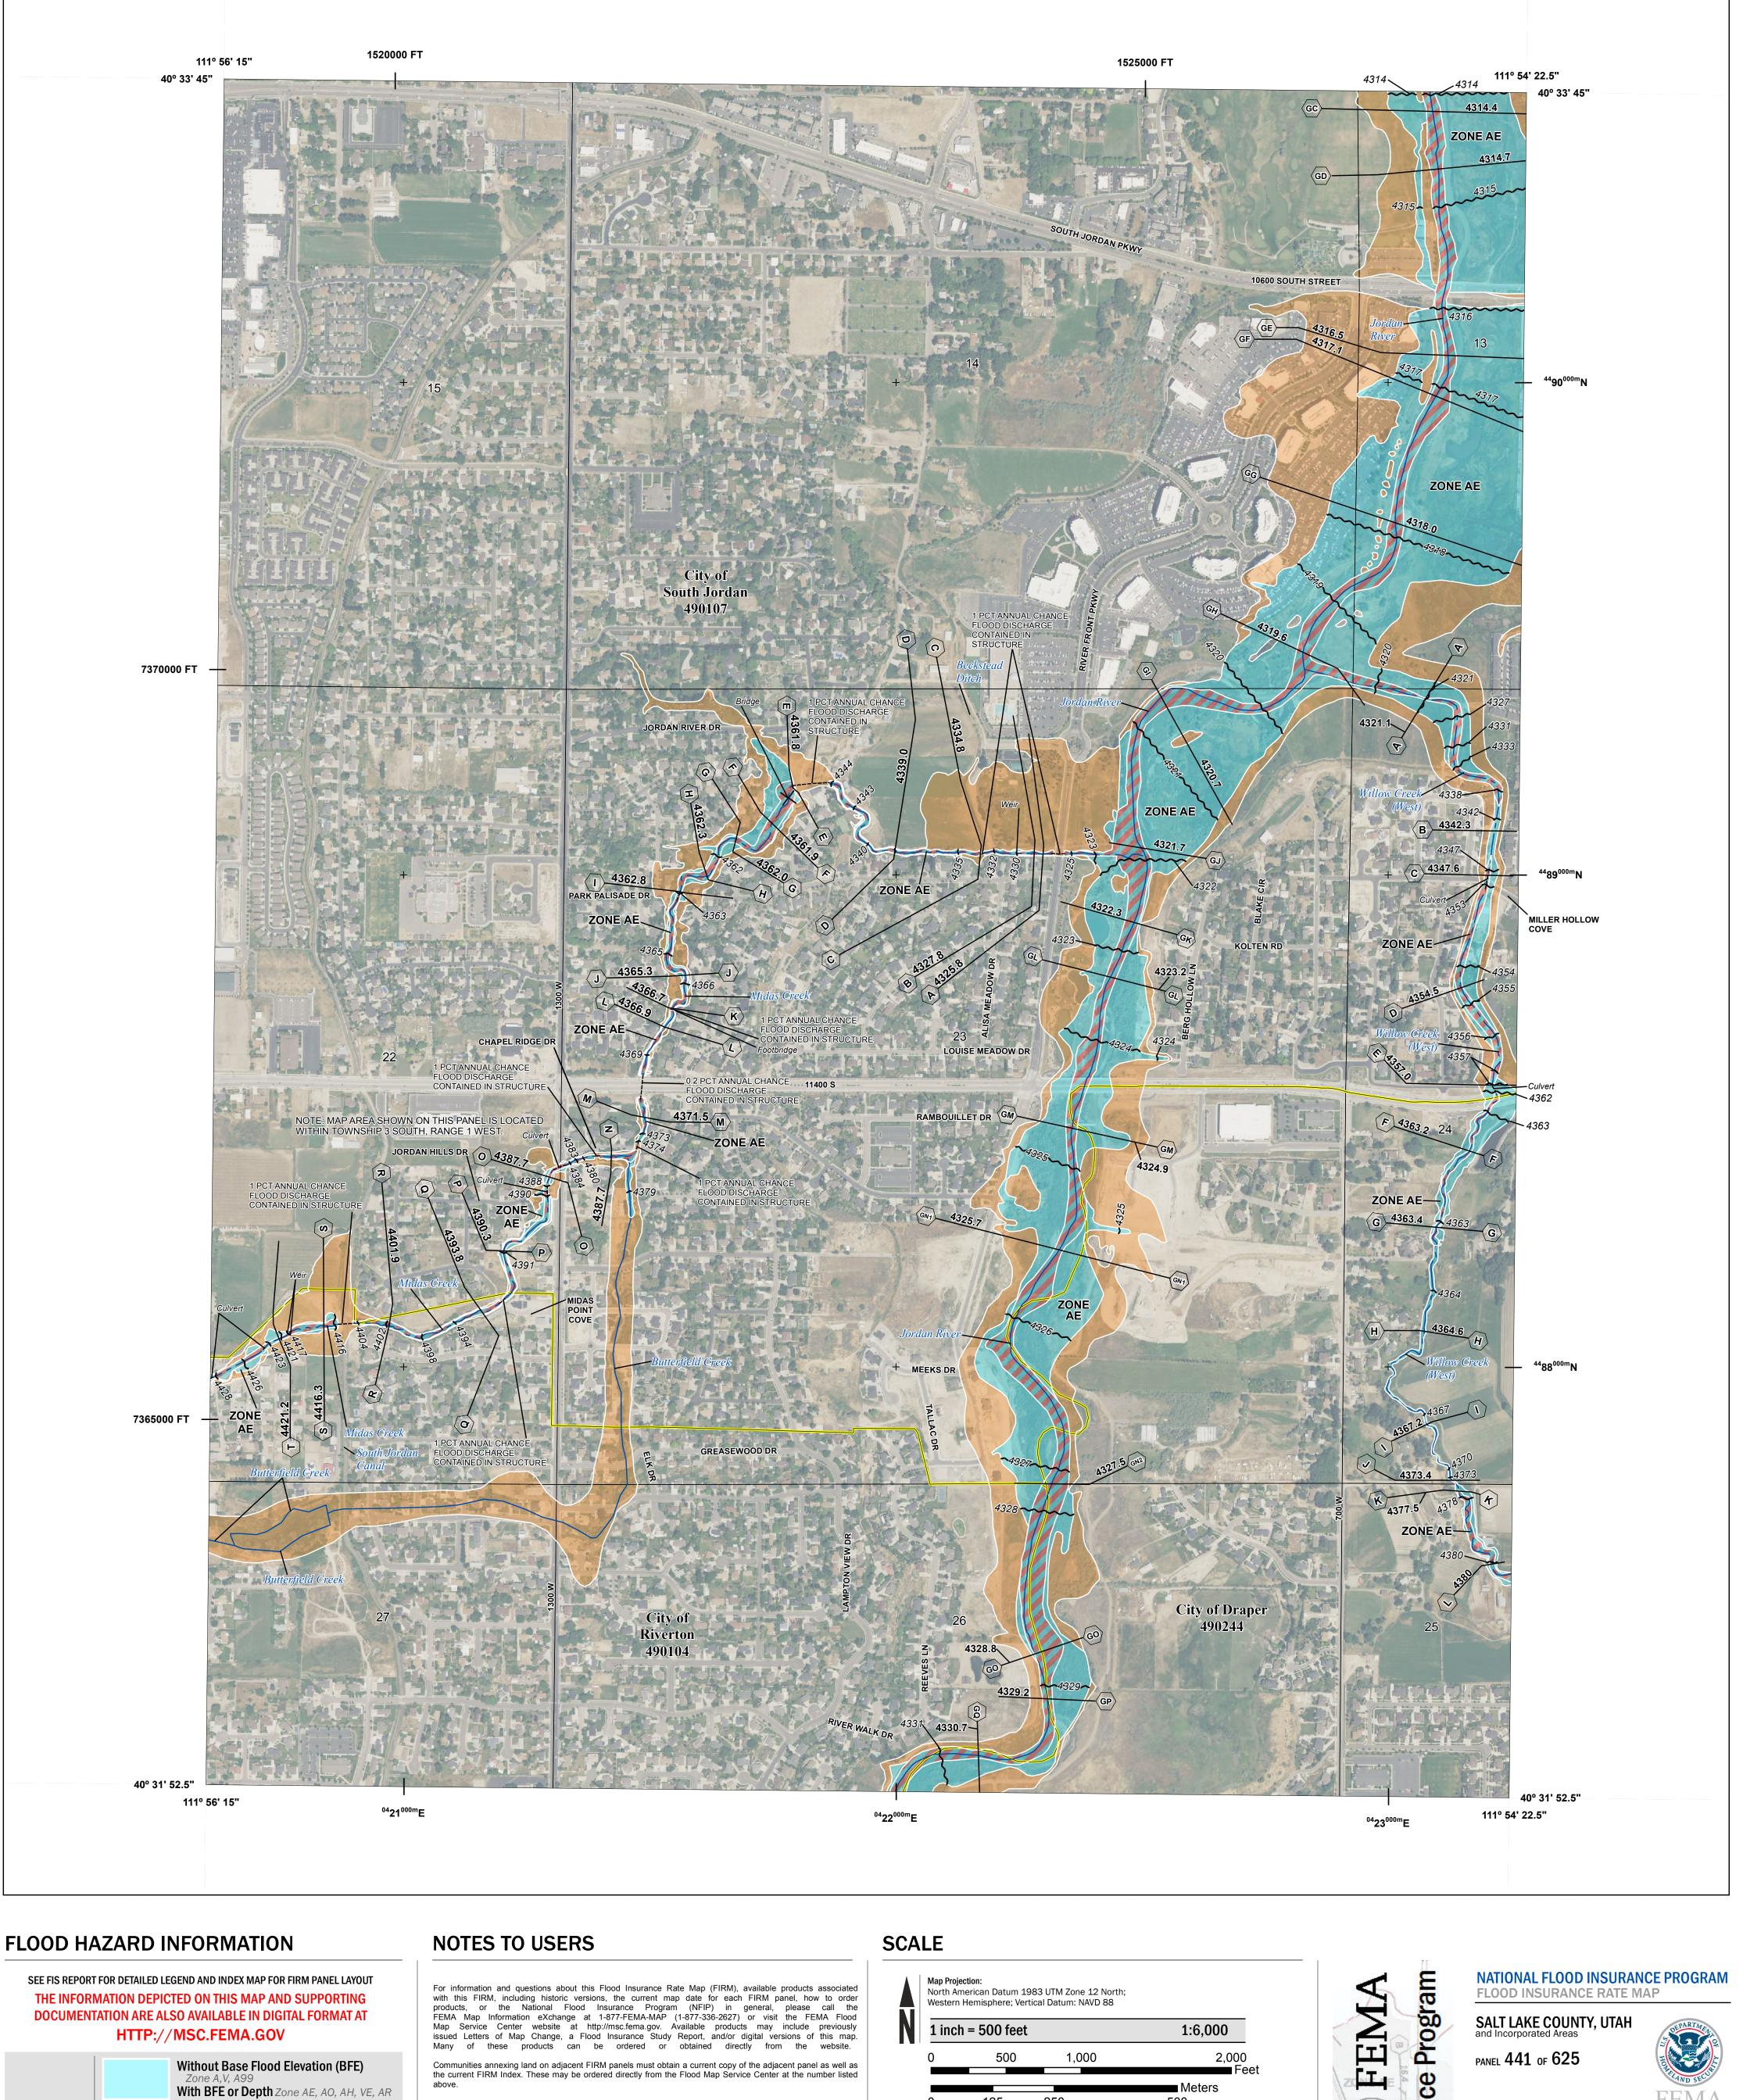

SEE FIS REPORT FOR DETAILED LEGEND AND INDEX MAP FOR FIRM PANEL LAYOUT THE INFORMATION DEPICTED ON THIS MAP AND SUPPORTING **DOCUMENTATION ARE ALSO AVAILABLE IN DIGITAL FORMAT AT** 

Hydrographic Feature

**Jurisdiction Boundary** 

----- 513 ---- Base Flood Elevation Line (BFE)

Limit of Study

OTHER

**FEATURES** 

For information and questions about this Flood Insurance Rate Map (FIRM), available products associated with this FIRM, including historic versions, the current map date for each FIRM panel, how to order products, or the National Flood Insurance Program (NFIP) in general, please call the FEMA Map Information eXchange at 1-877-FEMA-MAP (1-877-336-2627) or visit the FEMA Flood Map Service Center website at http://msc.fema.gov. Available products may include previously issued Letters of Map Change, a Flood Insurance Study Report, and/or digital versions of this map. Many of these products can be ordered or obtained directly from the website.

Communities annexing land on adjacent FIRM panels must obtain a current copy of the adjacent panel as well as the current FIRM Index. These may be ordered directly from the Flood Map Service Center at the number listed

For community and countywide map dates refer to the Flood Insurance Study report for this jurisdiction. To determine if flood insurance is available in this community, contact your Insurance agent or call the Insurance Program

Base map information shown on the FIRM was derived from multiple sources. Stream lines were provided by the USGS, water bodies and dams were provided by the Utah Automated Geographic Reference Center (Utah AGRC), HUC8 boundaries were provided by the US Department of Agriculture - Natural Resources Conservation Service, political boundaries were from TIGER files from the U.S. Census Bureau dated 2012, Railroad information was from the Federal Railroad Administration, road information and PLSS information was provided by the Utah Automated Geographic Reference Center (Utah AGRC) dated 2018.

## **PANEL LOCATOR**

## National Flood Insurance Program NATIONAL FLOOD INSURANCE PROGRAM FLOOD INSURANCE RATE MAP SALT LAKE COUNTY, UTAH

PANEL 441 OF 625

| anel | Contains: |  |
|------|-----------|--|

SZONEX

| COMMUNITY             | NUMBER | PANEL | SUFFIX |
|-----------------------|--------|-------|--------|
| DRAPER, CITY OF       | 490244 | 0441  | Н      |
| RIVERTON, CITY OF     | 490104 | 0441  | Н      |
| SOUTH JORDAN, CITY OF | 490107 | 0441  | Н      |
|                       |        |       |        |

**PRELIMINARY JULY 12, 2019** 

> **VERSION NUMBER** 2.3.3.2 **MAP NUMBER** 40935C0441H **MAP REVISED**