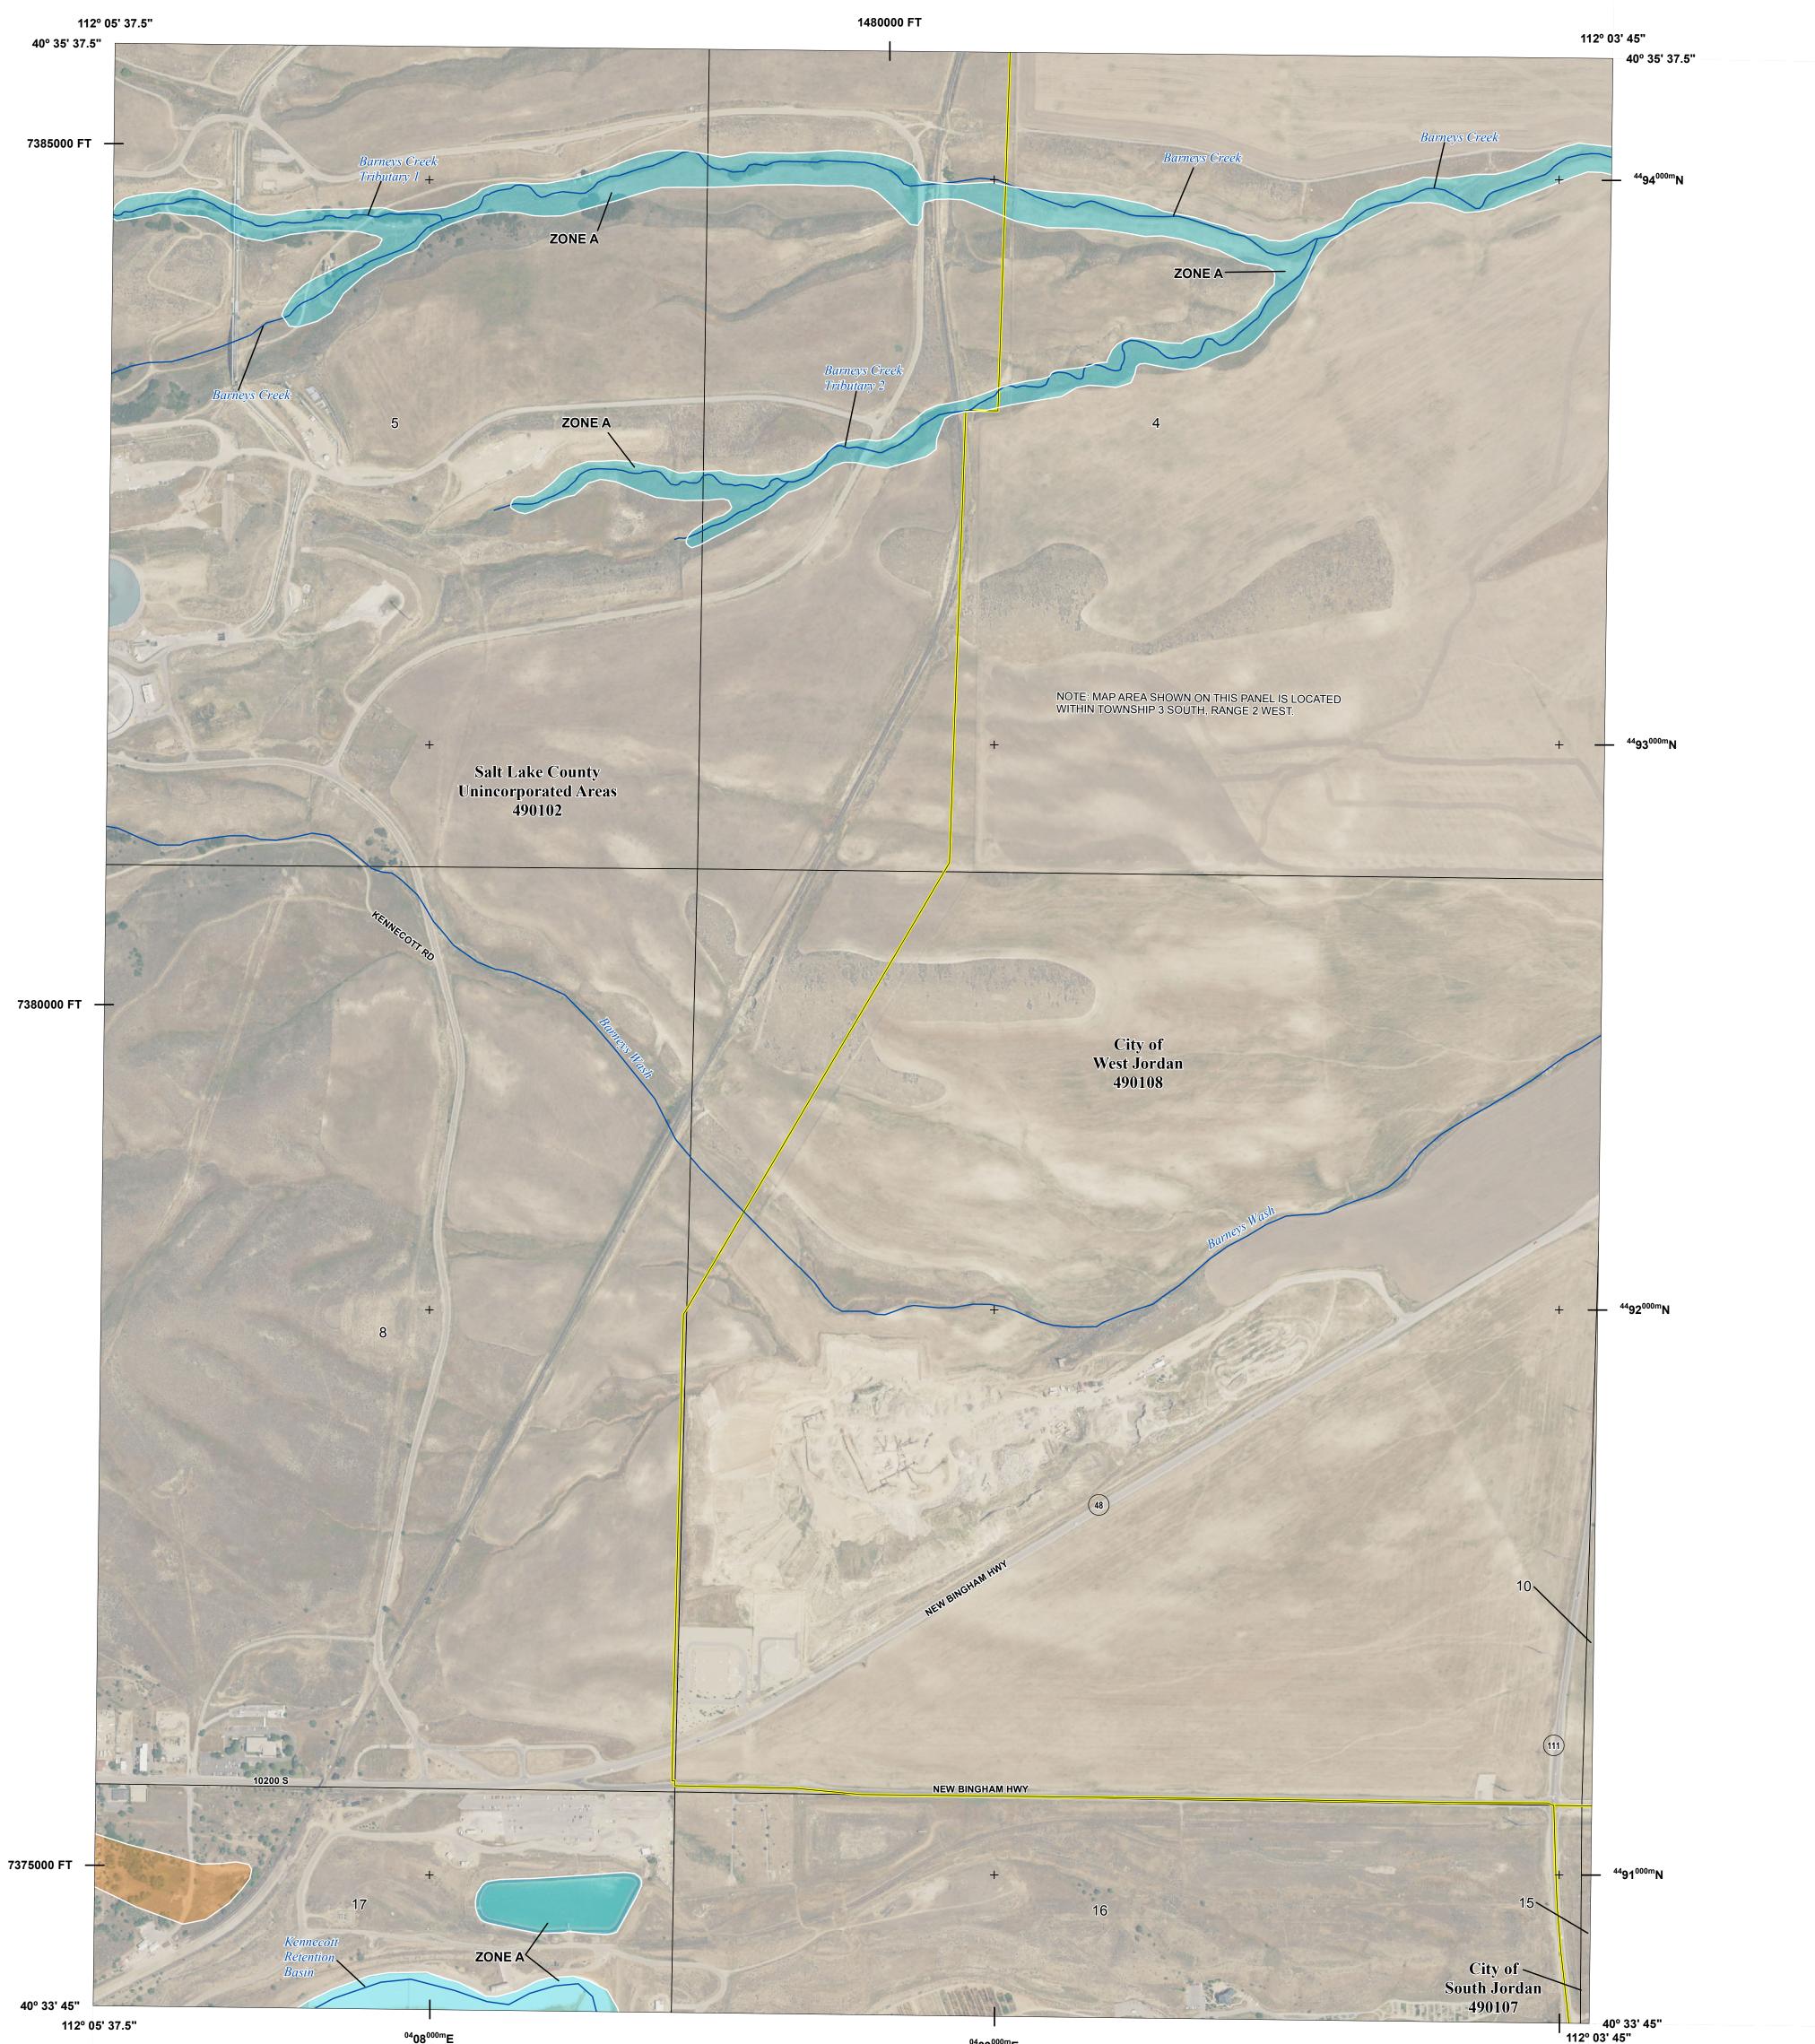

112° 03' 45"

<sup>04</sup>10<sup>000m</sup>E

## **FLOOD HAZARD INFORMATION**

## SEE FIS REPORT FOR DETAILED LEGEND AND INDEX MAP FOR FIRM PANEL LAYOUT THE INFORMATION DEPICTED ON THIS MAP AND SUPPORTING **DOCUMENTATION ARE ALSO AVAILABLE IN DIGITAL FORMAT AT** HTTP://MSC.FEMA.GOV



For information and questions about this Flood Insurance Rate Map (FIRM), available products associated

with this FIRM, including historic versions, the current map date for each FIRM panel, how to order products, or the National Flood Insurance Program (NFIP) in general, please call the FEMA Map Information eXchange at 1-877-FEMA-MAP (1-877-336-2627) or visit the FEMA Flood

Map Service Center website at http://msc.fema.gov. Available products may include previously

issued Letters of Map Change, a Flood