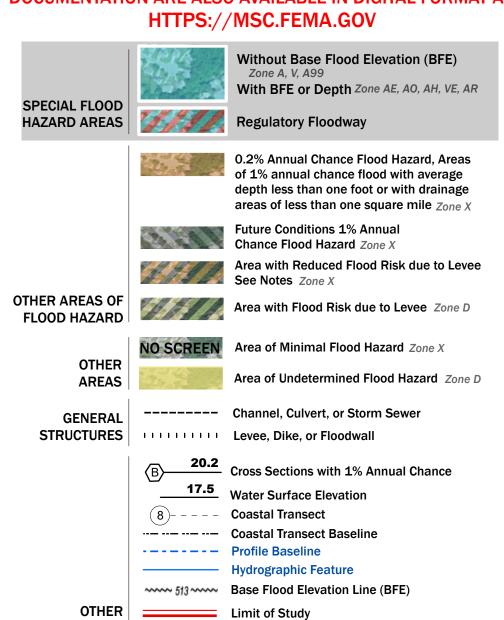

Note: Some Special Flood Hazard Areas with elevations may not appear with elevation labels if the Base Flood Elevation or Cross-section line which communicates the elevation for the location appears on the adjacent panel. Please see the Panel Locator Diagram on this map panel to determine the adjacent panel and find the elevation feature there, or alternatively use the Flood Insurance Study report for detailed elevations by flood source.