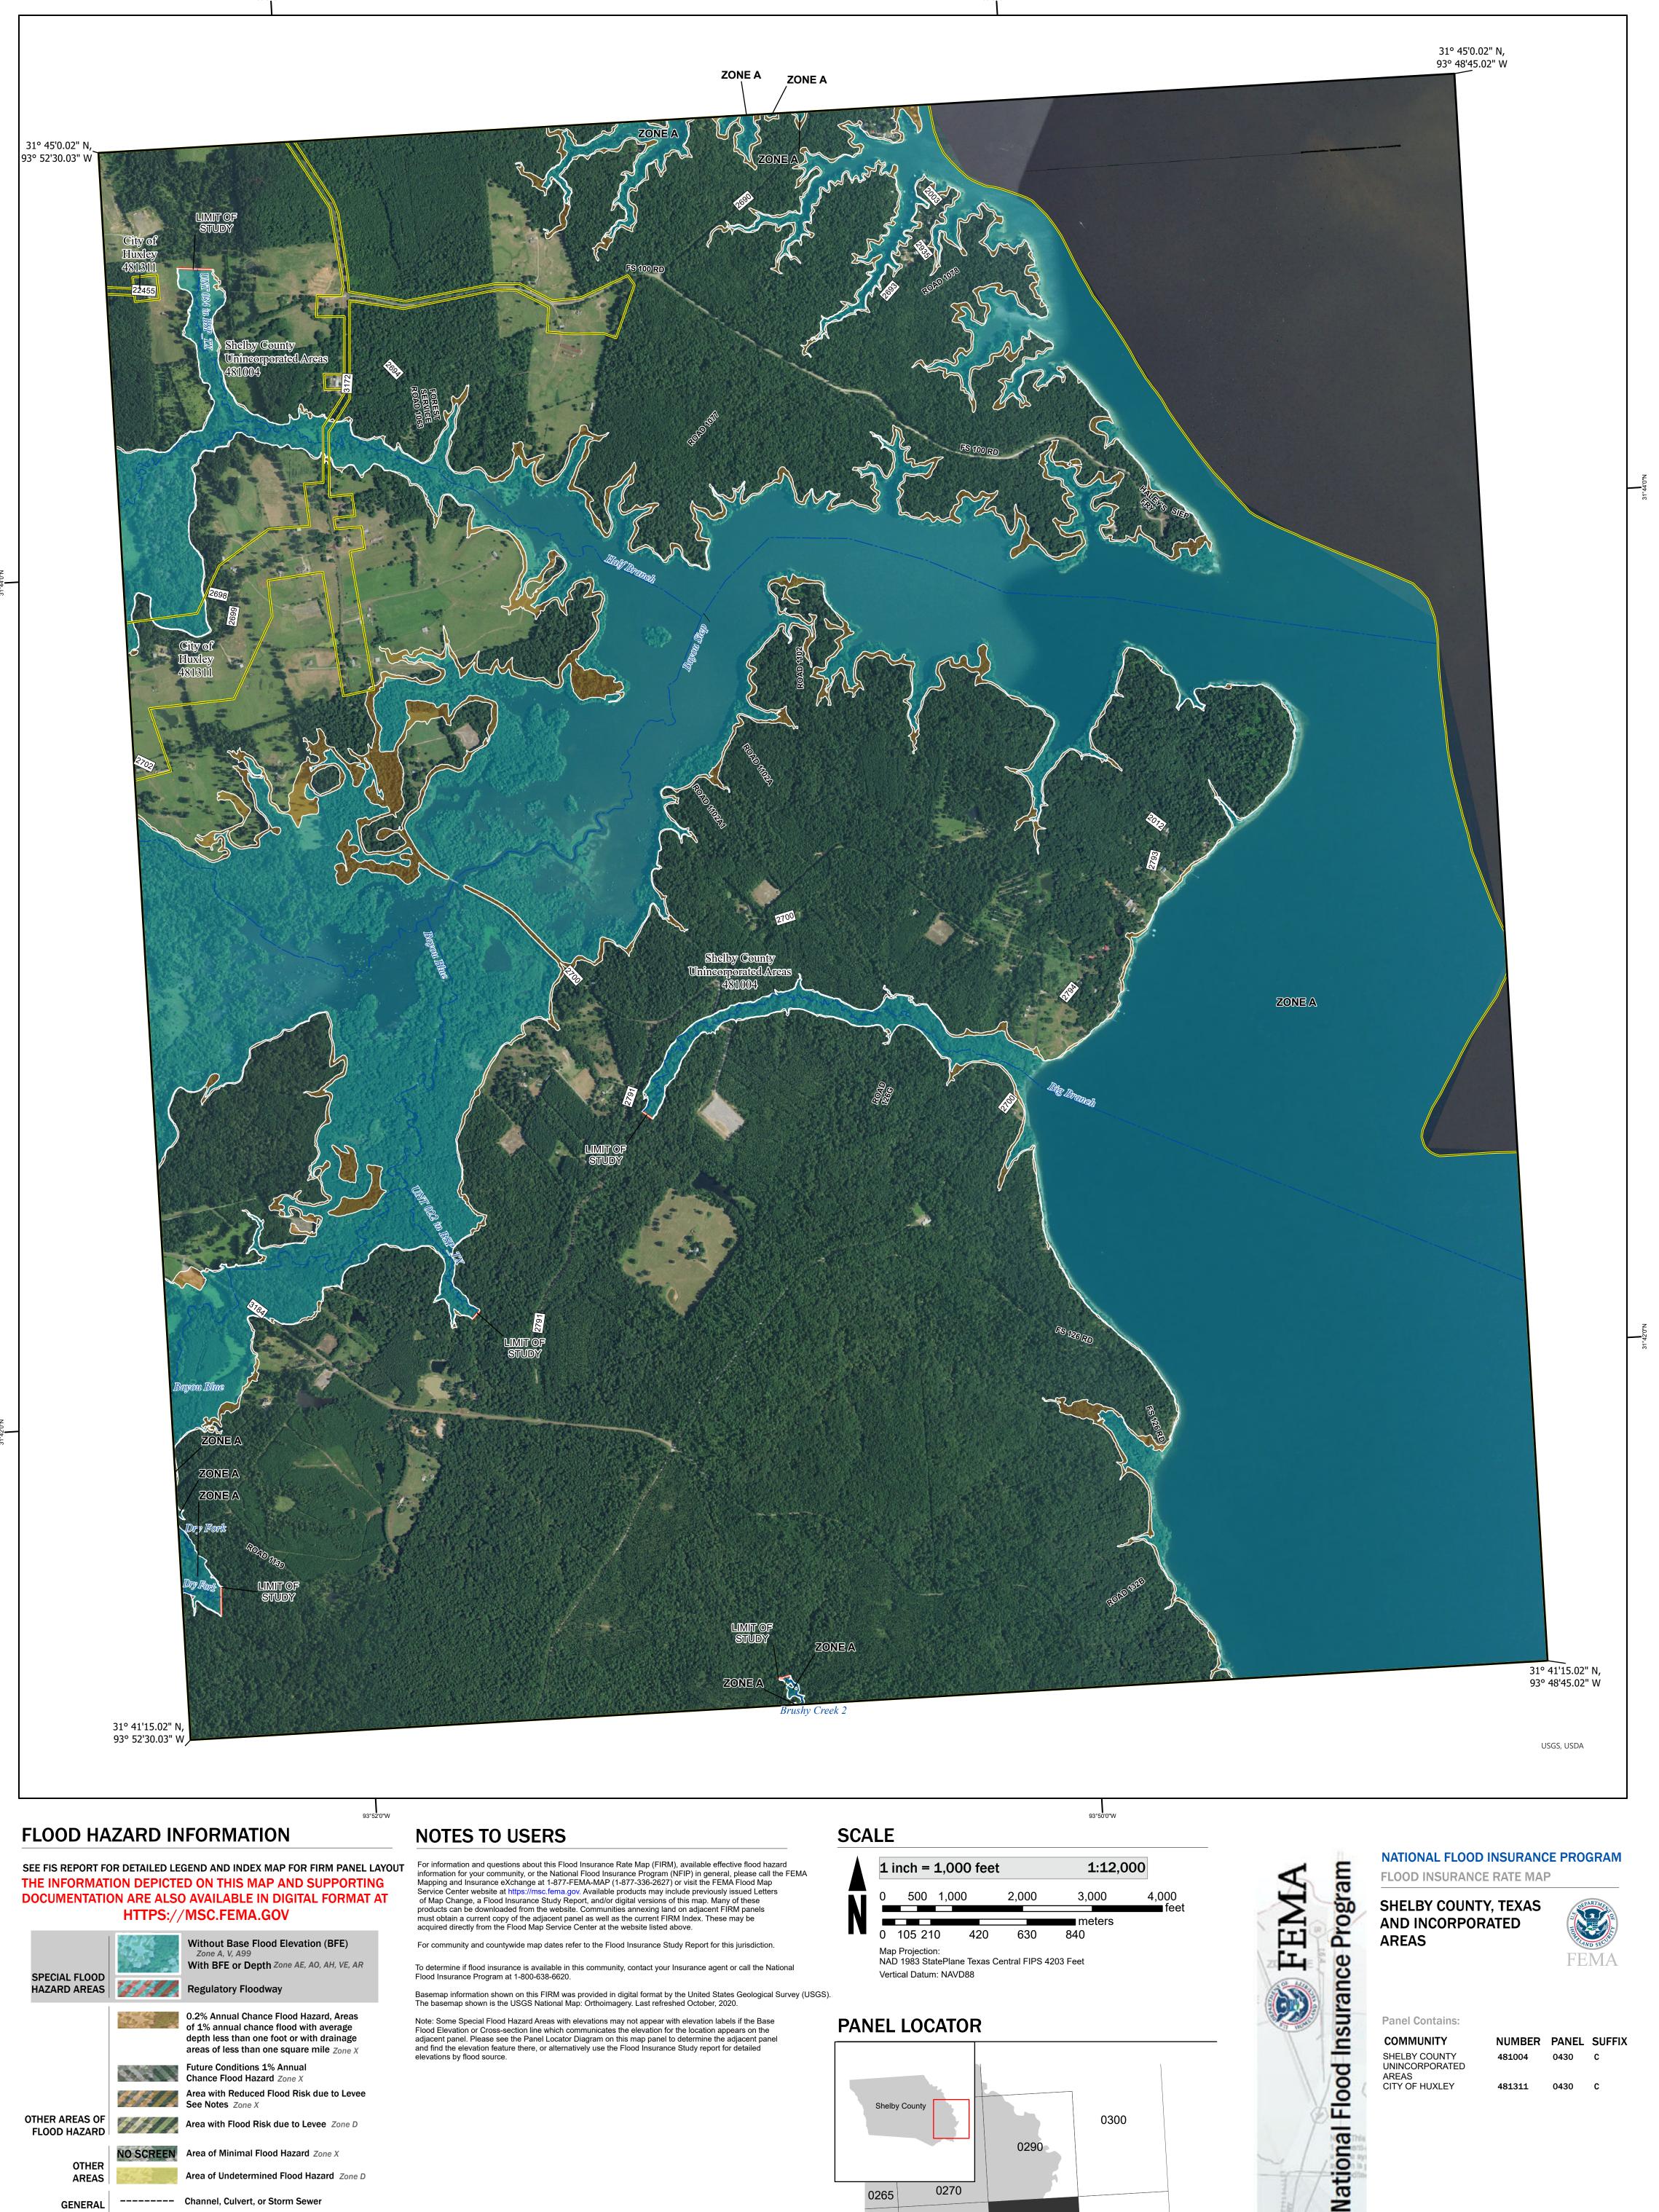

Jurisdiction Boundary

FEATURES

To determine if flood insurance is available in this community, contact your Insurance agent or call the National Flood Insurance Program at 1-800-638-6620.

Basemap information shown on this FIRM was provided in digital format by the United States Geological Survey (USGS). The basemap shown is the USGS National Map: Orthoimagery. Last refreshed October, 2020.

Note: Some Special Flood Hazard Areas with elevations may not appear with elevation labels if the Base Flood Elevation or Cross-section line which communicates the elevation for the location appears on the adjacent panel. Please see the Panel Locator Diagram on this map panel to determine the adjacent panel and find the elevation feature there, or alternatively use the Flood Insurance Study report for detailed elevations by flood source.