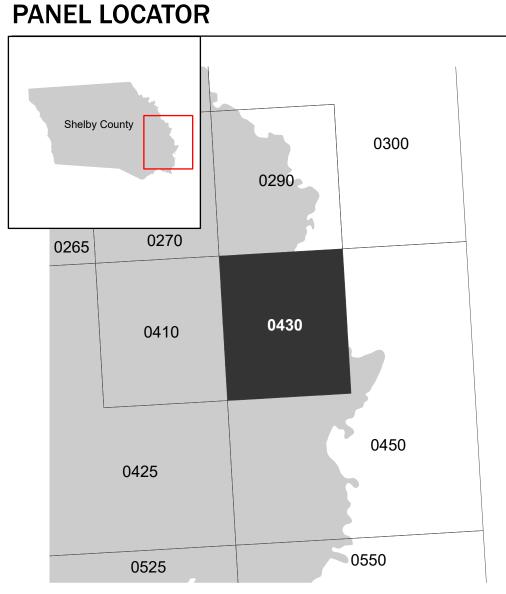

Note: Some Special Flood Hazard Areas with elevations may not appear with elevation labels if the Base Flood Elevation or Cross-section line which communicates the elevation for the location appears on the adjacent panel. Please see the Panel Locator Diagram on this map panel to determine the adjacent panel and find the elevation feature there, or alternatively use the Flood Insurance Study report for detailed elevations by flood source.

Vertical Datum: NAVD88

**Panel Contains:** COMMUNITY

SHELBY COUNTY UNINCORPORATED AREAS CITY OF HUXLEY

481004

NUMBER PANEL SUFFIX 0430 C 481311 0430 C

MAP NUMBER 48419C0430C EFFECTIVE DATE **Prelim Issue Date: 08/27/2024**