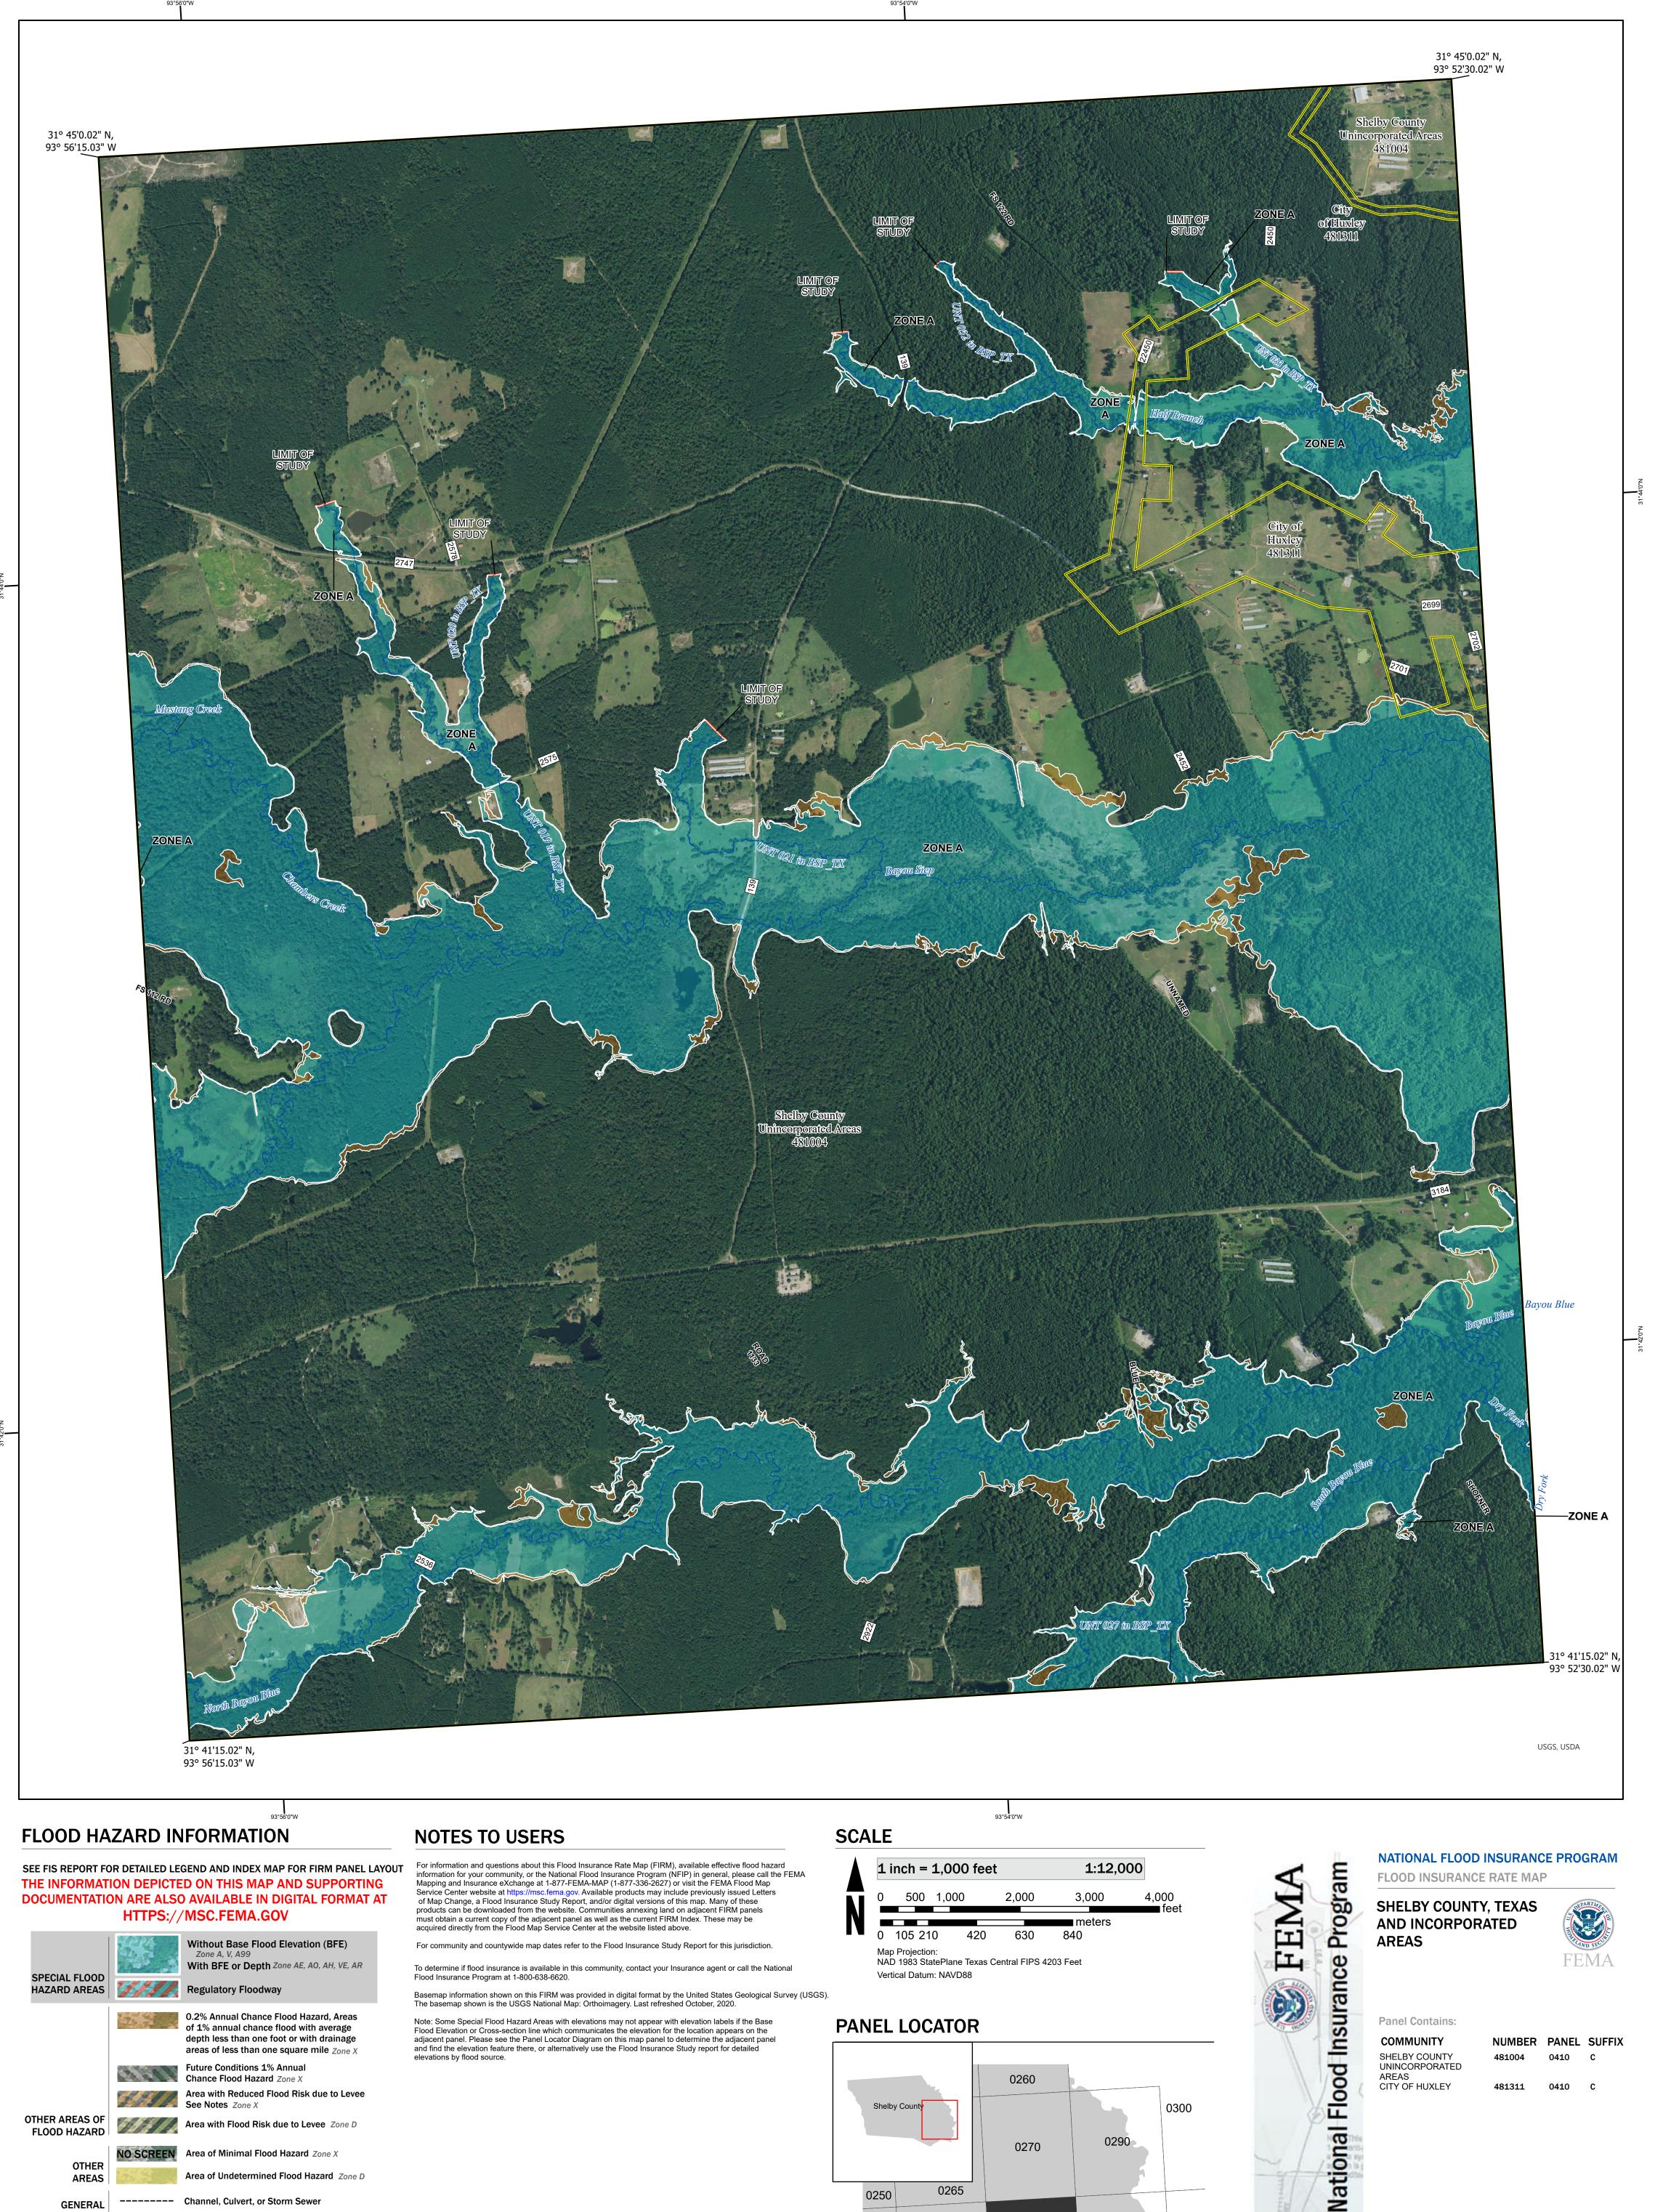

Jurisdiction Boundary

**FEATURES** 

Flood Insurance Program at 1-800-638-6620.

Basemap information shown on this FIRM was provided in digital format by the United States Geological Survey (USGS). The basemap shown is the USGS National Map: Orthoimagery. Last refreshed October, 2020.

Note: Some Special Flood Hazard Areas with elevations may not appear with elevation labels if the Base Flood Elevation or Cross-section line which communicates the elevation for the location appears on the adjacent panel. Please see the Panel Locator Diagram on this map panel to determine the adjacent panel and find the elevation feature there, or alternatively use the Flood Insurance Study report for detailed elevations by flood source.