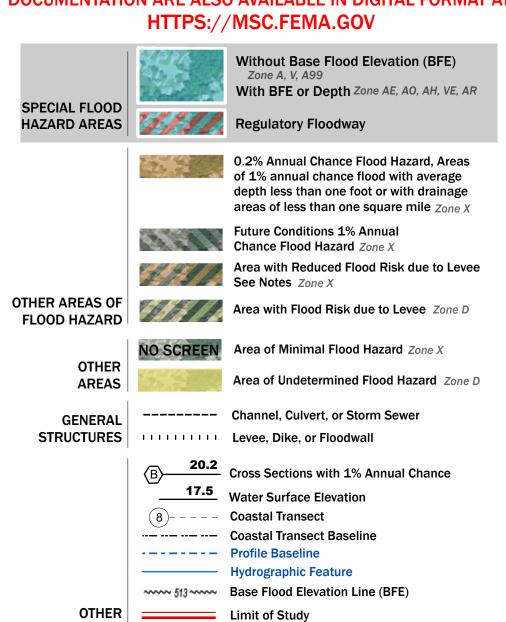

Note: Some Special Flood Hazard Areas with elevations may not appear with elevation labels if the Base Flood Elevation or Cross-section line which communicates the elevation for the location appears on the adjacent panel. Please see the Panel Locator Diagram on this map panel to determine the adjacent panel and find the elevation feature there, or alternatively use the Flood Insurance Study report for detailed elevations by flood source.