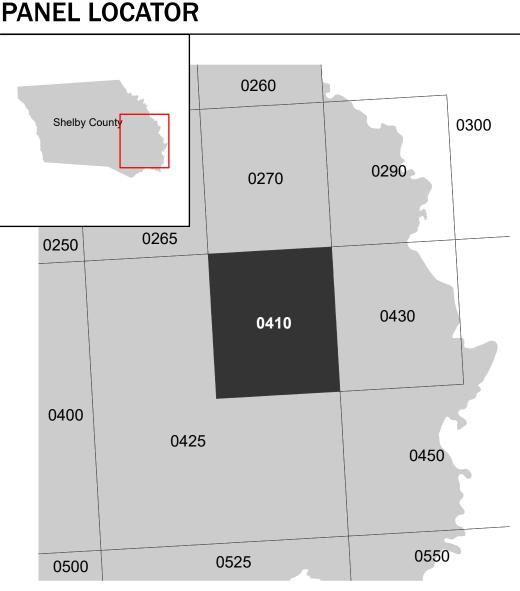

## PANEL LOCATOR

**Panel Contains:** COMMUNITY SHELBY COUNTY UNINCORPORATED

481004 AREAS CITY OF HUXLEY

NUMBER PANEL SUFFIX 0410 C 481311 0410 C

MAP NUMBER 48419C0410C **EFFECTIVE DATE Prelim Issue Date: 08/27/2024**