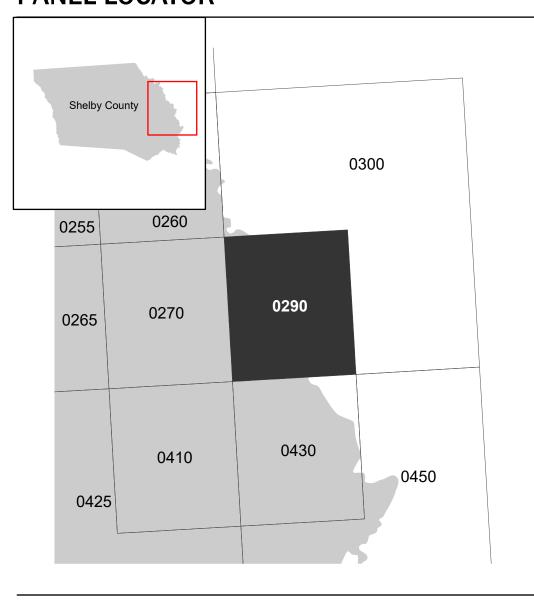

## PANEL LOCATOR

**Panel Contains:** 

COMMUNITY SHELBY COUNTY UNINCORPORATED AREAS

NUMBER PANEL SUFFIX 481004

0290 C CITY OF HUXLEY 481311 0290 C

> MAP NUMBER 48419C0290C EFFECTIVE DATE

**Prelim Issue Date: 08/27/2024**