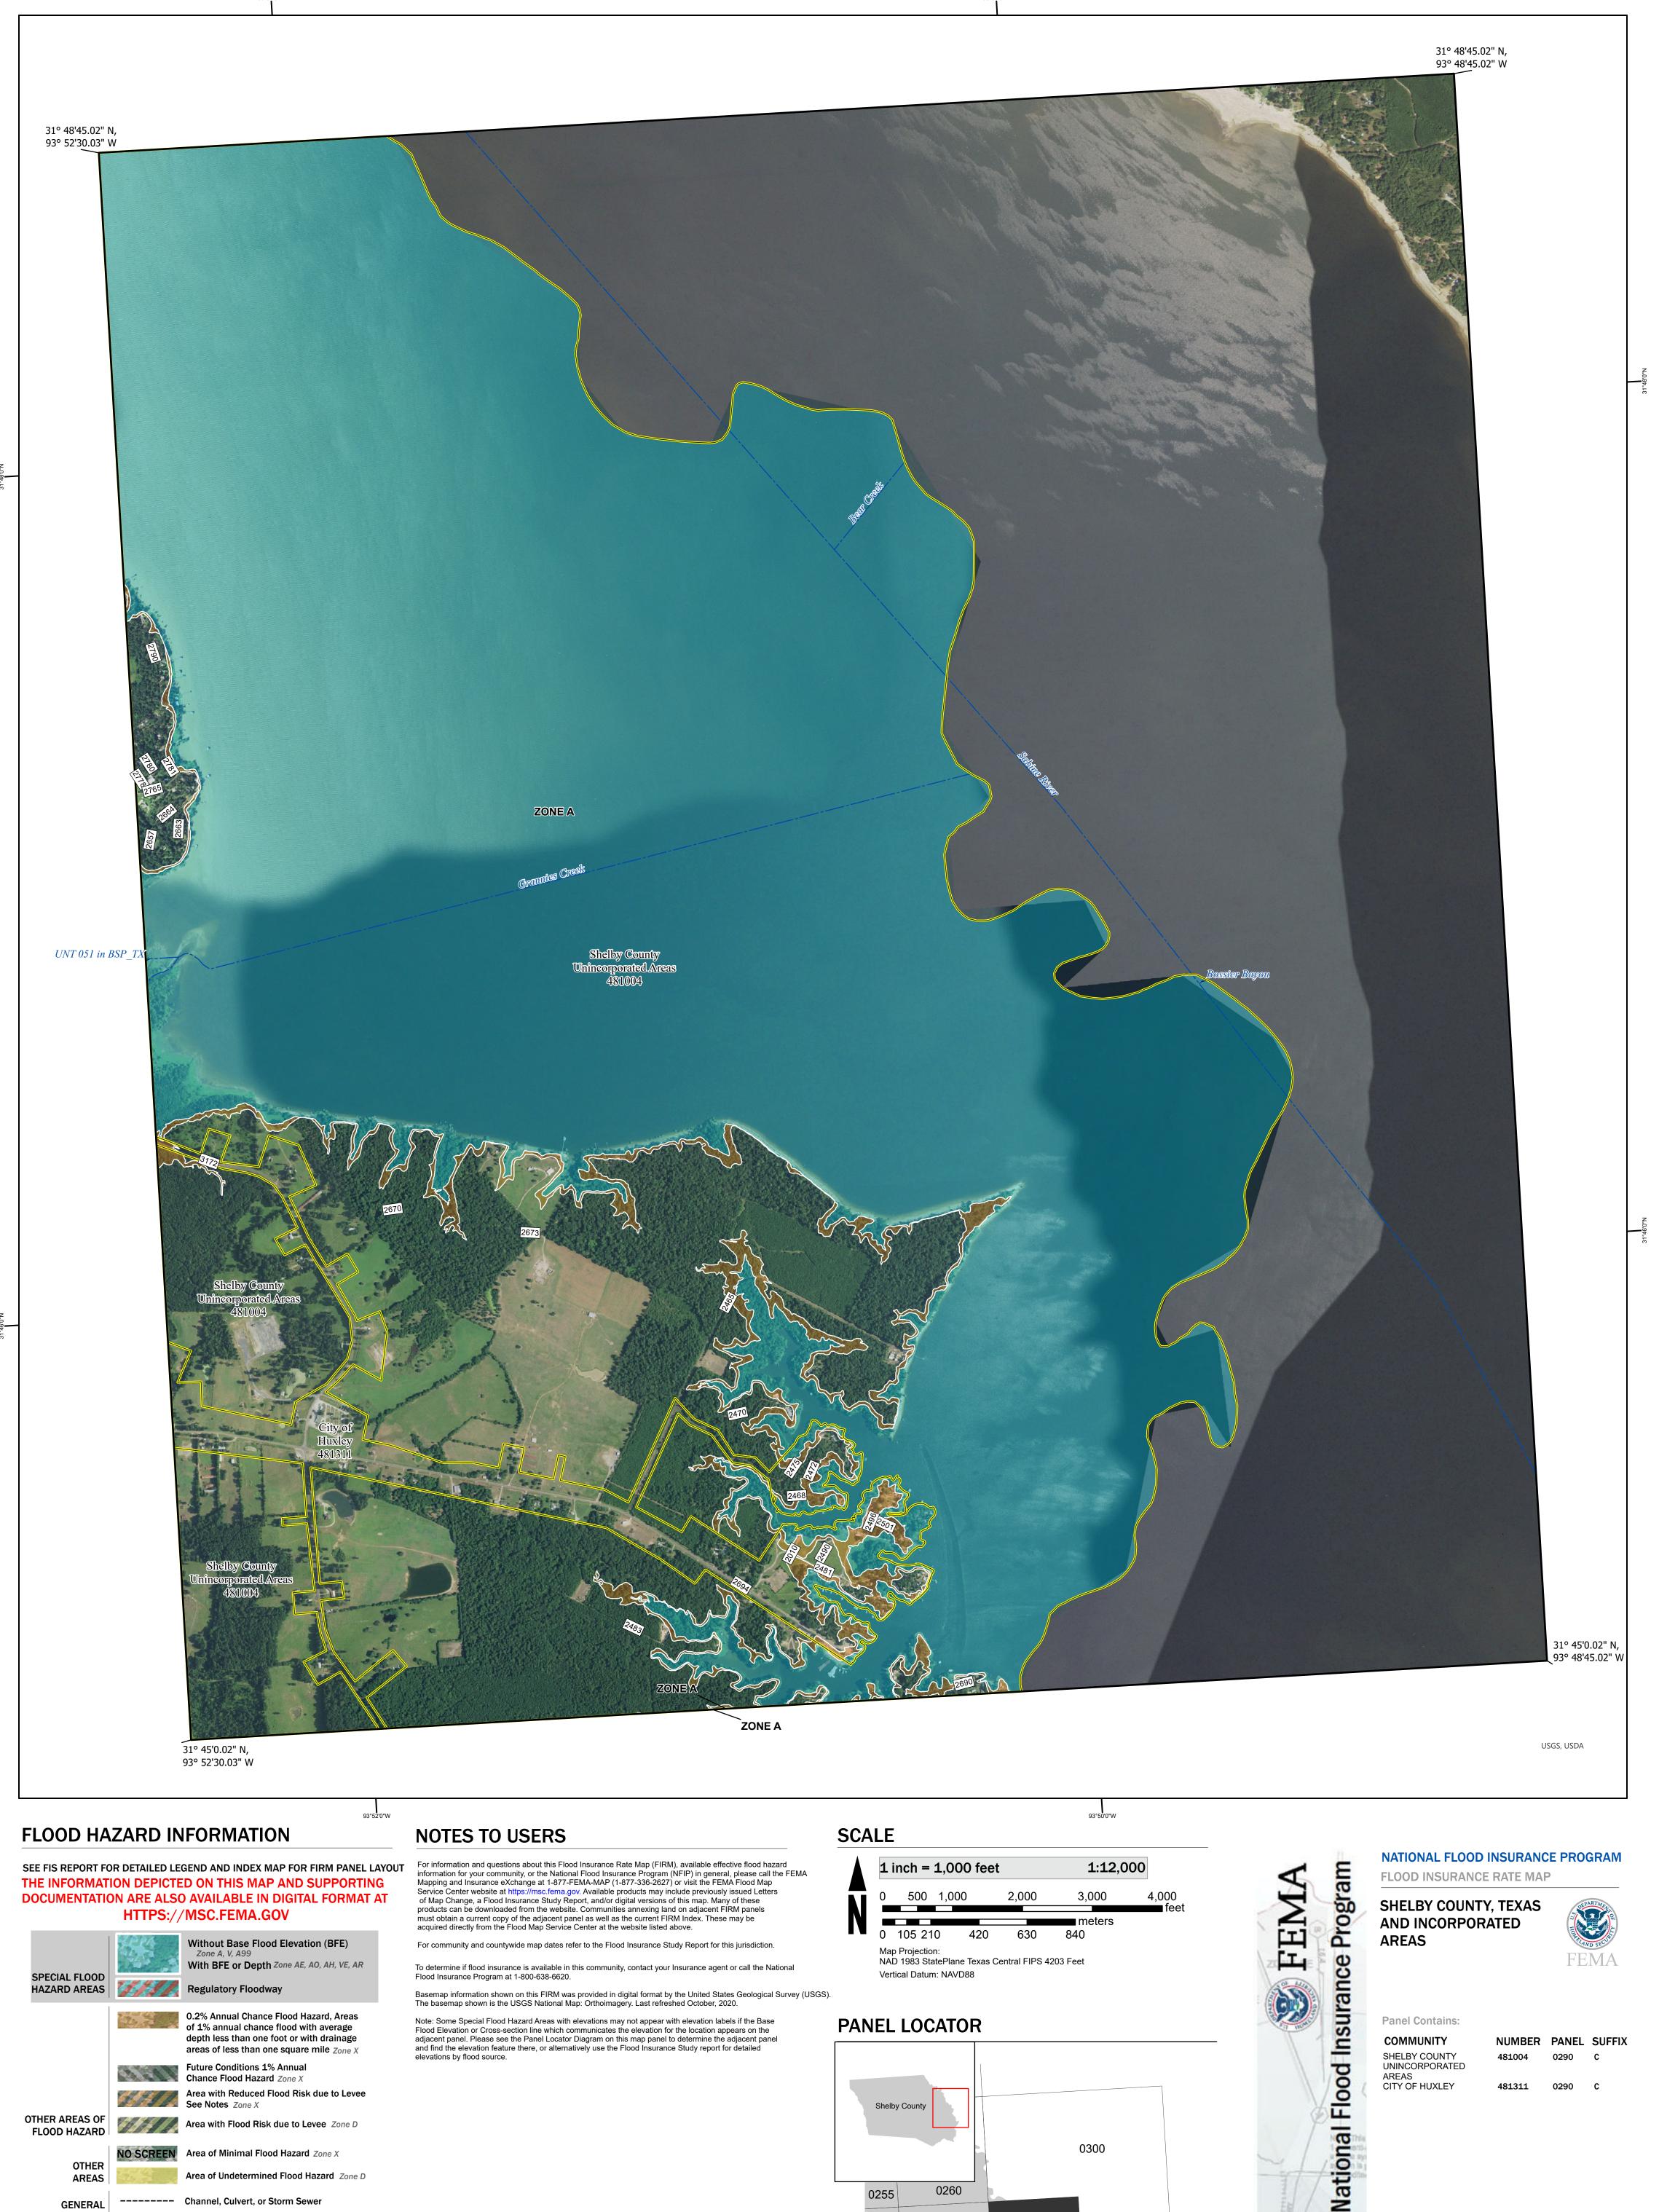

Jurisdiction Boundary

To determine if flood insurance is available in this community, contact your Insurance agent or call the National

Flood Insurance Program at 1-800-638-6620. Basemap information shown on this FIRM was provided in digital format by the United States Geological Survey (USGS). The basemap shown is the USGS National Map: Orthoimagery. Last refreshed October, 2020.

Note: Some Special Flood Hazard Areas with elevations may not appear with elevation labels if the Base Flood Elevation or Cross-section line which communicates the elevation for the location appears on the adjacent panel. Please see the Panel Locator Diagram on this map panel to determine the adjacent panel and find the elevation feature there, or alternatively use the Flood Insurance Study report for detailed elevations by flood source.