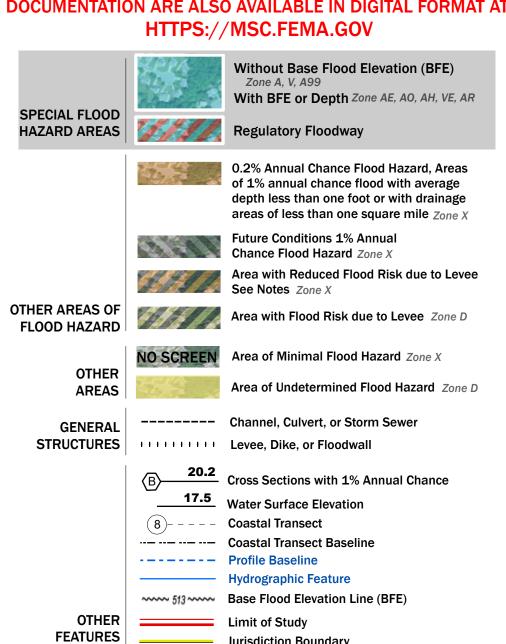

Note: Some Special Flood Hazard Areas with elevations may not appear with elevation labels if the Base Flood Elevation or Cross-section line which communicates the elevation for the location appears on the adjacent panel. Please see the Panel Locator Diagram on this map panel to determine the adjacent panel and find the elevation feature there, or alternatively use the Flood Insurance Study report for detailed elevations by flood source.