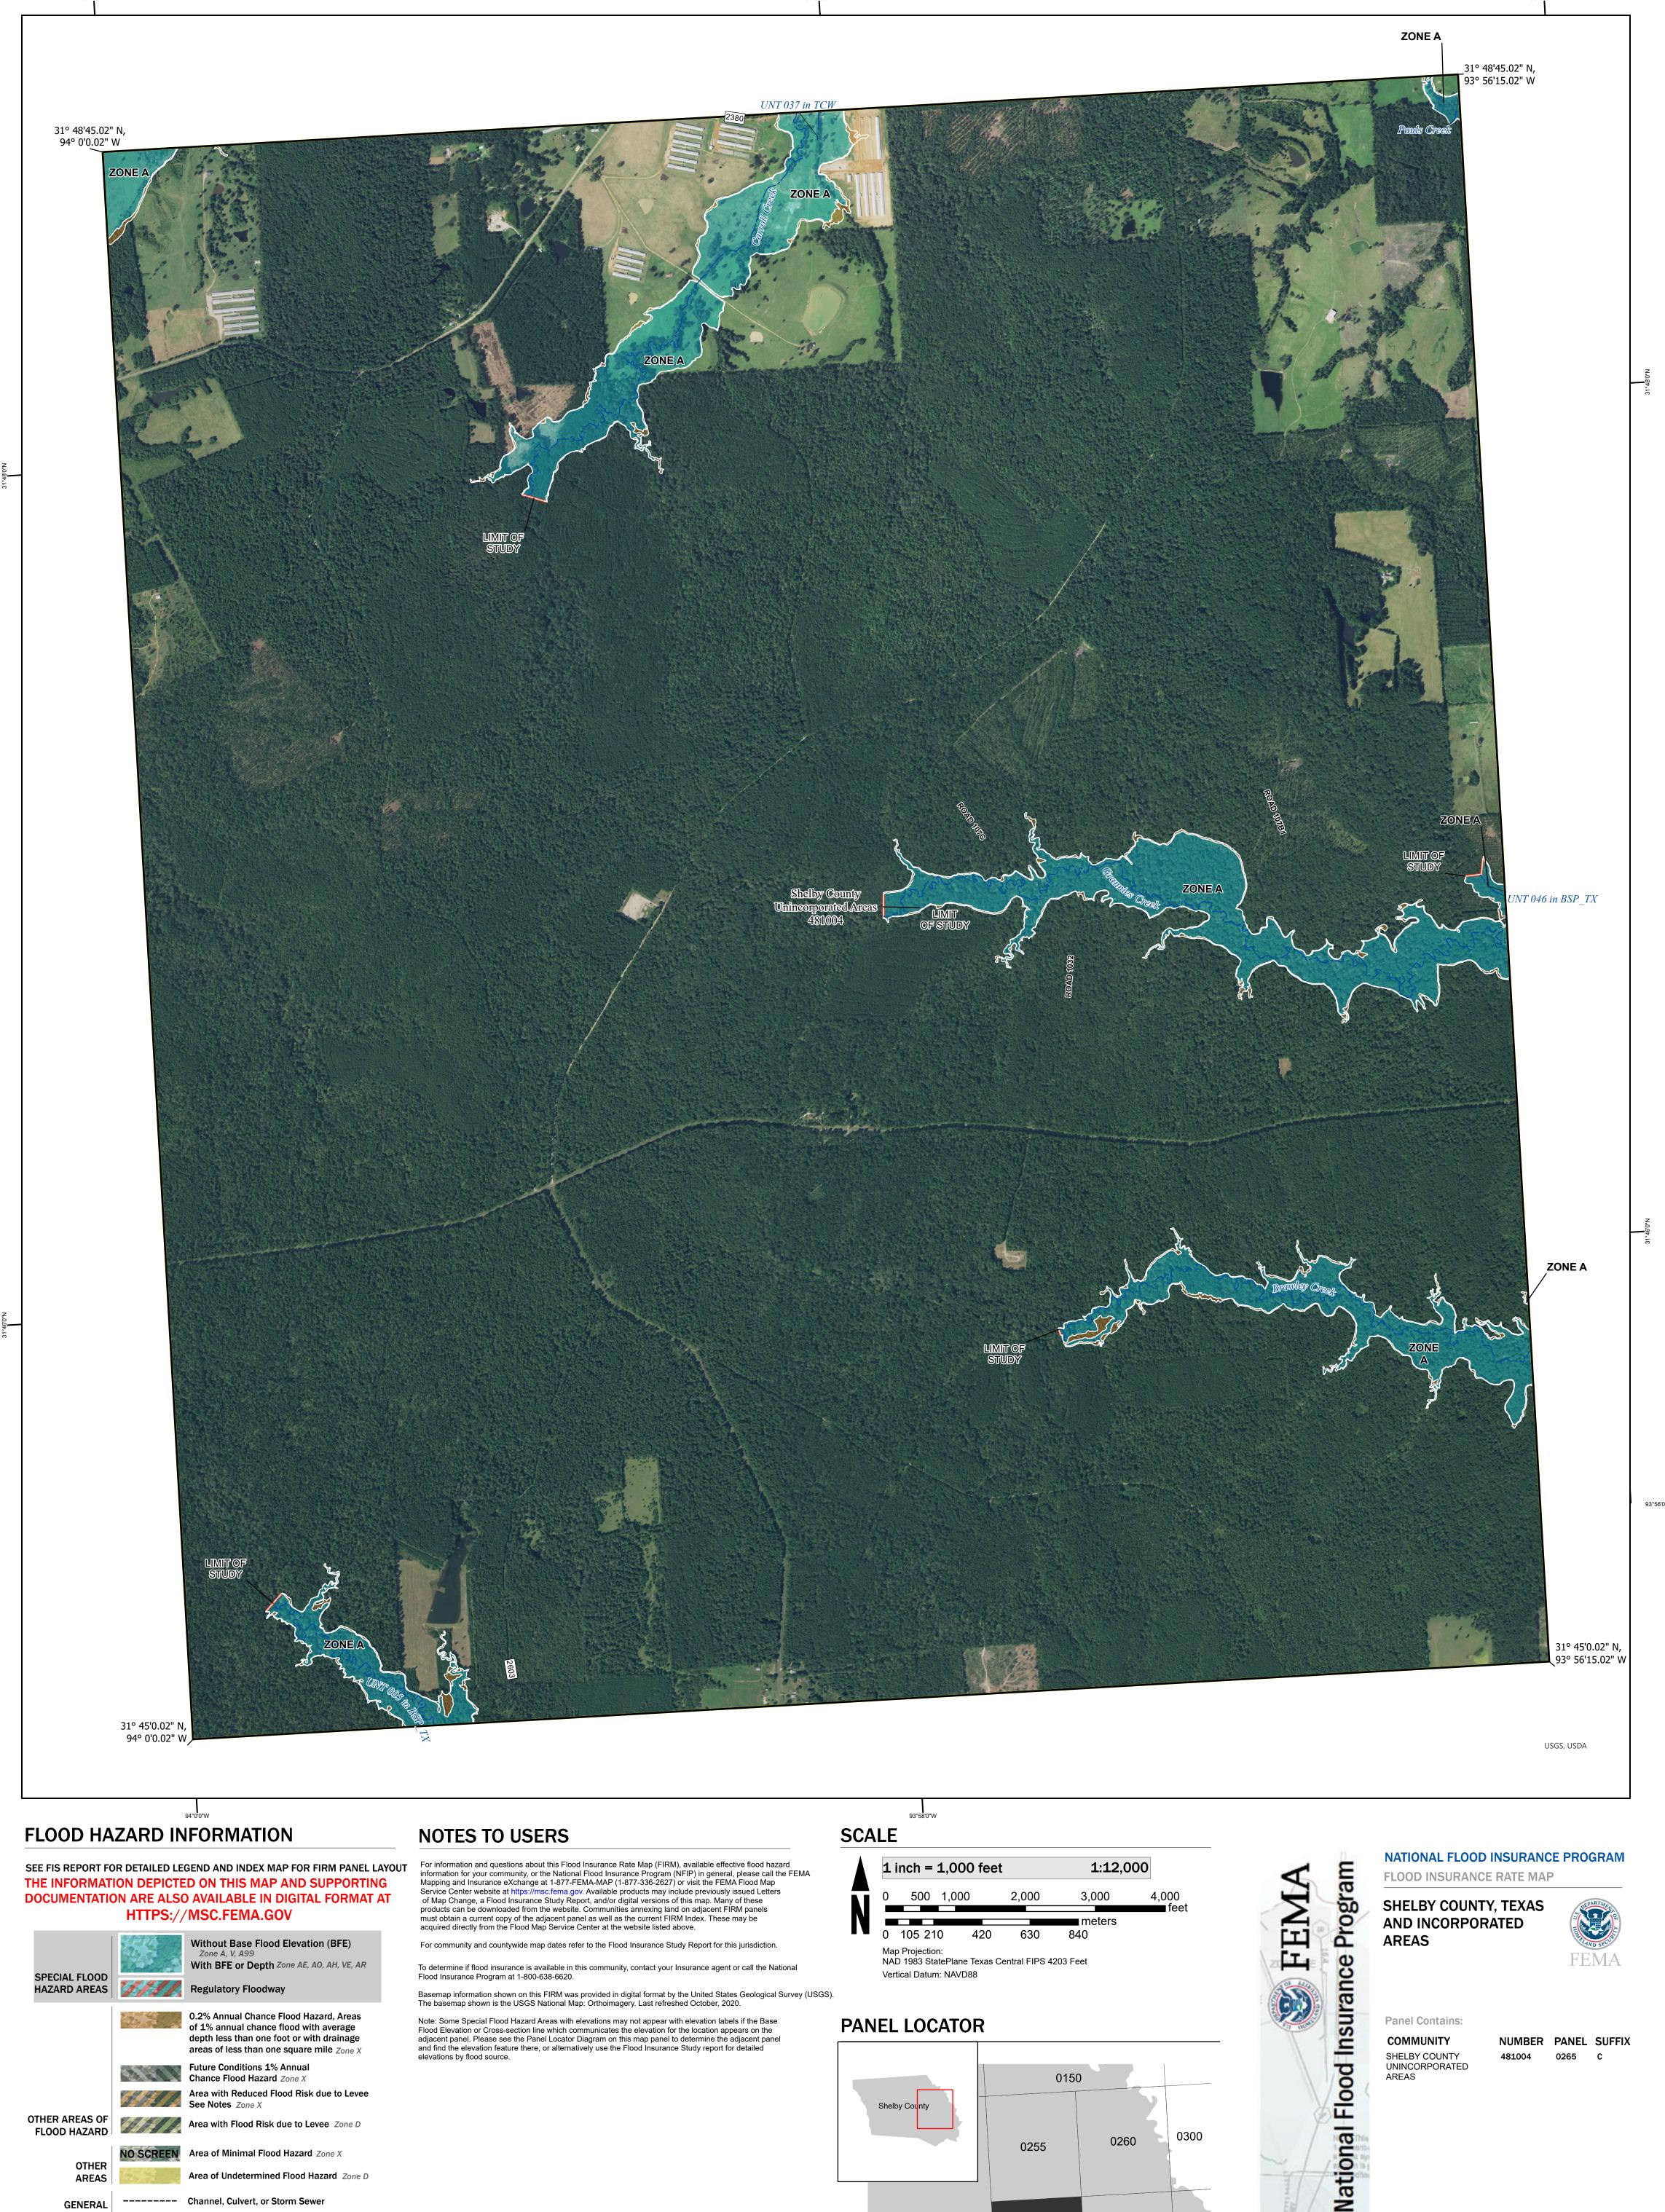

Jurisdiction Boundary

To determine if flood insurance is available in this community, contact your Insurance agent or call the National Flood Insurance Program at 1-800-638-6620.

Basemap information shown on this FIRM was provided in digital format by the United States Geological Survey (USGS). The basemap shown is the USGS National Map: Orthoimagery. Last refreshed October, 2020.

Note: Some Special Flood Hazard Areas with elevations may not appear with elevation labels if the Base Flood Elevation or Cross-section line which communicates the elevation for the location appears on the adjacent Please see the Panel Locator Diagram on this map panel to determine the adjacent panel and find the elevation feature there, or alternatively use the Flood Insurance Study report for detailed elevations by flood source.