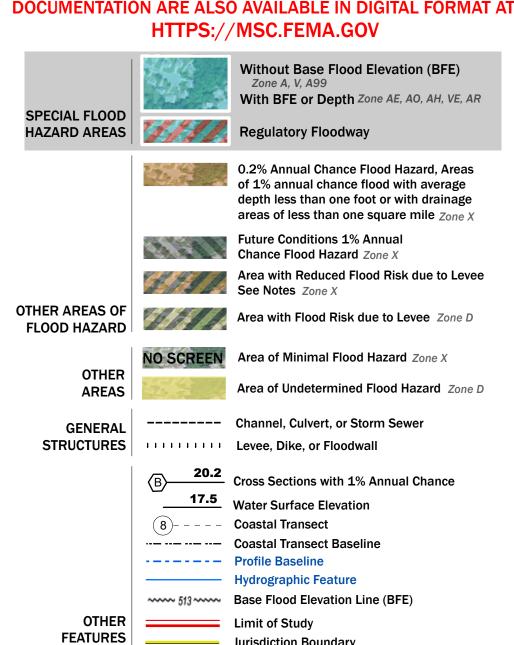

Note: Some Special Flood Hazard Areas with elevations may not appear with elevation labels if the Base Flood Elevation or Cross-section line which communicates the elevation for the location appears on the adjacent Please see the Panel Locator Diagram on this map panel to determine the adjacent panel and find the elevation feature there, or alternatively use the Flood Insurance Study report for detailed elevations by flood source.