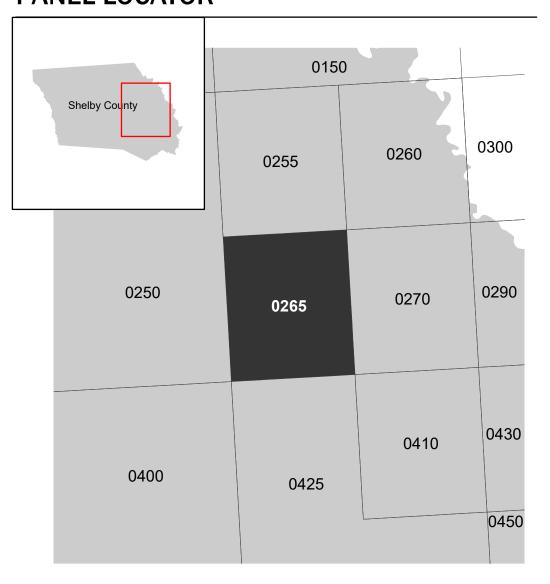

Note: Some Special Flood Hazard Areas with elevations may not appear with elevation labels if the Base Flood Elevation or Cross-section line which communicates the elevation for the location appears on the adjacent Please see the Panel Locator Diagram on this map panel to determine the adjacent panel and find the elevation feature there, or alternatively use the Flood Insurance Study report for detailed elevations by flood source.

## PANEL LOCATOR

**Panel Contains:** 

COMMUNITY SHELBY COUNTY UNINCORPORATED

AREAS

NUMBER PANEL SUFFIX 481004 0265 C

MAP NUMBER 48419C0265C **EFFECTIVE DATE Prelim Issue Date: 08/27/2024**