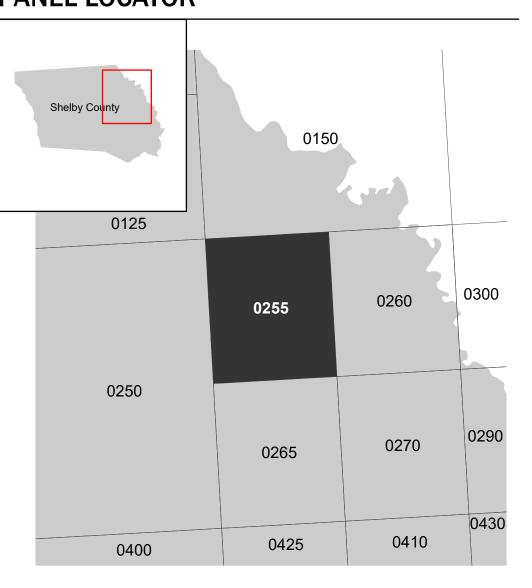

## PANEL LOCATOR

**Panel Contains:** COMMUNITY

SHELBY COUNTY UNINCORPORATED AREAS CITY OF HUXLEY

NUMBER PANEL SUFFIX 481004 0255 C

481311 0255 C

MAP NUMBER 48419C0255C **EFFECTIVE DATE Prelim Issue Date: 08/27/2024**