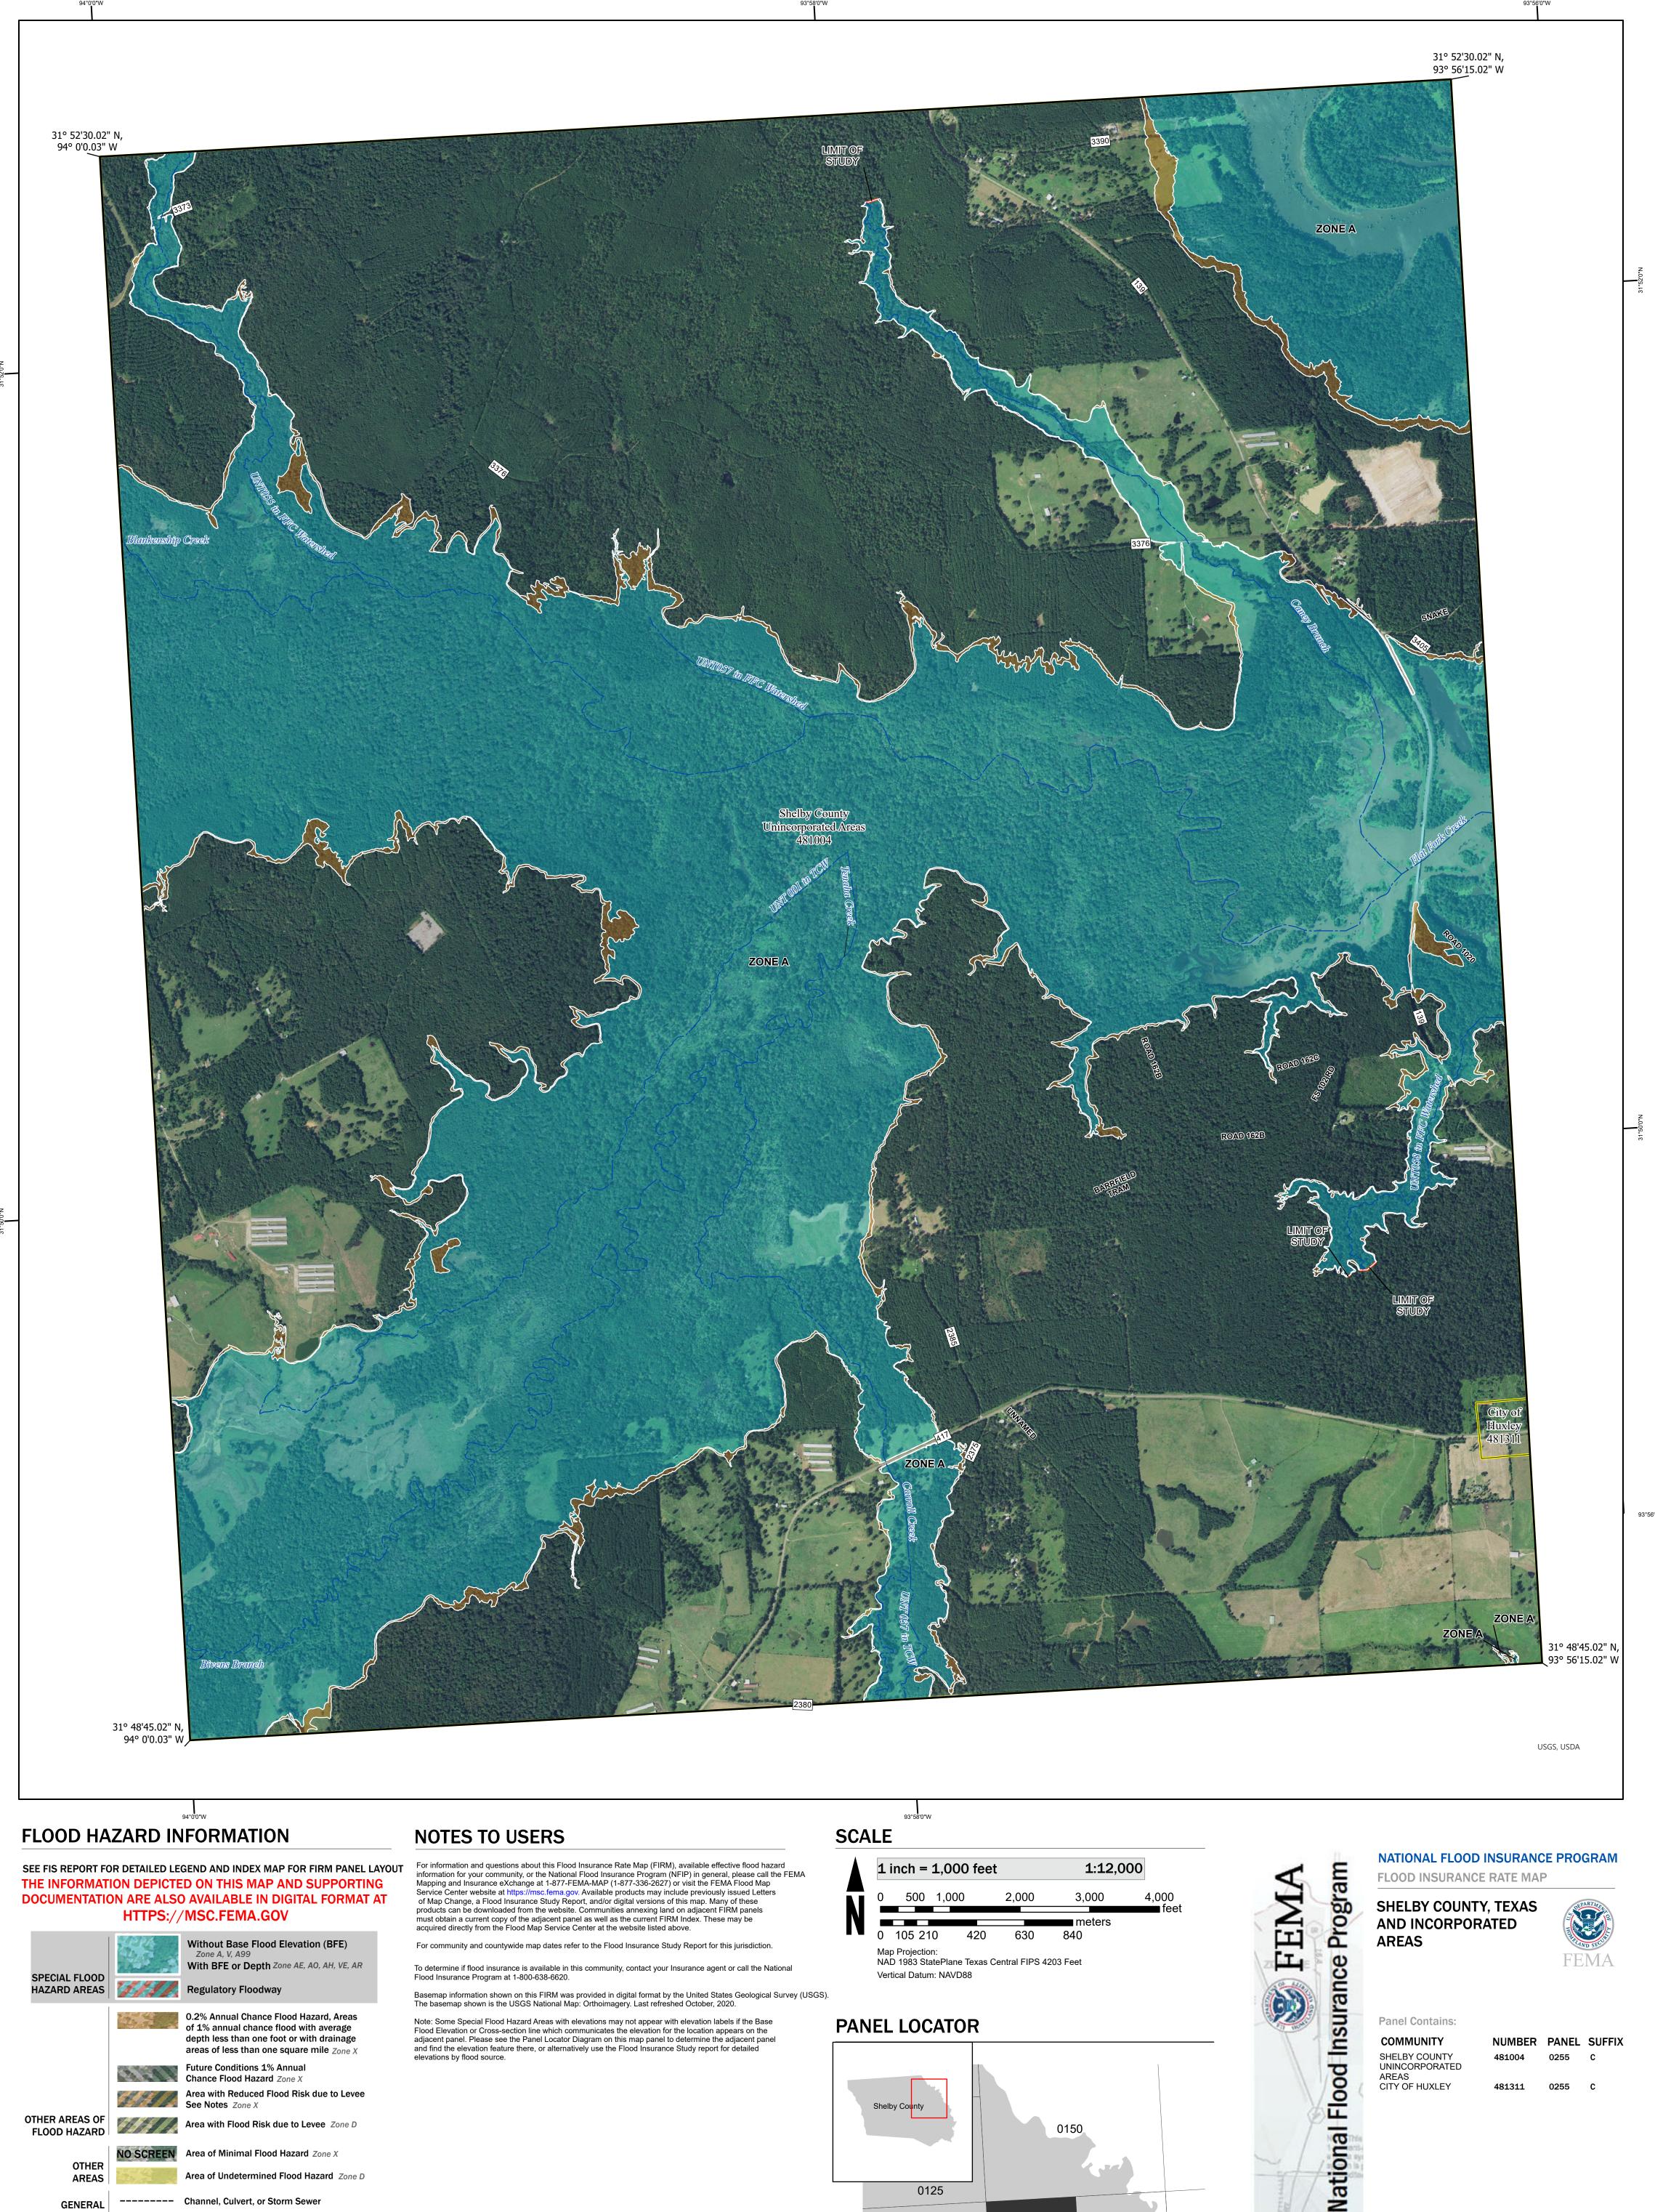

Jurisdiction Boundary

Basemap information shown on this FIRM was provided in digital format by the United States Geological Survey (USGS). The basemap shown is the USGS National Map: Orthoimagery. Last refreshed October, 2020.

Note: Some Special Flood Hazard Areas with elevations may not appear with elevation labels if the Base Flood Elevation or Cross-section line which communicates the elevation for the location appears on the adjacent panel. Please see the Panel Locator Diagram on this map panel to determine the adjacent panel and find the elevation feature there, or alternatively use the Flood Insurance Study report for detailed elevations by flood source.