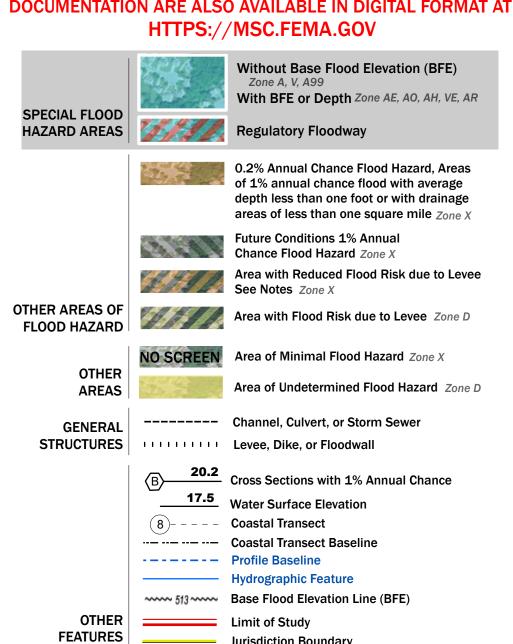

Note: Some Special Flood Hazard Areas with elevations may not appear with elevation labels if the Base Flood Elevation or Cross-section line which communicates the elevation for the location appears on the adjacent panel. Please see the Panel Locator Diagram on this map panel to determine the adjacent panel and find the elevation feature there, or alternatively use the Flood Insurance Study report for detailed elevations by flood source.