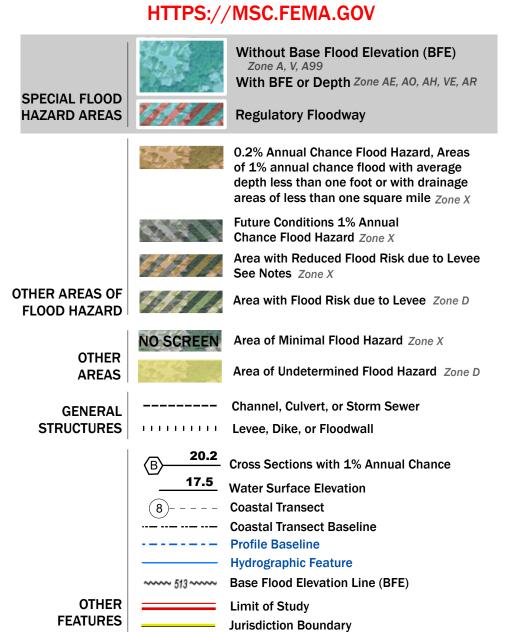

Note: Some Special Flood Hazard Areas with elevations may not appear with elevation labels if the Base Flood Elevation or Cross-section line which communicates the elevation for the location appears on the adjacent panel. Please see the Panel Locator Diagram on this map panel to determine the adjacent panel and find the elevation feature there, or alternatively use the Flood Insurance Study report for detailed elevations by flood source.