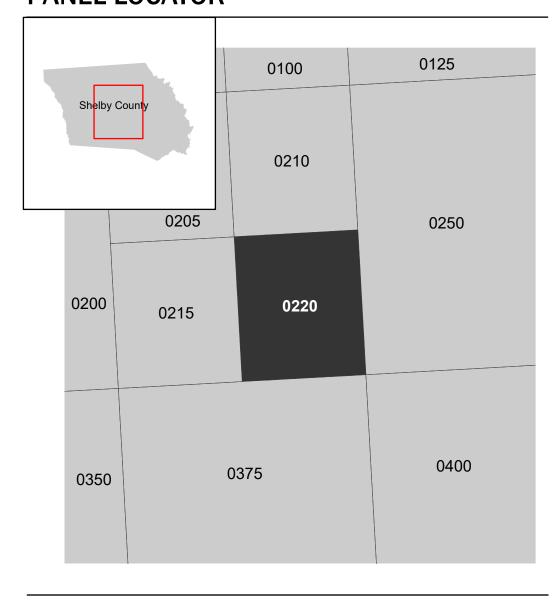

## PANEL LOCATOR

**Panel Contains:** 

COMMUNITY CITY OF CENTER SHELBY COUNTY UNINCORPORATED AREAS

480566 0220 481004

NUMBER PANEL SUFFIX 0220

MAP NUMBER 48419C0220C EFFECTIVE DATE **Prelim Issue Date: 08/27/2024**