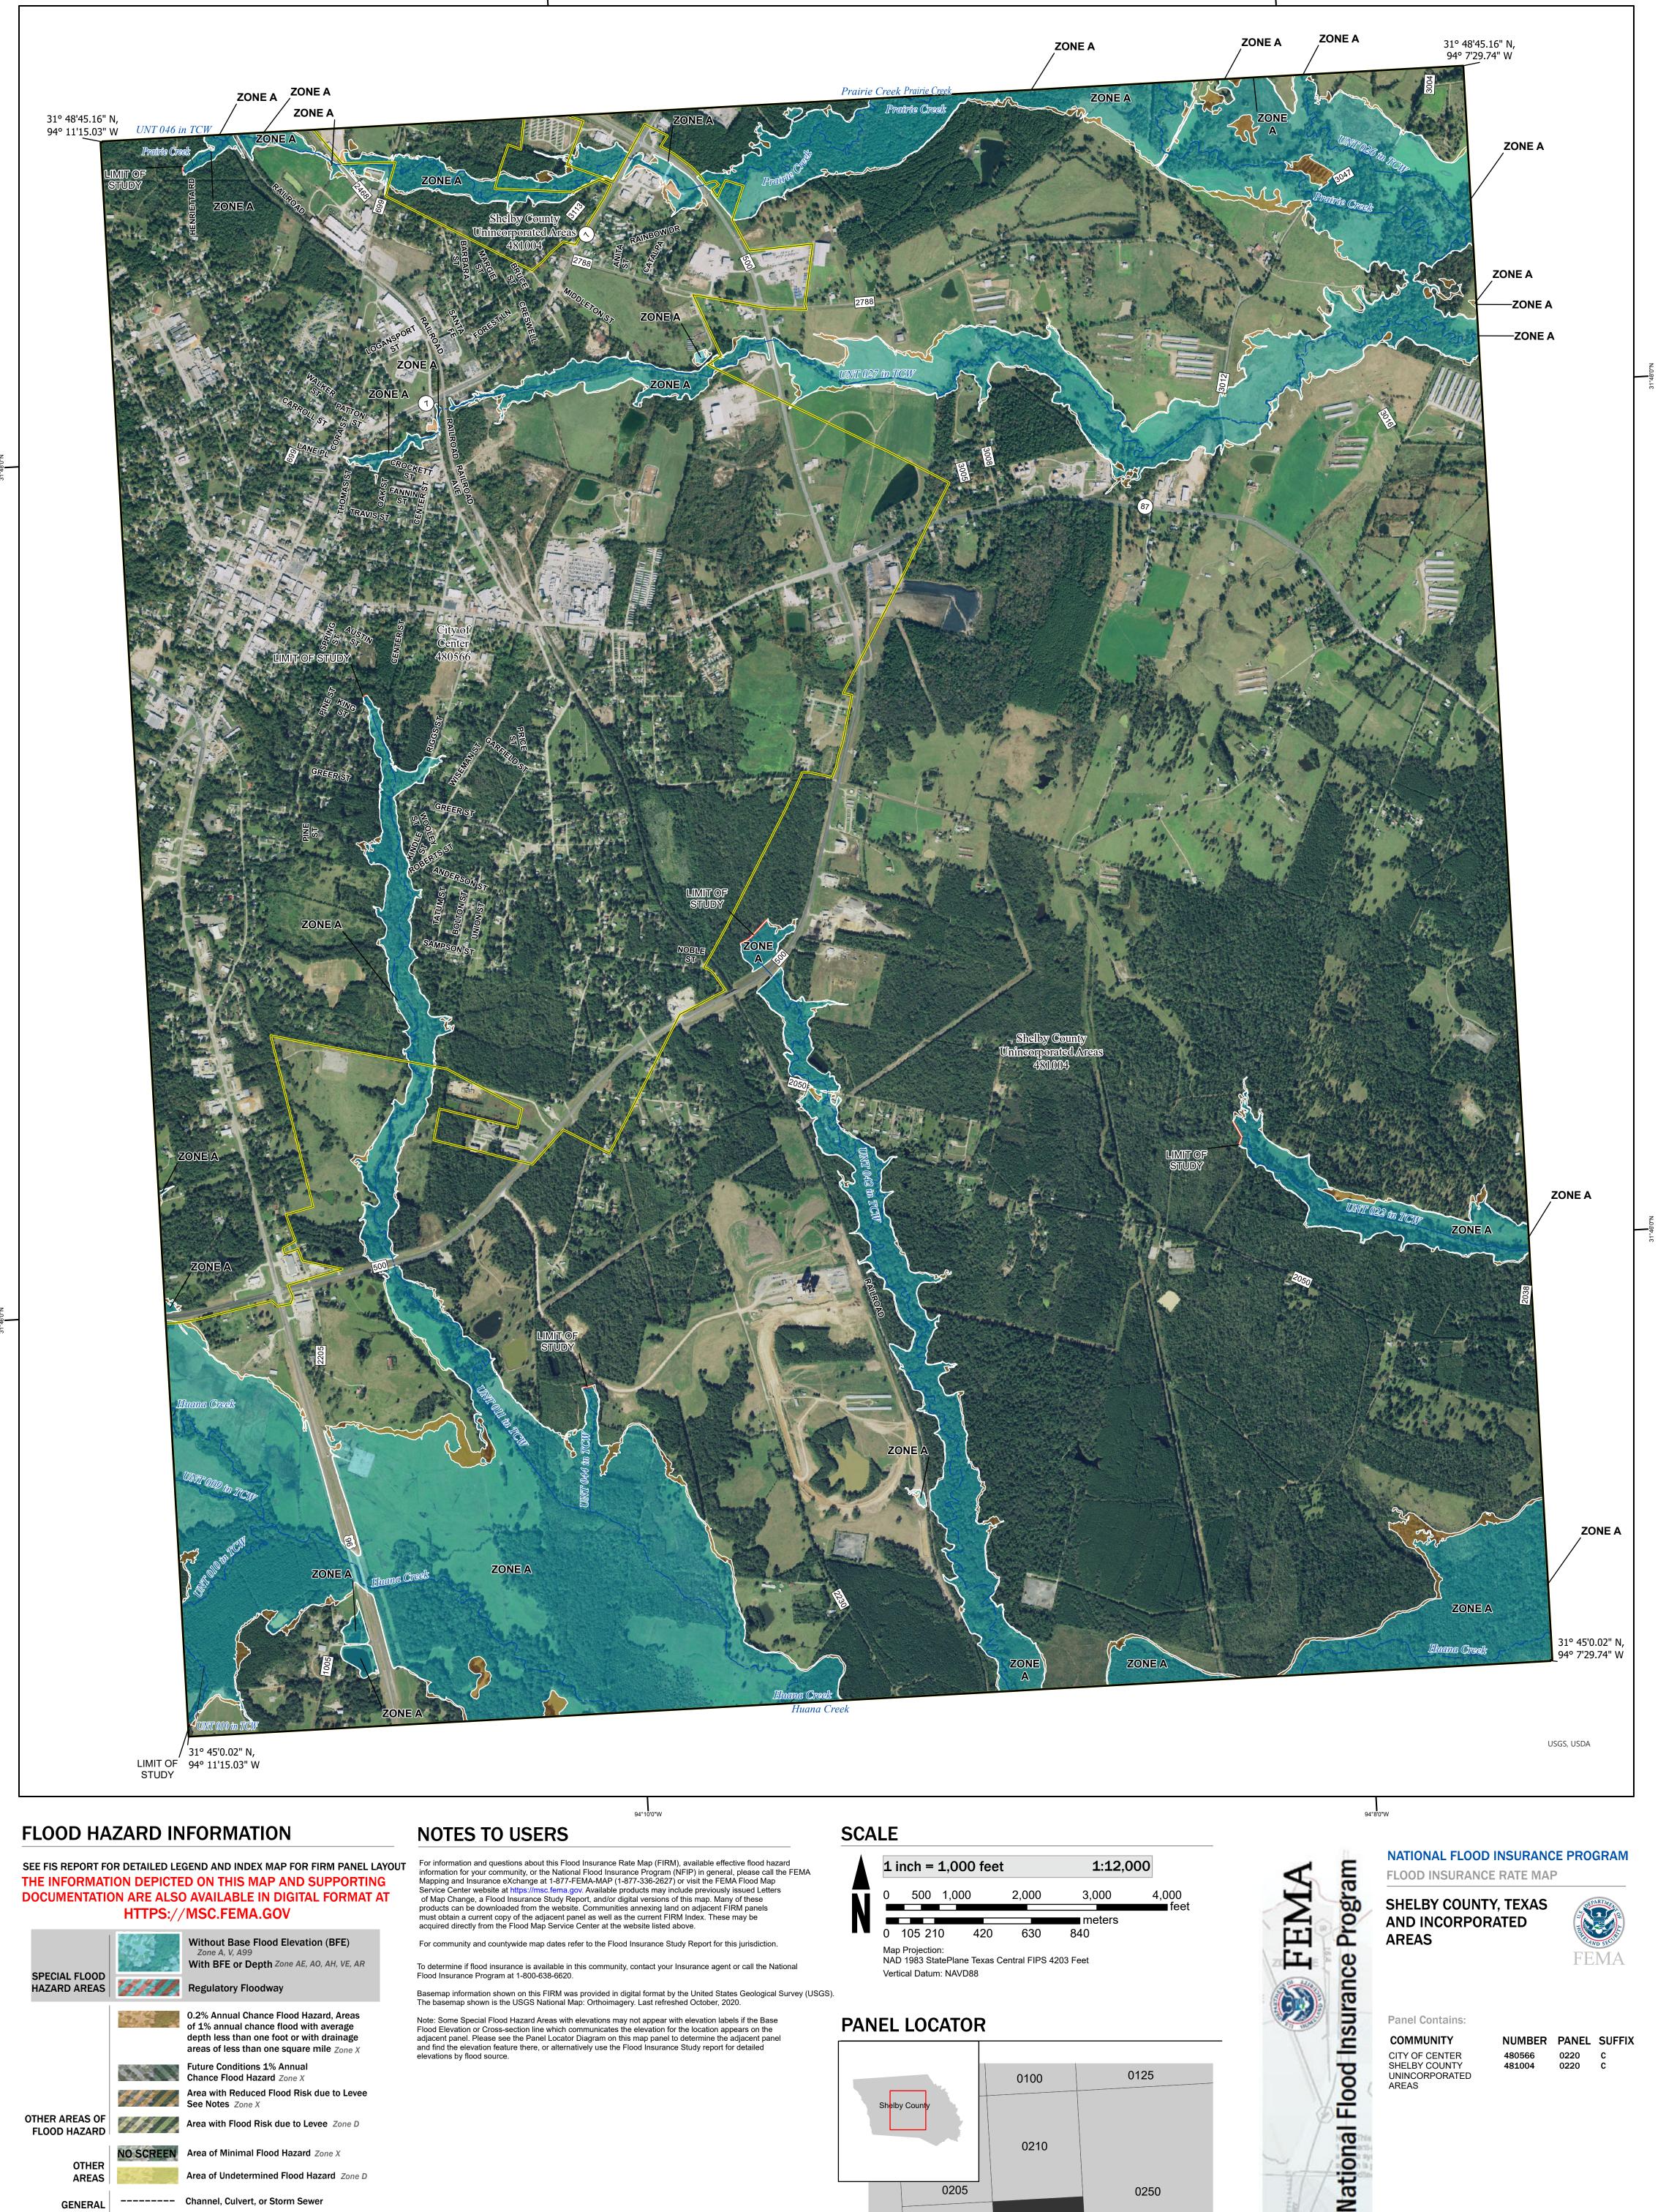

Basemap information shown on this FIRM was provided in digital format by the United States Geological Survey (USGS). The basemap shown is the USGS National Map: Orthoimagery. Last refreshed October, 2020.

Note: Some Special Flood Hazard Areas with elevations may not appear with elevation labels if the Base Flood Elevation or Cross-section line which communicates the elevation for the location appears on the adjacent panel. Please see the Panel Locator Diagram on this map panel to determine the adjacent panel and find the elevation feature there, or alternatively use the Flood Insurance Study report for detailed elevations by flood source.