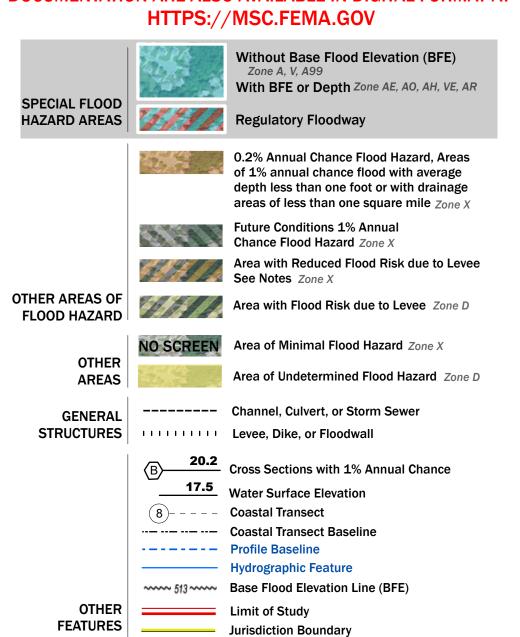

Note: Some Special Flood Hazard Areas with elevations may not appear with elevation labels if the Base Flood Elevation or Cross-section line which communicates the elevation for the location appears on the adjacent panel. Please see the Panel Locator Diagram on this map panel to determine the adjacent panel and find the elevation feature there, or alternatively use the Flood Insurance Study report for detailed elevations by flood source.