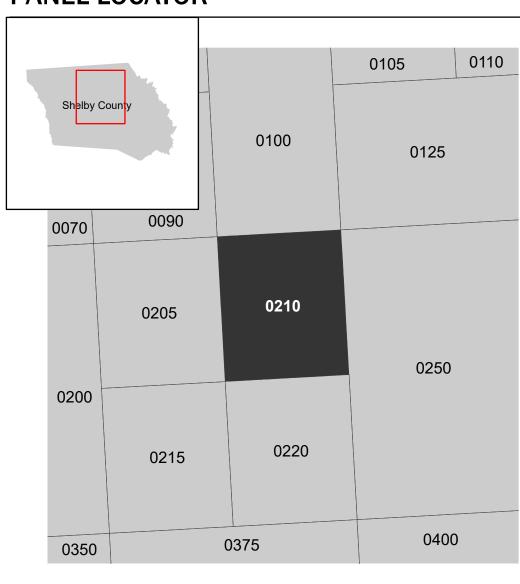

## PANEL LOCATOR

**Panel Contains:** 

COMMUNITY CITY OF CENTER SHELBY COUNTY UNINCORPORATED AREAS NUMBER PANEL SUFFIX 480566 0210 481004 0210

MAP NUMBER 48419C0210C

EFFECTIVE DATE **Prelim Issue Date: 08/27/2024**