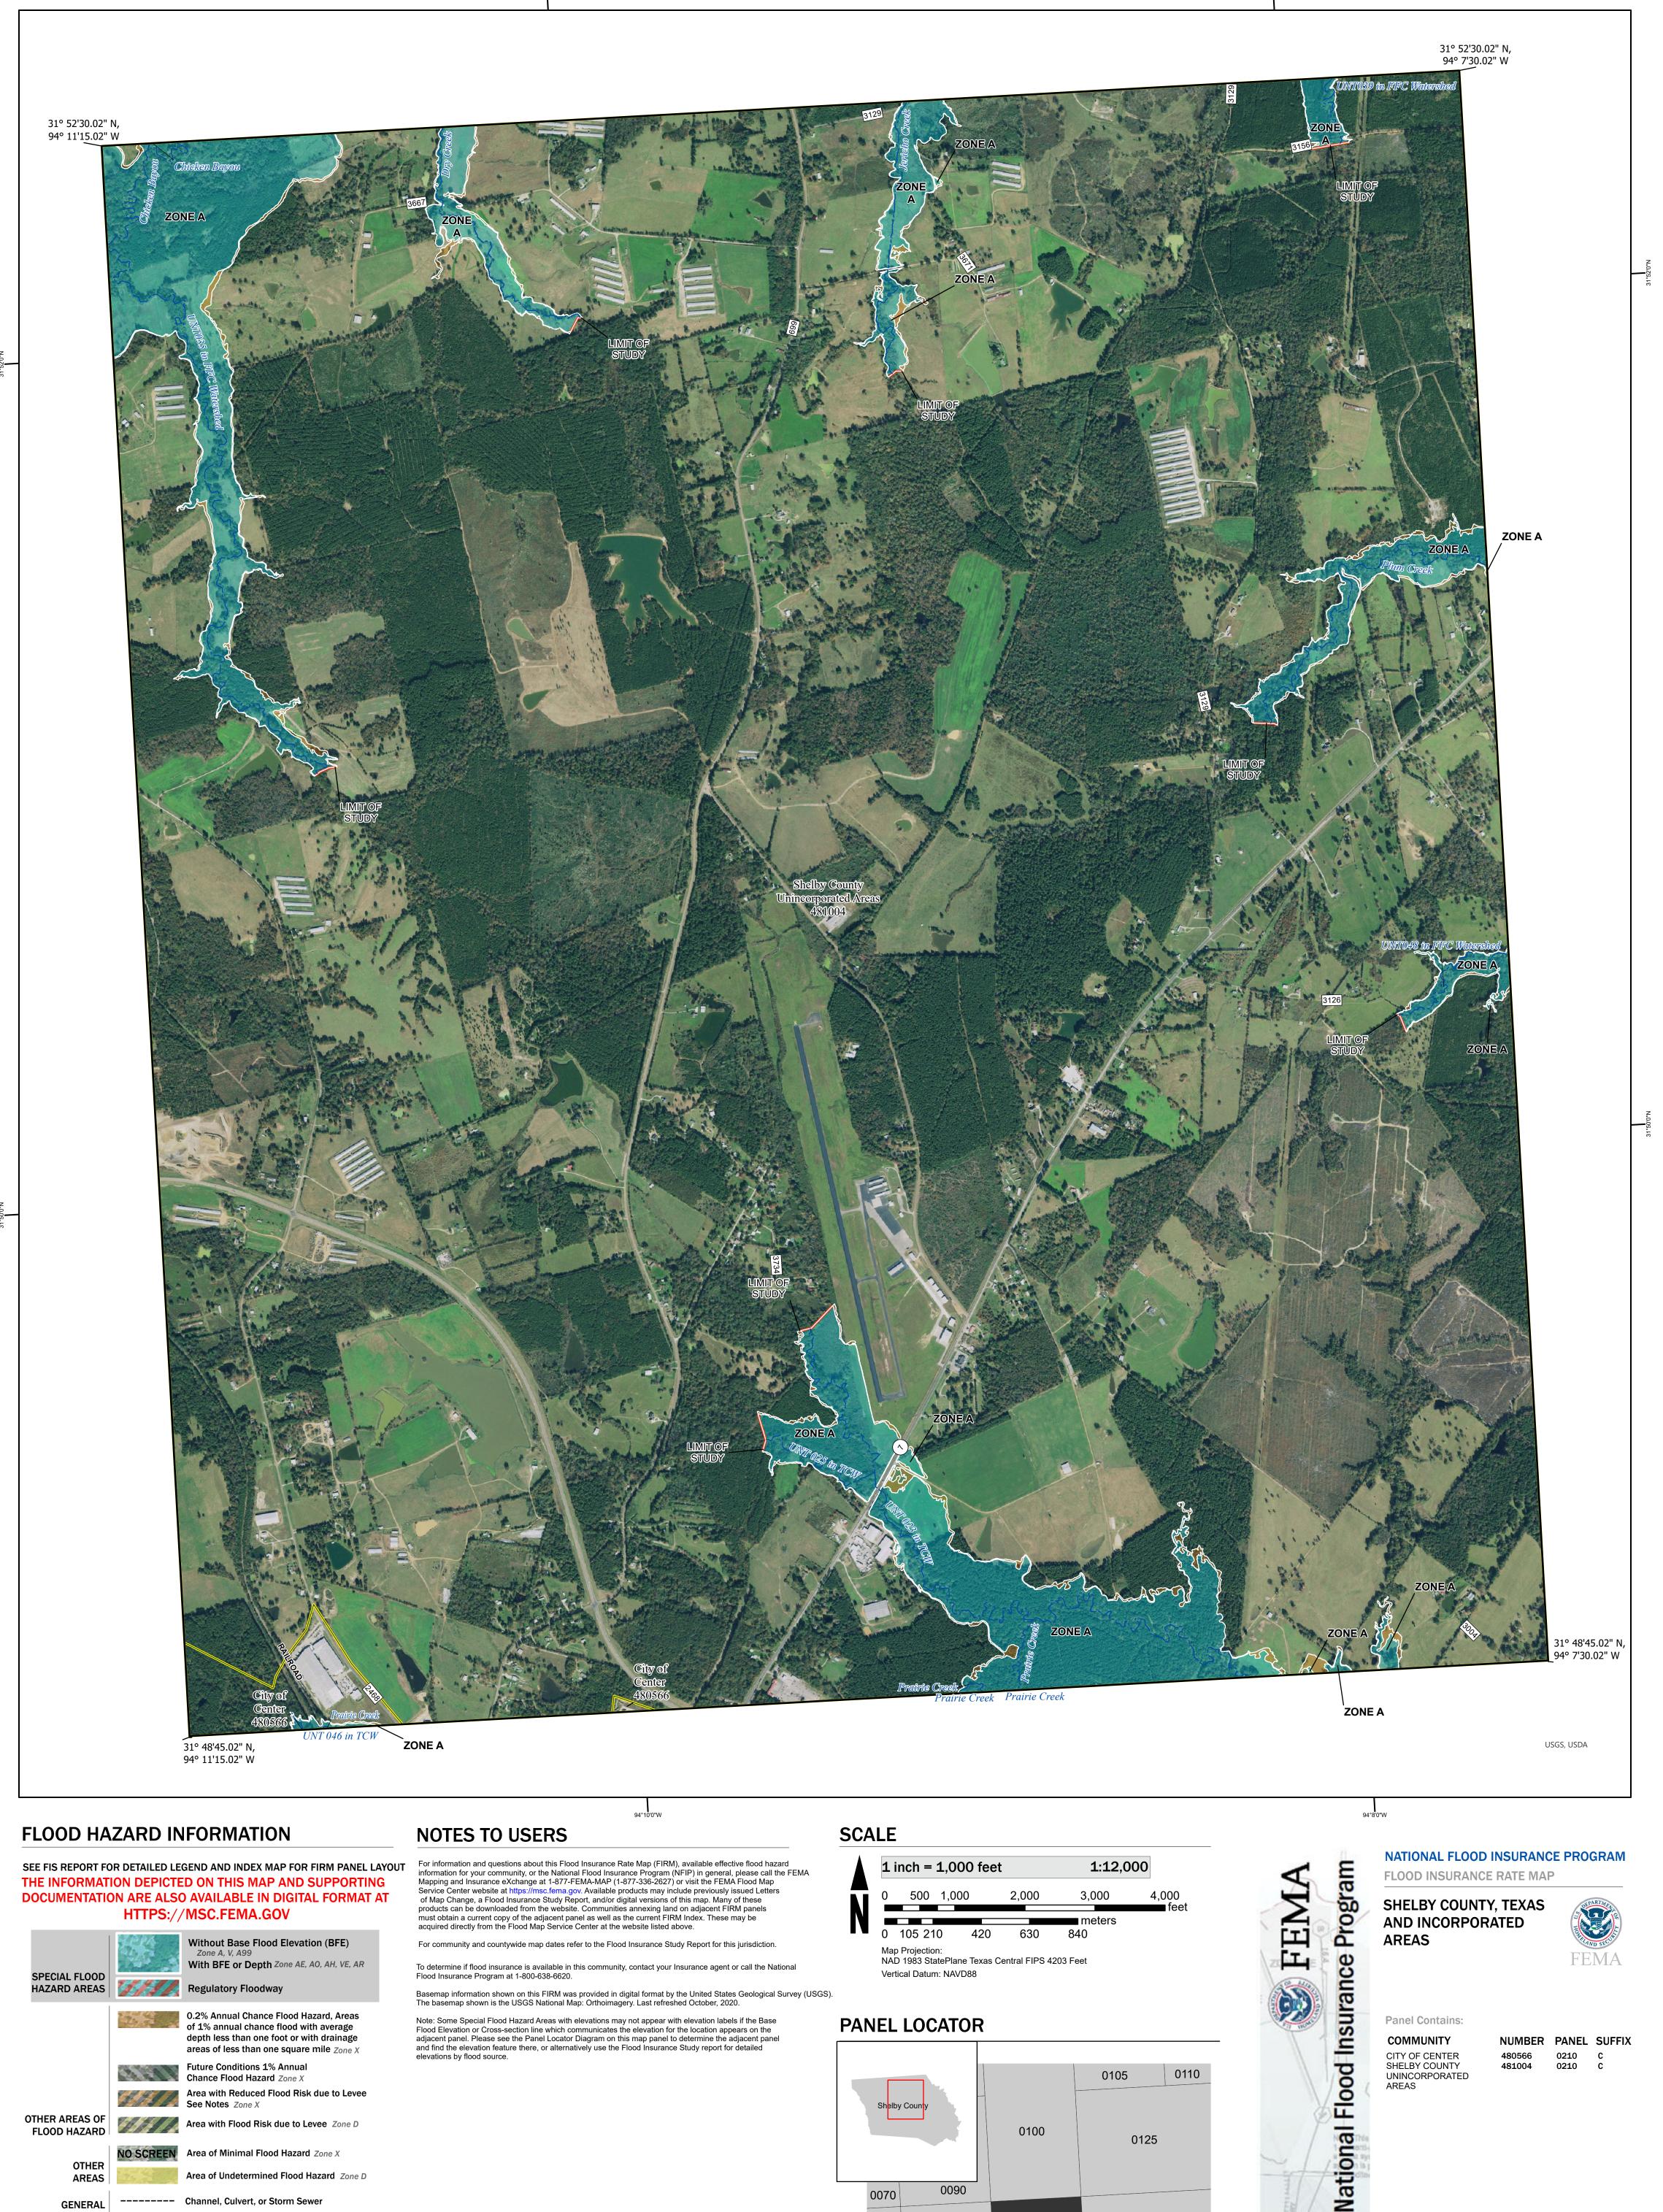

To determine if flood insurance is available in this community, contact your Insurance agent or call the National

Flood Insurance Program at 1-800-638-6620.

Basemap information shown on this FIRM was provided in digital format by the United States Geological Survey (USGS). The basemap shown is the USGS National Map: Orthoimagery. Last refreshed October, 2020.

Note: Some Special Flood Hazard Areas with elevations may not appear with elevation labels if the Base Flood Elevation or Cross-section line which communicates the elevation for the location appears on the adjacent panel. Please see the Panel Locator Diagram on this map panel to determine the adjacent panel and find the elevation feature there, or alternatively use the Flood Insurance Study report for detailed elevations by flood source.