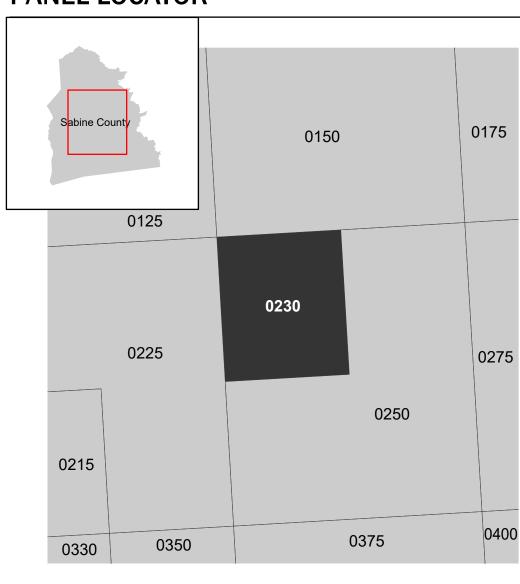

Note: Some Special Flood Hazard Areas with elevations may not appear with elevation labels if the Base Flood Elevation or Cross-section line which communicates the elevation for the location appears on the adjacent panel. Please see the Panel Locator Diagram on this map panel to determine the adjacent panel and find the elevation feature there, or alternatively use the Flood Insurance Study report for detailed elevations by flood source.

## PANEL LOCATOR

**Panel Contains:** 

AREA

COMMUNITY CITY OF HEMPHILL SABINE COUNTY UNINCORPORATED 480997

480996

NUMBER PANEL SUFFIX 0230 0230

MAP NUMBER 48403C0230B EFFECTIVE DATE **Prelim Issue Date: 08/27/2024**