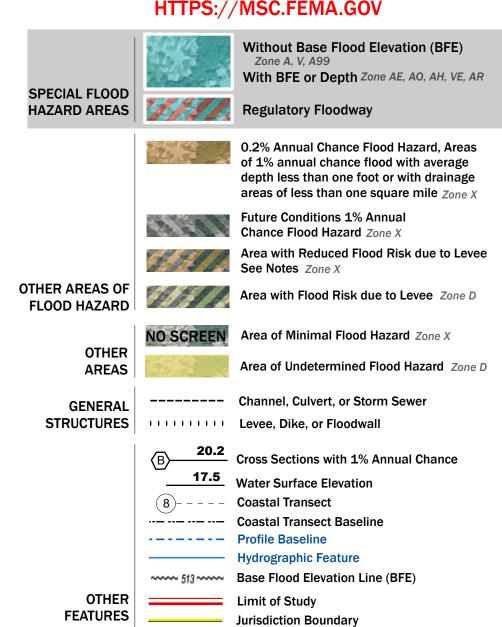

Note: Some Special Flood Hazard Areas with elevations may not appear with elevation labels if the Base Flood Elevation or Cross-section line which communicates the elevation for the location appears on the adjacent panel. Please see the Panel Locator Diagram on this map panel to determine the adjacent panel and find the elevation feature there, or alternatively use the Flood Insurance Study report for detailed elevations by flood source.