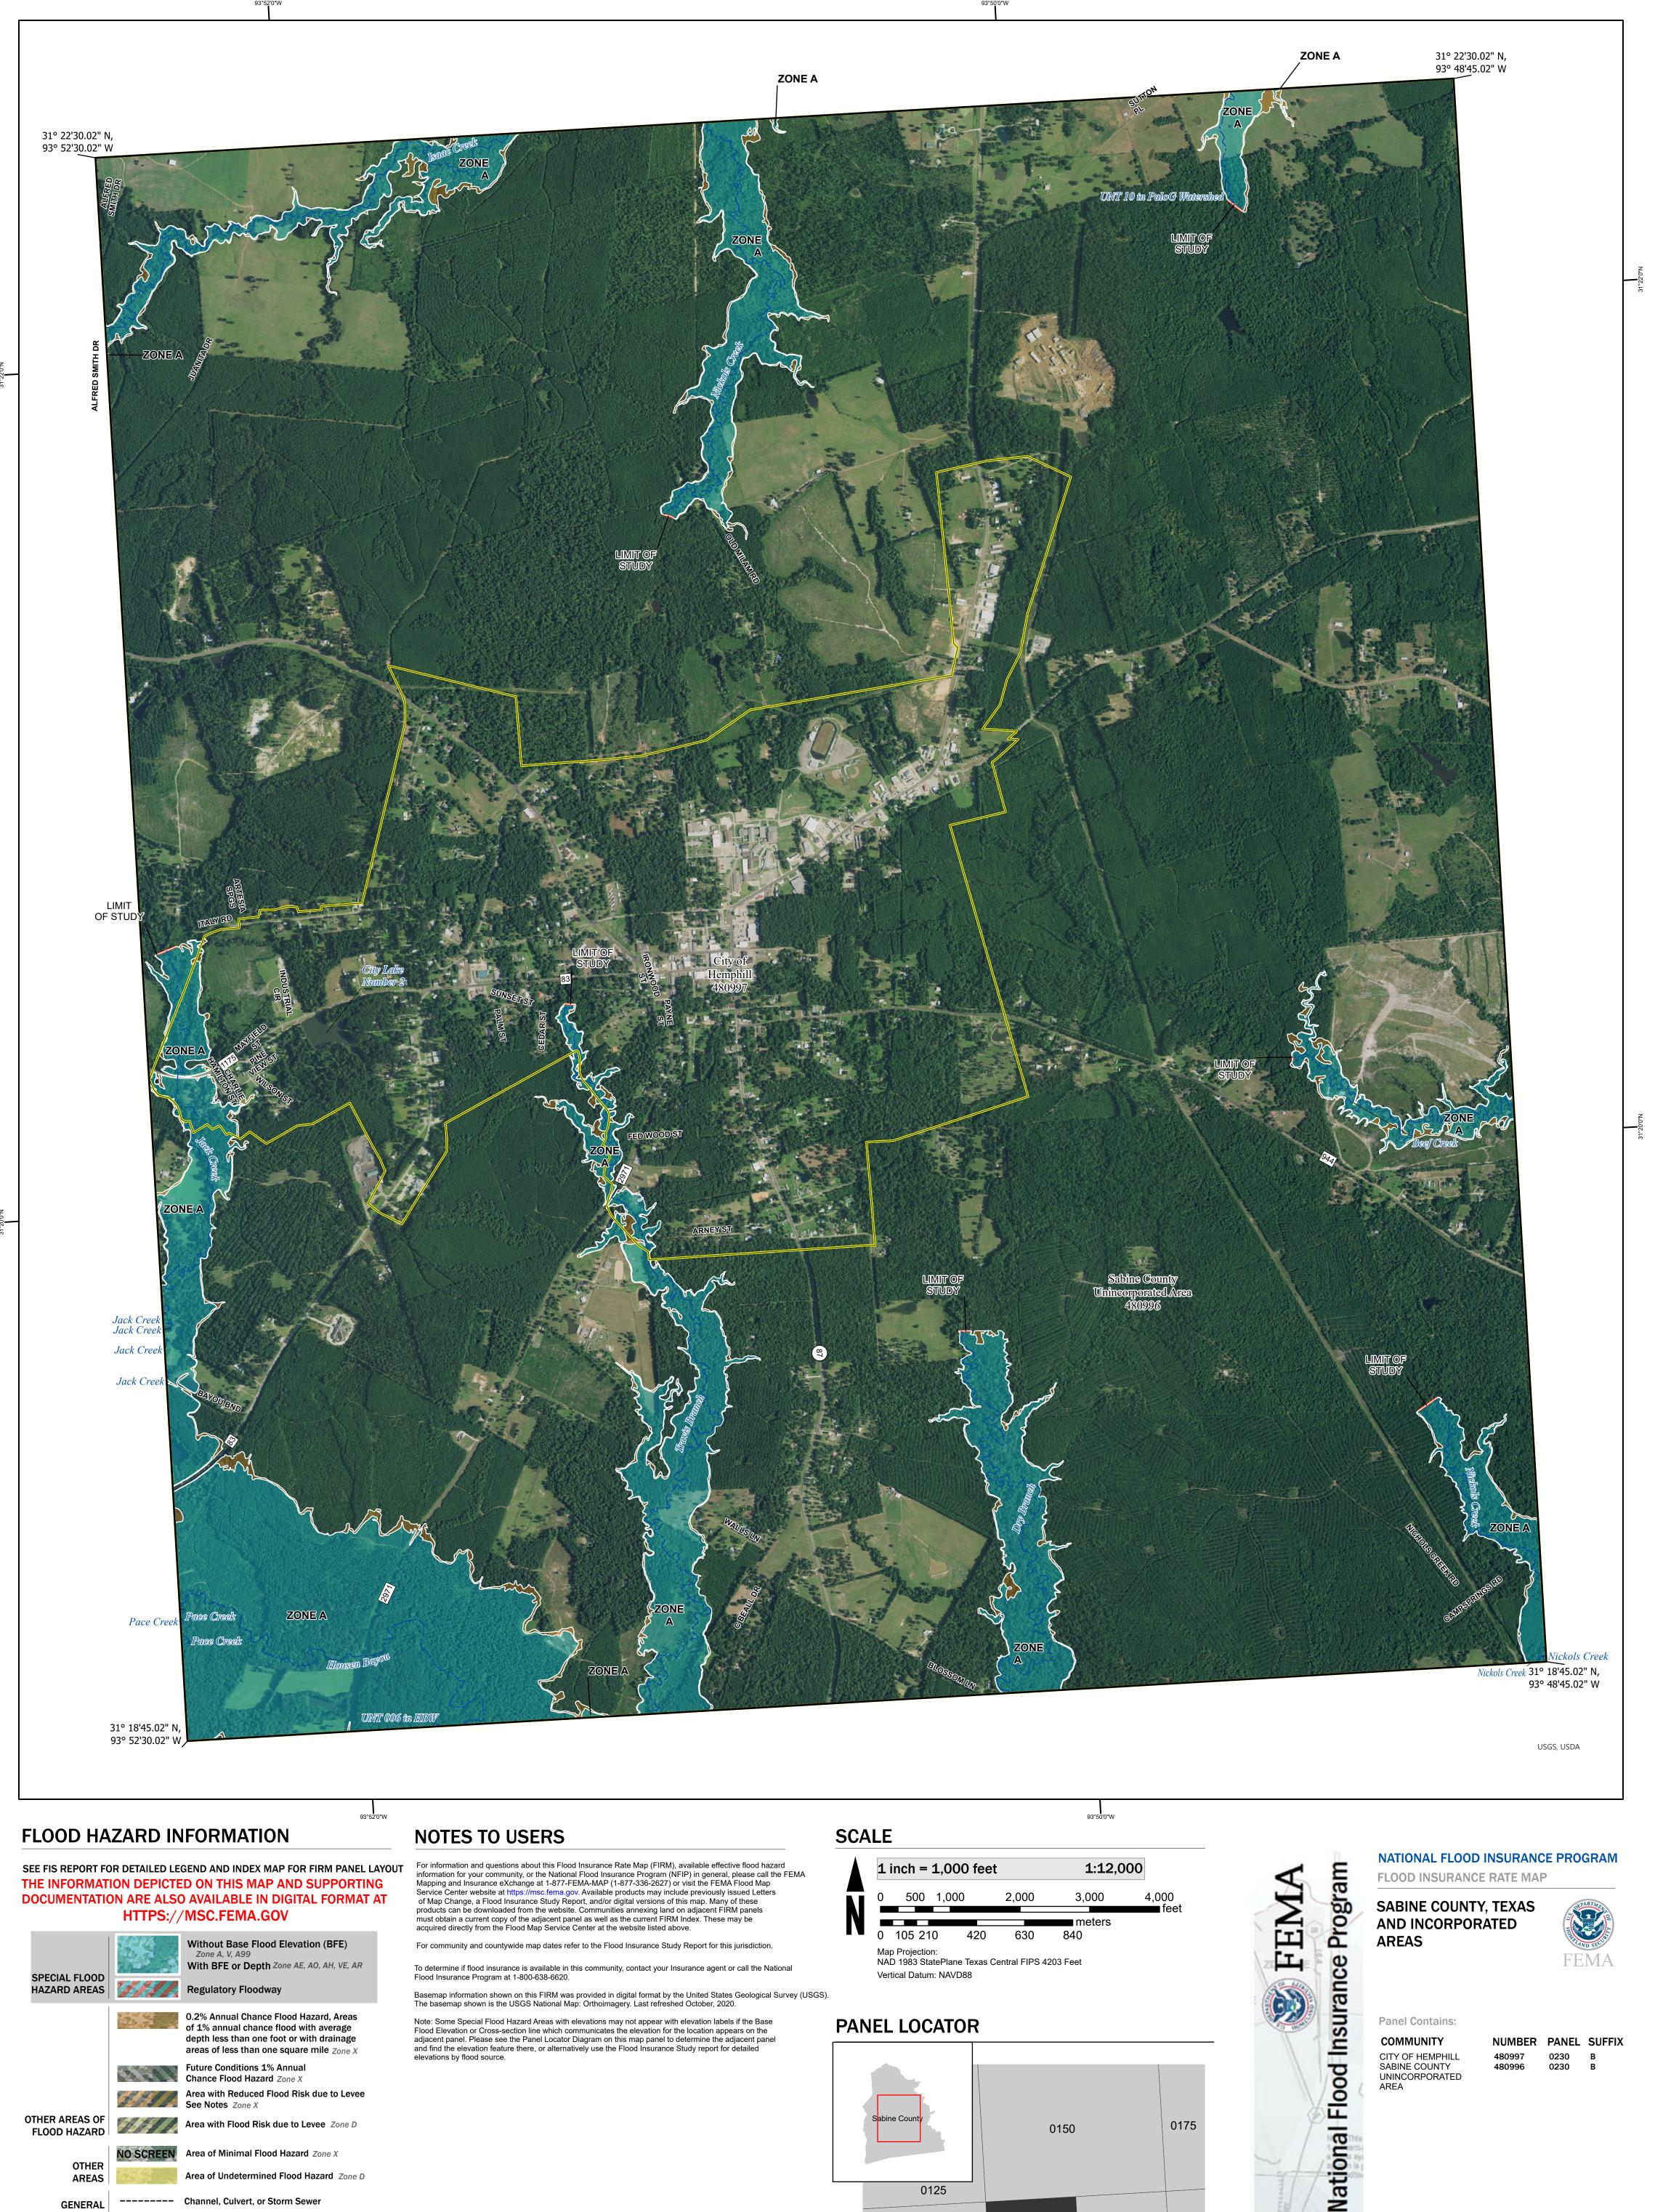

Note: Some Special Flood Hazard Areas with elevations may not appear with elevation labels if the Base Flood Elevation or Cross-section line which communicates the elevation for the location appears on the adjacent panel. Please see the Panel Locator Diagram on this map panel to determine the adjacent panel and find the elevation feature there, or alternatively use the Flood Insurance Study report for detailed elevations by flood source.